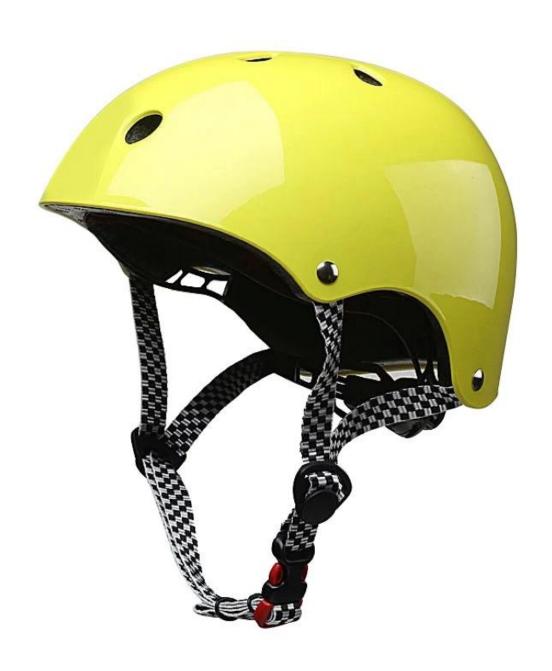

#### **Finished Product**

# specification

Model No. AU-k003 Special colorful skate helemet safety helmet

Material: EPS, PC

**Inner material:** High Density EPS(expanded polystyrene)

**External material:** PC (polycarbonate) shell

**Technology:** In-Mould skating, skating helmet safety helmet

**Certification:** Certified by CPSC / CE / TüV-GS / Snell / ASTM / REACH- Safe and Reliable

**Best Use:** skating

**Gender:** Unisex skate helmet

skate helmet , safety helmet

**Style:** skate helmet

Vents: