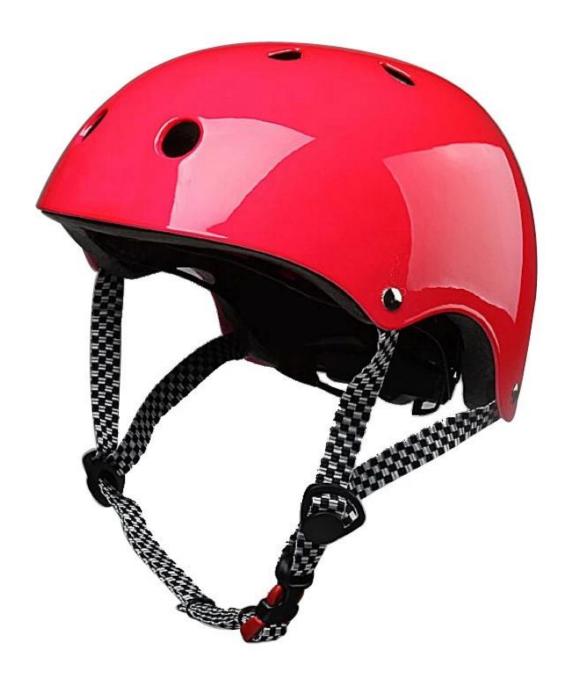

# AU-k003 New Arrival Skateboard and Helmet for children, cool Inline Skateboard Helmet Share

# specification

Model No. AU-k003 Special colorful skate helemet safety helmet

Material: EPS, PC

**Inner material:** High Density EPS(expanded polystyrene)

**External material:** PC (polycarbonate) shell

**Technology:** In-Mould skating, skating helmet safety helmet

**Certification:** Certified by CPSC / CE / TüV-GS / Snell / ASTM / REACH- Safe and Reliable

**Best Use:** skating

**Gender:** Unisex skate helmet

skate helmet , safety helmet

**Style:** skate helmet

Vents:

Color: PANTONE

**Head Circumference** XS: 48-51cm, S: 51-55cm M 56-59cm L 60-62cm,

Net Weight:300gMOQ of OEM req300PCSSample Time3-5 days

**Bulk lead time**Within 35 days after samples confirmed and deposit received **Packing detail**1. PP bag, PE bag, Blister card, color box and custom-design is