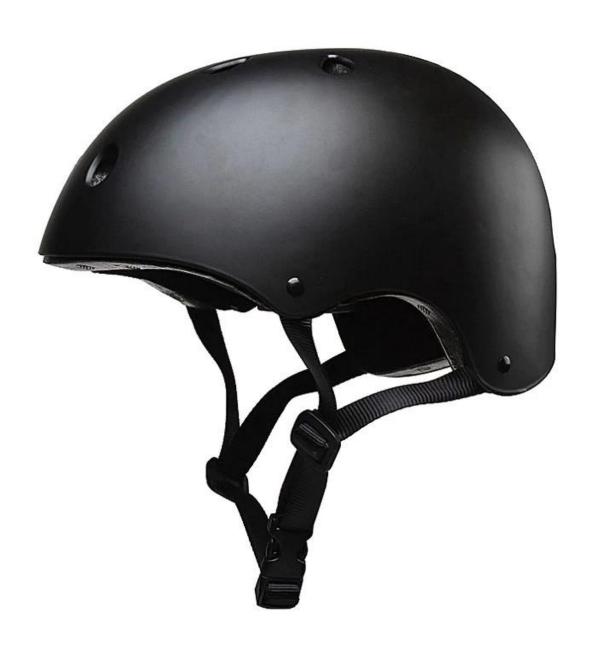

#### **Finished Product**

# specification

Model No. AU-k003 Special colorful skate helemet safety helmet

Material: EPS, PC

**Inner material:** High Density EPS(expanded polystyrene)

**External material:** PC (polycarbonate) shell

**Technology:** In-Mould skating, skating helmet safety helmet

**Certification:** Certified by CPSC / CE / TüV-GS / Snell / ASTM / REACH- Safe and Reliable

**Best Use:** skating

**Gender:** Unisex skate helmet

skate helmet , safety helmet

**Style:** skate helmet

Vents: