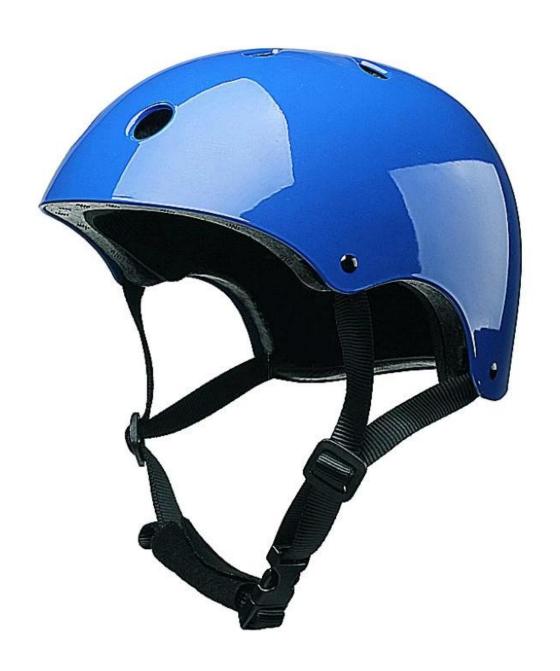

#### **Finished Product**

# specification

Model No. AU-k003 Special colorful skate helemet safety helmet

Material: EPS, PC

**Inner material:** High Density EPS(expanded polystyrene)

**External material:** PC (polycarbonate) shell

**Technology:** In-Mould skating, skating helmet safety helmet

**Certification:** Certified by CPSC / CE / TüV-GS / Snell / ASTM / REACH- Safe and Reliable

**Best Use:** skating

**Gender:** Unisex skate helmet

skate helmet , safety helmet

**Style:** skate helmet

Vents: