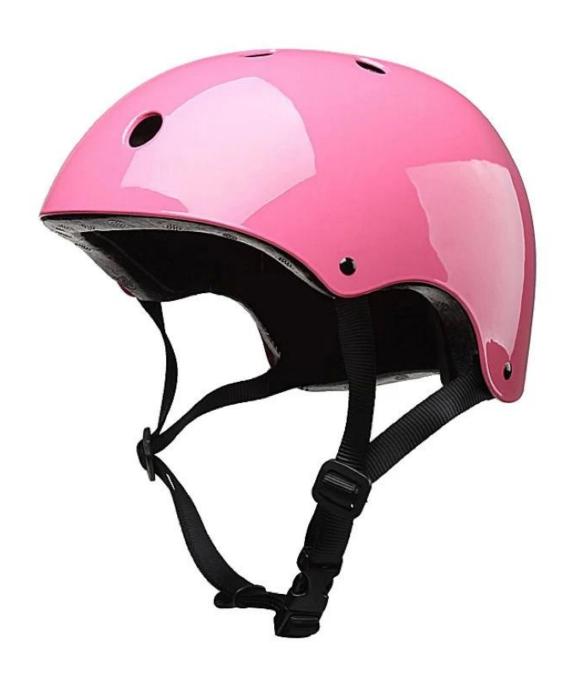

# AU-k003 New Arrival Skateboard and Helmet for children, cool Inline Skateboard Helmet Share

# specification

Model No. AU-k003 Special colorful skate helemet safety helmet

Material: EPS, PC

**Inner material:** High Density EPS(expanded polystyrene)

**External material:** PC (polycarbonate) shell

**Technology:** In-Mould skating, skating helmet safety helmet

**Certification:** Certified by CPSC / CE / TüV-GS / Snell / ASTM / REACH- Safe and Reliable

**Best Use:** skating

**Gender:** Unisex skate helmet

skate helmet , safety helmet

**Style:** skate helmet

Vents:

Color: PANTONE

**Head Circumference** XS: 48-51cm, S: 51-55cm M 56-59cm L 60-62cm,

Net Weight:300gMOQ of OEM req300PCSSample Time3-5 days

**Bulk lead time**Within 35 days after samples confirmed and deposit received **Packing detail**1. PP bag, PE bag, Blister card, color box and custom-design is