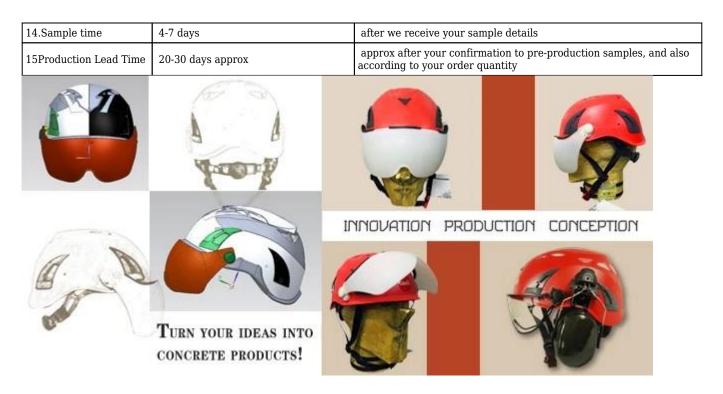

|
| 12.Price Term     | FOB                                                    |                                                                                                                                                                                                                                                    |
| 13.Shipping Metho | By sea or by air                                       | express                                                                                                                                                                                                                                            |



#### **Components of a Helmet**

#### Liner:

Most helmet liners are made of expanded polystyrene foam. On impact, the liner dissipates the force of the impact to protect your head. Make sure the liner fits your head comfortably and that it's not damaged or dented.

#### Shell:

Most cycling helmets are covered with a plastic shell to hold the helmet together in a crash, provide puncture-resistance and allow the helmet to slide on impact (to protect your head and neck). Make sure the shell is intact and in good shape.

#### Ventilation:

Helmet vents enhance wind-flow over your head, keeping you cooler and more comfortable as you ride. In general, the more vents you have, the cooler you'll be.

#### **Straps:**

Find a helmet strap system that's comfortable and easy to get in and out of.