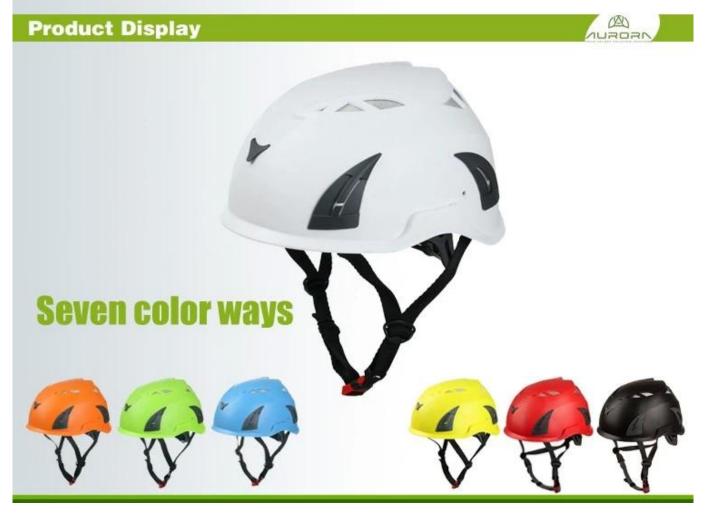

# **Prduct Picture(safety helmet)**

### Helmet accessories available

aurora helmet with plastic visor The set is compatible with our special visor and earmuff. AU-M02 white Red Yellow Orange Blue Green black

plastic with eye protection

good sound insulation