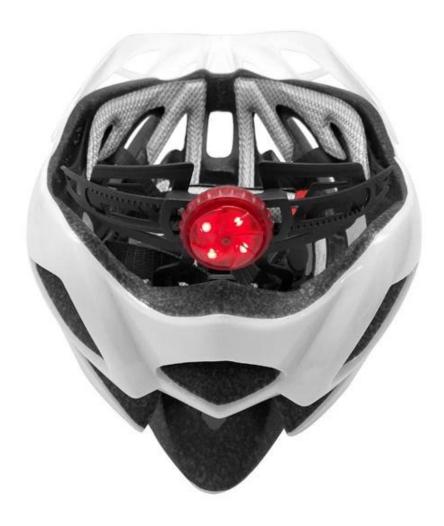

Strong ITW buckle & chin strap limits the risk of losing helmet during cycling

One hand slip patent adjustment gives the cultivate fit in terms of precision, comfort & security.

## Comfortable to wear:

Ventilation is achieved by means of 26 large air vents, arranged to optimize aerodynamics. Converts hot air out & draw cold air in helping to reduce the helmet temperature.

Internal breathable & interchangeable & washable pads work to draw perspiration away from boys and girls head.