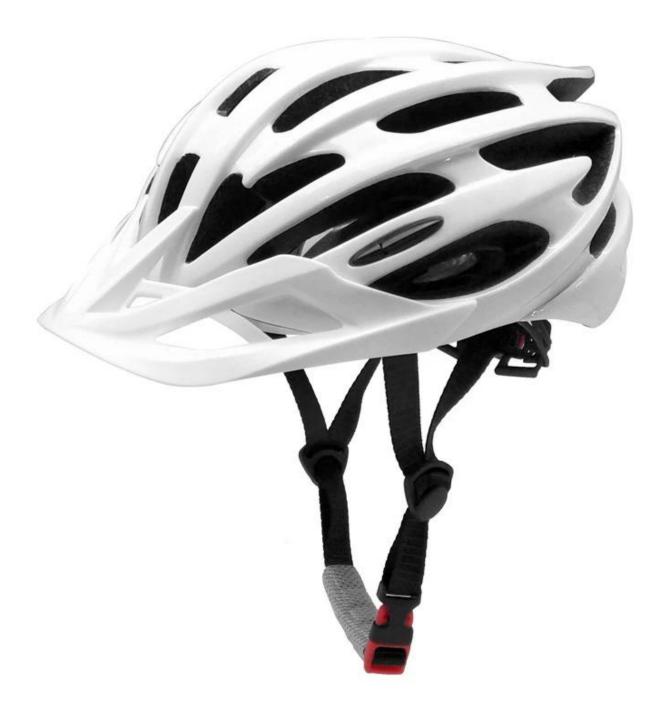

# New CPSC/CE fashion professional MTB helmet, adults helmet

## The specification of <a href="MTB helmet">MTB helmet</a>:

| Model No.               | AU-C08                                                                |
|-------------------------|-----------------------------------------------------------------------|
| Material                | Eco-friendly PC shell + high density EPS forming + soft inner padding |
| Certification           | CE EN1078                                                             |
| Vents                   | 26 air vents                                                          |
| Color                   | Pantone, customized                                                   |
| size/head circumference | S/M: 54-58cm M/L: 58-62cm                                             |
| Weight                  | 170 g                                                                 |

- 1. it's super lightest, only 170 g, and well-ventilated,
- 2. Thicken PC shell, protection would be sharply increased.
- 3. High density gray EPS material, light weight, shock resistance, provide reliable protection .
- 4. With patent adjustment headlock buckle, nylon webbing, washable pads.
- 5. Lining pad equipped with hot-pressing technology.
- 6. Certification: CPSC/CE certified for impact protection.

## Comfortable to wear:

Ventilation is achieved by means of 26 large air vents, arranged to optimize aerodynamics. Converts hot air out & draw cold air in helping to reduce the helmet temperature.

Internal breathable & interchangeable & washable pads work to draw perspiration away from boys and girls head.