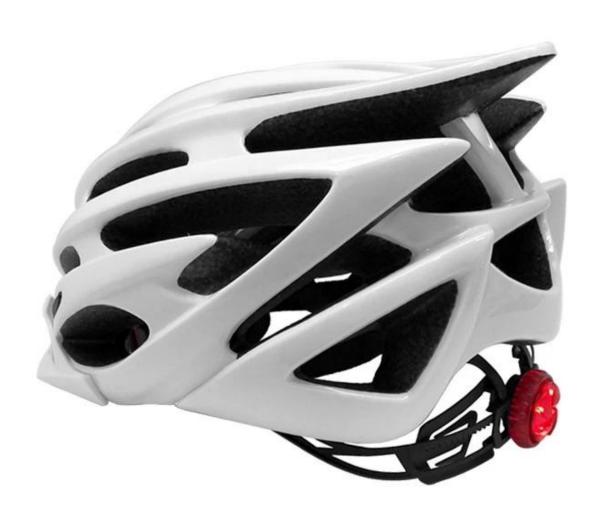

# New CPSC/CE fashion professional MTB helmet, adults helmet

## The specification of <a href="MTB helmet">MTB helmet</a>:

| Model No.               | AU-C08                                                                |
|-------------------------|-----------------------------------------------------------------------|
| Material                | Eco-friendly PC shell + high density EPS forming + soft inner padding |
| Certification           | CE EN1078                                                             |
| Vents                   | 26 air vents                                                          |
| Color                   | Pantone, customized                                                   |
| size/head circumference | S/M: 54-58cm M/L: 58-62cm                                             |
| Weight                  | 170 g                                                                 |

- 1. it's super lightest, only 170 g, and well-ventilated,
- 2. Thicken PC shell, protection would be sharply increased.
- 3. High density gray EPS material, light weight, shock resistance, provide reliable protection .
- 4. With patent adjustment headlock buckle, nylon webbing, washable pads.
- 5. Lining pad equipped with hot-pressing technology.
- 6. Certification: CPSC/CE certified for impact protection.

## Comfortable to wear:

Ventilation is achieved by means of 26 large air vents, arranged to optimize aerodynamics. Converts hot air out & draw cold air in helping to reduce the helmet temperature.

Internal breathable & interchangeable & washable pads work to draw perspiration away from boys and girls head.