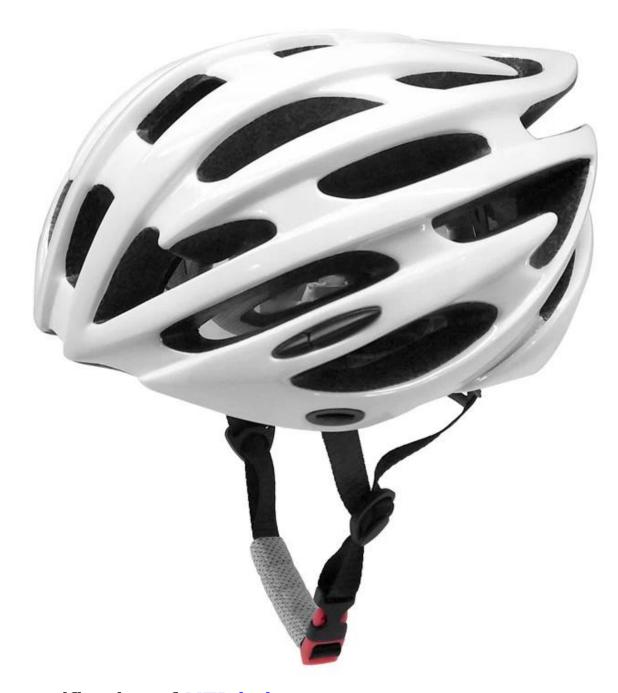

# New CPSC/CE fashion professional MTB helmet, adults helmet

## The specification of <a href="MTB helmet">MTB helmet</a>:

| Model No.               | AU-C08                                                                |
|-------------------------|-----------------------------------------------------------------------|
| Material                | Eco-friendly PC shell + high density EPS forming + soft inner padding |
| Certification           | CE EN1078                                                             |
| Vents                   | 26 air vents                                                          |
| Color                   | Pantone, customized                                                   |
| size/head circumference | S/M: 54-58cm M/L: 58-62cm                                             |
| Weight                  | 170 g                                                                 |

- 1. it's super lightest, only 170 g, and well-ventilated,
- 2. Thicken PC shell, protection would be sharply increased.
- 3. High density gray EPS material, light weight, shock resistance, provide reliable protection .
- 4. With patent adjustment headlock buckle, nylon webbing, washable pads.
- 5. Lining pad equipped with hot-pressing technology.
- 6. Certification: CPSC/CE certified for impact protection.

## Comfortable to wear:

Ventilation is achieved by means of 26 large air vents, arranged to optimize aerodynamics. Converts hot air out & draw cold air in helping to reduce the helmet temperature.

Internal breathable & interchangeable & washable pads work to draw perspiration away from boys and girls head.