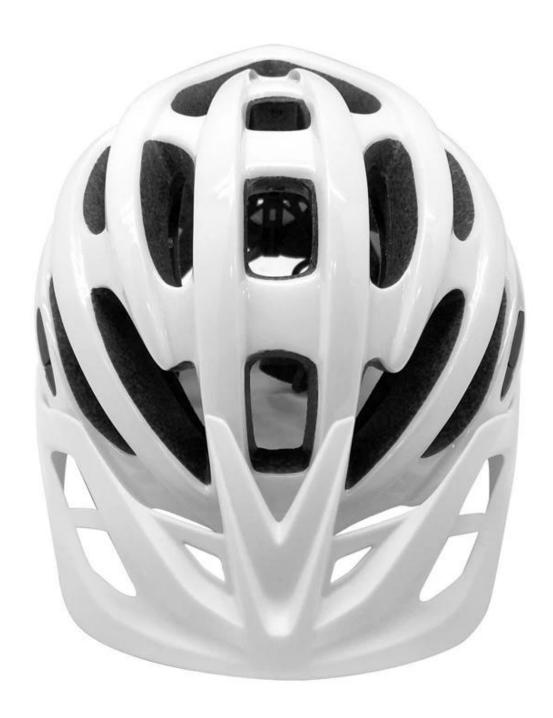

## The specification of <a href="MTB helmet">MTB helmet</a>:

| Model No.               | AU-C08                                                                |
|-------------------------|-----------------------------------------------------------------------|
| Material                | Eco-friendly PC shell + high density EPS forming + soft inner padding |
| Certification           | CE EN1078                                                             |
| Vents                   | 26 air vents                                                          |
| Color                   | Pantone, customized                                                   |
| size/head circumference | S/M: 54-58cm M/L: 58-62cm                                             |
| Weight                  | 170 g                                                                 |

## Comfortable to wear:

Ventilation is achieved by means of 26 large air vents, arranged to optimize aerodynamics. Converts hot air out & draw cold air in helping to reduce the helmet temperature.

Internal breathable & interchangeable & washable pads work to draw perspiration away from boys and girls head.