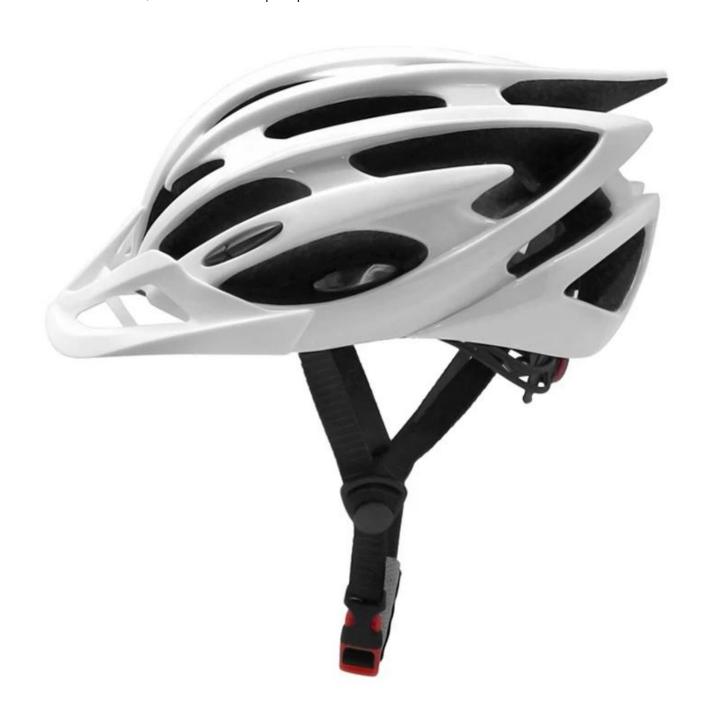

# New CPSC/CE fashion professional MTB helmet, adults helmet

## The specification of <a href="MTB helmet">MTB helmet</a>:

| Model No.               | AU-C08                                                                |
|-------------------------|-----------------------------------------------------------------------|
| Material                | Eco-friendly PC shell + high density EPS forming + soft inner padding |
| Certification           | CE EN1078                                                             |
| Vents                   | 26 air vents                                                          |
| Color                   | Pantone, customized                                                   |
| size/head circumference | S/M: 54-58cm M/L: 58-62cm                                             |
| Weight                  | 170 g                                                                 |

- 1. it's super lightest, only 170 g, and well-ventilated,
- 2. Thicken PC shell, protection would be sharply increased.
- 3. High density gray EPS material, light weight, shock resistance, provide reliable protection .
- 4. With patent adjustment headlock buckle, nylon webbing, washable pads.
- 5. Lining pad equipped with hot-pressing technology.
- 6. Certification: CPSC/CE certified for impact protection.

## Comfortable to wear:

Ventilation is achieved by means of 26 large air vents, arranged to optimize aerodynamics. Converts hot air out & draw cold air in helping to reduce the helmet temperature.

Internal breathable & interchangeable & washable pads work to draw perspiration away from boys and girls head.