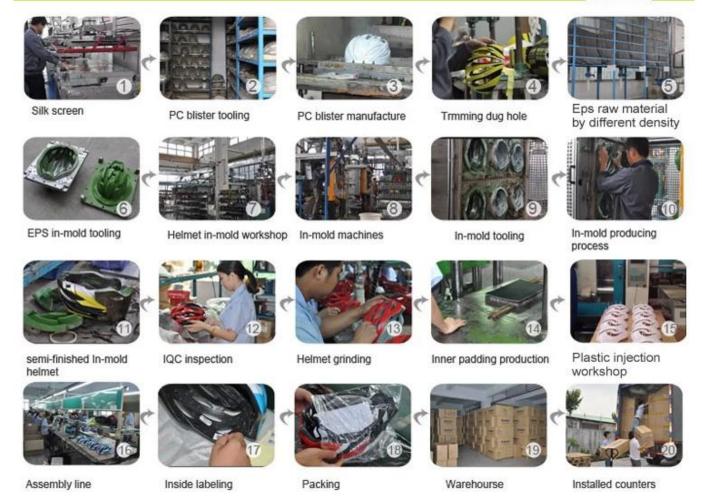

## The factory pictures:

The helmet production procedure is as below:

silk screen  $\rightarrow$  PC blister tooling  $\rightarrow$  PC blister manufacture  $\rightarrow$  Trimming dug hole  $\rightarrow$  EPS raw material by different density  $\rightarrow$  EPS in-mold tooling  $\rightarrow$  helmet in-mold workshop  $\rightarrow$  in-mold machines  $\rightarrow$  in-mold tooling  $\rightarrow$  in-mold producing process  $\rightarrow$  semi-finished in-mold helmet  $\rightarrow$  IQC inspection  $\rightarrow$  helmet grinding  $\rightarrow$  inner padding production  $\rightarrow$  plastic injection workshop  $\rightarrow$  assembly line  $\rightarrow$ inside labeling  $\rightarrow$  packing  $\rightarrow$  warehouse  $\rightarrow$  installed counters.