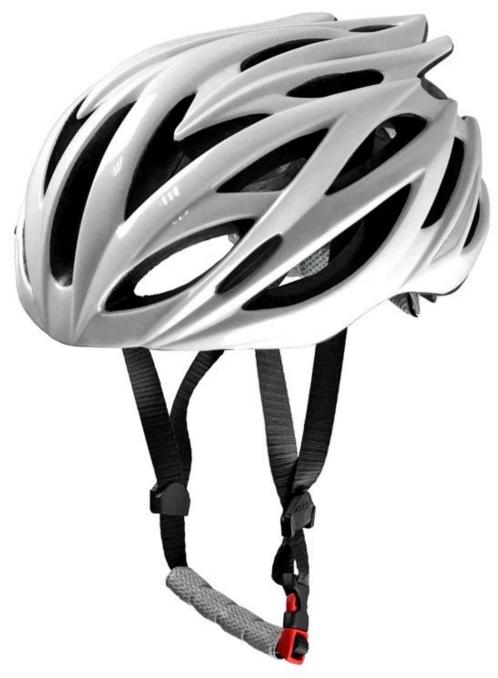

# **New Full Head Road Cycle Bike Hat Helmet AU-SV333**

## The description of road bike hat:

- Super lightest: only 240g, well-ventilated, with very cooling air tunnel and reasonable aero shape design.
- Three-dimensional duct design: This design is very aerodynamic drag coefficient is small , in the process of riding , people wear more cool.
- In-mold technology, when the helmet by the impact , the entire helmet uniform force.
- The high quality eco-friendly high temperature resistant PC shell & carbon fiber.
- The high density black EPS material is imported from American,
- The bicycle accessories: adjustable chin strap with quick-release buckle; rear lock adjustment; cool comfortable pads;
- Certification: CE-EN1078 certified for impact protection.

## The specification of cycle helmet fitting:

| Model No.               | AU-SV333                                          |
|-------------------------|---------------------------------------------------|
| Material                | EPS foam & PC double in-mold technology           |
| Certification           | CE EN1078                                         |
| Vents                   | 24 air vents                                      |
| Color                   | Pantone, customized                               |
| size/head circumference | M/L (54-58CM)                                     |
| Weight                  | 240g                                              |
| Sample Time             | 3 days                                            |
| MOQ                     | 200pcs                                            |
| Package details         | PP bag+individual color box packing+master carton |