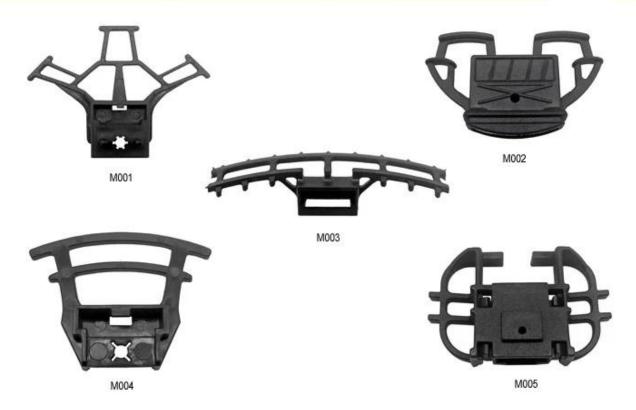

# **Helmet Strap Options**

Various helmet strap embedded parts are available here! According to helmet design, our R&D team can advise anchores that suit your helmet body structure best! In special circumstance, we can customize this part for you!

# Female Parts Options To Anchor Strap

Interior features significantly affect a helmet's comfort. All our pads absorb moisture and are antiallergenic. Hook and loop fasteners allow easy removal for washing.

## **Inner Padding Options**