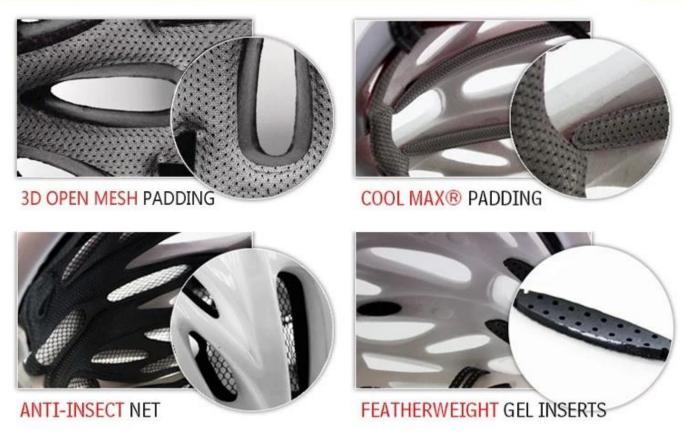

# Female Parts Options To Anchor Strap

Interior features significantly affect a helmet's comfort. All our pads absorb moisture and are antiallergenic. Hook and loop fasteners allow easy removal for washing.

## **Inner Padding Options**