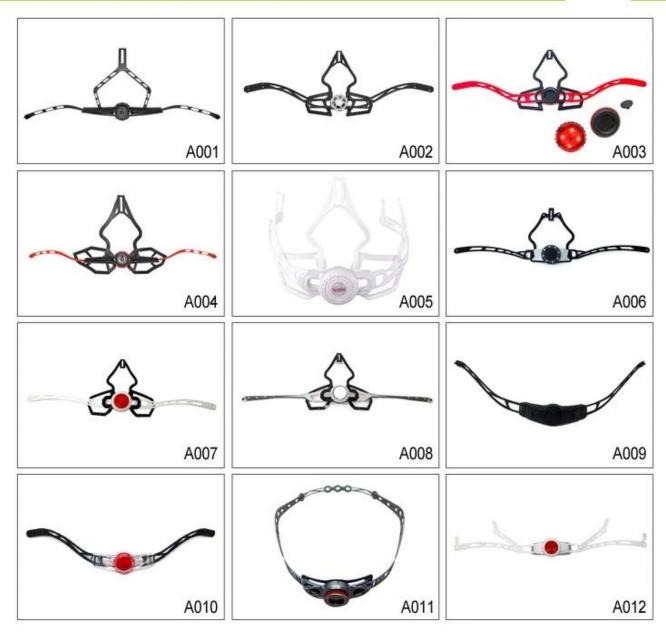

for visor.

ITW helmet buckle is light, easy to fasten and normally reliable. It has some drawbacks, however. It requires the strap to be adjusted correctly at all times, and retain the adjustment, since it always fastens at the same spot.

# **Helmet Buckle Options**











# We can also customize various colors buckle.



The Up-N-Down helmet adjustment system gives the most precise and comfortable fitting of any helmet due to its unique double pivot design. This allows the back of the head to be cradled by the soft rubber pad, which are then easily tightened to the correct tension by a central ratchet wheel. Lightweight and easy to use. Advanced fit systems provide the perfect adjustment, in every direction, to match every individual head shape.

# **Adjustment System Options**





Breathability and comfort are extremely important, that's why the Manta features Airlite straps which are 15% lighter than a standard helmet strap. Tetoron straps are lighter, stronger and more breathable than a normal helmet strap. They also do not stick to the face as easily when temperatures begin to increase. Fast Adapting System webbing can be easily and continuously tailored to your exact head shape. The helmet stays securely on the head in all situations and the webbing straps are always in the best position.

# **Helmet Strap Options**





Various helmet strap embedded parts are available here! According to helmet design, our R&D team can advise anchores that suit your helmet body structure best! In special circumstance, we can customize this part for you!

# Female Parts Option