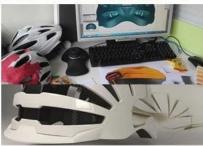

## **Product Picture**

**Product Detail** 

| Item                       | Feature                                               | Optional                                                                                                                          |
|----------------------------|-------------------------------------------------------|-----------------------------------------------------------------------------------------------------------------------------------|
| 1.Product Name             | horse helmet                                          | horse helmet                                                                                                                      |
| 2.ModelNumber              | AU-H02                                                |                                                                                                                                   |
| 3. Material                | ABS+EPS                                               | With adjustment, nylon chin strap and ITW buckle, headkey-headring.EPS gray material, rear lock adjustment; cool comfortable pads |
| 4.Technology               | Injection                                             |                                                                                                                                   |
| 5.Color                    | black blue                                            | any pantone color                                                                                                                 |
| 6.Size                     | S:52-54cm,M:<br>55-57cm,L:<br>58-61cm                 | standard adult size                                                                                                               |
| 7.Logo                     | sticker Printing,<br>watermark, heat<br>transfer,etc. |                                                                                                                                   |
| 8. MOQ                     | 500 pcss                                              | Each color no less than 300pcs                                                                                                    |
| 9. Carton                  | Size73*58*35CM                                        |                                                                                                                                   |
| 10.Packing                 | 12pcs/ctn                                             | 10pcs master ctn                                                                                                                  |
| 11.Price Term              | FOB                                                   |                                                                                                                                   |
| 12.Shipping<br>Method      | By sea or by airexpress                               |                                                                                                                                   |
| 13. Payment                | PaypalT/T,<br>Western Union,<br>L/C                   |                                                                                                                                   |
| 14.Sample time             | 4-7 days                                              | after we receive your sample details                                                                                              |
| 15.Production<br>Lead Time | 20-30 days                                            | approx after your confirmation to pre-production samples, and also according to your order quantity                               |