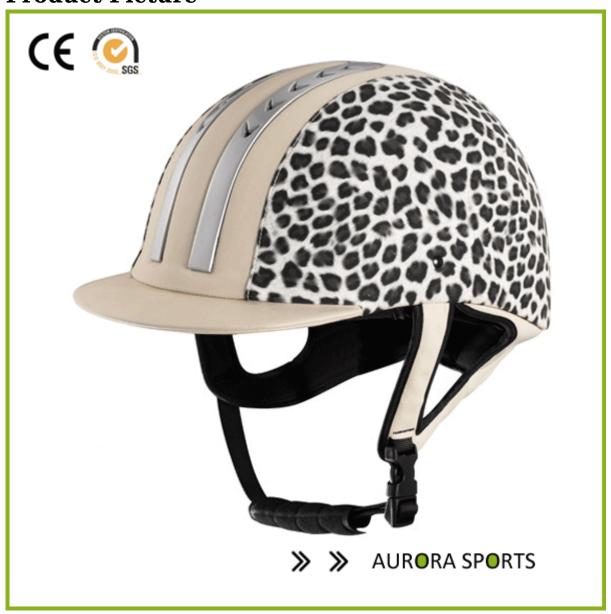

## **Product Picture**

**Product Detail** 

| Item                       | Feature                                               | Optional                                                                                                                          |
|----------------------------|-------------------------------------------------------|-----------------------------------------------------------------------------------------------------------------------------------|
| 1.Product Name             | horse helmet                                          | horse helmet                                                                                                                      |
| 2.ModelNumber              | AU-H02                                                |                                                                                                                                   |
| 3. Material                | ABS+EPS                                               | With adjustment, nylon chin strap and ITW buckle, headkey-headring.EPS gray material, rear lock adjustment; cool comfortable pads |
| 4.Technology               | Injection                                             |                                                                                                                                   |
| 5.Color                    | black blue                                            | any pantone color                                                                                                                 |
| 6.Size                     | S:52-54cm,M:<br>55-57cm,L:<br>58-61cm                 | standard adult size                                                                                                               |
| 7.Logo                     | sticker Printing,<br>watermark, heat<br>transfer,etc. |                                                                                                                                   |
| 8. MOQ                     | 500 pcss                                              | Each color no less than 300pcs                                                                                                    |
| 9. Carton                  | Size73*58*35CM                                        |                                                                                                                                   |
| 10.Packing                 | 12pcs/ctn                                             | 10pcs master ctn                                                                                                                  |
| 11.Price Term              | FOB                                                   |                                                                                                                                   |
| 12.Shipping<br>Method      | By sea or by airexpress                               |                                                                                                                                   |
| 13. Payment                | PaypalT/T,<br>Western Union,<br>L/C                   |                                                                                                                                   |
| 14.Sample time             | 4-7 days                                              | after we receive your sample details                                                                                              |
| 15.Production<br>Lead Time | 20-30 days                                            | approx after your confirmation to pre-production samples, and also according to your order quantity                               |