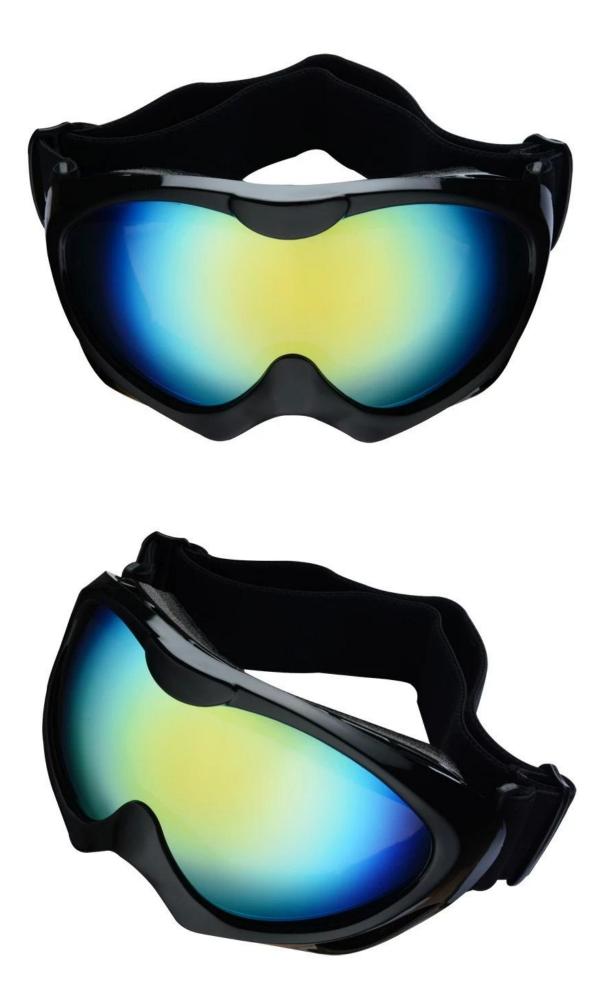

ctacle frames                                  |
| Feature                    | Suitable for all kinds of weather                              |
| Function                   | 100% UV Anti-fog and dust Impact Resistance Wear-<br>resisting |
| Samples and Payment Policy |                                                                |
| Spec sample<br>cost        | Depends on your request                                        |
| Spec sample<br>time        | 0-15 days after confirm the artwork                            |
| Random sample<br>time      | 3 days delivery                                                |
| Payment<br>method          | PAYPAL OR T/T                                                  |

**Product Kind Show** 



Picture show

## FOUR ADVANTAGES



Blue and black