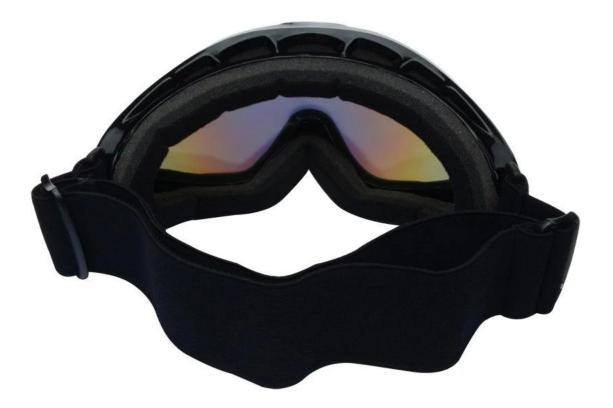

acle frames                                  |
| Feature                    | Suitable for all kinds of weather                              |
| Function                   | 100% UV Anti-fog and dust Impact Resistance Wear-<br>resisting |
| Samples and Payment Policy |                                                                |
| Spec sample<br>cost        | Depends on your request                                        |
| Spec sample<br>time        | 0-15 days after confirm the artwork                            |
| Random sample<br>time      | 3 days delivery                                                |
| Payment<br>method          | PAYPAL OR T/T                                                  |

**Product Kind Show** 



Picture show

## FOUR ADVANTAGES



Blue and black