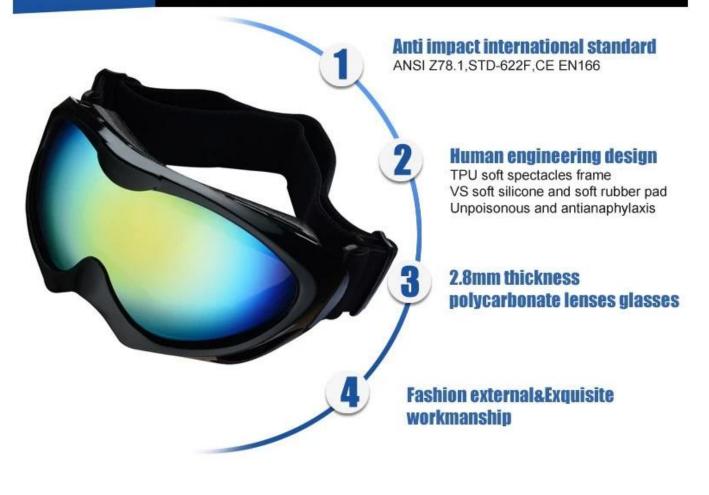

| PC Lens+TPEE spectacle frames                                  |
| Feature                    | Suitable for all kinds of weather                              |
| Function                   | 100% UV Anti-fog and dust Impact Resistance Wear-<br>resisting |
| Samples and Payment Policy |                                                                |
| Spec sample<br>cost        | Depends on your request                                        |
| Spec sample<br>time        | 0-15 days after confirm the artwork                            |
| Random sample<br>time      | 3 days delivery                                                |
| Payment<br>method          | PAYPAL OR T/T                                                  |

**Product Kind Show** 



Picture show

## FOUR ADVANTAGES



Blue and black