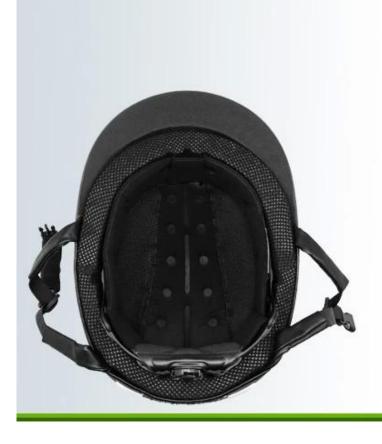

# ONE PIECE ANTIBACTERIAL INNER PADDING

Comfortable and breathable velvet foam padding integrated with air mesh layer, ensures a better moisture wicking and sweat releasing effect. Removable and washable design lead to maximum comfort and hygiene.