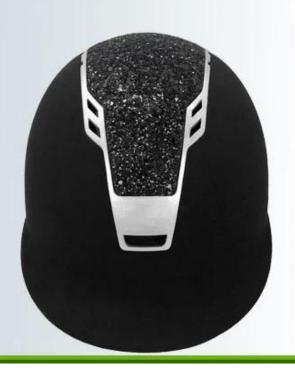

VALLED ADJUSTMENT FOR OPTIMUM COMFORT

Progressive adjusting system allows the helmet to perfectly and user-friendly fit on the rider's head, guaranteeing the crucial advantage in terms of safety and wearer comfort with 3 functional performance.







# FRIENDLY DESIGN FOR WOMEN PONYTAIL

Considerate rear space ensures your braid, rope or bun hairdos look good with a helmet, keep hair from slipping and getting in your face while you're riding and allow your hairstyle fit snugly under helmet. It still looks good when the helmet comes off.



# ONE PIECE ANTIBACTERIAL INNER PADDING

Comfortable and breathable velvet foam padding integrated with air mesh layer, ensures a better moisture wicking and sweat releasing effect. Removable and washable design lead to maximum comfort and hygiene.







# **LUXURY BRANDING POSITION**

Central flat space for logo labeling, it will never peel off even after a long time using. This tailor-made ODM helmet is the best product to promote with own brand.



## ADVANCED MASS VENTILATION SYSTEM

Aerodynamic ventilation channels provide high standards of cooling airflow, taking away the hot air of the inner fabrics to improve the rider's physiological comfort.







### **UTILITY SUN PROTECTION**

Novelty designed to provide adequate sun protection for the rider, the wide peak protects the skin against weather damage, while ensuring maximum visibility. Engineering ABS injection peak is assured from any deformation.

#### **Packagaing information**

Items per carton: 9 PCs/carton

Size of packaging: carton size: 67 \* \* 31.5 52.5 CM

Gross wei