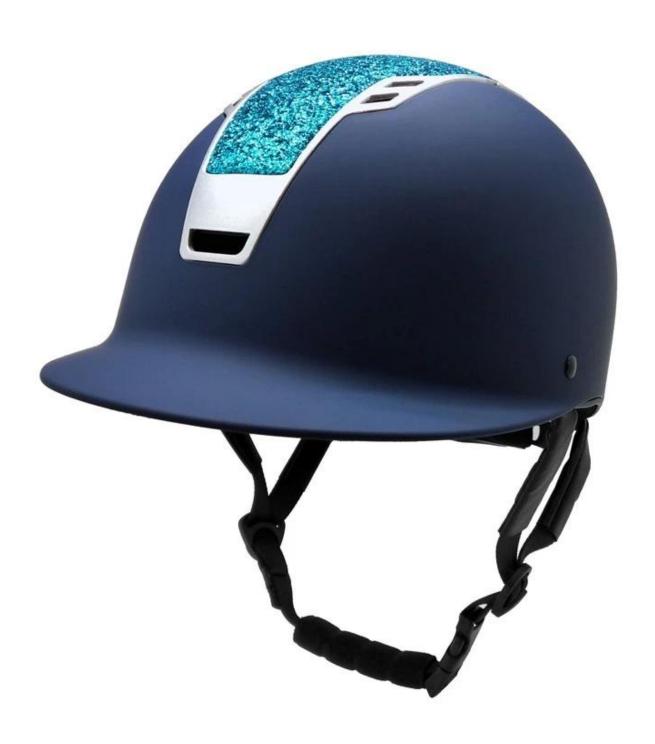

# Detail photos of the elegant champion riding hats AU-H07:

# **LUXURY BRANDING POSITION**

Central flat space for logo labeling, it will never peel off even after a long time using. This tailor-made ODM helmet is the best product to promote with own brand.

## ADVANCED MASS VENTILATION SYSTEM

Aerodynamic ventilation channels provide high standards of cooling airflow, taking away the hot air of the inner fabrics to improve the rider's physiological comfort.