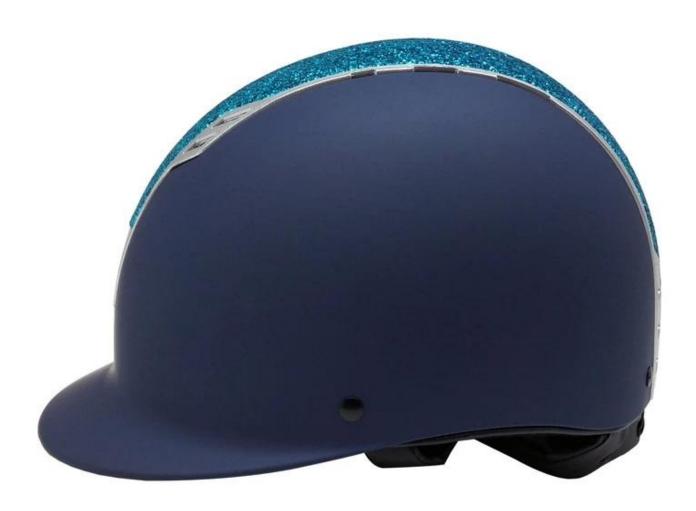

# Detail photos of the elegant champion riding hats AU-H07:

## ADVANCED MASS VENTILATION SYSTEM

Aerodynamic ventilation channels provide high standards of cooling airflow, taking away the hot air of the inner fabrics to improve the rider's physiological comfort.

### **UTILITY SUN PROTECTION**

Novelty designed to provide adequate sun protection for the rider, the wide peak protects the skin against weather damage, while ensuring maximum visibility. Engineering ABS injection peak is assured from any deformation.