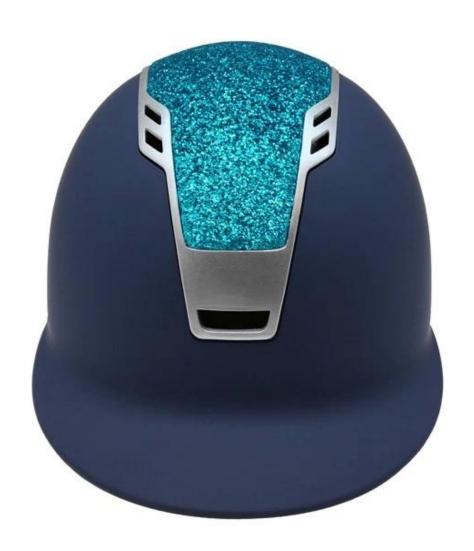

# Detail photos of the elegant champion riding hats AU-H07:

# **LUXURY BRANDING POSITION**

Central flat space for logo labeling, it will never peel off even after a long time using. This tailor-made ODM helmet is the best product to promote with own brand.

## ADVANCED MASS VENTILATION SYSTEM

Aerodynamic ventilation channels provide high standards of cooling airflow, taking away the hot air of the inner fabrics to improve the rider's physiological comfort.