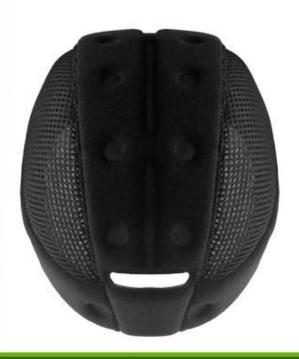

## ADVANCED MASS VENTILATION SYSTEM

Aerodynamic ventilation channels provide high standards of cooling airflow, taking away the hot air of the inner fabrics to improve the rider's physiological comfort.