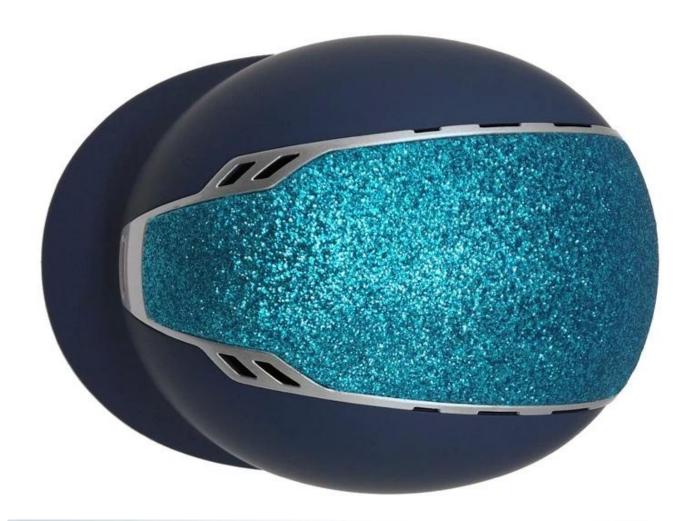

# **LUXURY BRANDING POSITION**

Central flat space for logo labeling, it will never peel off even after a long time using. This tailor-made ODM helmet is the best product to promote with own brand.

## ADVANCED MASS VENTILATION SYSTEM

Aerodynamic ventilation channels provide high standards of cooling airflow, taking away the hot air of the inner fabrics to improve the rider's physiological comfort.

### **UTILITY SUN PROTECTION**

Novelty designed to provide adequate sun protection for the rider, the wide peak protects the skin against weather damage, while ensuring maximum visibility. Engineering ABS injection peak is assured from any deformation.