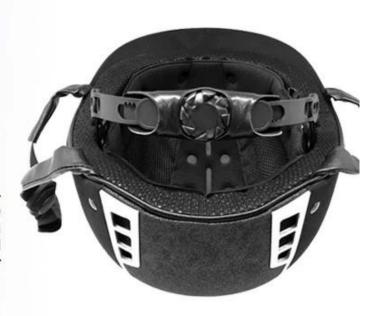

# UNRIVALLED ADJUSTMENT FOR OPTIMUM COMFORT

Progressive adjusting system allows the helmet to perfectly and user-friendly fit on the rider's head, guaranteeing the crucial advantage in terms of safety and wearer comfort with 3 functional performance.

# ONE PIECE ANTIBACTERIAL INNER PADDING

Comfortable and breathable velvet foam padding integrated with air mesh layer, ensures a better moisture wicking and sweat releasing effect. Removable and washable design lead to maximum comfort and hygiene.