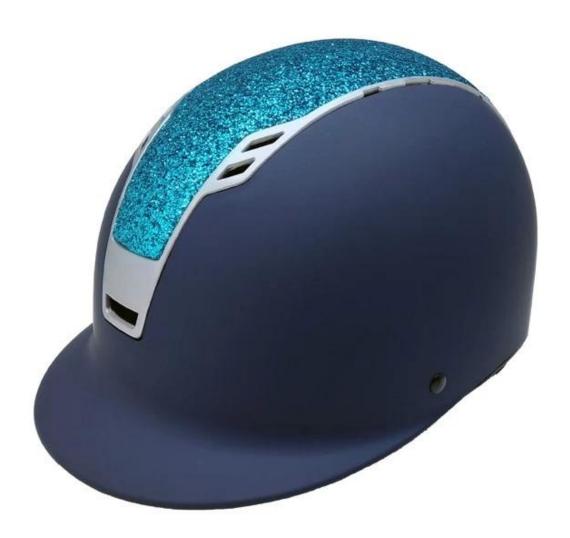

# Detail photos of the elegant champion riding hats AU-H07:

# **LUXURY BRANDING POSITION**

Central flat space for logo labeling, it will never peel off even after a long time using. This tailor-made ODM helmet is the best product to promote with own brand.

## ADVANCED MASS VENTILATION SYSTEM

Aerodynamic ventilation channels provide high standards of cooling airflow, taking away the hot air of the inner fabrics to improve the rider's physiological comfort.