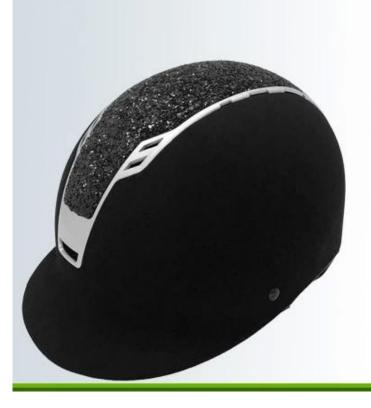

#### Description of the elegant western riding helmet AU-H07:

- 1. VG1 verified protection
- 2. Anti-scratch, high-impact ABS shell
- 3. High shock absorption black EPS
- 4. Removable and washable one-piece lining
- 5. Patent functional retention system
- 6. Elegant & slim design

# Detail photos of the elegant champion riding hats AU-H07: