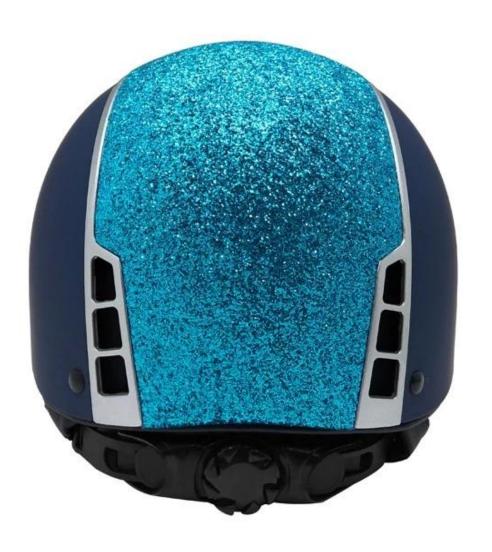

# New VG1/CE elegant riding horse helmet for European

#### Description of the elegant western riding helmet AU-H07:

- 1. VG1 verified protection
- 2. Anti-scratch, high-impact ABS shell
- 3. High shock absorption black EPS
- 4. Removable and washable one-piece lining
- 5. Patent functional retention system
- 6. Elegant & slim design

# Detail photos of the elegant champion riding hats AU-H07: