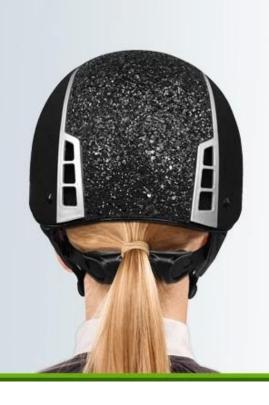

# FRIENDLY DESIGN FOR WOMEN PONYTAIL

Considerate rear space ensures your braid, rope or bun hairdos look good with a helmet, keep hair from slipping and getting in your face while you're riding and allow your hairstyle fit snugly under helmet. It still looks good when the helmet comes off.