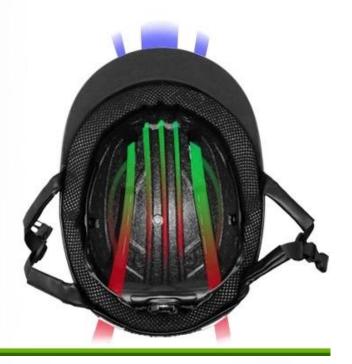

## ADVANCED MASS VENTILATION SYSTEM

Aerodynamic ventilation channels provide high standards of cooling airflow, taking away the hot air of the inner fabrics to improve the rider's physiological comfort.