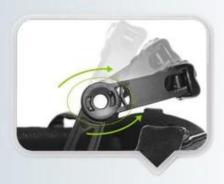

# UNRIVALLED ADJUSTMENT FOR OPTIMUM COMFORT

Progressive adjusting system allows the helmet to perfectly and user-friendly fit on the rider's head, guaranteeing the crucial advantage in terms of safety and wearer comfort with 3 functional performance.