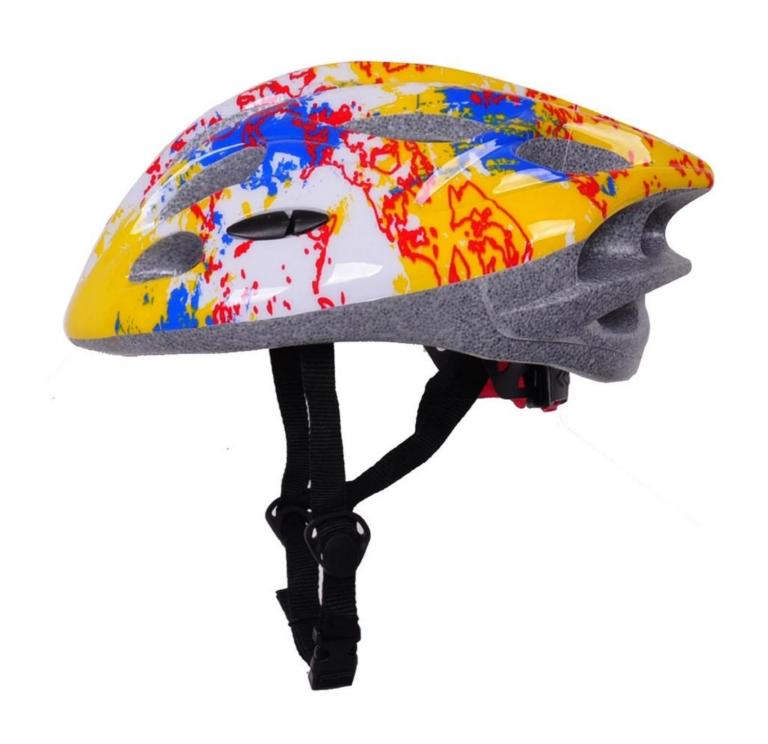

# Youth helmet sizing, inmold colorful cheap youth helmets AU-B32

# The specification of youth cycle helmet:

| Model No.     | AU-B32                       |
|---------------|------------------------------|
| Material      | In-mold EPS liner & PC shell |
| Certification | CE EN1078                    |

| Vents                   | 19 air vents                                     |
|-------------------------|--------------------------------------------------|
| Color                   | Pantone, customized                              |
| size/head circumference | M/L 54-61CM                                      |
| Weight                  | 235g                                             |
| Sample Time             | 7 days                                           |
| MOQ                     | 300pcs                                           |
| Package details         | PP bag+individual color box packing+mastercarton |

## The Advantages of cheap youth helmets:

- 1. it's super lightest, only 235g, and well-ventilated,
- 2. out-mould technology: seamless , when the helmet by the impact , the entire helmet uniform force,
- 3. Thicken PC shell ,protection would be sharply increased.
- 4. High density gray EPS material, light weight, Shock resistance, provide reliable protection .
- 5. with patent adjustment headlock buckle, PA webbing, washable pads.
- 6. Lining Pad equipped with hot-pressing technology.
- 7. Certification: CE-EN1078 certified for impact protection.