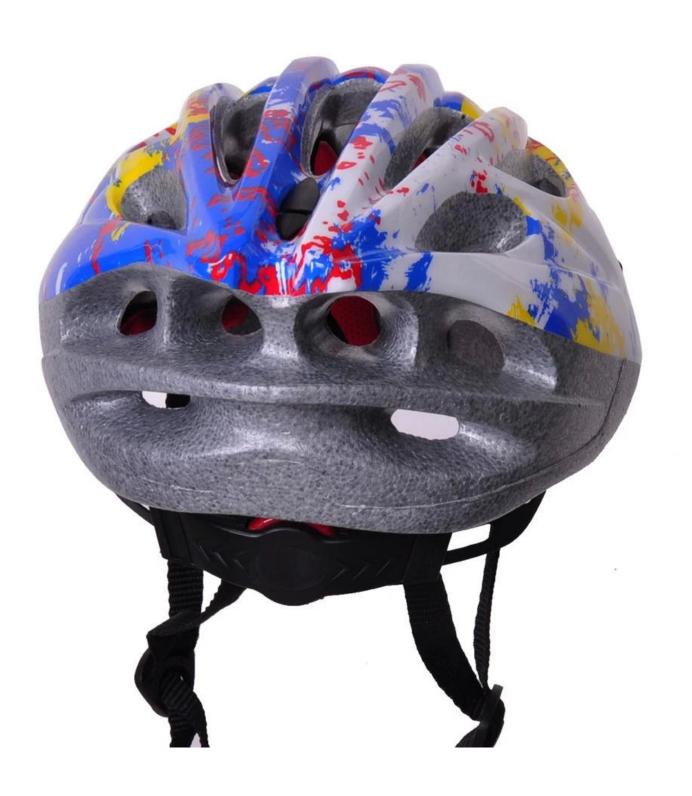

| Vents                   | 19 air vents                                     |
|-------------------------|--------------------------------------------------|
| Color                   | Pantone, customized                              |
| size/head circumference | M/L 54-61CM                                      |
| Weight                  | 235g                                             |
| Sample Time             | 7 days                                           |
| MOQ                     | 300pcs                                           |
| Package details         | PP bag+individual color box packing+mastercarton |

## The Advantages of cheap youth helmets:

- 1. it's super lightest, only 235g, and well-ventilated,
- 2. out-mould technology: seamless , when the helmet by the impact , the entire helmet uniform force,
- 3. Thicken PC shell ,protection would be sharply increased.
- 4. High density gray EPS material, light weight, Shock resistance, provide reliable protection .
- 5. with patent adjustment headlock buckle, PA webbing, washable pads.
- 6. Lining Pad equipped with hot-pressing technology.
- 7. Certification: CE-EN1078 certified for impact protection.