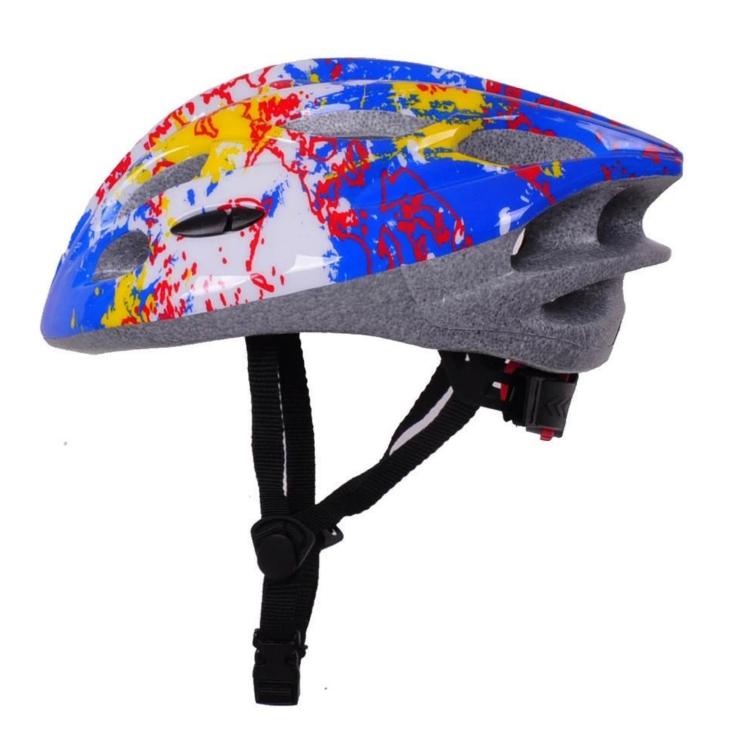

# Youth helmet sizing, inmold colorful cheap youth helmets AU-B32

# The specification of youth cycle helmet:

| Model No.     | AU-B32                       |
|---------------|------------------------------|
| Material      | In-mold EPS liner & PC shell |
| Certification | CE EN1078                    |

| Vents                   | 19 air vents                                     |
|-------------------------|--------------------------------------------------|
| Color                   | Pantone, customized                              |
| size/head circumference | M/L 54-61CM                                      |
| Weight                  | 235g                                             |
| Sample Time             | 7 days                                           |
| MOQ                     | 300pcs                                           |
| Package details         | PP bag+individual color box packing+mastercarton |

## The Advantages of cheap youth helmets:

- 1. it's super lightest, only 235g, and well-ventilated,
- 2. out-mould technology: seamless , when the helmet by the impact , the entire helmet uniform force,
- 3. Thicken PC shell ,protection would be sharply increased.
- 4. High density gray EPS material, light weight, Shock resistance, provide reliable protection .
- 5. with patent adjustment headlock buckle, PA webbing, washable pads.
- 6. Lining Pad equipped with hot-pressing technology.
- 7. Certification: CE-EN1078 certified for impact protection.