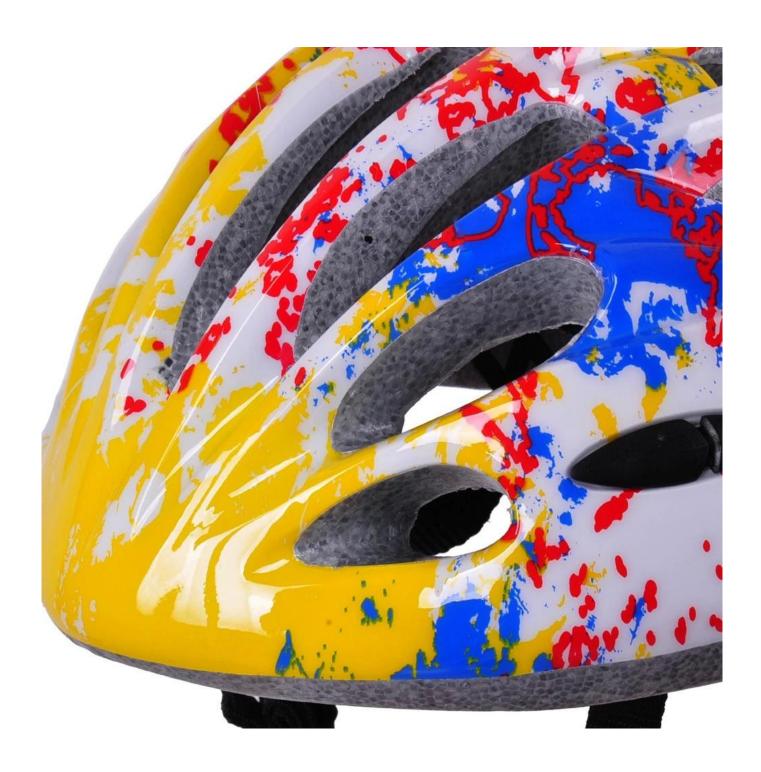

| Vents                   | 19 air vents                                     |
|-------------------------|--------------------------------------------------|
| Color                   | Pantone, customized                              |
| size/head circumference | M/L 54-61CM                                      |
| Weight                  | 235g                                             |
| Sample Time             | 7 days                                           |
| MOQ                     | 300pcs                                           |
| Package details         | PP bag+individual color box packing+mastercarton |

## The Advantages of cheap youth helmets:

- 1. it's super lightest, only 235g, and well-ventilated,
- 2. out-mould technology: seamless , when the helmet by the impact , the entire helmet uniform force,
- 3. Thicken PC shell ,protection would be sharply increased.
- 4. High density gray EPS material, light weight, Shock resistance, provide reliable protection .
- 5. with patent adjustment headlock buckle, PA webbing, washable pads.
- 6. Lining Pad equipped with hot-pressing technology.
- 7. Certification: CE-EN1078 certified for impact protection.