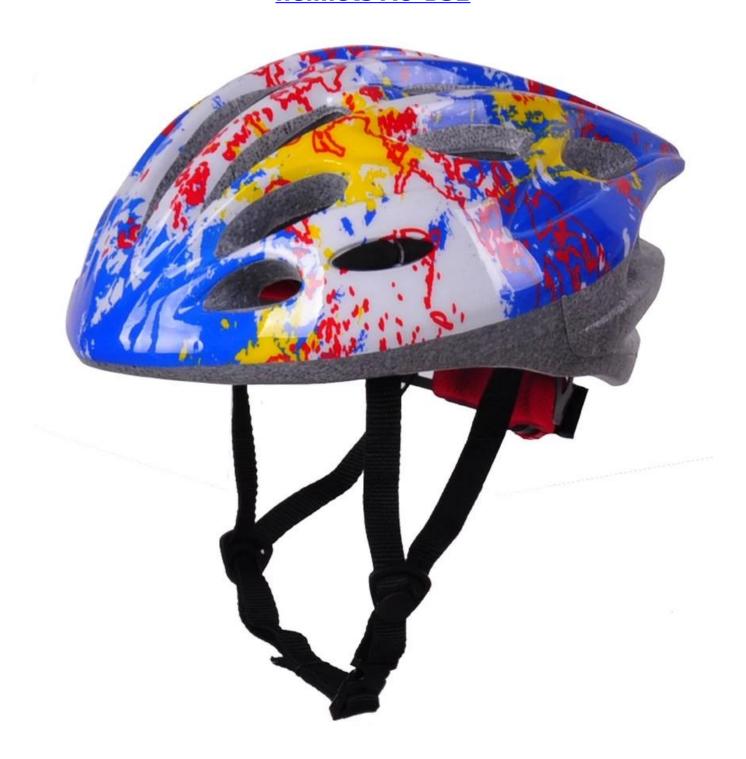

# Youth helmet sizing, inmold colorful cheap youth helmets AU-B32

# The specification of youth cycle helmet:

| Model No.     | AU-B32                       |
|---------------|------------------------------|
| Material      | In-mold EPS liner & PC shell |
| Certification | CE EN1078                    |

| Vents                   | 19 air vents                                     |
|-------------------------|--------------------------------------------------|
| Color                   | Pantone, customized                              |
| size/head circumference | M/L 54-61CM                                      |
| Weight                  | 235g                                             |
| Sample Time             | 7 days                                           |
| MOQ                     | 300pcs                                           |
| Package details         | PP bag+individual color box packing+mastercarton |

## The Advantages of cheap youth helmets:

- 1. it's super lightest, only 235g, and well-ventilated,
- 2. out-mould technology: seamless , when the helmet by the impact , the entire helmet uniform force,
- 3. Thicken PC shell ,protection would be sharply increased.
- 4. High density gray EPS material, light weight, Shock resistance, provide reliable protection .
- 5. with patent adjustment headlock buckle, PA webbing, washable pads.
- 6. Lining Pad equipped with hot-pressing technology.
- 7. Certification: CE-EN1078 certified for impact protection.