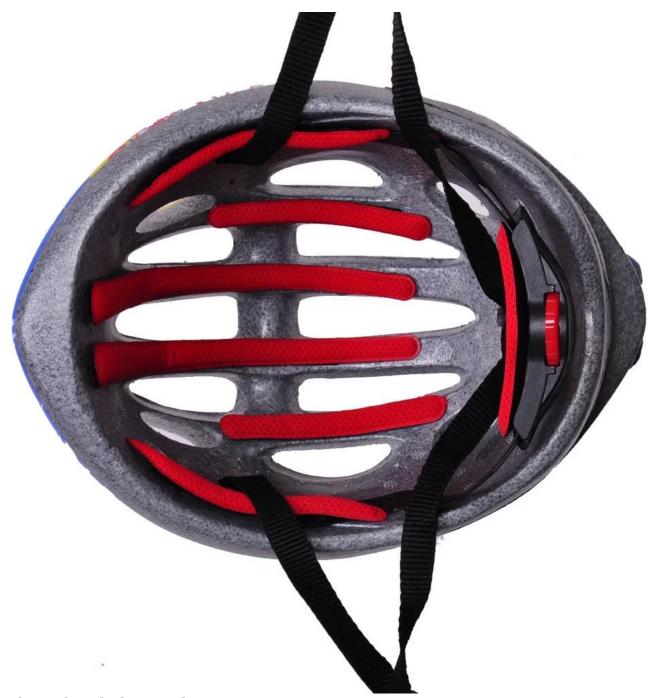

## The detail pictures of youth cycle helmet:

**Packagaing information** 

Items per Carton: 12 Pieces/Carton Package Measurements: 73X58X35 cm

Gross Weight: 6.50 kg

Package Type: 1PCS/PP bag wth color box, 12 PCS PER BROWN CARTON