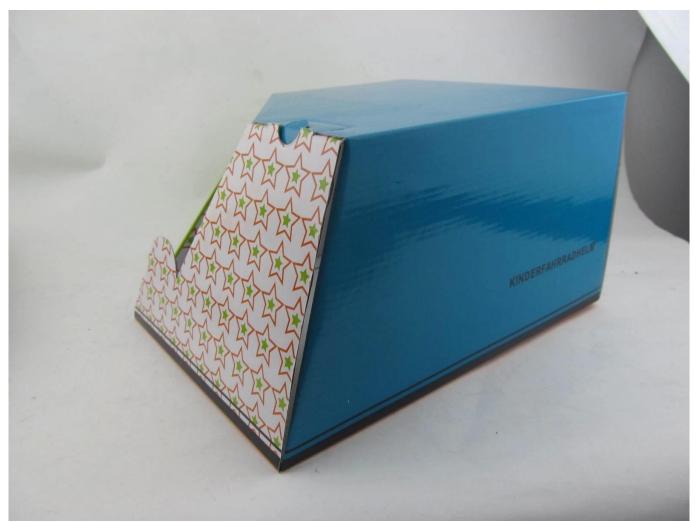

### Packagaing information

Items per Carton: 12 Pieces/Carton Package Measurements: 73X58X35 cm Gross Weight: 6.50 kg Package Type: 1PCS/PP bag wth color box, 12 PCS PER BROWN CARTON