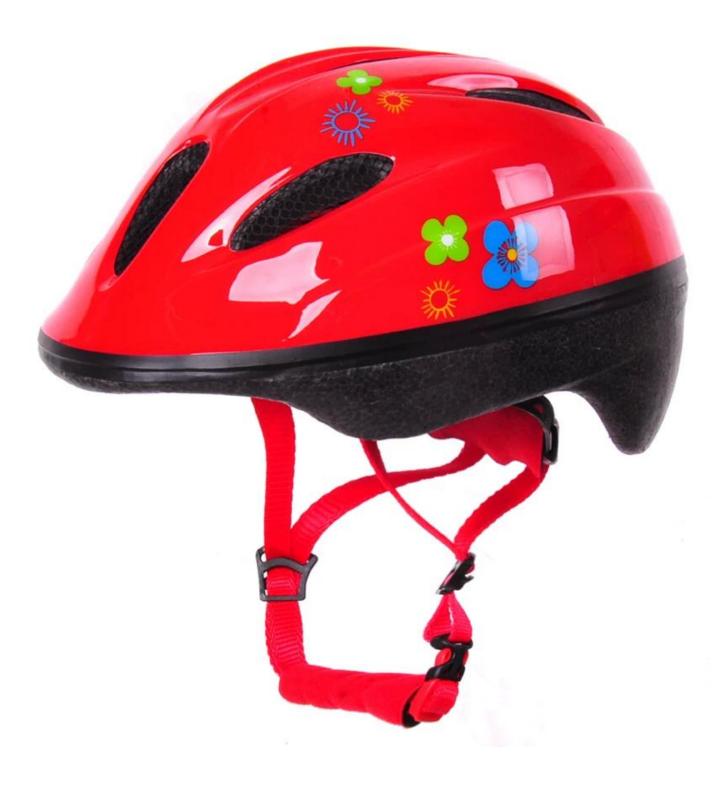

# **Best helmet for kids, PVC+EPS kids helmet AU-C02**

# The specification of best helmet for kids:

| Model No.     | AU-C02                         |
|---------------|--------------------------------|
| Material      | out-mold EPS liner & PVC shell |
| Certification | CE EN1078                      |
| Vents         | 6 air vents                    |
| Color         | Pantone, customized            |

## The Advantages of best helmet for kids:

- 1. it's super lightest, only 205g, and well-ventilated,
- 2. Thicken PC shell ,protection would be sharply increased.
- 3. High density gray EPS material, light weight, Shock resistance, provide reliable protection .
- 4. with patent adjustment headlock buckle , PA webbing, washable pads.
- 5. Lining Pad equipped with hot-pressing technology.
- 6. Certification: CE-EN1078 certified for impact protection.