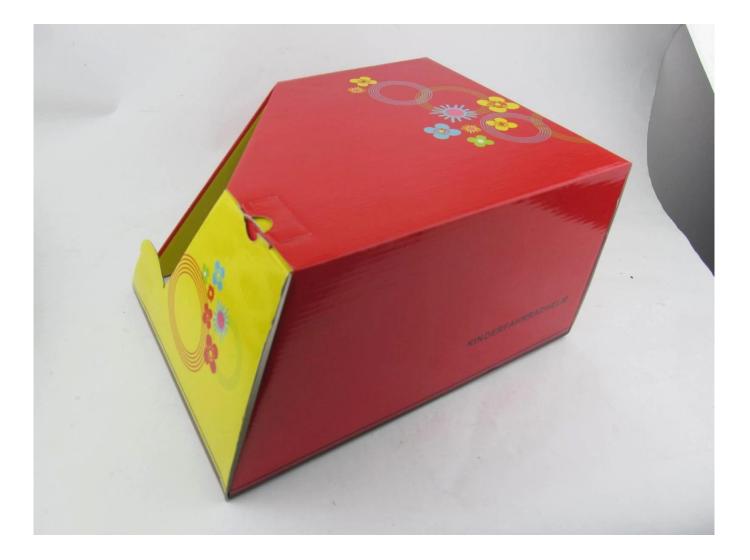

### Packagaing information

Items per Carton: 12 Pieces/Carton Package Measurements: 73X58X35 cm Gross Weight: 6.50 kg Package Type: 1PCS/PP bag wth color box, 12 PCS PER BROWN CARTON