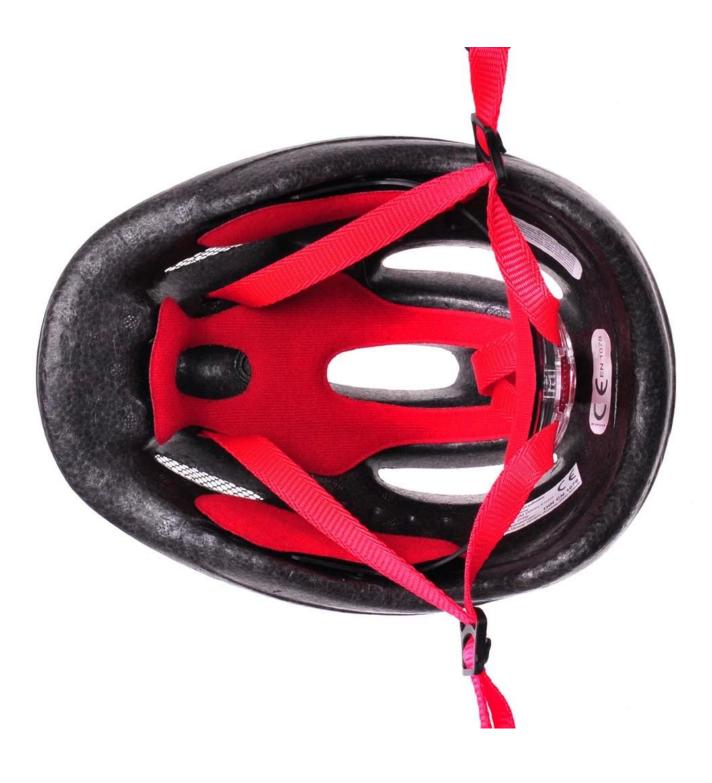

## The Advantages of best helmet for kids:

- 1. it's super lightest, only 205g, and well-ventilated,
- 2. Thicken PC shell ,protection would be sharply increased.
- 3. High density gray EPS material, light weight, Shock resistance, provide reliable protection .
- 4. with patent adjustment headlock buckle , PA webbing, washable pads.
- 5. Lining Pad equipped with hot-pressing technology.
- 6. Certification: CE-EN1078 certified for impact protection.