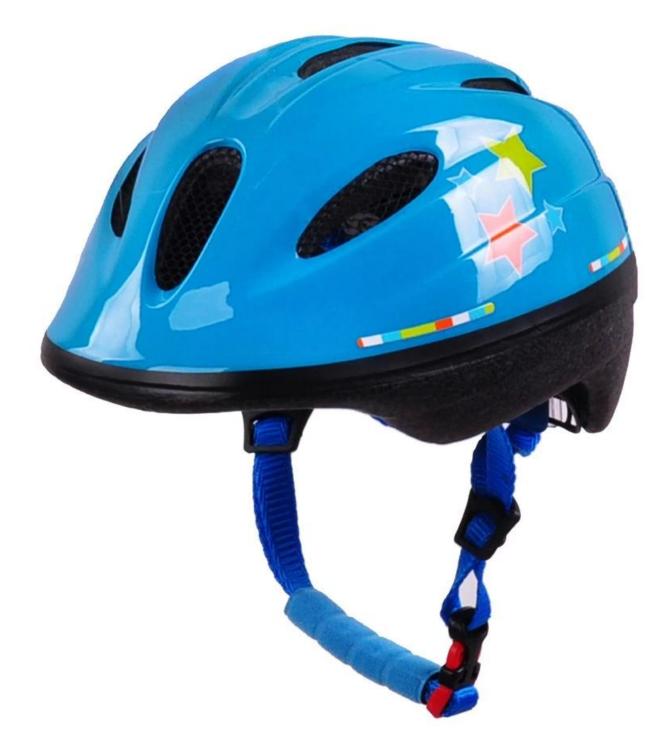

# **Best helmet for kids, PVC+EPS kids helmet AU-C02**

# The specification of best helmet for kids:

| Model No.     | AU-C02                         |
|---------------|--------------------------------|
| Material      | out-mold EPS liner & PVC shell |
| Certification | CE EN1078                      |
| Vents         | 6 air vents                    |
| Color         | Pantone, customized            |

## The Advantages of best helmet for kids:

- 1. it's super lightest, only 205g, and well-ventilated,
- 2. Thicken PC shell ,protection would be sharply increased.
- 3. High density gray EPS material, light weight, Shock resistance, provide reliable protection .
- 4. with patent adjustment headlock buckle , PA webbing, washable pads.
- 5. Lining Pad equipped with hot-pressing technology.
- 6. Certification: CE-EN1078 certified for impact protection.