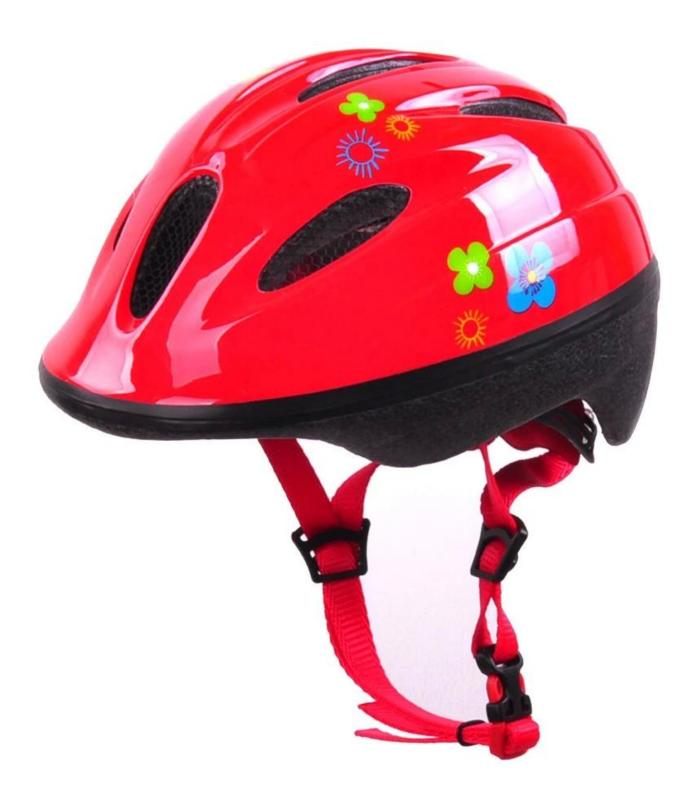

# **Best helmet for kids, PVC+EPS kids helmet AU-C02**

# The specification of best helmet for kids:

| Model No.     | AU-C02                         |
|---------------|--------------------------------|
| Material      | out-mold EPS liner & PVC shell |
| Certification | CE EN1078                      |
| Vents         | 6 air vents                    |
| Color         | Pantone, customized            |

## The Advantages of best helmet for kids:

- 1. it's super lightest, only 205g, and well-ventilated,
- 2. Thicken PC shell ,protection would be sharply increased.
- 3. High density gray EPS material, light weight, Shock resistance, provide reliable protection .
- 4. with patent adjustment headlock buckle , PA webbing, washable pads.
- 5. Lining Pad equipped with hot-pressing technology.
- 6. Certification: CE-EN1078 certified for impact protection.