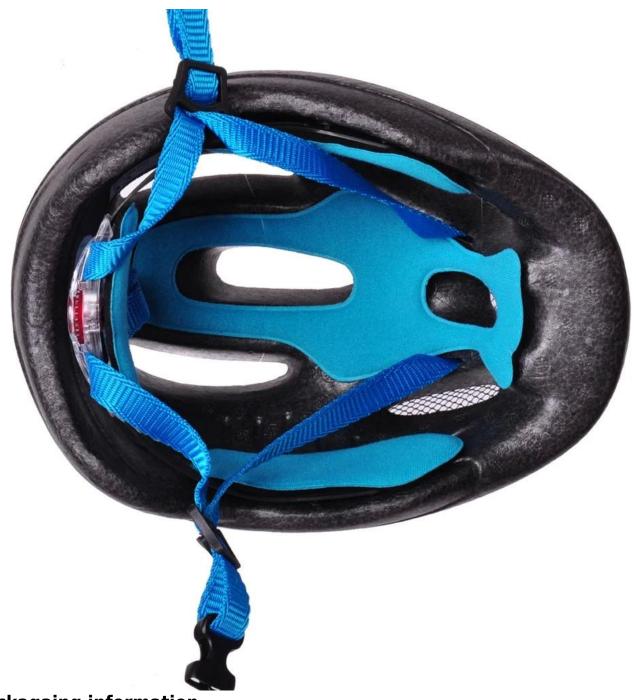

## The Advantages of best helmet for kids:

- 1. it's super lightest, only 205g, and well-ventilated,
- 2. Thicken PC shell ,protection would be sharply increased.
- 3. High density gray EPS material, light weight, Shock resistance, provide reliable protection .
- 4. with patent adjustment headlock buckle , PA webbing, washable pads.
- 5. Lining Pad equipped with hot-pressing technology.
- 6. Certification: CE-EN1078 certified for impact protection.