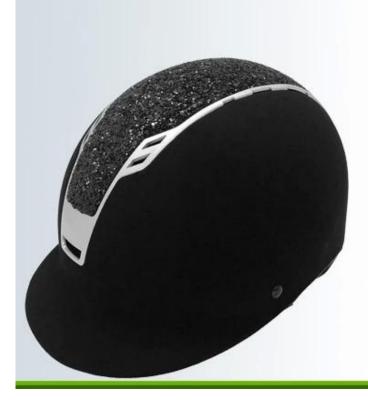

#### Detail photos of the high-end European horse riding helmets:

A long oval shaped head form is designed for a rider's head with a dimension which is considerably fit for Europeans.

#### **INDIVIDUAL FIT HEAD FORM**

A long oval shaped head form is designed for a rider's head with a dimension which is considerably fit for Europeans.

Progressive adjusting system allows the hekmet to perfectly and user-friendly fit on the rider's head, guaranteeing the crucial advantage in terms of safety and wearer comfort with 3 function performance.