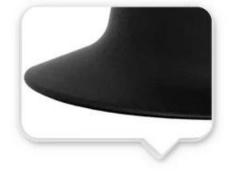

considerate rear space ensures your braid, rope or bun hairdos look good with a helmet, keep hair from slipping and getting in your face while you're riding and allow your hairstyle fit snugly under helmet. It still looks good when the helmet comes off.

#### FRIENDLY DESIGN FOR WOMEN PONYTAIL

Considerate rear space ensures your braid, rope or bun hairdos look good with a helmet, keep hair from slipping and getting in your face while you're riding and allow your hairstyle fit snugly under helmet. It still looks good when the helmet comes off.