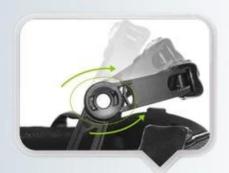

### UNRIVALLED ADJUSTMENT FOR OPTIMUM COMFORT

Progressive adjusting system allows the helmet to perfectly and user-friendly fit on the rider's head, guaranteeing the crucial advantage in terms of safety and wearer comfort with 3 functional performance.