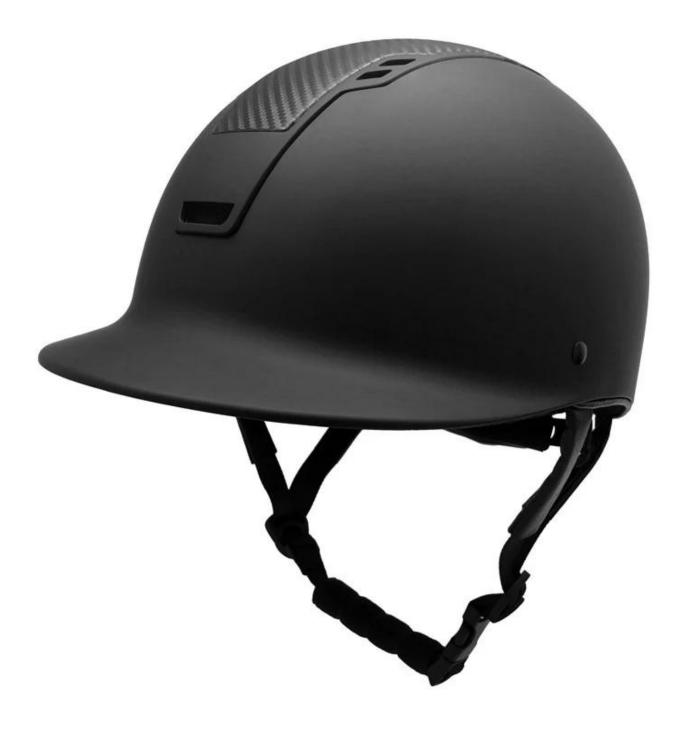

#### Detail photos of the high-end European horse riding helmets:

A long oval shaped head form is designed for a rider's head with a dimension which is considerably fit for Europeans.

#### **INDIVIDUAL FIT HEAD FORM**

A long oval shaped head form is designed for a rider's head with a dimension which is considerably fit for Europeans.

Progressive adjusting system allows the hekmet to perfectly and user-friendly fit on the rider's head, guaranteeing the crucial advantage in terms of safety and wearer comfort with 3 function performance.