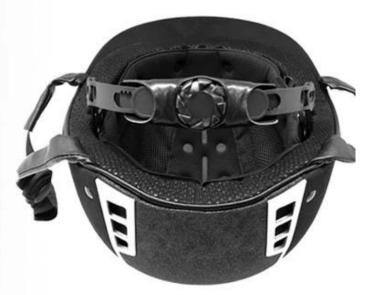

#### FRIENDLY DESIGN FOR WOMEN PONYTAIL

Considerate rear space ensures your braid, rope or bun hairdos look good with a helmet, keep hair from slipping and getting in your face while you're riding and allow your hairstyle fit snugly under helmet. It still looks good when the helmet comes off.