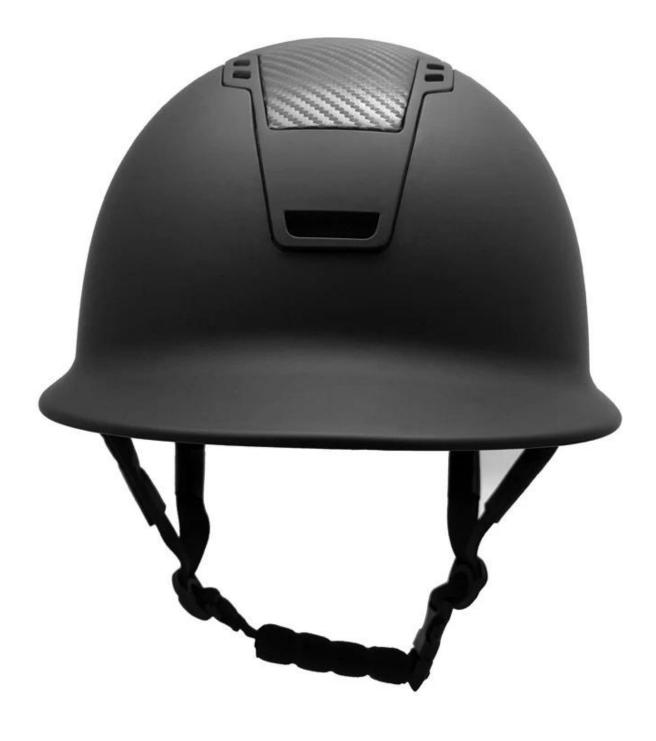

#### Detail photos of the high-end European horse riding helmets:

A long oval shaped head form is designed for a rider's head with a dimension which is considerably fit for Europeans.

#### **INDIVIDUAL FIT HEAD FORM**

A long oval shaped head form is designed for a rider's head with a dimension which is considerably fit for Europeans.

Progressive adjusting system allows the hekmet to perfectly and user-friendly fit on the rider's head, guaranteeing the crucial advantage in terms of safety and wearer comfort with 3 function performance.