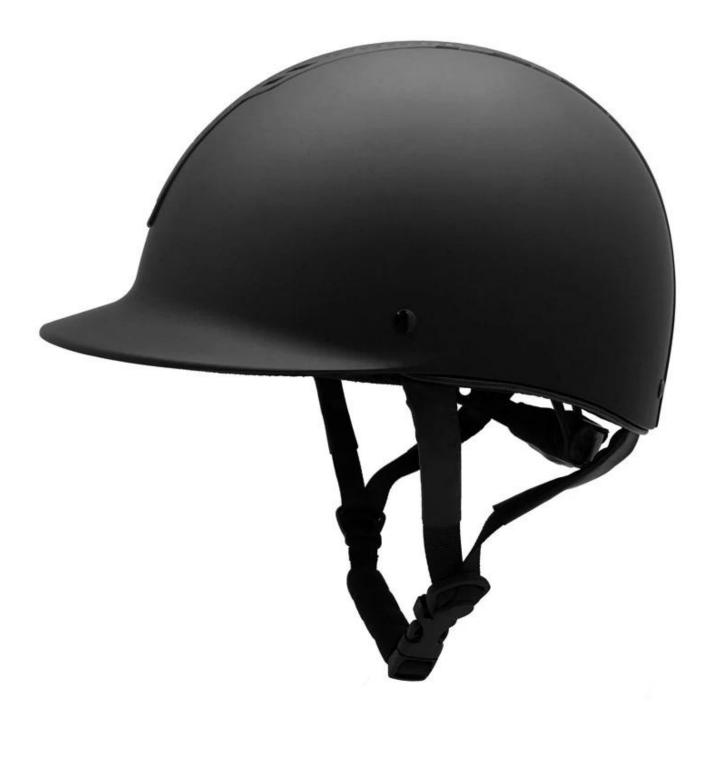

#### Detail photos of the high-end European horse riding helmets:

A long oval shaped head form is designed for a rider's head with a dimension which is considerably fit for Europeans.

#### **INDIVIDUAL FIT HEAD FORM**

A long oval shaped head form is designed for a rider's head with a dimension which is considerably fit for Europeans.

Progressive adjusting system allows the hekmet to perfectly and user-friendly fit on the rider's head, guaranteeing the crucial advantage in terms of safety and wearer comfort with 3 function performance.