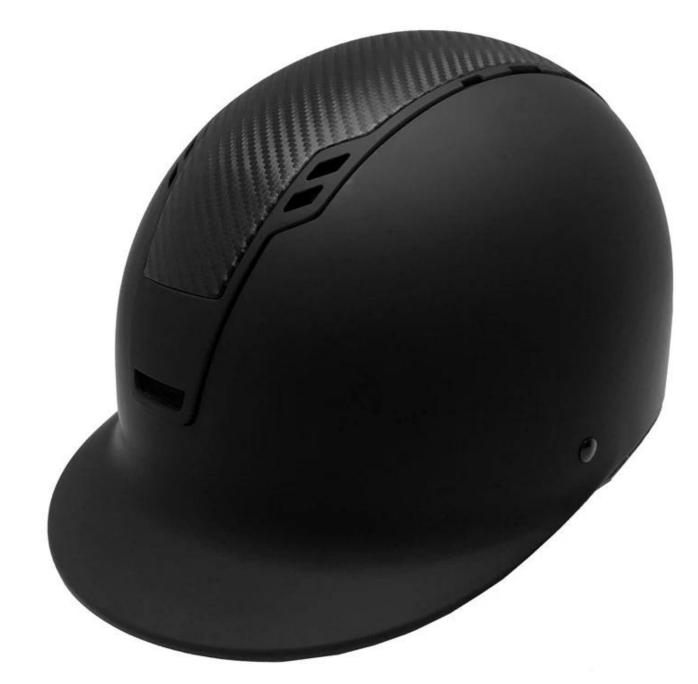

#### Detail photos of the high-end European horse riding helmets:

A long oval shaped head form is designed for a rider's head with a dimension which is considerably fit for Europeans.

#### **INDIVIDUAL FIT HEAD FORM**

A long oval shaped head form is designed for a rider's head with a dimension which is considerably fit for Europeans.

Progressive adjusting system allows the hekmet to perfectly and user-friendly fit on the rider's head, guaranteeing the crucial advantage in terms of safety and wearer comfort with 3 function performance.