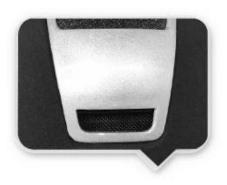

#### LUXURY BRANDING POSITION

Central flat space for logo labeling, it will never peel off even after a long time using. This tailor-made ODM helmet is the best product to promote with own brand.

Novelty designed to provide adequate sun protection for the rider, the wide peak protects the skin against weather damage, while ensuring maximun visibility. Engineering ABS injection peak is assured from any deformation.

#### **UTILITY SUN PROTECTION**

Novelty designed to provide adequate sun protection for the rider, the wide peak protects the skin against weather damage, while ensuring maximum visibility. Engineering ABS injection peak is assured from any deformation.