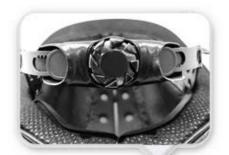

#### **INDIVIDUAL FIT HEAD FORM**

A long oval shaped head form is designed for a rider's head with a dimension which is considerably fit for Europeans.

Progressive adjusting system allows the hekmet to perfectly and user-friendly fit on the rider's head, guaranteeing the crucial advantage in terms of safety and wearer comfort with 3 function performance.

### UNRIVALLED ADJUSTMENT FOR OPTIMUM COMFORT

Progressive adjusting system allows the helmet to perfectly and user-friendly fit on the rider's head, guaranteeing the crucial advantage in terms of safety and wearer comfort with 3 functional performance.