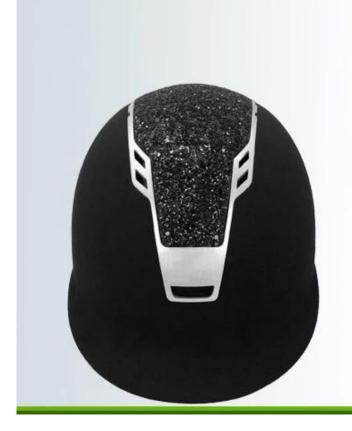

#### Detail photos of the high-end European horse riding helmets:

A long oval shaped head form is designed for a rider's head with a dimension which is considerably fit for Europeans.

#### **INDIVIDUAL FIT HEAD FORM**

A long oval shaped head form is designed for a rider's head with a dimension which is considerably fit for Europeans.

Progressive adjusting system allows the hekmet to perfectly and user-friendly fit on the rider's head, guaranteeing the crucial advantage in terms of safety and wearer comfort with 3 function performance.