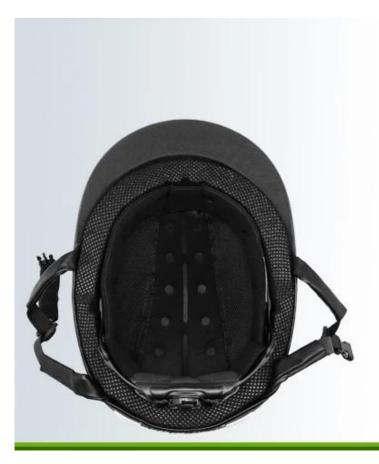

#### Detail photos of the high-end European horse riding helmets:

A long oval shaped head form is designed for a rider's head with a dimension which is considerably fit for Europeans.

#### **INDIVIDUAL FIT HEAD FORM**

A long oval shaped head form is designed for a rider's head with a dimension which is considerably fit for Europeans.

Progressive adjusting system allows the hekmet to perfectly and user-friendly fit on the rider's head, guaranteeing the crucial advantage in terms of safety and wearer comfort with 3 function performance.