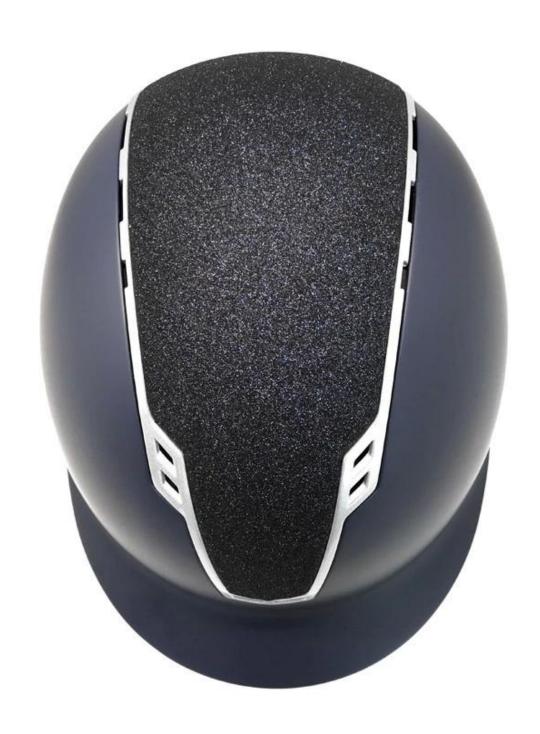

#### **Appearance:**

- Elegance & distinctiveness design: This design is very slim, elegant and high costeffective, in the process of riding, people wear more cool.
- The high quality eco-friendly ABS shell with injection technology.
- The high density black EPS material is imported from American, expanded polystyrene (EPS) inner core that absorbs, controls and defuses shock upon impact.

# **Detail photos <u>show jumping riding hats</u>:**