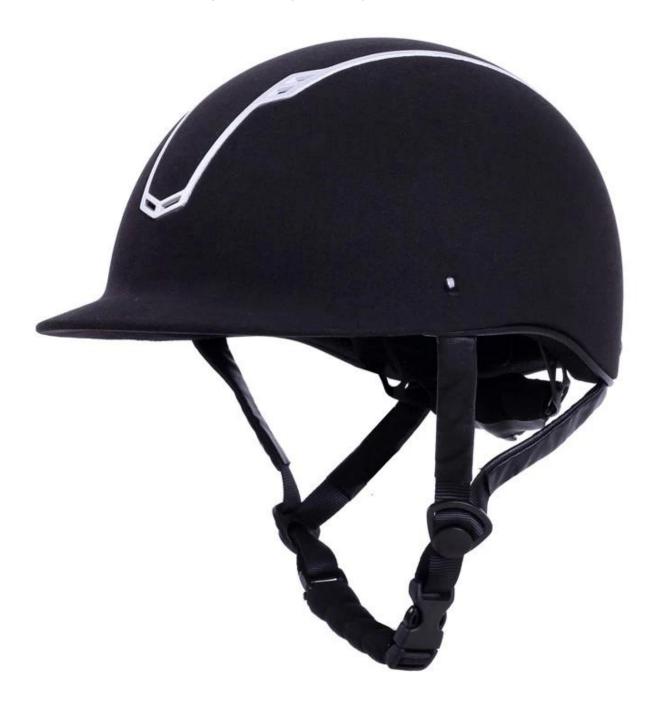

#### **Appearance:**

- Elegance & distinctiveness design: This design is very slim, elegant and high costeffective, in the process of riding, people wear more cool.
- The high quality eco-friendly ABS shell with injection technology.
- The high density black EPS material is imported from American, expanded polystyrene (EPS) inner core that absorbs, controls and defuses shock upon impact.

#### **Ventilation**

- Discrete vents above and below the visor avoid the need for unstylish large air intakes
- Highly effective airflow channels help increase circulation and eliminate sweat
- Unique cut-out design creates space between the forehead and the front of the helmet, optimising air flow and reducing pressure and headaches

#### Helmet accessories

- Adjustable soft PU leather chin strap
- Ouick-release strap buckle
- Comfort rear lock adjustment