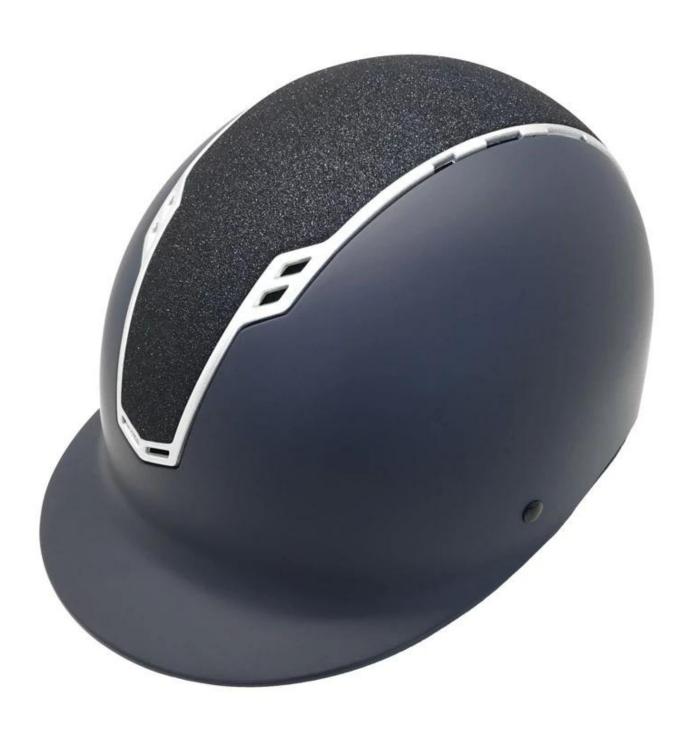

#### **Appearance:**

- Elegance & distinctiveness design: This design is very slim, elegant and high costeffective, in the process of riding, people wear more cool.
- The high quality eco-friendly ABS shell with injection technology.
- The high density black EPS material is imported from American, expanded polystyrene (EPS) inner core that absorbs, controls and defuses shock upon impact.

#### **Ventilation**

- Discrete vents above and below the visor avoid the need for unstylish large air intakes
- Highly effective airflow channels help increase circulation and eliminate sweat
- Unique cut-out design creates space between the forehead and the front of the helmet, optimising air flow and reducing pressure and headaches

# **Detail photos <u>show jumping riding hats</u>:**