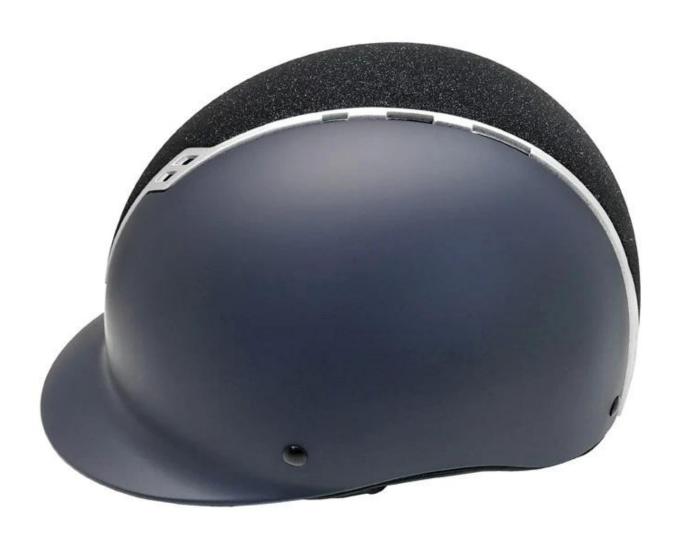

#### **Appearance:**

- Elegance & distinctiveness design: This design is very slim, elegant and high costeffective, in the process of riding, people wear more cool.
- The high quality eco-friendly ABS shell with injection technology.
- The high density black EPS material is imported from American, expanded polystyrene (EPS) inner core that absorbs, controls and defuses shock upon impact.

# **Detail photos <u>show jumping riding hats</u>:**