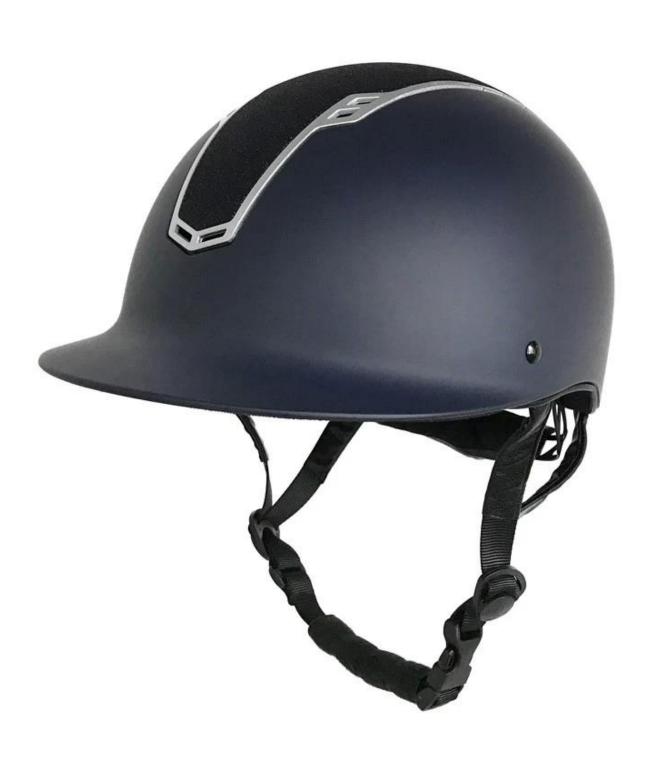

#### Harness

Leather covered foam harness anchors the helmet and prevents tipping

#### Helmet accessories

- Adjustable soft PU leather chin strap
- Ouick-release strap buckle
- Comfort rear lock adjustment

# **Detail photos <u>show jumping riding hats</u>:**