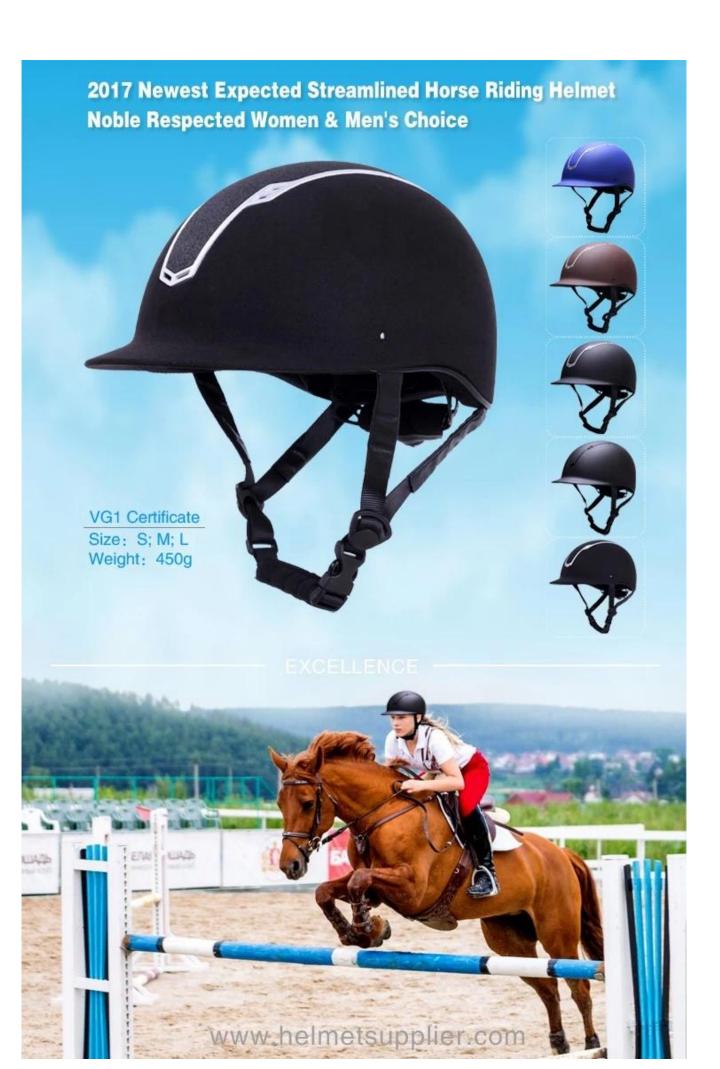

New arrival show jumping riding hats riding helmets on sale

# Description of the **show jumping riding hats**:

#### **Appearance:**

- Elegance & distinctiveness design: This design is very slim, elegant and high costeffective, in the process of riding, people wear more cool.
- The high quality eco-friendly ABS shell with injection technology.
- The high density black EPS material is imported from American, expanded polystyrene (EPS) inner core that absorbs, controls and defuses shock upon impact.

#### **Certification:**

• CE EN1384, VG1 certified for impact protection.

| Size/Head the perimeter of the horse racing helmet | XXS-S(51-55cm);S-M(55-57cm);M-L(57-59cm);L-XL(59-61cm)          |
|----------------------------------------------------|-----------------------------------------------------------------|
| Lining                                             | Removable and can be washed in the washing machine lining       |
| The color of the                                   | PANTONE                                                         |
| Sample time                                        | 3-7 Working day                                                 |
| MOQ                                                | 500 PCS                                                         |
| Packaging details                                  | Internal package: about cloth bag and about box                 |
|                                                    | External package: 9 PCs/carton Carton Size: * 32 * 53.5 67.5 CM |