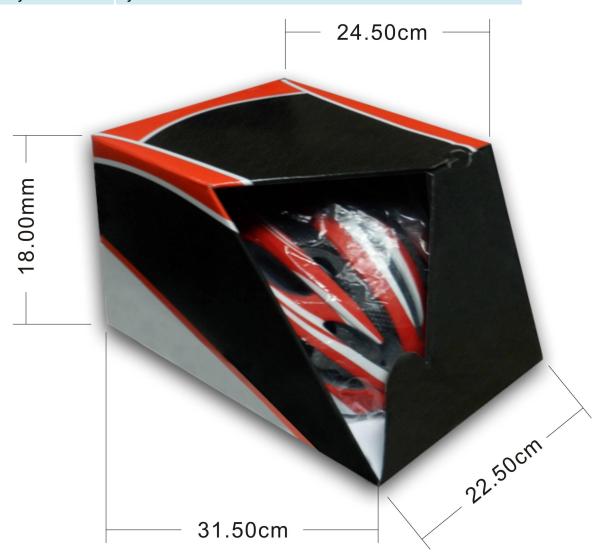

# Package and delivery

Package 1. 1PC/PP bag with box, 10PCS to a carton of

92\*33\*47cm

2. Carton packing outside

Delivery by Fedex/DHL/UPS/TNT or sea