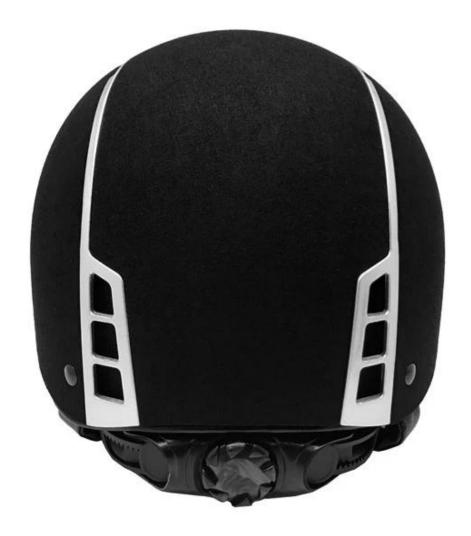

## Detail photos of the elegant horse riding helmet AU-H07:

# ADVANCED MASS VENTILATION SYSTEM

Aerodynamic ventilation channels provide high standards of cooling airflow, taking away the hot air of the inner fabrics to improve the rider's physiological comfort.