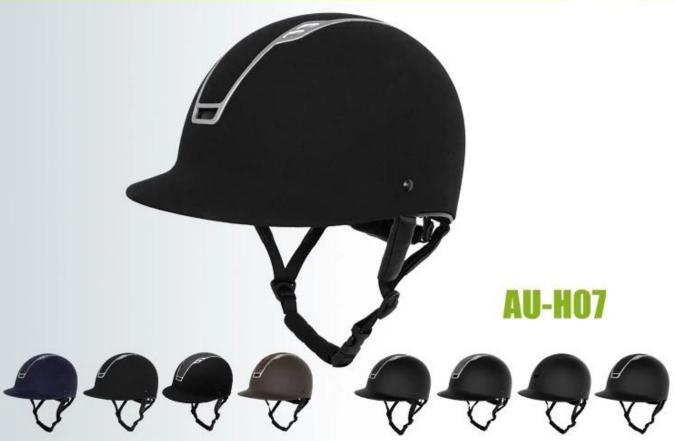

## Detail photos of the elegant horse riding helmet AU-H07:

## **Product Display**

# ONE PIECE ANTIBACTERIAL INNER PADDING

Comfortable and breathable velvet foam padding integrated with air mesh layer, ensures a better moisture wicking and sweat releasing effect. Removable and washable design lead to maximum comfort and hygiene.