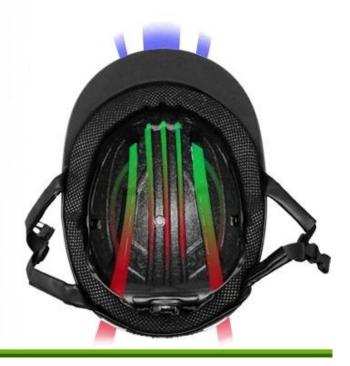

# ADVANCED MASS VENTILATION SYSTEM

Aerodynamic ventilation channels provide high standards of cooling airflow, taking away the hot air of the inner fabrics to improve the rider's physiological comfort.