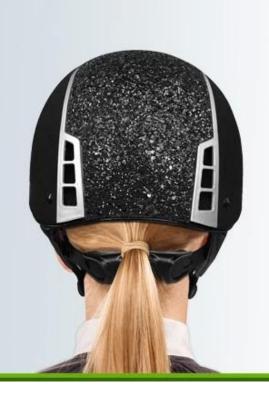

## FRIENDLY DESIGN FOR WOMEN PONYTAIL

Considerate rear space ensures your braid, rope or bun hairdos look good with a helmet, keep hair from slipping and getting in your face while you're riding and allow your hairstyle fit snugly under helmet. It still looks good when the helmet comes off.