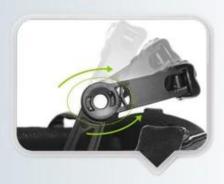

## UNRIVALLED ADJUSTMENT FOR OPTIMUM COMFORT

Progressive adjusting system allows the helmet to perfectly and user-friendly fit on the rider's head, guaranteeing the crucial advantage in terms of safety and wearer comfort with 3 functional performance.