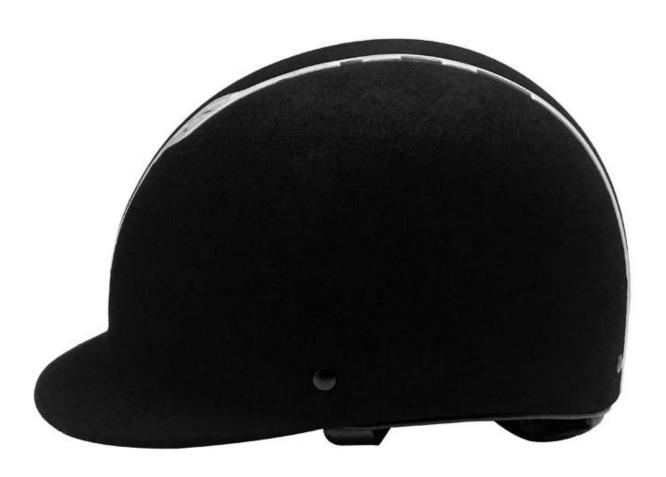

## Detail photos of the elegant horse riding helmet AU-H07:

## **UTILITY SUN PROTECTION**

Novelty designed to provide adequate sun protection for the rider, the wide peak protects the skin against weather damage, while ensuring maximum visibility. Engineering ABS injection peak is assured from any deformation.