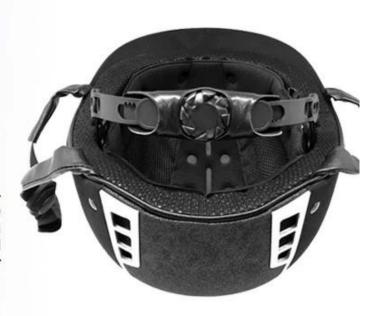

### INDIVIDUAL FIT HEAD FORM

A long oval shaped head form is designed for a rider's head with a dimension which is considerably fit for Europeans.

## UNRIVALLED ADJUSTMENT FOR OPTIMUM COMFORT

Progressive adjusting system allows the helmet to perfectly and user-friendly fit on the rider's head, guaranteeing the crucial advantage in terms of safety and wearer comfort with 3 functional performance.

## FRIENDLY DESIGN FOR WOMEN PONYTAIL

Considerate rear space ensures your braid, rope or bun hairdos look good with a helmet, keep hair from slipping and getting in your face while you're riding and allow your hairstyle fit snugly under helmet. It still looks good when the helmet comes off.

# ONE PIECE ANTIBACTERIAL INNER PADDING

Comfortable and breathable velvet foam padding integrated with air mesh layer, ensures a better moisture wicking and sweat releasing effect. Removable and washable design lead to maximum comfort and hygiene.