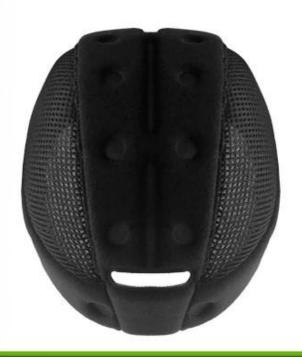

## **Product Display**

### INDIVIDUAL FIT HEAD FORM

A long oval shaped head form is designed for a rider's head with a dimension which is considerably fit for Europeans.