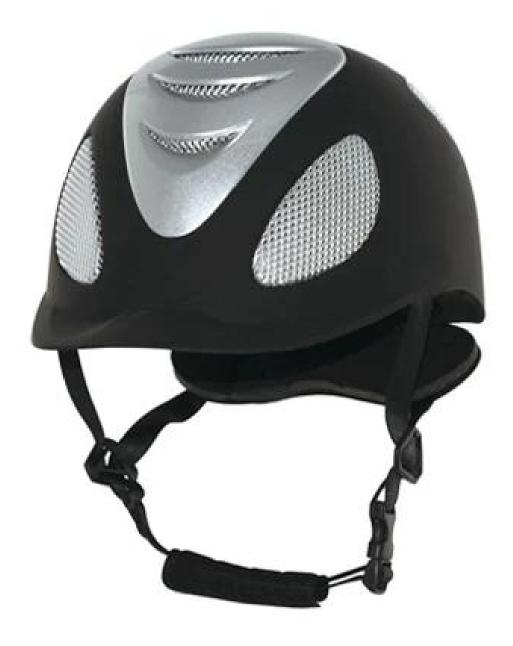

## The description of equestrian caps:

- Elegant design: This design is very , in the process of riding , people wear more cool.

- The high quality eco-friendly ABS shell with injection technology.

- The high density black EPS material is imported from American,

- The helmet accessories: adjustable chin strap with quick-release buckle; rear lock adjustment; cool comfortable pads;

- Certification: CE EN1384, VG1 certified for impact protection.