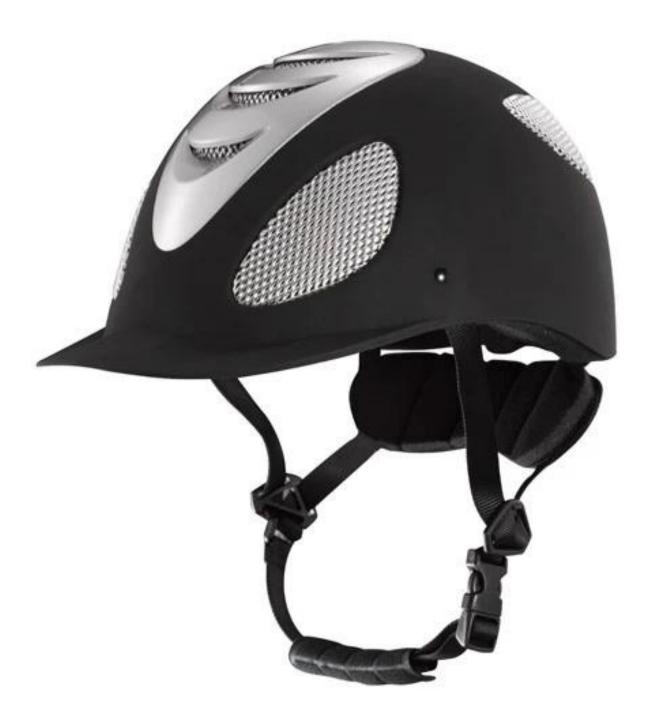

## The description of equestrian caps:

- Elegant design: This design is very , in the process of riding , people wear more cool.

- The high quality eco-friendly ABS shell with injection technology.

- The high density black EPS material is imported from American,

- The helmet accessories: adjustable chin strap with quick-release buckle; rear lock adjustment; cool comfortable pads;

- Certification: CE EN1384, VG1 certified for impact protection.