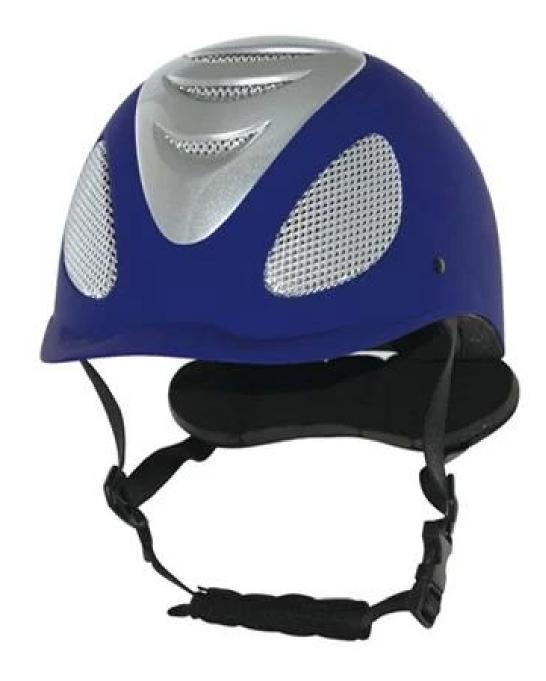

## The description of equestrian caps:

- Elegant design: This design is very , in the process of riding , people wear more cool.

- The high quality eco-friendly ABS shell with injection technology.

- The high density black EPS material is imported from American,

- The helmet accessories: adjustable chin strap with quick-release buckle; rear lock adjustment; cool comfortable pads;

- Certification: CE EN1384, VG1 certified for impact protection.