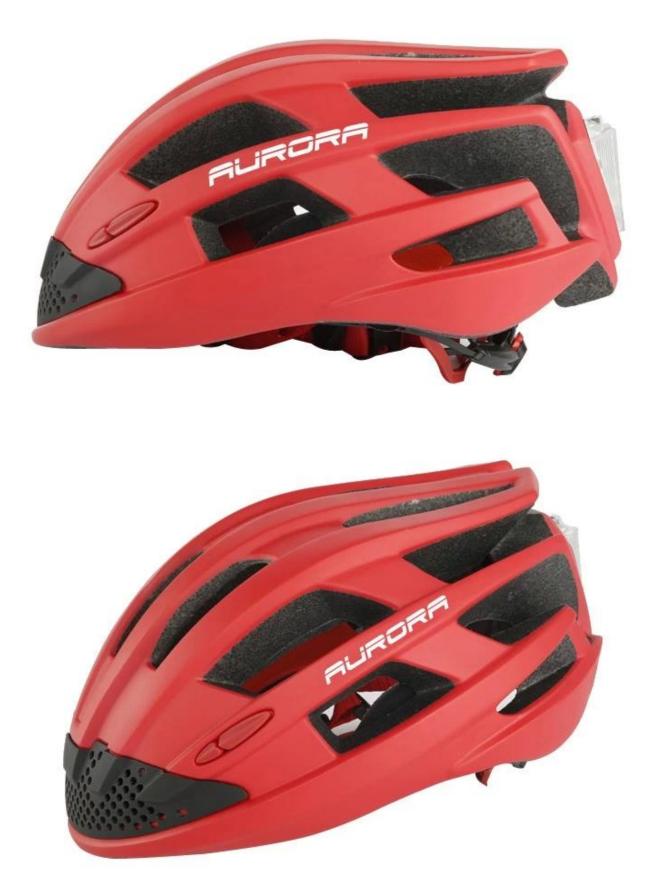

#### **Product Description**

| Item name               | New arrival electric fan LED light road bike helmet                                                                                                    |
|-------------------------|--------------------------------------------------------------------------------------------------------------------------------------------------------|
| Model No.               | AU-BH12                                                                                                                                                |
| Material                | In-mold EPS liner & PC shell                                                                                                                           |
| Certification           | CE EN 1078                                                                                                                                             |
| Size/Head circumference | M/L58-62cm                                                                                                                                             |
| Vents                   | 18 air ventilation                                                                                                                                     |
| Weight                  | 245 gram                                                                                                                                               |
| Color                   | PANTONE                                                                                                                                                |
| Sample time             | 3-7 working day                                                                                                                                        |
| MOQ                     | helmet anallergic padding, Comfort Fit System with height<br>adjustment, Tetoron helmet strap, <u>Quick release buckle</u> , standard strap<br>divider |
| Packing detail          | 1.PP bag, PE bag, Blister card, color box and custom-design is welcomed.                                                                               |
|                         | 2. Carton packing outside                                                                                                                              |
| Our strength:           | 1. Full sets of Testing Certificate                                                                                                                    |
|                         | 2. Fast making the sample                                                                                                                              |
|                         | 3. Good price with first class quality                                                                                                                 |
|                         | 4. Durable and long time service life                                                                                                                  |
|                         | 5. High effect for protection                                                                                                                          |
|                         | 6. Delivery on time.                                                                                                                                   |

## **New bicycle helmets** pictures

So far, we have been manufacturing & exporting different kinds of the best road bike helmet for more than 24 years. You can purchase latest design quality best road bike helmet under .