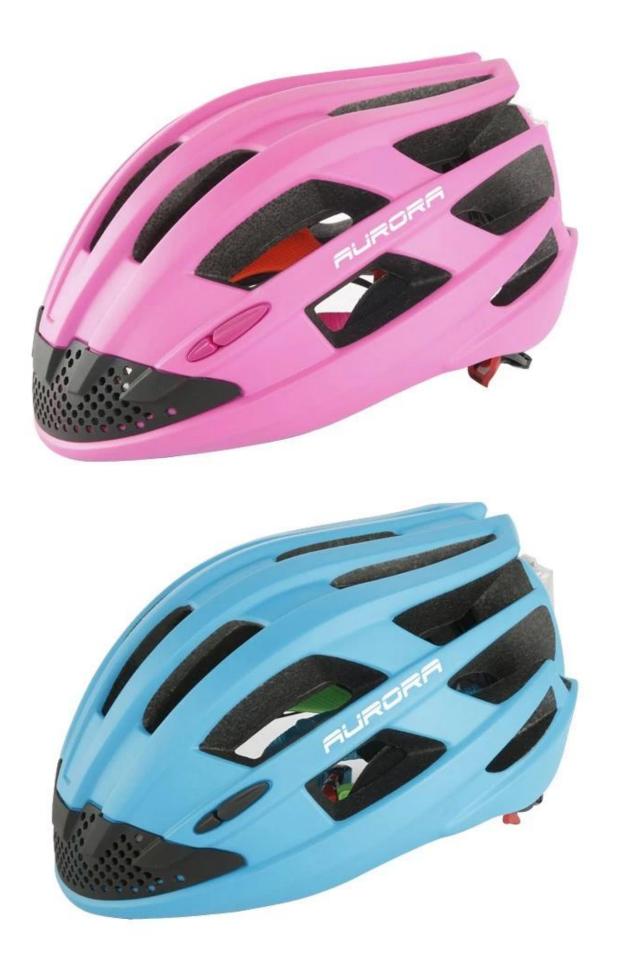

#### **Product Description**

| Item name               | New arrival electric fan LED light road bike helmet                                                                                                    |
|-------------------------|--------------------------------------------------------------------------------------------------------------------------------------------------------|
| Model No.               | AU-BH12                                                                                                                                                |
| Material                | In-mold EPS liner & PC shell                                                                                                                           |
| Certification           | CE EN 1078                                                                                                                                             |
| Size/Head circumference | M/L58-62cm                                                                                                                                             |
| Vents                   | 18 air ventilation                                                                                                                                     |
| Weight                  | 245 gram                                                                                                                                               |
| Color                   | PANTONE                                                                                                                                                |
| Sample time             | 3-7 working day                                                                                                                                        |
| MOQ                     | helmet anallergic padding, Comfort Fit System with height<br>adjustment, Tetoron helmet strap, <u>Quick release buckle</u> , standard strap<br>divider |
| Packing detail          | 1.PP bag, PE bag, Blister card, color box and custom-design is welcomed.                                                                               |
|                         | 2. Carton packing outside                                                                                                                              |
| Our strength:           | 1. Full sets of Testing Certificate                                                                                                                    |
|                         | 2. Fast making the sample                                                                                                                              |
|                         | 3. Good price with first class quality                                                                                                                 |
|                         | 4. Durable and long time service life                                                                                                                  |
|                         | 5. High effect for protection                                                                                                                          |
|                         | 6. Delivery on time.                                                                                                                                   |

## **New bicycle helmets** pictures

So far, we have been manufacturing & exporting different kinds of the best road bike helmet for more than 24 years. You can purchase latest design quality best road bike helmet under .