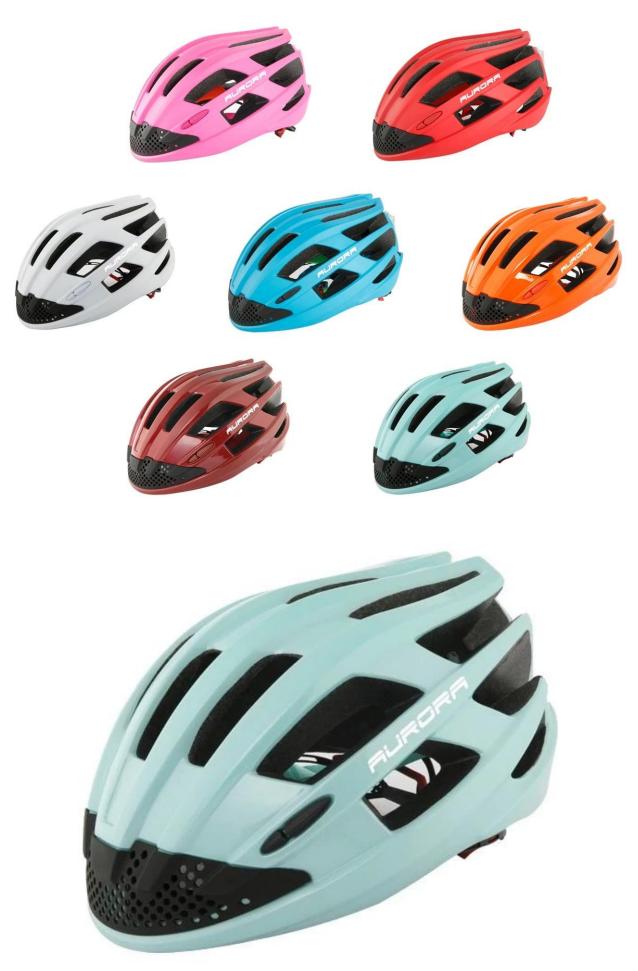

#### **Product Description**

| Item name               | New arrival electric fan LED light road bike helmet                                                                                                    |
|-------------------------|--------------------------------------------------------------------------------------------------------------------------------------------------------|
| Model No.               | AU-BH12                                                                                                                                                |
| Material                | In-mold EPS liner & PC shell                                                                                                                           |
| Certification           | CE EN 1078                                                                                                                                             |
| Size/Head circumference | M/L58-62cm                                                                                                                                             |
| Vents                   | 18 air ventilation                                                                                                                                     |
| Weight                  | 245 gram                                                                                                                                               |
| Color                   | PANTONE                                                                                                                                                |
| Sample time             | 3-7 working day                                                                                                                                        |
| MOQ                     | helmet anallergic padding, Comfort Fit System with height<br>adjustment, Tetoron helmet strap, <u>Quick release buckle</u> , standard strap<br>divider |
| Packing detail          | 1.PP bag, PE bag, Blister card, color box and custom-design is welcomed.                                                                               |
|                         | 2. Carton packing outside                                                                                                                              |
| Our strength:           | 1. Full sets of Testing Certificate                                                                                                                    |
|                         | 2. Fast making the sample                                                                                                                              |
|                         | 3. Good price with first class quality                                                                                                                 |
|                         | 4. Durable and long time service life                                                                                                                  |
|                         | 5. High effect for protection                                                                                                                          |
|                         | 6. Delivery on time.                                                                                                                                   |

## **New bicycle helmets** pictures

So far, we have been manufacturing & exporting different kinds of the best road bike helmet for more than 24 years. You can purchase latest design quality best road bike helmet under .