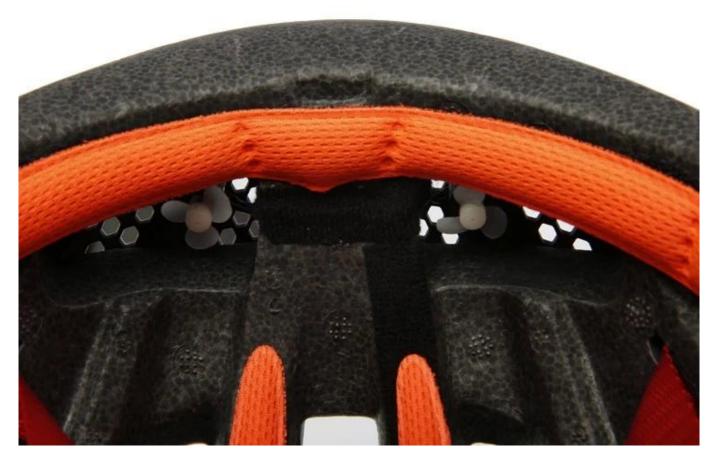

#### **Product Description**

| Item name               | New arrival electric fan LED light road bike helmet                                                                                                    |
|-------------------------|--------------------------------------------------------------------------------------------------------------------------------------------------------|
| Model No.               | AU-BH12                                                                                                                                                |
| Material                | In-mold EPS liner & PC shell                                                                                                                           |
| Certification           | CE EN 1078                                                                                                                                             |
| Size/Head circumference | M/L58-62cm                                                                                                                                             |
| Vents                   | 18 air ventilation                                                                                                                                     |
| Weight                  | 245 gram                                                                                                                                               |
| Color                   | PANTONE                                                                                                                                                |
| Sample time             | 3-7 working day                                                                                                                                        |
| MOQ                     | helmet anallergic padding, Comfort Fit System with height<br>adjustment, Tetoron helmet strap, <u>Quick release buckle</u> , standard strap<br>divider |
| Packing detail          | 1.PP bag, PE bag, Blister card, color box and custom-design is welcomed.                                                                               |
|                         | 2. Carton packing outside                                                                                                                              |
| Our strength:           | 1. Full sets of Testing Certificate                                                                                                                    |
|                         | 2. Fast making the sample                                                                                                                              |
|                         | 3. Good price with first class quality                                                                                                                 |
|                         | 4. Durable and long time service life                                                                                                                  |
|                         | 5. High effect for protection                                                                                                                          |
|                         | 6. Delivery on time.                                                                                                                                   |