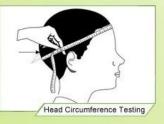

#### Standard Headform

European Headform:

An Oval shaped helmet is designed for bike helment a rider's head with a dimension which is considerably fit for Europeans.

Generic headform:

A generic headform bicycle helmet safety is designed for a rider's head with a dimension which is slightly longer front-to-back than cycling helmets for women its side-to-side measurement.

Asian headform:

A Round shaped helmet is designed for bike helment sale a rider's head with a dimension which is condierably fit for Asians.

# Helmet Shape 101

European Headform A long Oval shaped helmet is designed for a rider's head with a dimension which is considerably longer front-to-back than its side-to-side measurement.

Intermediate Oval An intermediate Oval shaped helmet is designed for a rider's head with a dimension which is slightly longer front-to-back than its side-to-side measurement.

Asian head form A Round Oval shaped helmet is designed for a rider's head with a dimension which has an equally long front-to-back measurement as side-to-side measurement.