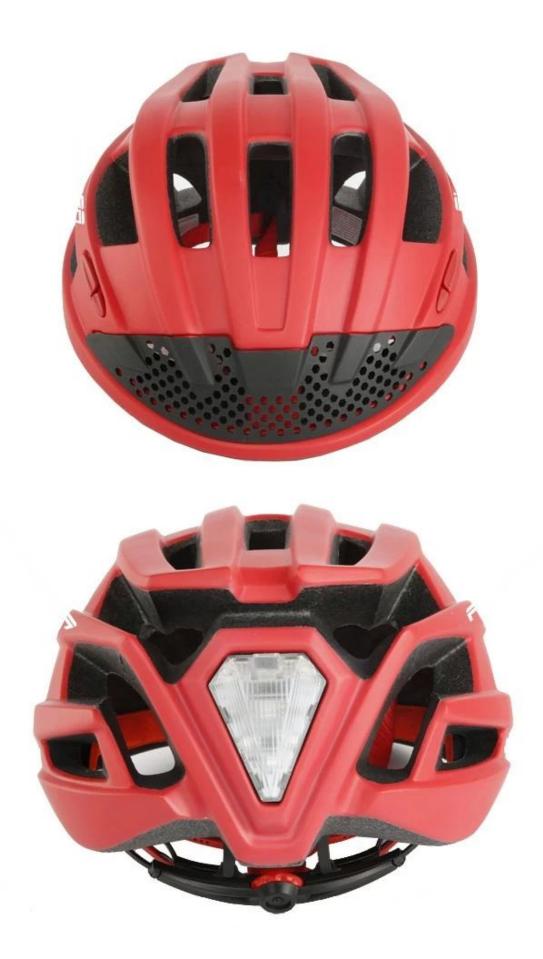

#### **Product Description**

| Item name               | New arrival electric fan LED light road bike helmet                                                                                                    |
|-------------------------|--------------------------------------------------------------------------------------------------------------------------------------------------------|
| Model No.               | AU-BH12                                                                                                                                                |
| Material                | In-mold EPS liner & PC shell                                                                                                                           |
| Certification           | CE EN 1078                                                                                                                                             |
| Size/Head circumference | M/L58-62cm                                                                                                                                             |
| Vents                   | 18 air ventilation                                                                                                                                     |
| Weight                  | 245 gram                                                                                                                                               |
| Color                   | PANTONE                                                                                                                                                |
| Sample time             | 3-7 working day                                                                                                                                        |
| MOQ                     | helmet anallergic padding, Comfort Fit System with height<br>adjustment, Tetoron helmet strap, <u>Quick release buckle</u> , standard strap<br>divider |
| Packing detail          | 1.PP bag, PE bag, Blister card, color box and custom-design is welcomed.                                                                               |
|                         | 2. Carton packing outside                                                                                                                              |
| Our strength:           | 1. Full sets of Testing Certificate                                                                                                                    |
|                         | 2. Fast making the sample                                                                                                                              |
|                         | 3. Good price with first class quality                                                                                                                 |
|                         | 4. Durable and long time service life                                                                                                                  |
|                         | 5. High effect for protection                                                                                                                          |
|                         | 6. Delivery on time.                                                                                                                                   |

## **New bicycle helmets** pictures

So far, we have been manufacturing & exporting different kinds of the best road bike helmet for more than 24 years. You can purchase latest design quality best road bike helmet under .