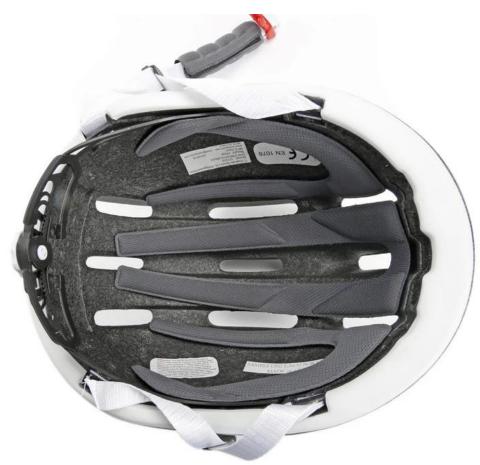

### Female Parts Options To Anchor Adjuster

There different kinds of inner padding fabric options.

EVA pads: It is closed cell and impervious to water, has resilient feel.

Mesh pads: it can prevent dust and small insect fly into the helmet during wild riding.

Nylon pads: antibacterial and skin-friendly, easy to clean.

Velvet pads: very soft and comfortable feeling.

Cool max pads: very high-end, can keep the hair dry and cool during riding. Low quality pads: easy broken after friction with hair, uncomfortable and hot.

### **Inner Padding Fabric Options**