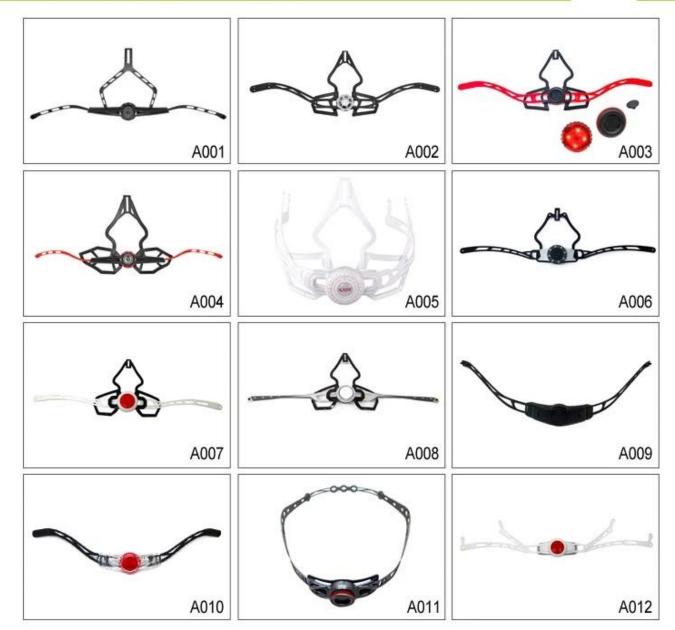

### **Adjustment System Options**

#### **Strap Buckle And Divider Options**

Don't be surprised! As a factory with 23-year R&D experience, we have developed a serie of adjustments for different helmets & comply with different helmet designs! You can find Up & Down adjuster, Y shape adjuster, LED adjuster, full head adjuster, transparent adjuster, integrated adjuster, etc. all at our factory! What's more, in order to satisfy your brand demand, we can add logo stickers or customize your exclusive adjuster according to your design or idea! The multi-color combination of our adjustments is also one of its highlights. We promise every rotating dial adjustment is of well-made & can provide you a comfortable & stable fitting experience!