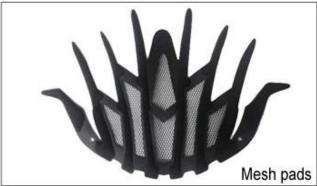

### Female Parts Options To Anchor Adjuster

There different kinds of inner padding fabric options.

EVA pads: It is closed cell and impervious to water, has resilient feel.

Mesh pads: it can prevent dust and small insect fly into the helmet during wild riding.