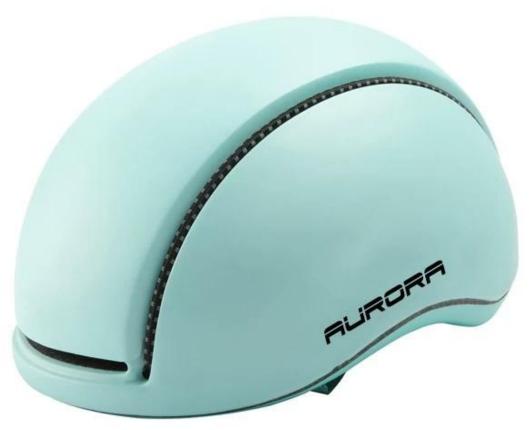

## **Product Description:**

| Product name              | <u>city bike helmets</u> , bike helmets men                                                                                       |
|---------------------------|-----------------------------------------------------------------------------------------------------------------------------------|
| Model number              | AU-BH13                                                                                                                           |
| Material                  | PC shell + High Density EPS + Mesh liner                                                                                          |
| Head circumference        | S/M, M/L Patented rotating dial adjustment head lock                                                                              |
| Logo custom               | Silk screen printing, color sticker, epoxy(dome) sticker, metallic sticker                                                        |
| Master carton size        | 73*58*35cm                                                                                                                        |
| Packaging                 | 12pcs/ctn                                                                                                                         |
| Price term                | FOB/CFR                                                                                                                           |
| Shipping                  | bicycle helmet covers fashion sample by express, bulk production by air freight or sea transportation                             |
| Payment terms             | TT, Western Union, PayPal                                                                                                         |
| Sample time               | Within 3 days after payment                                                                                                       |
| Mass Production lead time | 10-40days                                                                                                                         |
| Fearture                  | Removable visor/ Unisex/ Chic design/ Great ventilation performance/ Easy fitting system adjustment/ removable cover plate system |
| Alibaba Trade Assurance   | Support                                                                                                                           |

# **Cool cycle helmetst pictures**