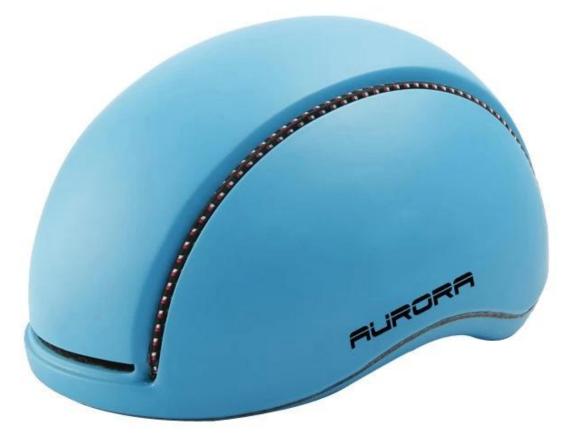

## **Product Description:**

| Product name              | <u>city bike helmets</u> , bike helmets men                                                                                       |
|---------------------------|-----------------------------------------------------------------------------------------------------------------------------------|
| Model number              | AU-BH13                                                                                                                           |
| Material                  | PC shell + High Density EPS + Mesh liner                                                                                          |
| Head circumference        | S/M, M/L Patented rotating dial adjustment head lock                                                                              |
| Logo custom               | Silk screen printing, color sticker, epoxy(dome) sticker, metallic sticker                                                        |
| Master carton size        | 73*58*35cm                                                                                                                        |
| Packaging                 | 12pcs/ctn                                                                                                                         |
| Price term                | FOB/CFR                                                                                                                           |
| Shipping                  | bicycle helmet covers fashion sample by express, bulk production by air freight or sea transportation                             |
| Payment terms             | TT, Western Union, PayPal                                                                                                         |
| Sample time               | Within 3 days after payment                                                                                                       |
| Mass Production lead time | 10-40days                                                                                                                         |
| Fearture                  | Removable visor/ Unisex/ Chic design/ Great ventilation performance/ Easy fitting system adjustment/ removable cover plate system |
| Alibaba Trade Assurance   | Support                                                                                                                           |

# **Cool cycle helmetst pictures**