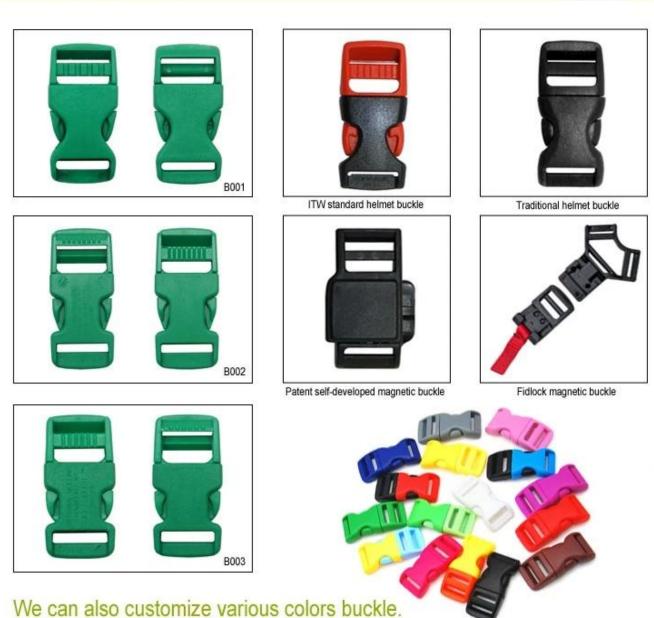

### The Customized accessories:

There are four different helmet strap buckle for your freely choice:

- Standard ITW brand Nylon helmet buckle

- Traditional helmet buckle
- Patent self-developed magnetic buckle (the comprehensive safety, functionality and great ease of use of helmets with the "one-hand fastener", with strong magnets make them easy to close and open, very convenient and safe).
- Fidlock brand magetic buckle.

Customized varieties colors of helmet accessories for your freely choice:

- Available helmet lockable strap divider in varieties color.
- Available helmet strap buckle in varieties colors.
- Available helmet strap holder in varieties colors.

#### **Buckle Options**