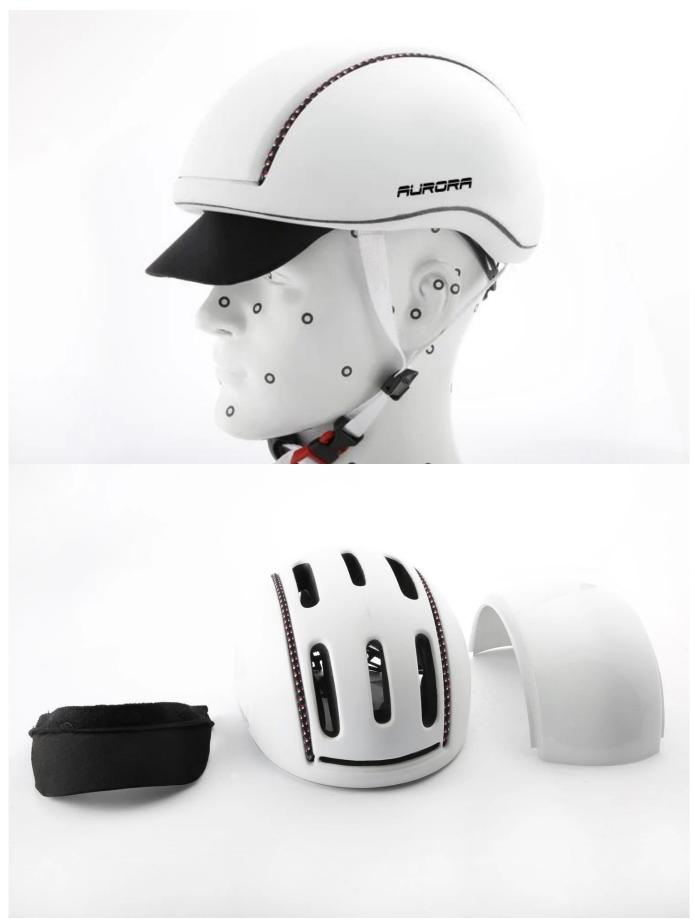

## **Product Description:**

| Product name              | <u>city bike helmets</u> , bike helmets men                                                                                       |
|---------------------------|-----------------------------------------------------------------------------------------------------------------------------------|
| Model number              | AU-BH13                                                                                                                           |
| Material                  | PC shell + High Density EPS + Mesh liner                                                                                          |
| Head circumference        | S/M, M/L Patented rotating dial adjustment head lock                                                                              |
| Logo custom               | Silk screen printing, color sticker, epoxy(dome) sticker, metallic sticker                                                        |
| Master carton size        | 73*58*35cm                                                                                                                        |
| Packaging                 | 12pcs/ctn                                                                                                                         |
| Price term                | FOB/CFR                                                                                                                           |
| Shipping                  | bicycle helmet covers fashion sample by express, bulk production by air freight or sea transportation                             |
| Payment terms             | TT, Western Union, PayPal                                                                                                         |
| Sample time               | Within 3 days after payment                                                                                                       |
| Mass Production lead time | 10-40days                                                                                                                         |
| Fearture                  | Removable visor/ Unisex/ Chic design/ Great ventilation performance/ Easy fitting system adjustment/ removable cover plate system |
| Alibaba Trade Assurance   | Support                                                                                                                           |

# **Cool cycle helmetst pictures**