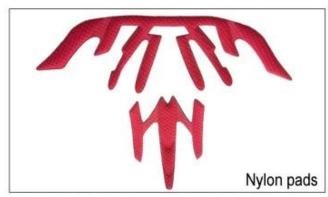

Nylon pads: antibacterial and skin-friendly, easy to clean.

Velvet pads: very soft and comfortable feeling.

Cool max pads: very high-end, can keep the hair dry and cool during riding. Low quality pads: easy broken after friction with hair, uncomfortable and hot.