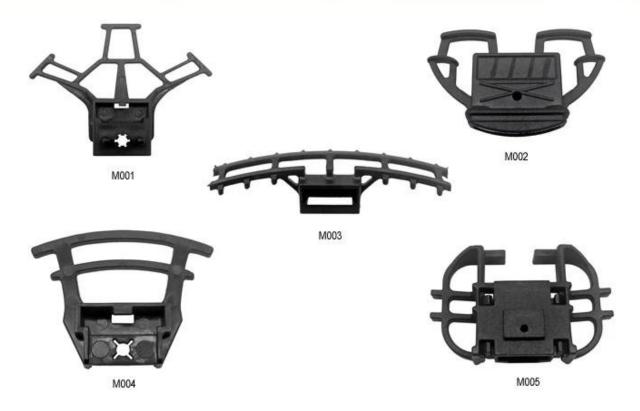

**Cool cycle helmetst pictures**





















### The Customized accessories:

There are four different helmet strap buckle for your freely choice:

- Standard ITW brand Nylon helmet buckle

- Traditional helmet buckle
- Patent self-developed magnetic buckle (the comprehensive safety, functionality and great ease of use of helmets with the "one-hand fastener", with strong magnets make them easy to close and open, very convenient and safe).
- Fidlock brand magetic buckle.

Customized varieties colors of helmet accessories for your freely choice:

- Available helmet lockable strap divider in varieties color.
- Available helmet strap buckle in varieties colors.
- Available helmet strap holder in varieties colors.

#### **Buckle Options**





# Female Parts Options To Anchor Strap





#### **Strap Buckle And Divider Options**























Don't be surprised! As a factory with 23-year R&D experience, we have developed a serie of adjustments for different helmets & comply with different helmet designs! You can find Up & Down adjuster, Y shape adjuster, LED adjuster, full head adjuster, transparent adjuster, integrated adjuster, etc. all at our factory! What's more, in order to satisfy your brand demand, we can add logo stickers or customize your exclusive adjuster according to your design or idea! The multi-color combination of our adjustments is also one of its highlights. We promise every rotating dial adjustment is of well-made & can provide you a comfortable & stable fitting experience!

### **Adjustment System Options**





### Female Parts Options To An