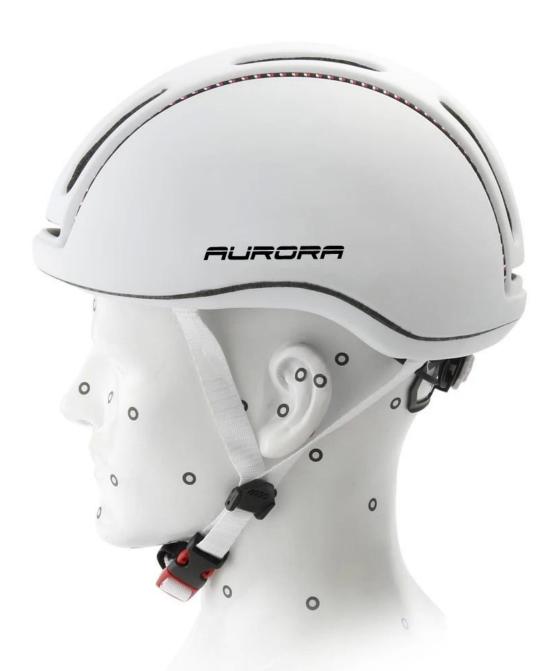

## **Product Description:**

| Product name              | <u>city bike helmets</u> , bike helmets men                                                                                       |
|---------------------------|-----------------------------------------------------------------------------------------------------------------------------------|
| Model number              | AU-BH13                                                                                                                           |
| Material                  | PC shell + High Density EPS + Mesh liner                                                                                          |
| Head circumference        | S/M, M/L Patented rotating dial adjustment head lock                                                                              |
| Logo custom               | Silk screen printing, color sticker, epoxy(dome) sticker, metallic sticker                                                        |
| Master carton size        | 73*58*35cm                                                                                                                        |
| Packaging                 | 12pcs/ctn                                                                                                                         |
| Price term                | FOB/CFR                                                                                                                           |
| Shipping                  | bicycle helmet covers fashion sample by express, bulk production by air freight or sea transportation                             |
| Payment terms             | TT, Western Union, PayPal                                                                                                         |
| Sample time               | Within 3 days after payment                                                                                                       |
| Mass Production lead time | 10-40days                                                                                                                         |
| Fearture                  | Removable visor/ Unisex/ Chic design/ Great ventilation performance/ Easy fitting system adjustment/ removable cover plate system |
| Alibaba Trade Assurance   | Support                                                                                                                           |