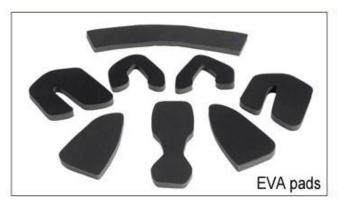

### Female Parts Options To Anchor Adjuster

There different kinds of inner padding fabric options.

EVA pads: It is closed cell and impervious to water, has resilient feel.

Mesh pads: it can prevent dust and small insect fly into the helmet during wild riding.