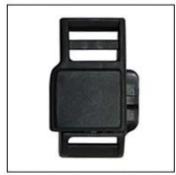

#### The Customized accessories:

There are four different helmet strap buckle for your freely choice:

- Standard ITW brand Nylon helmet buckle
- Traditional helmet buckle
- Patent self-developed magnetic buckle (the comprehensive safety, functionality and great ease of use of helmets with the "one-hand fastener", with strong magnets make them easy to close and open, very convenient and safe).
- Fidlock brand magetic buckle.