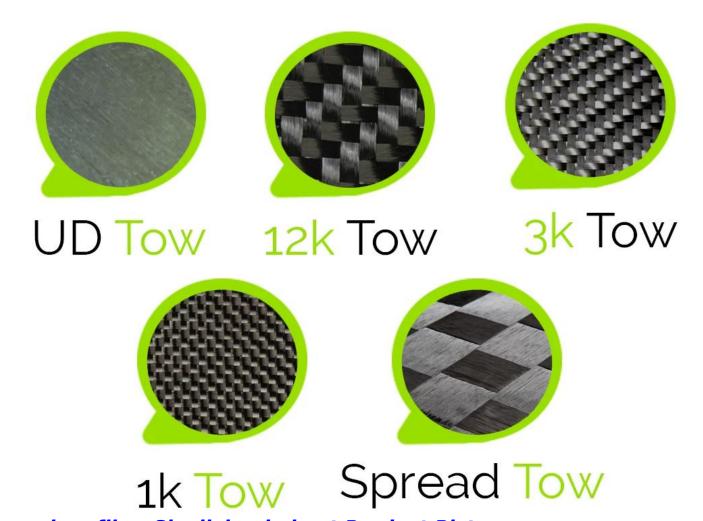

# **Autoclave Processing (Vacuum bagged)**

Raw Material Show:

<u>carbon fiber Skydiving helmet Product Picture:</u>