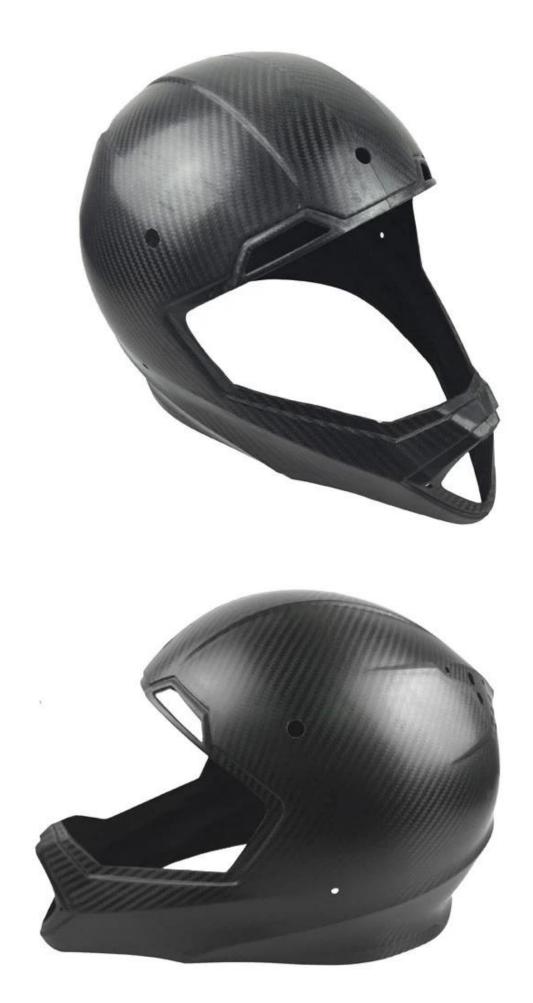

# **Autoclave Processing (Vacuum bagged)**

Raw Material Show:

<u>carbon fiber Skydiving helmet Product Picture:</u>