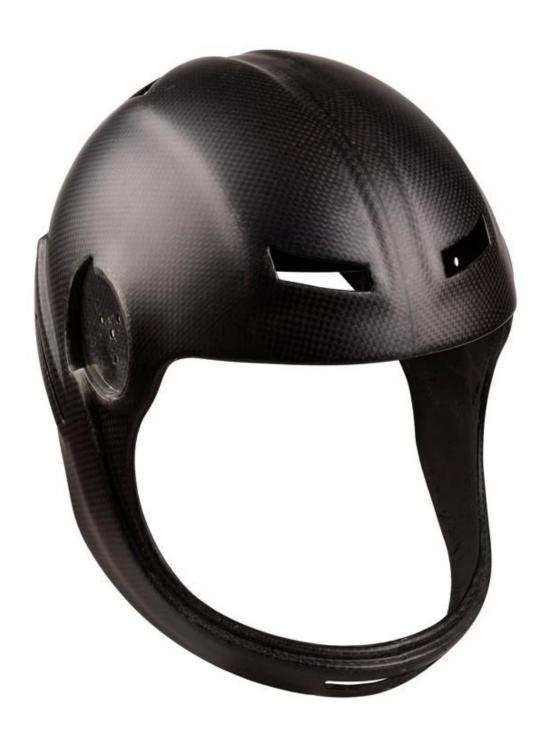

# **Autoclave Processing (Vacuum bagged)**

Raw Material Show:

<u>carbon fiber Skydiving helmet Product Picture:</u>