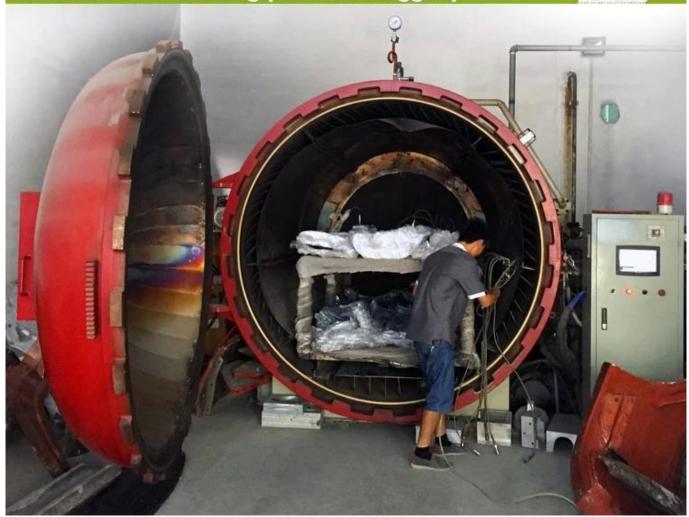

# Carbon fiber helmet mold in vacuum forming

2.Autoclave Processing(Vacuum bagged)

# **Autoclave Processing (Vacuum bagged)**

Raw Material Show:

<u>carbon fiber Skydiving helmet Product Picture:</u>