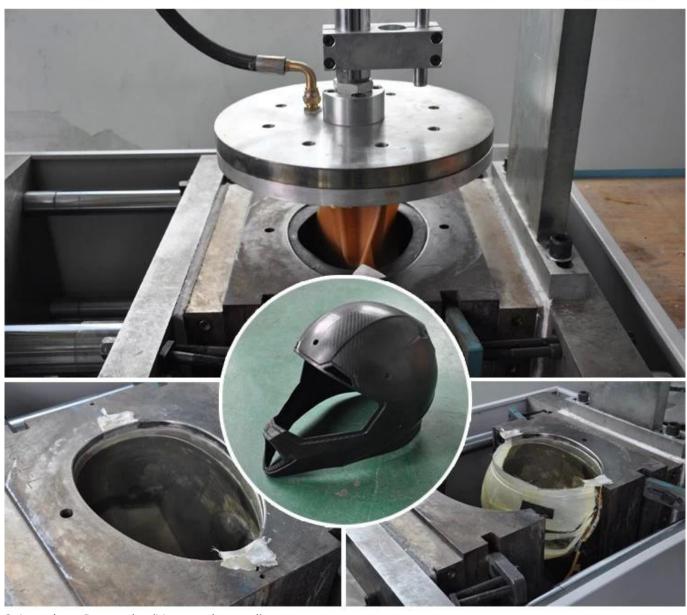

### **Facility Show:**

1. Carbon Fiber Helmet made by Extrusion blow molding process

# Carbon fiber helmet mold in vacuum forming

2.Autoclave Processing(Vacuum bagged)