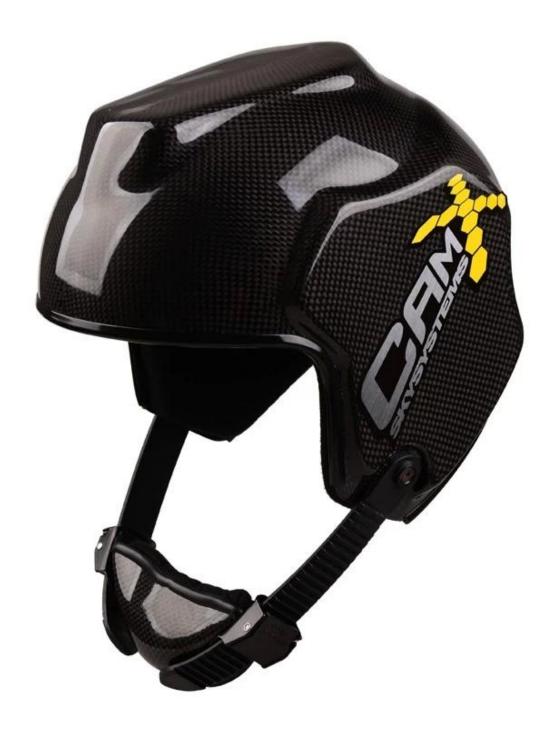

# **Autoclave Processing (Vacuum bagged)**

Raw Material Show:

<u>carbon fiber Skydiving helmet Product Picture:</u>