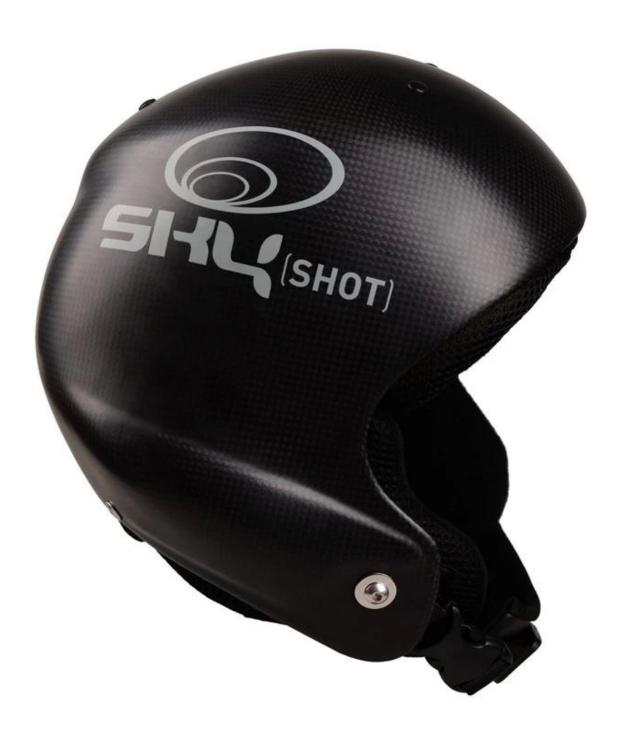

# **Autoclave Processing (Vacuum bagged)**

Raw Material Show:

<u>carbon fiber Skydiving helmet Product Picture:</u>