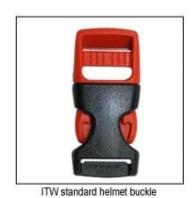

#### The Customized accessories:

There are four different helmet strap buckle for your freely choice:

- Standard ITW brand Nylon helmet buckle
- Traditional helmet buckle
- Patent self-developed magnetic buckle (the comprehensive safety, functionality and great ease of use of helmets with the "one-hand fastener", with strong magnets make them easy to close and open, very convenient and safe).
- Fidlock brand magetic buckle.