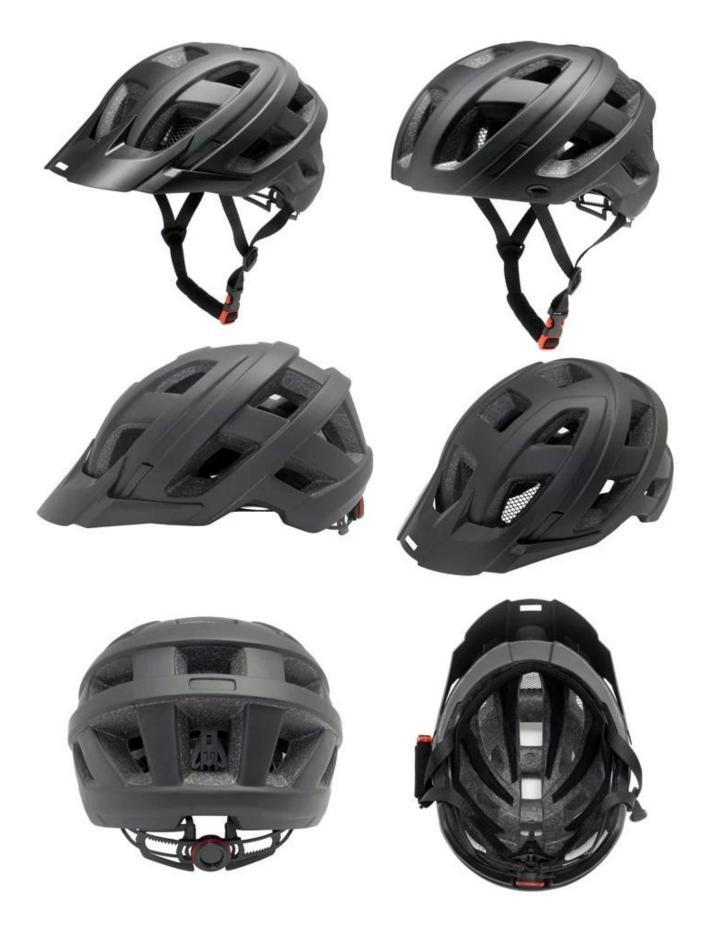

## **Product Features**

- 1. Thicken PC shell, protection would be sharply increased.
- 2. High density black EPS material, light weight, Shock resistance, provide reliable protection.
- 3. With adjustment headlock buckle, PA webbing, washable pads.
- 4. Lining Pad equipped with hot-pressing technology.
- 5.We are a direct helmet manufacturer, with independent R&D capabilities.

### **Product Detail**

| Item                    | Feature                                          | Optional                                                                                                                                                                                                                                                      |
|-------------------------|--------------------------------------------------|---------------------------------------------------------------------------------------------------------------------------------------------------------------------------------------------------------------------------------------------------------------|
| 1.Product Name          | mountain bicycle helmet                          | Casual helmet, racing helmet, road bike helmet, mountain bike helmet, city bike helmet, cross country helmet, outdoor bicycle helmet                                                                                                                          |
| 2.ModelNumber           | AU-BM09                                          |                                                                                                                                                                                                                                                               |
| 3.Material              | PC+EPS                                           | in mold technique With adjustment rubber knob, nylon chin strap and ITW buckle with removable visor, headkey headring. EPS gray material, EPS+PC inmould helmet, adjustable chin strap with quick-release buckle; rear lock adjustment; cool comfortable pads |
| 4.Visor                 | Removable visor                                  | Block the sun and block the rain when riding                                                                                                                                                                                                                  |
| 5 Color .               | any pantone color                                | any pantone color                                                                                                                                                                                                                                             |
| 6.Size                  | L (54-60 CM)                                     |                                                                                                                                                                                                                                                               |
| 7.Logo                  | sticker Printing, watermark, heat transfer, etc. |                                                                                                                                                                                                                                                               |
| 8.MOQ                   | 500 pcs                                          | Each color no less than 300pcs                                                                                                                                                                                                                                |
| 9.Carton Size           | Size 73*58*35CM                                  |                                                                                                                                                                                                                                                               |
| 10.Packing              | 12pcs/ctn                                        | 10pcs master ctn                                                                                                                                                                                                                                              |
| 11.Price Term           | FOB                                              |                                                                                                                                                                                                                                                               |
| 12. Shipping Method     | By sea or by air                                 | express                                                                                                                                                                                                                                                       |
| 13. Payment Terms       | Paypal T/T, Western Union,<br>L/C                |                                                                                                                                                                                                                                                               |
| 14. Sample time         | 4-7 days                                         | after we receive your sample details                                                                                                                                                                                                                          |
| 15.Production Lead Time | 20-30 days                                       | approx after your<br>confirmation to pre-<br>production samples, and also<br>according to your order<br>quantity                                                                                                                                              |