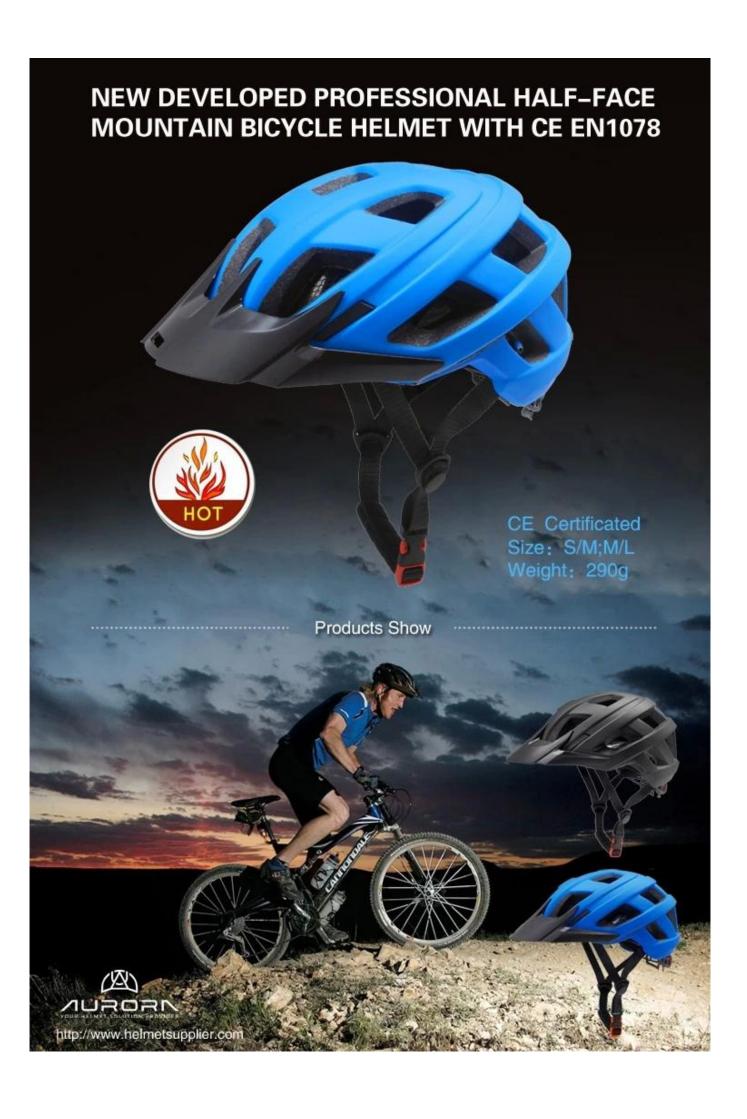

New design inmold outdoor beautiful mountain bicycle helmet with visor for adult China helmet manufacturer

Aurora - Your China Helmet Expert, Alibaba Highly helmet recommended supplier.

## The advantages of this mountain bicycle helmet:

- 1. It's super lightest, and well-ventilated.
- 2. Three-dimensional duct design: This design is very aerodynamic drag coefficient is small, in the process of riding, people wear more cool.
- 3. Removable brim: Block the sun and block the rain when riding.
- 4. In-mould technology: seamless, when the helmet by the impact, the entire helmet uniform force.
- 5. The high quality PC shell.
- 6. The black EPS material is imported from American.
- 7. The bicycle accessories: adjustable chin strap with quick-release buckle; rear lock adjustment; cool comfortable pads.
- 8. Certification: EN1078 certified for impact protection.

New helmet AU-B01-1 high quality bicyle Helmet With EN1078 certificated approved.

### **Product Detail**

| Item                    | Feature                                          | Optional                                                                                                                                                                                                                                                      |
|-------------------------|--------------------------------------------------|---------------------------------------------------------------------------------------------------------------------------------------------------------------------------------------------------------------------------------------------------------------|
| 1.Product Name          | mountain bicycle helmet                          | Casual helmet, racing helmet, road bike helmet, mountain bike helmet, city bike helmet, cross country helmet, outdoor bicycle helmet                                                                                                                          |
| 2.ModelNumber           | AU-BM09                                          |                                                                                                                                                                                                                                                               |
| 3.Material              | PC+EPS                                           | in mold technique With adjustment rubber knob, nylon chin strap and ITW buckle with removable visor, headkey headring. EPS gray material, EPS+PC inmould helmet, adjustable chin strap with quick-release buckle; rear lock adjustment; cool comfortable pads |
| 4.Visor                 | Removable visor                                  | Block the sun and block the rain when riding                                                                                                                                                                                                                  |
| 5 Color .               | any pantone color                                | any pantone color                                                                                                                                                                                                                                             |
| 6.Size                  | L (54-60 CM)                                     |                                                                                                                                                                                                                                                               |
| 7.Logo                  | sticker Printing, watermark, heat transfer, etc. |                                                                                                                                                                                                                                                               |
| 8.MOQ                   | 500 pcs                                          | Each color no less than 300pcs                                                                                                                                                                                                                                |
| 9.Carton Size           | Size 73*58*35CM                                  |                                                                                                                                                                                                                                                               |
| 10.Packing              | 12pcs/ctn                                        | 10pcs master ctn                                                                                                                                                                                                                                              |
| 11.Price Term           | FOB                                              |                                                                                                                                                                                                                                                               |
| 12. Shipping Method     | By sea or by air                                 | express                                                                                                                                                                                                                                                       |
| 13. Payment Terms       | Paypal T/T, Western Union,<br>L/C                |                                                                                                                                                                                                                                                               |
| 14. Sample time         | 4-7 days                                         | after we receive your sample details                                                                                                                                                                                                                          |
| 15.Production Lead Time | 20-30 days                                       | approx after your<br>confirmation to pre-<br>production samples, and also<br>according to your order<br>quantity                                                                                                                                              |