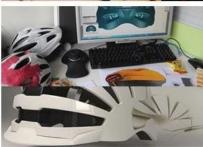

## **Product Features**

- 1. Thicken PC shell, protection would be sharply increased.
- 2. High density black EPS material, light weight, Shock resistance, provide reliable protection.
- 3. With adjustment headlock buckle, PA webbing, washable pads.
- 4. Lining Pad equipped with hot-pressing technology.
- 5.We are a direct helmet manufacturer, with independent R&D capabilities.

### **Product Detail**

| Item                    | Feature                                          | Optional                                                                                                                                                                                                                                                      |
|-------------------------|--------------------------------------------------|---------------------------------------------------------------------------------------------------------------------------------------------------------------------------------------------------------------------------------------------------------------|
| 1.Product Name          | mountain bicycle helmet                          | Casual helmet, racing helmet, road bike helmet, mountain bike helmet, city bike helmet, cross country helmet, outdoor bicycle helmet                                                                                                                          |
| 2.ModelNumber           | AU-BM09                                          |                                                                                                                                                                                                                                                               |
| 3.Material              | PC+EPS                                           | in mold technique With adjustment rubber knob, nylon chin strap and ITW buckle with removable visor, headkey headring. EPS gray material, EPS+PC inmould helmet, adjustable chin strap with quick-release buckle; rear lock adjustment; cool comfortable pads |
| 4.Visor                 | Removable visor                                  | Block the sun and block the rain when riding                                                                                                                                                                                                                  |
| 5 Color .               | any pantone color                                | any pantone color                                                                                                                                                                                                                                             |
| 6.Size                  | L (54-60 CM)                                     |                                                                                                                                                                                                                                                               |
| 7.Logo                  | sticker Printing, watermark, heat transfer, etc. |                                                                                                                                                                                                                                                               |
| 8.MOQ                   | 500 pcs                                          | Each color no less than 300pcs                                                                                                                                                                                                                                |
| 9.Carton Size           | Size 73*58*35CM                                  |                                                                                                                                                                                                                                                               |
| 10.Packing              | 12pcs/ctn                                        | 10pcs master ctn                                                                                                                                                                                                                                              |
| 11.Price Term           | FOB                                              |                                                                                                                                                                                                                                                               |
| 12. Shipping Method     | By sea or by air                                 | express                                                                                                                                                                                                                                                       |
| 13. Payment Terms       | Paypal T/T, Western Union,<br>L/C                |                                                                                                                                                                                                                                                               |
| 14. Sample time         | 4-7 days                                         | after we receive your sample details                                                                                                                                                                                                                          |
| 15.Production Lead Time | 20-30 days                                       | approx after your<br>confirmation to pre-<br>production samples, and also<br>according to your order<br>quantity                                                                                                                                              |