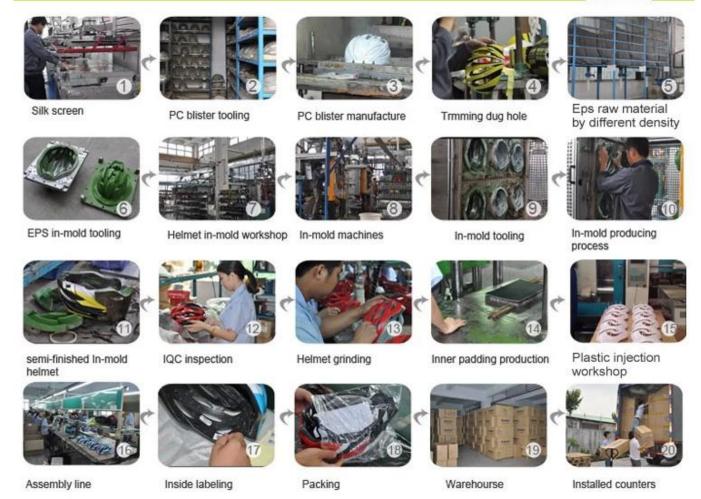

# The production process is the helmet as below:

Silk screen  $\rightarrow$  PC Tools blister  $\rightarrow$  Production of PC blister  $\rightarrow$  Trimming dug a hole  $\rightarrow$  Raw materials for the different density of the EPS  $\rightarrow$  EPS in mold tools  $\rightarrow$  the helmet in the form of workshop  $\rightarrow$  in forming machines  $\rightarrow$  in mold tools  $\rightarrow$  the production process in the mold  $\rightarrow$  semi-finished cast helmet  $\rightarrow$  IQC inspection  $\rightarrow$  helmet, grinding  $\rightarrow$  The internal padding of the production  $\rightarrow$  plastic injection workshop  $\rightarrow$  the Assembly line  $\rightarrow$ the Interior markings  $\rightarrow$  packaging  $\rightarrow$  Uk  $\rightarrow$  installed counters.

# **Production Procedure**