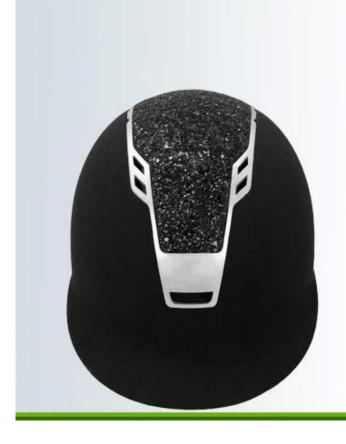

## New elegant stardust equestrian riding helmet for dressage Description of horse riding helmets with stardust AU-H07:

- -Elegant design: the helmet AU-H07 perfectly combines style, design, and functionality. Its elegant shape and unique technological details guarantee comfort, safety and high performance to the rider.
- -High quality Organic ABS shell with injection moulding technology.
- -High density EPS material is imported from America,

## Specification of the riding hats with stardust:

| Model No.                      | AU-H07                                                              |
|--------------------------------|---------------------------------------------------------------------|
| Material                       | ABS Shell + With high density EPS,                                  |
| A proposal from the            | Suede, Velvet, PU Skin                                              |
|                                | CE EN1384, VG1 & ASTM                                               |
| Size/Head the perimeter of the | Size: 52, 53, 54, 55, 56, 57, 58, 59, 60, 61;                       |
| Lining                         | One-piece,Removable and can be washed in the washing machine lining |
| The color of the               | PANTONE                                                             |
| Sample time                    | 3-7 Working day                                                     |
| MOQ                            | 520PCS                                                              |
| Packaging details              | Internal package: about cloth bag and about box                     |
|                                | External package: 9 PCs/carton Carton Size: * 32 * 53.5 67.5 CM     |

## Detail photos of the elegant horse riding helmet AU-H07: