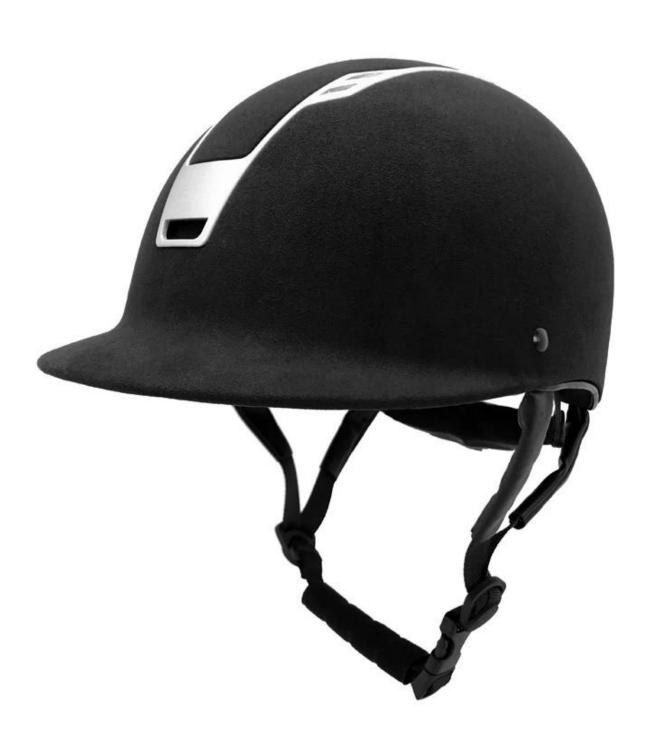

| Size/Head the perimeter of the | Size: 52, 53, 54, 55, 56, 57, 58, 59, 60, 61;                       |
| Lining                         | One-piece,Removable and can be washed in the washing machine lining |
| The color of the               | PANTONE                                                             |
| Sample time                    | 3-7 Working day                                                     |
| MOQ                            | 520PCS                                                              |
| Packaging details              | Internal package: about cloth bag and about box                     |
|                                | External package: 9 PCs/carton Carton Size: * 32 * 53.5 67.5 CM     |

## Detail photos of the elegant horse riding helmet AU-H07:









## UNRIVALLED ADJUSTMENT FOR OPTIMUM COMFORT

Progressive adjusting system allows the helmet to perfectly and user-friendly ft on the rider's head, guaranteeing the crucial advantage in terms of safety and wearer comfort with 3 functional performance.



# UNRIVALLED ADJUSTMENT FOR OPTIMUM COMFORT

Progressive adjusting system allows the helmet to perfectly and user-friendly fit on the rider's head, guaranteeing the crucial advantage in terms of safety and wearer comfort with 3 functional performance.



### FRIENDLY DESIGN FOR WOMEN PONY TAIL

Considerate rear space ensures your braid, rope or bun hairdos look good with a helmet, keep hair from slipping and getting in your face while you're riding and allow your hairstyle fit snugly

under helmet. It still looks good when the helmet