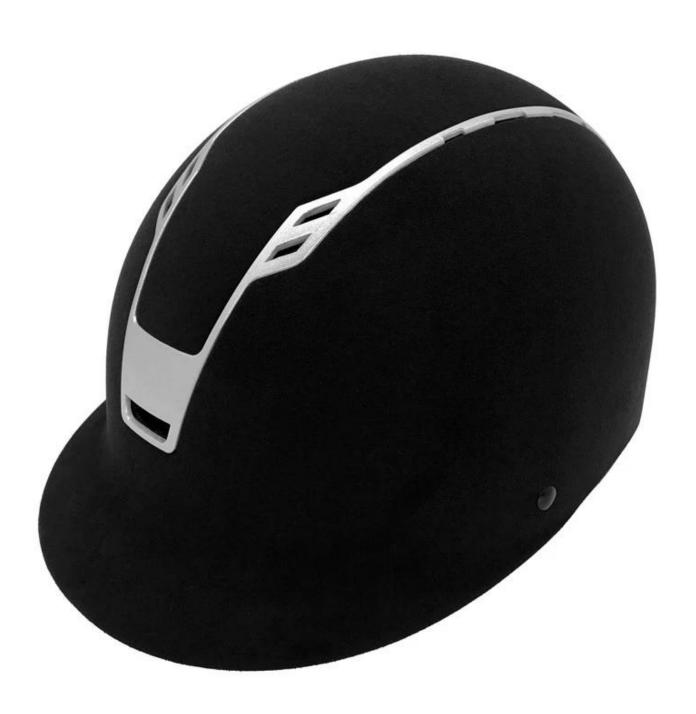

Size/Head the perimeter of the | Size: 52, 53, 54, 55, 56, 57, 58, 59, 60, 61;                       |
| Lining                         | One-piece,Removable and can be washed in the washing machine lining |
| The color of the               | PANTONE                                                             |
| Sample time                    | 3-7 Working day                                                     |
| MOQ                            | 520PCS                                                              |
| Packaging details              | Internal package: about cloth bag and about box                     |
|                                | External package: 9 PCs/carton Carton Size: * 32 * 53.5 67.5 CM     |

## Detail photos of the elegant horse riding helmet AU-H07:









## UNRIVALLED ADJUSTMENT FOR OPTIMUM COMFORT

Progressive adjusting system allows the helmet to perfectly and user-friendly ft on the rider's head, guaranteeing the crucial advantage in terms of safety and wearer comfort with 3 functional performance.



# UNRIVALLED ADJUSTMENT FOR OPTIMUM COMFORT

Progressive adjusting system allows the helmet to perfectly and user-friendly fit on the rider's head, guaranteeing the crucial advantage in terms of safety and wearer comfort with 3 functional performance.



### FRIENDLY DESIGN FOR WOMEN PONY TAIL

Considerate rear space ensures your braid, rope or bun hairdos look good with a helmet, keep hair from slipping and getting in your face while you're riding and allow your hairstyle fit snugly

under helmet. It still looks good when the helmet c