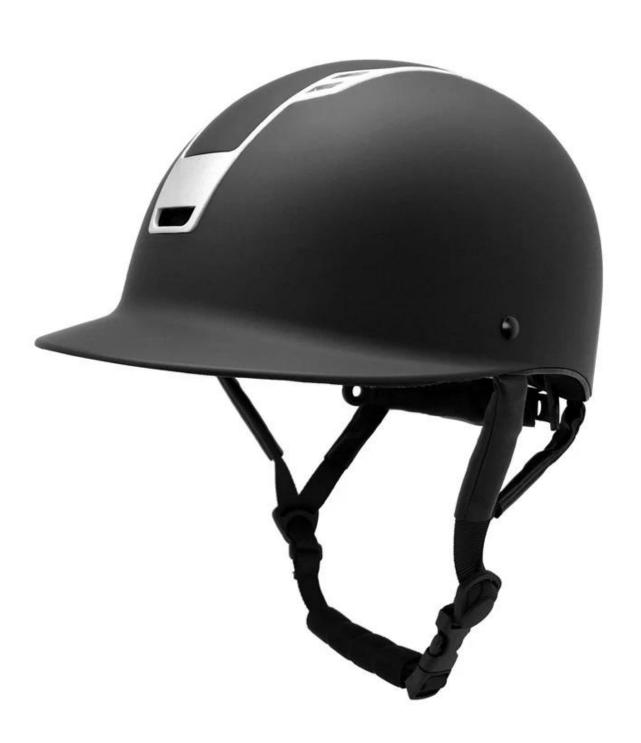

## New elegant stardust equestrian riding helmet for dressage Description of horse riding helmets with stardust AU-H07:

- -Elegant design: the helmet AU-H07 perfectly combines style, design, and functionality. Its elegant shape and unique technological details guarantee comfort, safety and high performance to the rider.
- -High quality Organic ABS shell with injection moulding technology.
- -High density EPS material is imported from America,

Accessories-helmet: adjustable chin strap with quick-release buckle; Super comfortable pads;

-Certification: CE EN1384, VG1 & ASTM certified for impact protection.

## Detail photos of the elegant horse riding helmet AU-H07: