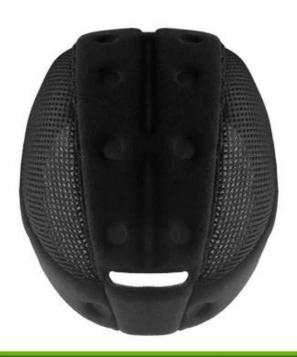

## Detail photos of the elegant horse riding helmet AU-H07:

### **ONE PIECE ANTIBACTERIAL INNER PADDING**

Comfortable and breathable velvet foam padding integrated with air mesh layer, ensures a better moisture wicking and sweat releasing effect. Removable and washable design lead to maximum comfort and hygiene.

# ONE PIECE ANTIBACTERIAL INNER PADDING

Comfortable and breathable velvet foam padding integrated with air mesh layer, ensures a better moisture wicking and sweat releasing effect. Removable and washable design lead to maximum comfort and hygiene.