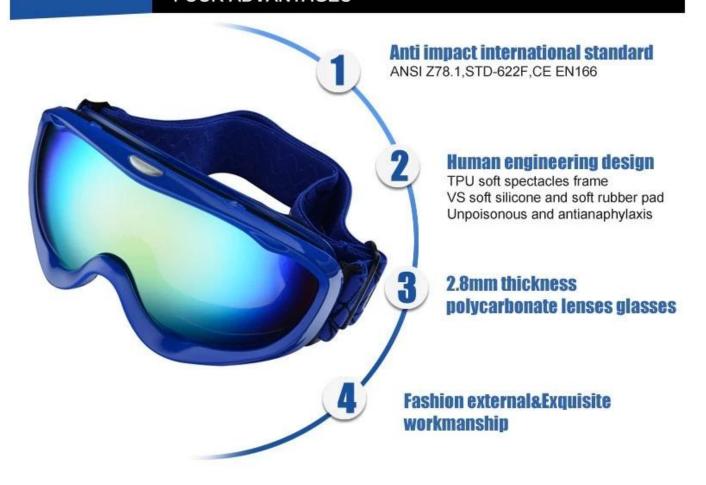

E spectacle frames                                  |
| Feature                    | Suitable for all kinds of weather                              |
| Function                   | 100% UV Anti-fog and dust Impact Resistance Wear-<br>resisting |
| Samples and Payment Policy |                                                                |
| Spec sample cost           | Depends on your request                                        |
| Spec sample time           | 0-15 days after confirm the artwork                            |
| Random sample time         | 3 days delivery                                                |
| Payment<br>method          | PAYPAL OR T/T                                                  |

## **Product Kind Show**



**Picture Show** 

#### **FOUR ADVANTAGES**



**Black** 







# Blue and white















Red







Grey



Yellow