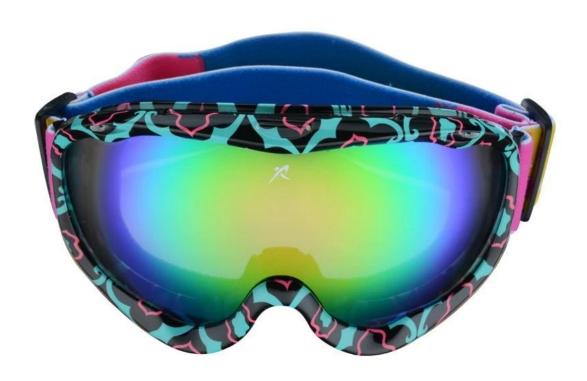

|
| Feature                    | Suitable for all kinds of weather                              |
| Function                   | 100% UV Anti-fog and dust Impact Resistance Wear-<br>resisting |
| Samples and Payment Policy |                                                                |
| Spec sample cost           | Depends on your request                                        |
| Spec sample time           | 0-15 days after confirm the artwork                            |
| Random sample time         | 3 days delivery                                                |
| Payment<br>method          | PAYPAL OR T/T                                                  |

## **Product Kind Show**



**Picture Show** 

#### **FOUR ADVANTAGES**



**Black** 







# Blue and white















Red







Grey



Yellow