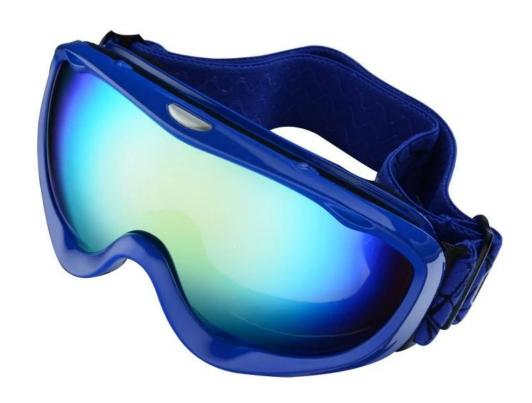

|
| Feature                    | Suitable for all kinds of weather                              |
| Function                   | 100% UV Anti-fog and dust Impact Resistance Wear-<br>resisting |
| Samples and Payment Policy |                                                                |
| Spec sample cost           | Depends on your request                                        |
| Spec sample time           | 0-15 days after confirm the artwork                            |
| Random sample time         | 3 days delivery                                                |
| Payment<br>method          | PAYPAL OR T/T                                                  |

## **Product Kind Show**



**Picture Show** 

#### **FOUR ADVANTAGES**



**Black** 







# Blue and white















Red







Grey



Yellow