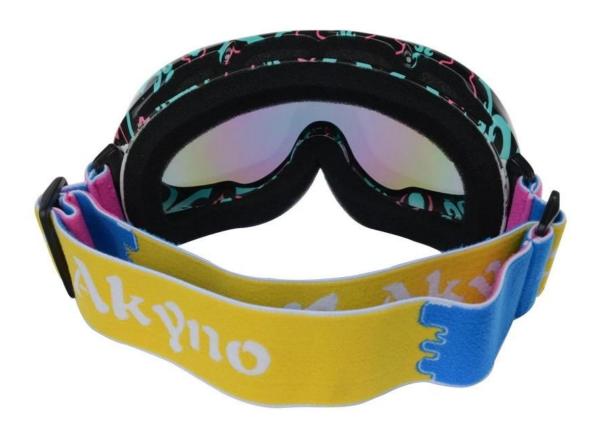

|
| Feature                    | Suitable for all kinds of weather                              |
| Function                   | 100% UV Anti-fog and dust Impact Resistance Wear-<br>resisting |
| Samples and Payment Policy |                                                                |
| Spec sample cost           | Depends on your request                                        |
| Spec sample time           | 0-15 days after confirm the artwork                            |
| Random sample time         | 3 days delivery                                                |
| Payment<br>method          | PAYPAL OR T/T                                                  |

## **Product Kind Show**



**Picture Show** 

#### **FOUR ADVANTAGES**



**Black** 







# Blue and white















Red







Grey



Yellow