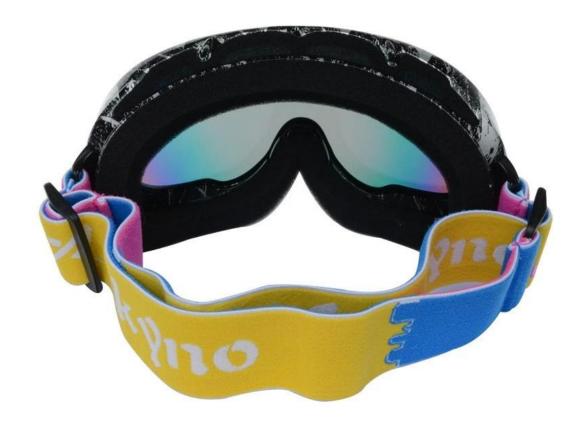

|
| Feature                    | Suitable for all kinds of weather                              |
| Function                   | 100% UV Anti-fog and dust Impact Resistance Wear-<br>resisting |
| Samples and Payment Policy |                                                                |
| Spec sample cost           | Depends on your request                                        |
| Spec sample time           | 0-15 days after confirm the artwork                            |
| Random sample time         | 3 days delivery                                                |
| Payment<br>method          | PAYPAL OR T/T                                                  |

## **Product Kind Show**



**Picture Show** 

#### **FOUR ADVANTAGES**



**Black** 







# Blue and white















Red







Grey



Yellow