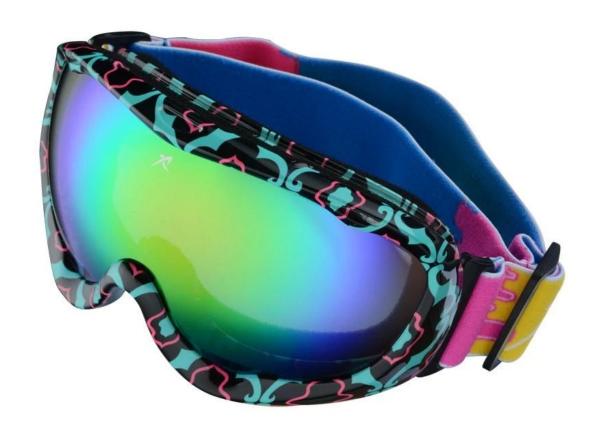

|
| Feature                    | Suitable for all kinds of weather                              |
| Function                   | 100% UV Anti-fog and dust Impact Resistance Wear-<br>resisting |
| Samples and Payment Policy |                                                                |
| Spec sample cost           | Depends on your request                                        |
| Spec sample time           | 0-15 days after confirm the artwork                            |
| Random sample time         | 3 days delivery                                                |
| Payment<br>method          | PAYPAL OR T/T                                                  |

## **Product Kind Show**



**Picture Show** 

#### **FOUR ADVANTAGES**



**Black** 







# Blue and white















Red







Grey



Yellow