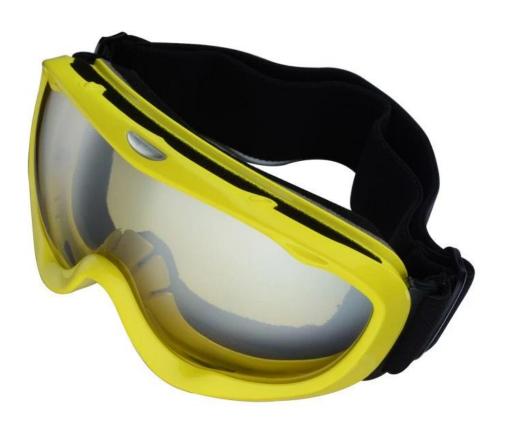

## **Product Kind Show**

**Picture Show** 

#### **FOUR ADVANTAGES**

**Black** 

# Blue and white

Red

Grey

Yellow