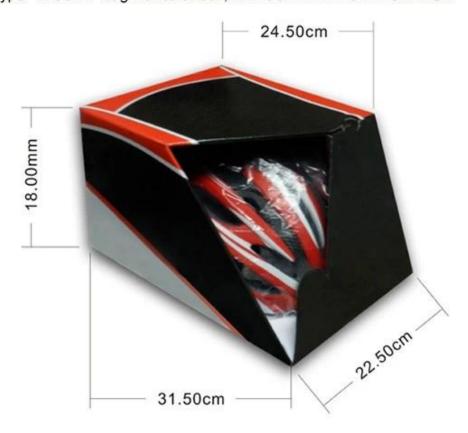

# **Packaging**

NEOSL

Items per Carton: 12 Pieces/Carton Package Measurements: 73X58X35 cm

Gross Weight: 6.50 kg

Package Type: 1PCS/PP bag wth color box, 12 PCS PER BROWN CARTON