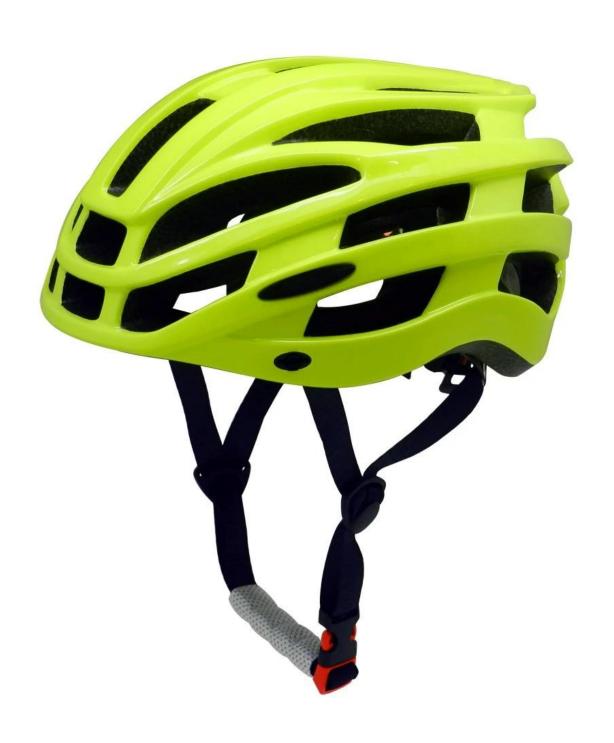

# **Product Features**

- 1. Thicken PC shell, protection would be sharply increased.
- 2. High density gray EPS material, light weight, Shock resistance, provide reliable protection.
- 3. With adjustment headlock buckle, PA webbing, washable pads.
- 4. Lining Pad equipped with hot-pressing helmet for bike for sale technology.
- 5.We are a direct helmet manufacturer, with independent R&D capabilities.

### **Product Detail**

| Item                       | Content                                                                                               | Optional                                                                                                     |
|----------------------------|-------------------------------------------------------------------------------------------------------|--------------------------------------------------------------------------------------------------------------|
| Product<br>name            | Road bike helmet                                                                                      | casual bike helemt,racing<br>helmet,road bike<br>helmet,mountain bike<br>helmet,china helmet<br>manufacturer |
| Model No                   | BM08                                                                                                  |                                                                                                              |
| Material                   | PC+EPS in mould technique with adjustment rubber knob,nylon chin strap and ITW buckle,headkey hearing |                                                                                                              |
| Visor                      | Removable visor                                                                                       | block sun and block rain when riding                                                                         |
| Color                      | Any pantone color                                                                                     | Any pantone color                                                                                            |
| Size                       | S/M(54-59CM) M/L(58-62CM)                                                                             | standard adult size or children size                                                                         |
| MOQ                        | 500 pcs any each color on less than 300pcs                                                            |                                                                                                              |
| Carton<br>Size             | 73*58*35cm                                                                                            |                                                                                                              |
| Packing                    | 12pcs/ctn                                                                                             | 10pcs master ctn                                                                                             |
| Price<br>Term              | FOB                                                                                                   |                                                                                                              |
| Shipping<br>Method         | By sea or by air                                                                                      | express                                                                                                      |
| Payment<br>Terms<br>Paypal | T/T,Western Union, L/C                                                                                |                                                                                                              |
| Sample time                | 4-7 days                                                                                              | after receive your sample details                                                                            |
| Production<br>Lead Time    | 20-30 days                                                                                            | after your confirmation to pre-<br>production samples                                                        |
|                            |                                                                                                       |                                                                                                              |

# **Detail Picture**

So far, we have been manufacturing & exporting different kinds of  $\underline{\text{helmets}}$  for more than 24 years. You can purchase

latest design <u>quality helmets</u> here as well cool bike helmets as personalize your own designs since we can provide a strong R&D support.We provide different option for custom service that you can select the different helmet color ,different strap color,LOGO custom service ,inner pad design ,divider color ,different strap buckle color ,and we can provide different head adjuster even different cool bicycle helmets color for visor.