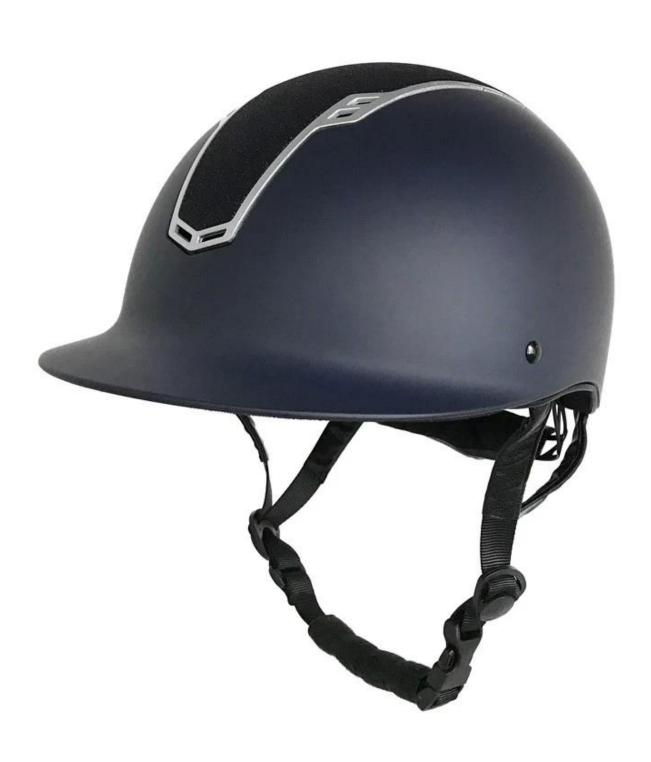

#### **Appearance:**

- Elegance & distinctiveness design: This design is very slim, elegant and with great ventilation system to keep the user always feeling cool during the riding.
- The high quality eco-friendly ABS shell with injection technology.
- USA imported high density black EPS material controls and defuses shock upon impact.

#### **Ventilation**

- Discrete vents above and below the visor avoid the need for unstylish large air intakes
- Highly effective airflow channels help increase circulation and eliminate sweat
- Unique cut-out design creates space between the forehead and the front of the helmet, optimising air flow and reducing pressure and headaches

#### Harness

• Leather covered foam harness anchors the helmet and prevents tipping

#### Helmet accessories

- Adjustable soft PU leather chin strap
- Quick-release strap buckle
- Comfort rear lock adjustment

#### **Certification:**

• CE EN1384, VG1 certified for impact protection.