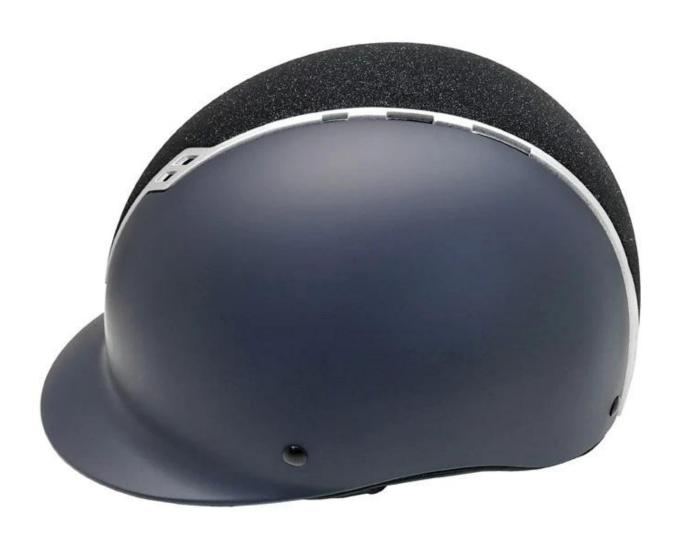

#### **Appearance:**

- Elegance & distinctiveness design: This design is very slim, elegant and with great ventilation system to keep the user always feeling cool during the riding.
- The high quality eco-friendly ABS shell with injection technology.
- USA imported high density black EPS material controls and defuses shock upon impact.

#### **Ventilation**

- Discrete vents above and below the visor avoid the need for unstylish large air intakes
- Highly effective airflow channels help increase circulation and eliminate sweat
- Unique cut-out design creates space between the forehead and the front of the helmet, optimising air flow and reducing pressure and headaches

## **Detail photos mens horse riding helmets:**