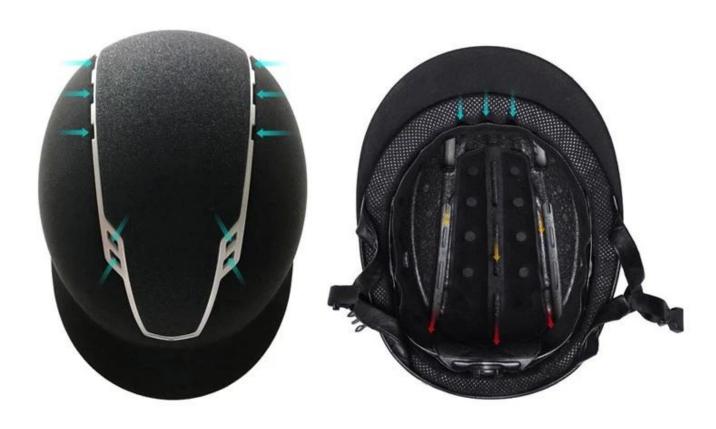

#### **Ventilation**

- Discrete vents above and below the visor avoid the need for unstylish large air intakes
- Highly effective airflow channels help increase circulation and eliminate sweat
- Unique cut-out design creates space between the forehead and the front of the helmet, optimising air flow and reducing pressure and headaches

## **HIGH EFFECTIVE AIR FLOW**

#### Liners

- Interchangeable, allowing different sizes to be created within the same shell (subject to shell size)
- Memory foam, giving consistent shape and depth for exceptional fit, comfort and stability
- Fixed with poppers rather than Velcro for simple and accurate placement every time
- Hypoallergenic; breathable; and machine-washable