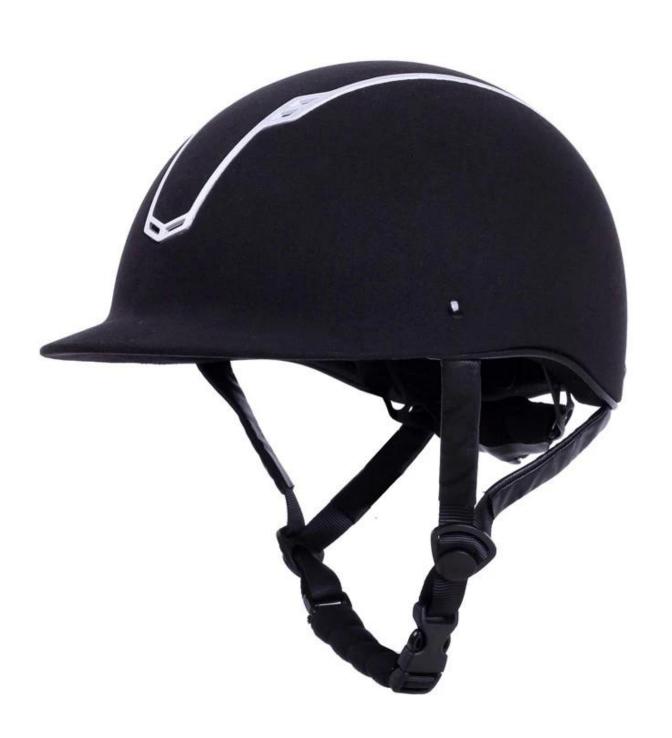

## **Detail photos mens horse riding helmets:**

#### **Appearance:**

- Elegance & distinctiveness design: This design is very slim, elegant and with great ventilation system to keep the user always feeling cool during the riding.
- The high quality eco-friendly ABS shell with injection technology.
- USA imported high density black EPS material controls and defuses shock upon impact.

#### **Ventilation**

- Discrete vents above and below the visor avoid the need for unstylish large air intakes
- Highly effective airflow channels help increase circulation and eliminate sweat
- Unique cut-out design creates space between the forehead and the front of the helmet, optimising air flow and reducing pressure and headaches