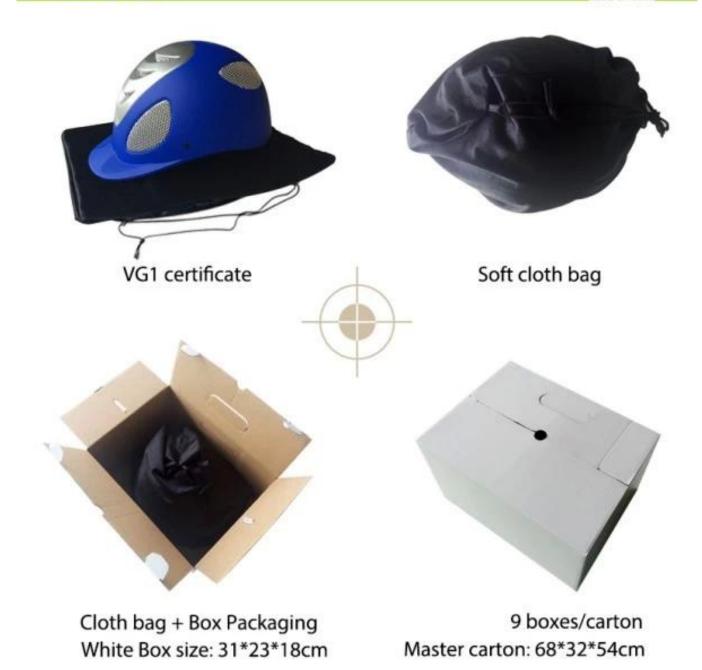

## **Packagaing information**

Items per carton: 9 pcs/carton

Size of packaging: carton size: 70.5\*31.5\*55.5CM

Gross weight: 480±50g

Type of packing: 1pc/PP bag wth color box, 9 DC on Brown cardboard