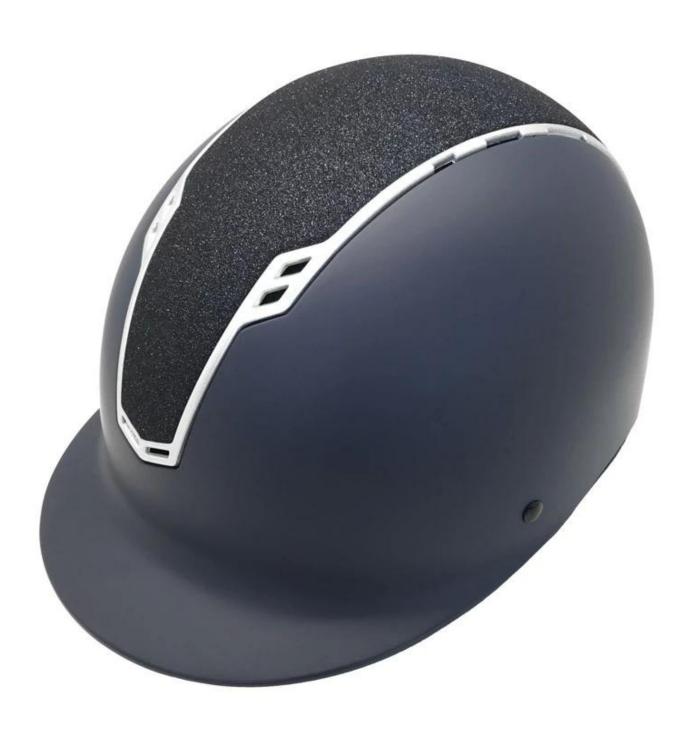

## **Detail photos mens horse riding helmets:**

#### **Appearance:**

- Elegance & distinctiveness design: This design is very slim, elegant and with great ventilation system to keep the user always feeling cool during the riding.
- The high quality eco-friendly ABS shell with injection technology.
- USA imported high density black EPS material controls and defuses shock upon impact.