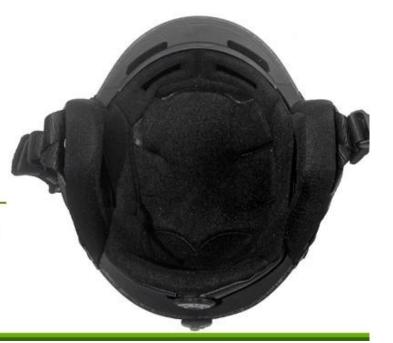

# ANTISKID ROTATION ADJUSTABLE SYSTEM

Whole adjustment system wrapped with water-proof soft PU leather.