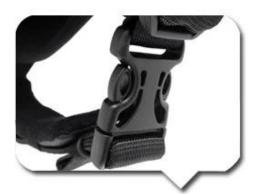

Wider fastener mates with 20 mm-wide straps provides you an easier, safer & more comfortable

wearing experience.

# ITW NEXUS AIRLOC CRUSH RESISTANCE BUCKLE

Wider fastener mates with 20 mm-wide straps provides you an easier, safer & more comfortable wearing experience.

Switchable forehead ventilation system Innovative foldable padding design allows you to control the air intake according to your real feeling