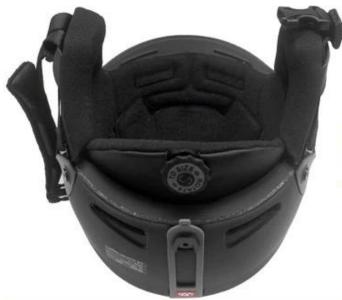

# The Advantages of ski helmet:

Unique ABS earpad Brim design

Unlike traditional simple rivet & snapper, we bring in-mold fixed nut & fasten the straps with bolts to makes your straps more stable than ever!

# UNIQUE ABS EARPAD BRIM DESIGN

Unlike traditional simple rivet & snapper, we bring in-mold fixed nut & fasten the straps with bolts to make your straps more stable than ever!

ITW Nexus Airloc Crush resistance buckle