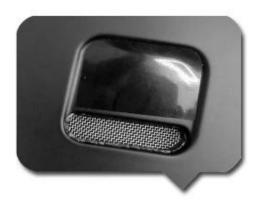

# SUPER THOUGHTFUL VENTILATION SYSTEM

Stainless ventilation mesh cover prevent any snow in.

ANTISKID ROTATION ADJUSTABLE SYSTEM Whole adjustment system wrapped with water-proof soft PU leather.