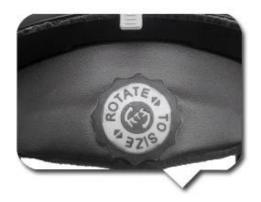

# SUPER THOUGHTFUL VENTILATION SYSTEM

Stainless ventilation mesh cover prevent any snow in.

ANTISKID ROTATION ADJUSTABLE SYSTEM Whole adjustment system wrapped with water-proof soft PU leather.

# ANTISKID ROTATION ADJUSTABLE SYSTEM

Whole adjustment system wrapped with water-proof soft PU leather.