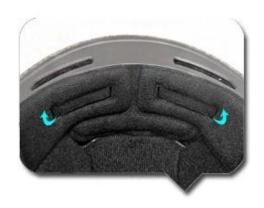

# SWITCHABLE FOREHEAD VENTILATION SYSTEM

Innovative foldable padding design allows you to control the air intake according to your real feeling.

Super thoughtful Ventilation system
Stainless ventilation mesh cover prevent any snow in.