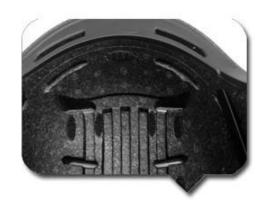

#### NEW UNIQUE DOUBLE VENTILATION SYSTEM

High density EPS in mold technology, double forehead and bottom venting system with five aeration holes allows better cooling airflow.

# NEW UNIQUE DOUBLE VENTILATION SYSTEM

High density EPS in mold technology, double forehead and bottom venting system with five aeration holes allows better cooling airflow.