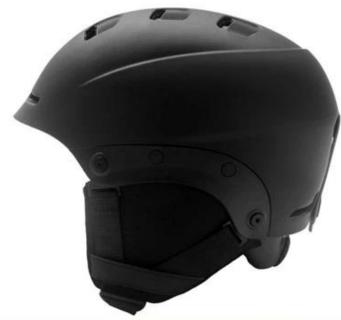

# NEW UNIQUE DOUBLE VENTILATION SYSTEM

High density EPS in mold technology, double forehead and bottom venting system with five aeration holes allows better cooling airflow.