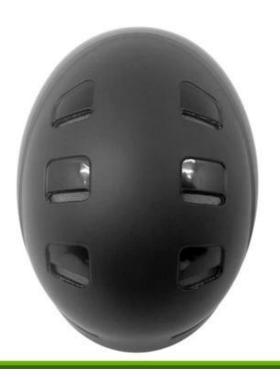

#### NEW UNIQUE DOUBLE VENTILATION SYSTEM

High density EPS in mold technology, double forehead and bottom venting system with five aeration holes allows better cooling airflow.

# NEW UNIQUE DOUBLE VENTILATION SYSTEM

High density EPS in mold technology, double forehead and bottom venting system with five aeration holes allows better cooling airflow.