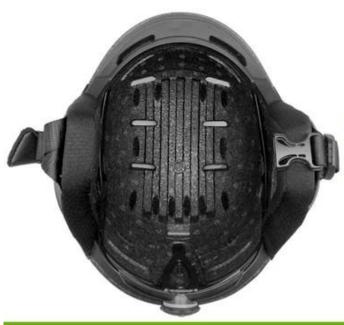

#### NEW UNIQUE DOUBLE VENTILATION SYSTEM

High density EPS in mold technology, double forehead and bottom venting system with five aeration holes allows better cooling airflow.

# NEW UNIQUE DOUBLE VENTILATION SYSTEM

High density EPS in mold technology, double forehead and bottom venting system with five aeration holes allows better cooling airflow.