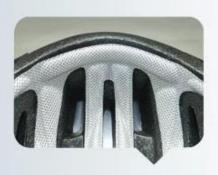

## **HIGH DENSITY EPS FOAM**

High density EPS liner can absorb 85% impact energy, and have a protective effect on our head.

Three pieces of PC shell can be separate and replaced by different colors.