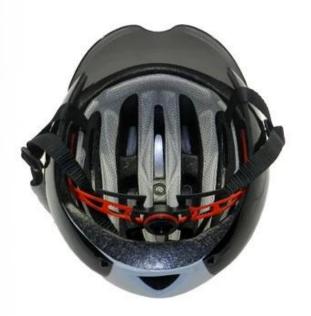

## **HIGH DENSITY EPS FOAM**

High density EPS liner can absorb 85% impact energy, and have a protective effect on our head.

Three pieces of PC shell can be separate and replaced by different colors.

## **SOFT WASHABLE PADS**

Ergonomic interior padding for comfort and durability