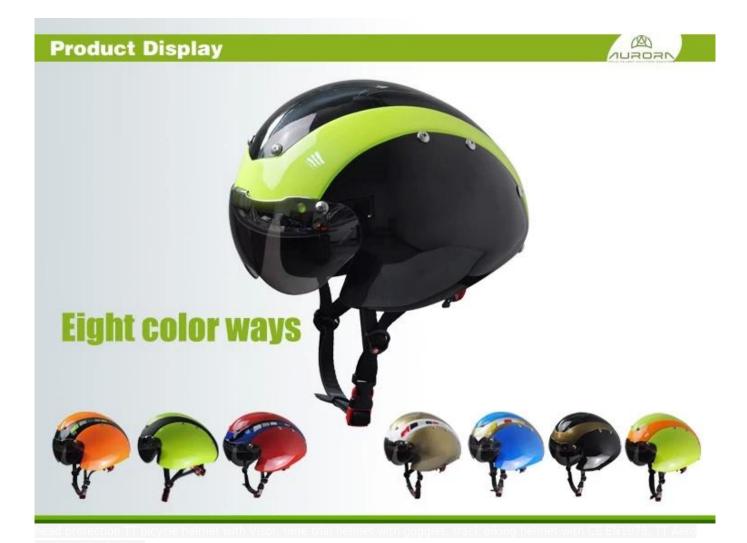

#### product description

| Model No.          | AU-T01 <u>time trial helmet</u>                                                                                                                              |
|--------------------|--------------------------------------------------------------------------------------------------------------------------------------------------------------|
| Material:          | EPS, PC                                                                                                                                                      |
| Inner material:    | Hight Density EPS(expanded polystyrene)                                                                                                                      |
| External material: | PC (polycarbonate) shell + three separately PC rain cover                                                                                                    |
| Technology:        | EPS+PC, In-Mould                                                                                                                                             |
| Vents:             | 13                                                                                                                                                           |
| Color:             | PANTONE                                                                                                                                                      |
| Head Circumference | S/M:(54-58CM),M/L: 58-62cm                                                                                                                                   |
| Net Weight:        | 320G                                                                                                                                                         |
| Helmet parts       | anti-allergenic interior pads, retention system, SAFE ADVANCED USB LED LIGHT, <u>Polyester strap</u> , standard helmet buckle, helmet divider for thin strap |
| Packing detail     | 1. PP bag, PE bag, Blister card, color box and custom-design is welcomed.                                                                                    |
|                    | 2. Carton packing outside                                                                                                                                    |
| Main markets       | Europe, America, Canada                                                                                                                                      |
| Certification:     | CE EN 1078                                                                                                                                                   |

## The detail pictures of **trial bike**: