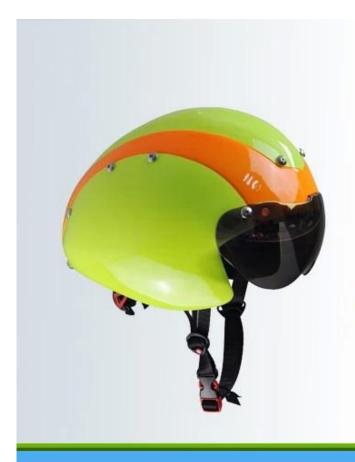

et divider for thin strap |
| Packing detail     | 1. PP bag, PE bag, Blister card, color box and custom-design is welcomed.                                                                                    |
|                    | 2. Carton packing outside                                                                                                                                    |
| Main markets       | Europe, America, Canada                                                                                                                                      |
| Certification:     | CE EN 1078                                                                                                                                                   |

## The detail pictures of **trial bike**:





## GOGGLE

Including face grille conforming to EN 166/174 for excellent protection against fog and scratch.



# Waterdrop design





## **HIGH DENSITY EPS FOAM**

High density EPS liner can absorb 85% impact energy, and have a protective effect on our head.



Three pieces of PC shell can be separate and replaced by different colors.



## **SOFT WASHABLE PADS**

Ergonomic interior padding for comfort and durability





### **GETTING THE RIGHT FIT**

The headform was made according to ISO/DIS 6220 standard, and keeps 90% fitting rate.



#### Standard Headform

European Headform:

An Oval shaped helmet is designed for a rider's head with a dimension which is considerably fit for Europeans.

#### Generic headform:

A generic headform helmet is designed for a rider's head with a dimen