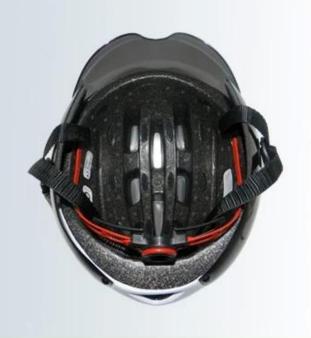

#### product description

| Model No.          | AU-T01 <u>time trial helmet</u>                                                                                                                              |
|--------------------|--------------------------------------------------------------------------------------------------------------------------------------------------------------|
| Material:          | EPS, PC                                                                                                                                                      |
| Inner material:    | Hight Density EPS(expanded polystyrene)                                                                                                                      |
| External material: | PC (polycarbonate) shell + three separately PC rain cover                                                                                                    |
| Technology:        | EPS+PC, In-Mould                                                                                                                                             |
| Vents:             | 13                                                                                                                                                           |
| Color:             | PANTONE                                                                                                                                                      |
| Head Circumference | S/M:(54-58CM),M/L: 58-62cm                                                                                                                                   |
| Net Weight:        | 320G                                                                                                                                                         |
| Helmet parts       | anti-allergenic interior pads, retention system, SAFE ADVANCED USB LED LIGHT, <u>Polyester strap</u> , standard helmet buckle, helmet divider for thin strap |
| Packing detail     | 1. PP bag, PE bag, Blister card, color box and custom-design is welcomed.                                                                                    |
|                    | 2. Carton packing outside                                                                                                                                    |
| Main markets       | Europe, America, Canada                                                                                                                                      |
| Certification:     | CE EN 1078                                                                                                                                                   |

## **SOFT WASHABLE PADS**

Ergonomic interior padding for comfort and durability