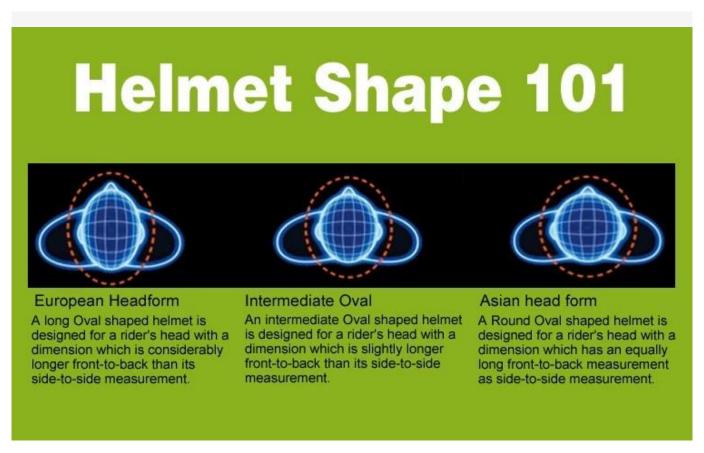

### **GETTING THE RIGHT FIT**

The headform was made according to ISO/DIS 6220 standard, and keeps 90% fitting rate.

#### Standard Headform

European Headform:

An Oval shaped helmet is designed for a rider's head with a dimension which is considerably fit for Europeans.

#### Generic headform:

A generic headform helmet is designed for a rider's head with a dimension which is slightly longer front-to-back than its side-to-side measurement.

#### Asian headform:

A Round shaped helmet is designed for a rider's head with a dimension which is condierably fit for Asians.

International express, air freight & sea transportation are all can be well arranged here! You can pick every possible transportation that you want & we will do our best to assist you! We have already built a long-term relationship with different shipping companies & shipping agent, all bmx helmets our efforts aim at providing you the best shipping experience! Choose us, it will be easy to keep the helmets safe all the time!