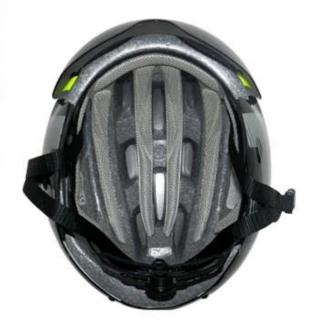

## **HIGH DENSITY EPS FOAM**

High density EPS liner can absorb 85% impact energy, and have a protective effect on our head.

Three pieces of PC shell can be separate and replaced by different colors.

## **SOFT WASHABLE PADS**

Ergonomic interior padding for comfort and durability