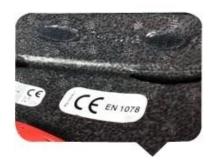

#### product description

| Model No.          | AU-T01 <u>time trial helmet</u>                                                                                                                              |
|--------------------|--------------------------------------------------------------------------------------------------------------------------------------------------------------|
| Material:          | EPS, PC                                                                                                                                                      |
| Inner material:    | Hight Density EPS(expanded polystyrene)                                                                                                                      |
| External material: | PC (polycarbonate) shell + three separately PC rain cover                                                                                                    |
| Technology:        | EPS+PC, In-Mould                                                                                                                                             |
| Vents:             | 13                                                                                                                                                           |
| Color:             | PANTONE                                                                                                                                                      |
| Head Circumference | S/M:(54-58CM),M/L: 58-62cm                                                                                                                                   |
| Net Weight:        | 320G                                                                                                                                                         |
| Helmet parts       | anti-allergenic interior pads, retention system, SAFE ADVANCED USB LED LIGHT, <u>Polyester strap</u> , standard helmet buckle, helmet divider for thin strap |
| Packing detail     | 1. PP bag, PE bag, Blister card, color box and custom-design is welcomed.                                                                                    |
|                    | 2. Carton packing outside                                                                                                                                    |
| Main markets       | Europe, America, Canada                                                                                                                                      |
| Certification:     | CE EN 1078                                                                                                                                                   |