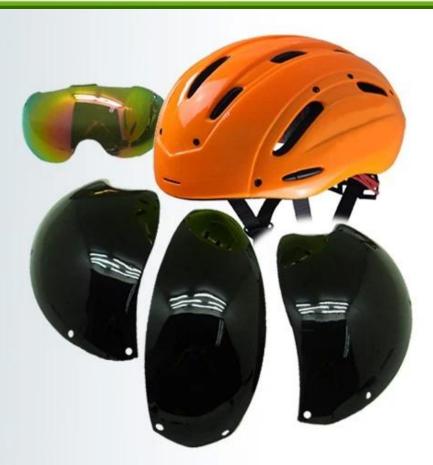

## GOGGLE

Including face grille conforming to EN 166/174 for excellent protection against fog and scratch.

## **HIGH DENSITY EPS FOAM**

High density EPS liner can absorb 85% impact energy, and have a protective effect on our head.

Three pieces of PC shell can be separate and replaced by different colors.