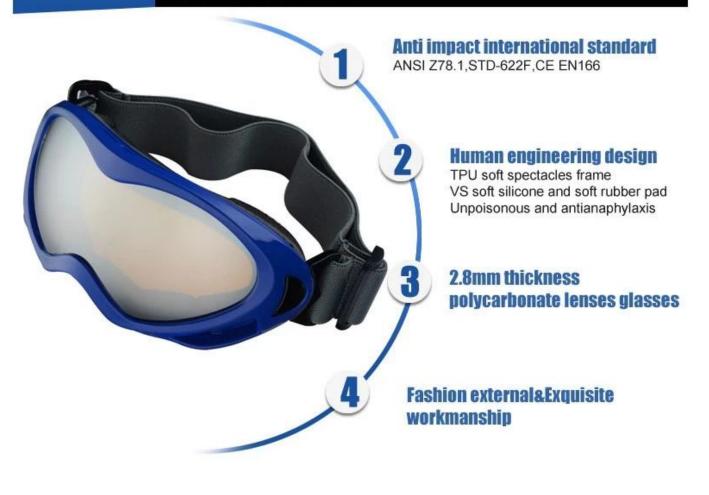

| PC Lens+TPEE spectacle frames                                  |
| Feature                    | Suitable for all kinds of weather                              |
| Function                   | 100% UV Anti-fog and dust Impact Resistance Wear-<br>resisting |
| Samples and Payment Policy |                                                                |
| Spec sample<br>cost        | Depends on your request                                        |
| Spec sample<br>time        | 0-15 days after confirm the artwork                            |
| Random sample<br>time      | 3 days delivery                                                |
| Payment<br>method          | PAYPAL OR T/T                                                  |

**Product Kind Show** 



Picture Show

## FOUR ADVANTAGES