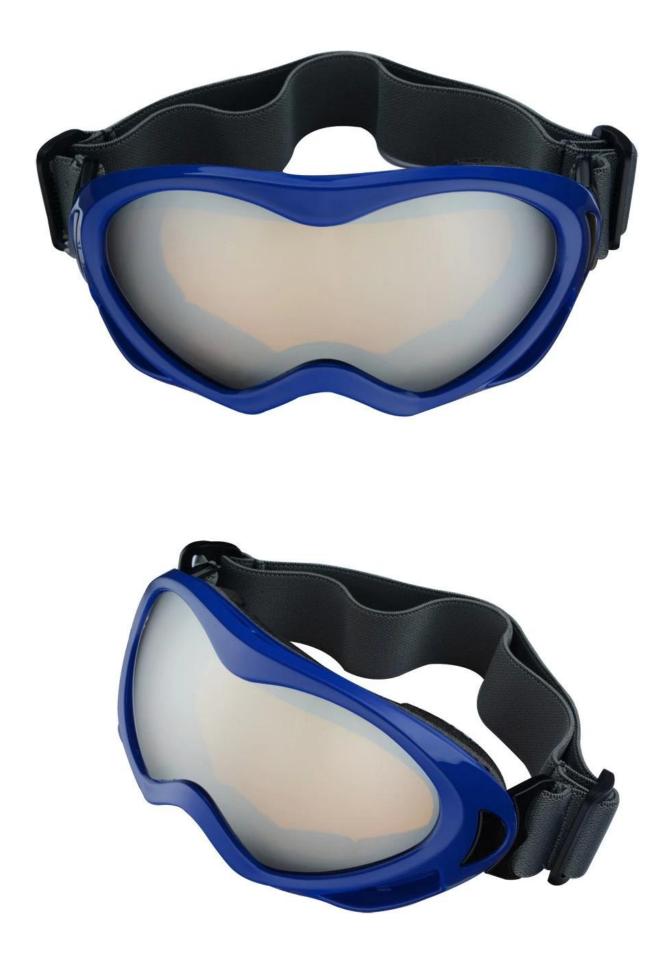

PC Lens+TPEE spectacle frames                                  |
| Feature                    | Suitable for all kinds of weather                              |
| Function                   | 100% UV Anti-fog and dust Impact Resistance Wear-<br>resisting |
| Samples and Payment Policy |                                                                |
| Spec sample<br>cost        | Depends on your request                                        |
| Spec sample<br>time        | 0-15 days after confirm the artwork                            |
| Random sample<br>time      | 3 days delivery                                                |
| Payment<br>method          | PAYPAL OR T/T                                                  |

**Product Kind Show** 



Picture Show

## FOUR ADVANTAGES