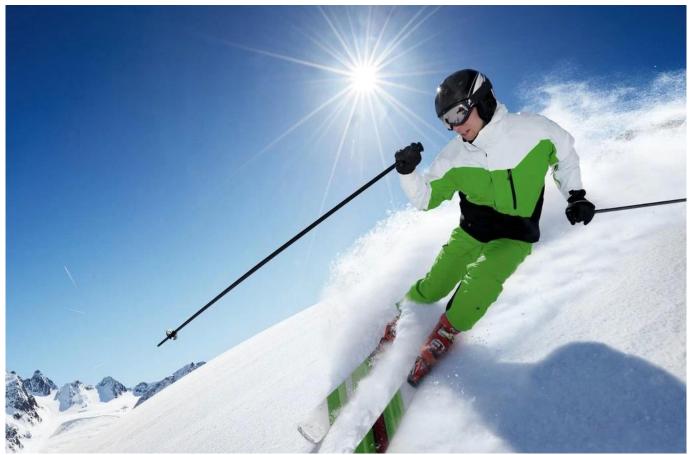

## **Description:**

TPU frame is with excellent flexible performance. Double PC lens is good for scratch resistant, impact resistance, UV CUT, anti-fog and other features. <u>The Ski Glasses</u> is in ergonomic design, with strong toughness. Comfortable and adjustable to wear. Lens can be bent without breaking and with high strength. Beautiful and fashionable appearance brings you the ultimate visual enjoyment in various outdoor sports