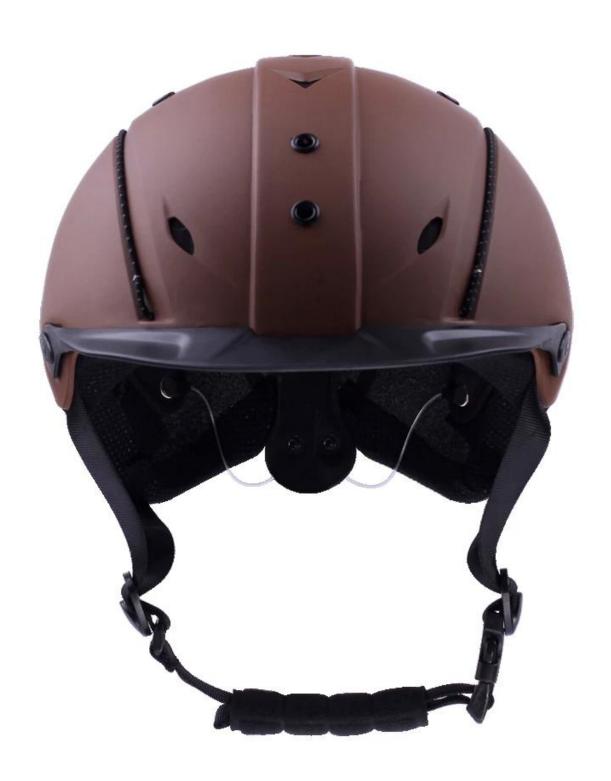

# The detail pictures of helmets for velvet horse riding helmet:

### The description of endurance riding helmets:

- Elegant design: This design is very , in the process of riding , people wear more cool.
- The high quality eco-friendly ABS shell with injection technology.
- The high density black EPS material is imported from American,
- The helmet accessories: adjustable chin strap with quick-release buckle; rear lock adjustment; cool comfortable pads;
- Certification: CE EN1384, VG1 certified for impact protection.