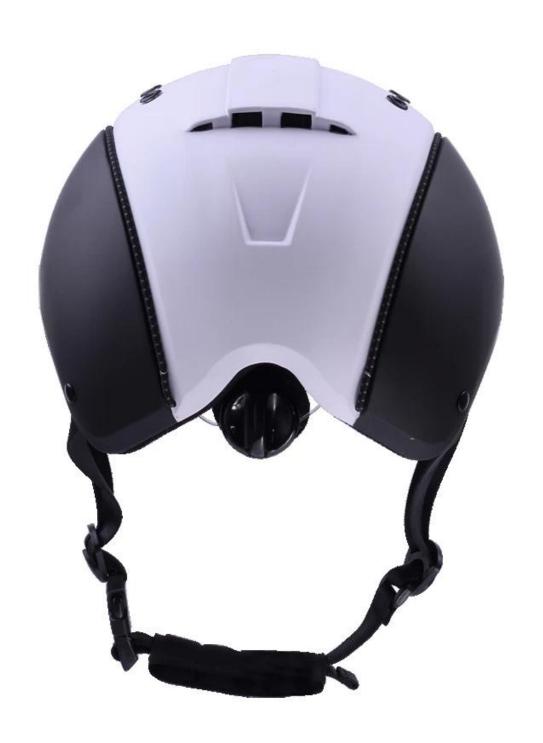

|  |  |
| Color                   | PANTONE                                                                                       |  |  |
| Sample time             | 3-7 working day                                                                               |  |  |
| MOQ                     | 200 PCS                                                                                       |  |  |
| Packing detail          | Inner packing: a cloth bag and a box                                                          |  |  |
|                         | Outer packing: 9 pcs/carton Carton size: 67*31.5*52.5CM                                       |  |  |

# The detail pictures of helmets for velvet horse riding helmet:

























## **Packagaing information:**

Items per Carton: 9 Pieces/Carton

Package Measurements: Carton size: 67\*31.5\*52.5CM

Gross Weight: 4.50 kg

Package Type: 1PCS/PP bag wth color box, 9 PCS PER BROWN CARTON

# The head circumference knowledge of equestrian helmet:

#### **European Headform:**

An Oval shaped helmet is designed for a rider's head with a dimension which is considerably fit for Europeans.

#### **Generic headform:**

A generic headform helmet is designed for a rider's head with a dimension which is slightly longer front-to-

back than its side-to-side measurement.

#### **Asian headform:**

A Round shaped helmet is designed for a rider's head with a dimension which is condierably fit for Asians.



#### **Our Test lab:**

Even though we have considered every neces