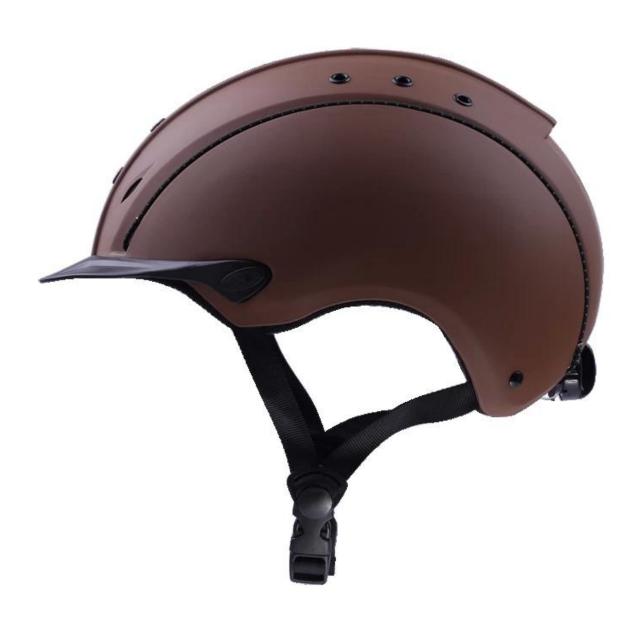

# The detail pictures of helmets for velvet horse riding helmet:

### The description of endurance riding helmets:

- Elegant design: This design is very , in the process of riding , people wear more cool.
- The high quality eco-friendly ABS shell with injection technology.
- The high density black EPS material is imported from American,
- The helmet accessories: adjustable chin strap with quick-release buckle; rear lock adjustment; cool comfortable pads;
- Certification: CE EN1384, VG1 certified for impact protection.