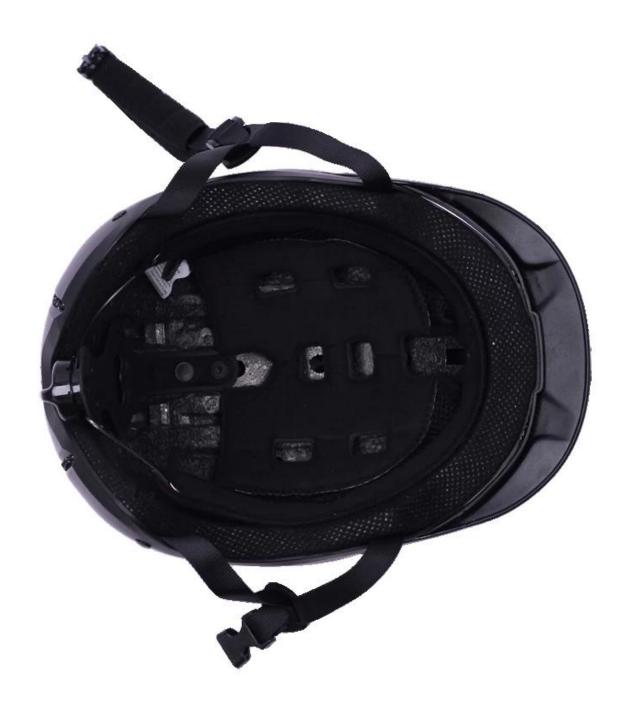

# The detail pictures of helmets for velvet horse riding helmet:

### The description of endurance riding helmets:

- Elegant design: This design is very , in the process of riding , people wear more cool.
- The high quality eco-friendly ABS shell with injection technology.
- The high density black EPS material is imported from American,
- The helmet accessories: adjustable chin strap with quick-release buckle; rear lock adjustment; cool comfortable pads;
- Certification: CE EN1384, VG1 certified for impact protection.