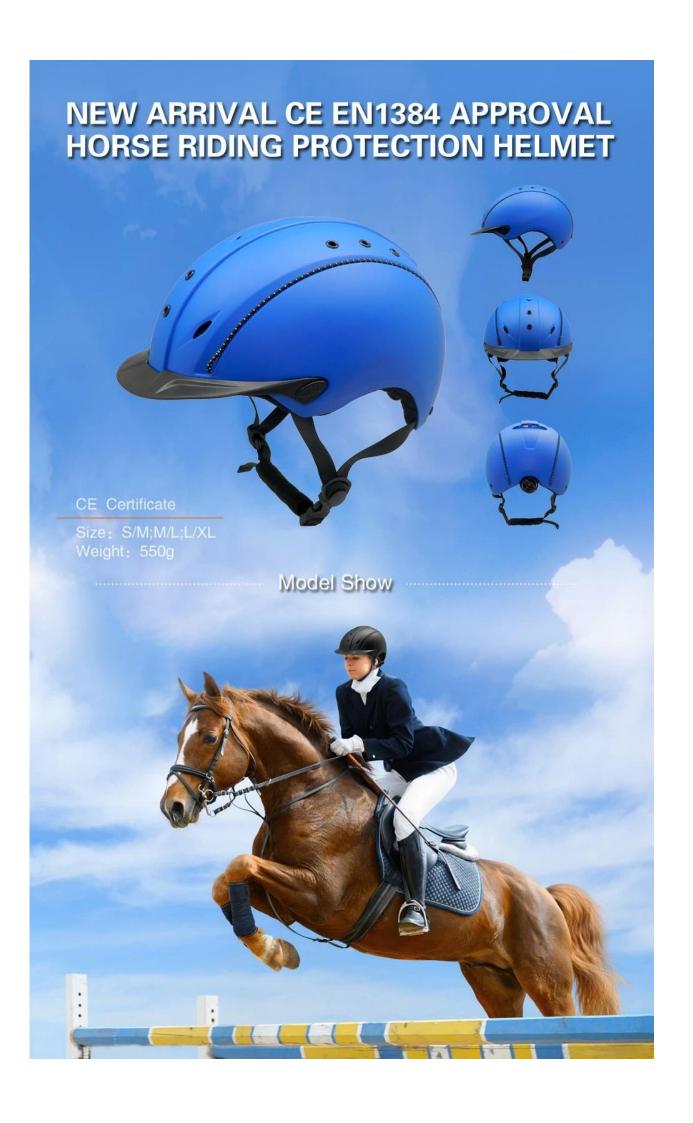

### The description of endurance riding helmets:

- Elegant design: This design is very , in the process of riding , people wear more cool.
- The high quality eco-friendly ABS shell with injection technology.
- The high density black EPS material is imported from American,
- The helmet accessories: adjustable chin strap with quick-release buckle; rear lock adjustment; cool comfortable pads;
- Certification: CE EN1384, VG1 certified for impact protection.

# The specification of equestrian helmet[]

| Model No.               | AU-H05                                                                                        |  |  |
|-------------------------|-----------------------------------------------------------------------------------------------|--|--|
| Material                | ABS shell + High-density EPS, excellent resistance to impact and shock absorption performance |  |  |
| Surface workmanship     | Anti-scratch matt painting ( solid color/double color )                                       |  |  |
| Certification           | CE EN1384 & VG1 01.040 2014-12                                                                |  |  |
| Size/Head circumference | S(50-56cm);M(55-59cm);L(58-61cm)                                                              |  |  |
| Weight                  | Weight: S(420±50g),M(450±50g),L(540±50g)                                                      |  |  |
| Lining                  | Removable and washable lining                                                                 |  |  |
| Color                   | PANTONE                                                                                       |  |  |
| Sample time             | 3-7 working day                                                                               |  |  |
| MOQ                     | 200 PCS                                                                                       |  |  |
| Packing detail          | Inner packing: a cloth bag and a box                                                          |  |  |
|                         | Outer packing: 9 pcs/carton Carton size: 67*31.5*52.5CM                                       |  |  |

# The detail pictures of helmets for velvet horse riding helmet: