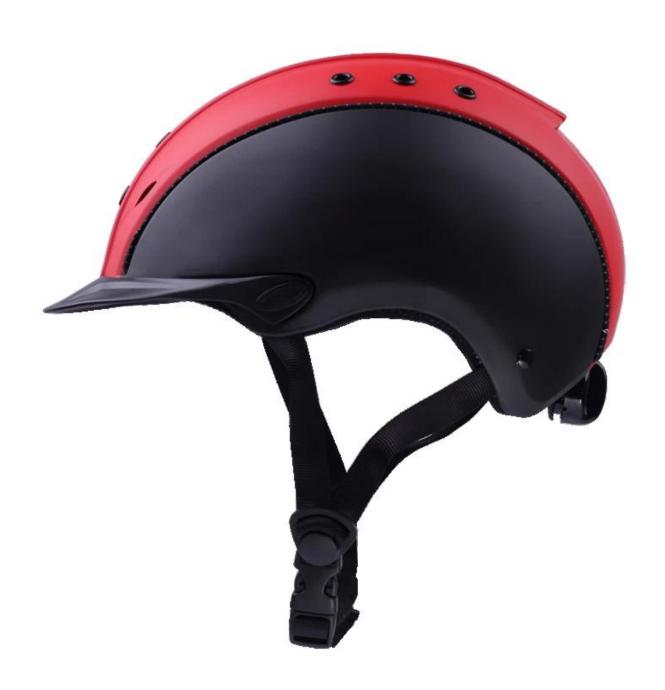

ng                                                                 |  |  |
| Color                   | PANTONE                                                                                       |  |  |
| Sample time             | 3-7 working day                                                                               |  |  |
| MOQ                     | 200 PCS                                                                                       |  |  |
| Packing detail          | Inner packing: a cloth bag and a box                                                          |  |  |
|                         | Outer packing: 9 pcs/carton Carton size: 67*31.5*52.5CM                                       |  |  |

# The detail pictures of helmets for velvet horse riding helmet:

























## **Packagaing information:**

Items per Carton: 9 Pieces/Carton

Package Measurements: Carton size: 67\*31.5\*52.5CM

Gross Weight: 4.50 kg

Package Type: 1PCS/PP bag wth color box, 9 PCS PER BROWN CARTON

# The head circumference knowledge of equestrian helmet:

#### **European Headform:**

An Oval shaped helmet is designed for a rider's head with a dimension which is considerably fit for Europeans.

#### **Generic headform:**

A generic headform helmet is designed for a rider's head with a dimension which is slightly longer front-to-

back than its side-to-side measurement.

#### **Asian headform:**

A Round shaped helmet is designed for a rider's head with a dimension which is condierably fit for Asians.



#### **Our Test lab:**

Even though we have considered every n