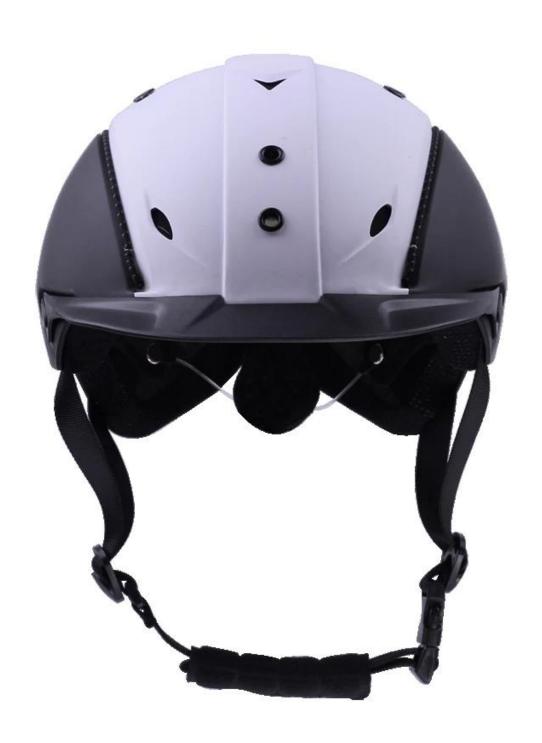

|  |  |
| Color                   | PANTONE                                                                                       |  |  |
| Sample time             | 3-7 working day                                                                               |  |  |
| MOQ                     | 200 PCS                                                                                       |  |  |
| Packing detail          | Inner packing: a cloth bag and a box                                                          |  |  |
|                         | Outer packing: 9 pcs/carton Carton size: 67*31.5*52.5CM                                       |  |  |

# The detail pictures of helmets for velvet horse riding helmet:

























## **Packagaing information:**

Items per Carton: 9 Pieces/Carton

Package Measurements: Carton size: 67\*31.5\*52.5CM

Gross Weight: 4.50 kg

Package Type: 1PCS/PP bag wth color box, 9 PCS PER BROWN CARTON

# The head circumference knowledge of equestrian helmet:

#### **European Headform:**

An Oval shaped helmet is designed for a rider's head with a dimension which is considerably fit for Europeans.

#### **Generic headform:**

A generic headform helmet is designed for a rider's head with a dimension which is slightly longer front-to-

back than its side-to-side measurement.

#### **Asian headform:**

A Round shaped helmet is designed for a rider's head with a dimension which is condierably fit for Asians.



#### **Our Test lab:**

Even though we have considered every nec