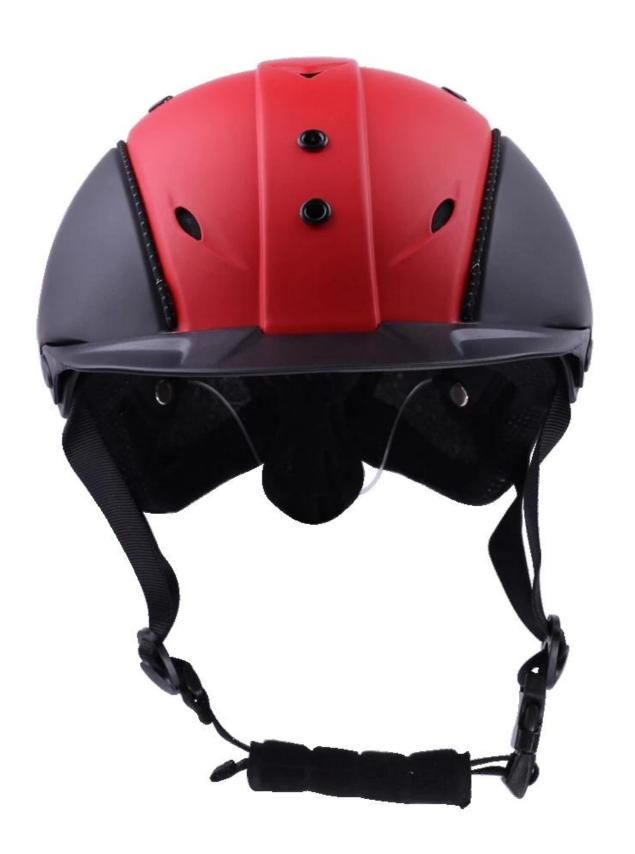

lining                                                                 |  |  |
| Color                   | PANTONE                                                                                       |  |  |
| Sample time             | 3-7 working day                                                                               |  |  |
| MOQ                     | 200 PCS                                                                                       |  |  |
| Packing detail          | Inner packing: a cloth bag and a box                                                          |  |  |
|                         | Outer packing: 9 pcs/carton Carton size: 67*31.5*52.5CM                                       |  |  |

# The detail pictures of helmets for velvet horse riding helmet:

























## **Packagaing information:**

Items per Carton: 9 Pieces/Carton

Package Measurements: Carton size: 67\*31.5\*52.5CM

Gross Weight: 4.50 kg

Package Type: 1PCS/PP bag wth color box, 9 PCS PER BROWN CARTON

# The head circumference knowledge of equestrian helmet:

#### **European Headform:**

An Oval shaped helmet is designed for a rider's head with a dimension which is considerably fit for Europeans.

#### **Generic headform:**

A generic headform helmet is designed for a rider's head with a dimension which is slightly longer front-to-

back than its side-to-side measurement.

#### **Asian headform:**

A Round shaped helmet is designed for a rider's head with a dimension which is condierably fit for Asians.



#### **Our Test lab:**

Even though we have considered eve