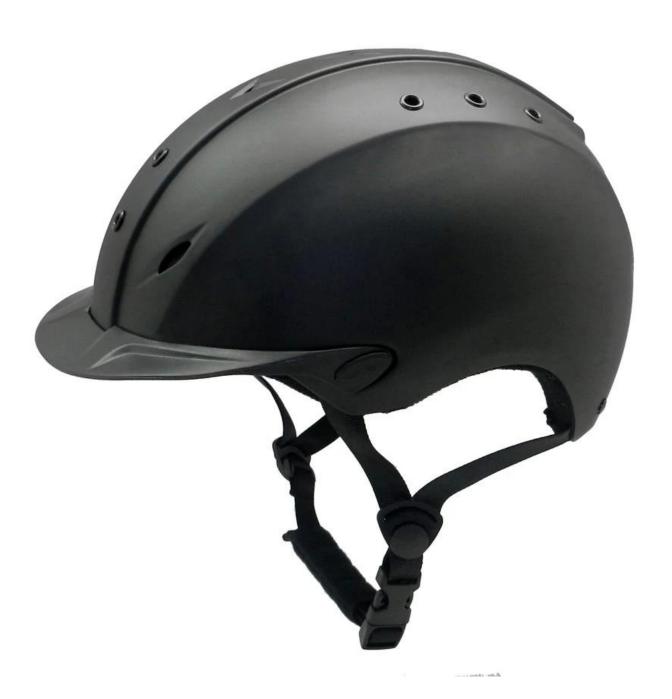

e lining                                                                 |  |  |
| Color                   | PANTONE                                                                                       |  |  |
| Sample time             | 3-7 working day                                                                               |  |  |
| MOQ                     | 200 PCS                                                                                       |  |  |
| Packing detail          | Inner packing: a cloth bag and a box                                                          |  |  |
|                         | Outer packing: 9 pcs/carton Carton size: 67*31.5*52.5CM                                       |  |  |

# The detail pictures of helmets for velvet horse riding helmet:

























## **Packagaing information:**

Items per Carton: 9 Pieces/Carton

Package Measurements: Carton size: 67\*31.5\*52.5CM

Gross Weight: 4.50 kg

Package Type: 1PCS/PP bag wth color box, 9 PCS PER BROWN CARTON

# The head circumference knowledge of equestrian helmet:

#### **European Headform:**

An Oval shaped helmet is designed for a rider's head with a dimension which is considerably fit for Europeans.

#### **Generic headform:**

A generic headform helmet is designed for a rider's head with a dimension which is slightly longer front-to-

back than its side-to-side measurement.

#### **Asian headform:**

A Round shaped helmet is designed for a rider's head with a dimension which is condierably fit for Asians.



#### **Our Test lab:**

Even though we have considered e