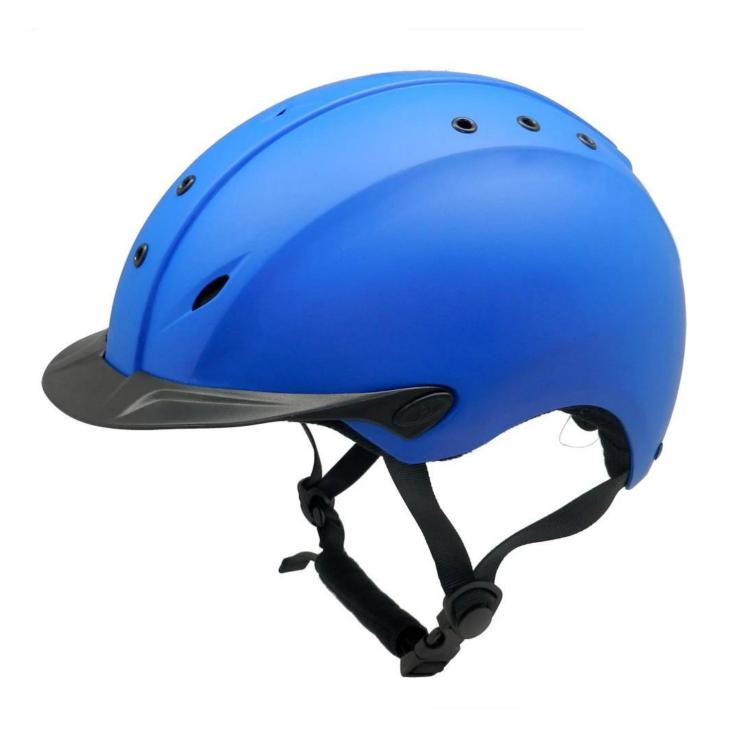

ble lining                                                                 |  |  |
| Color                   | PANTONE                                                                                       |  |  |
| Sample time             | 3-7 working day                                                                               |  |  |
| MOQ                     | 200 PCS                                                                                       |  |  |
| Packing detail          | Inner packing: a cloth bag and a box                                                          |  |  |
|                         | Outer packing: 9 pcs/carton Carton size: 67*31.5*52.5CM                                       |  |  |

# The detail pictures of helmets for velvet horse riding helmet:

























## **Packagaing information:**

Items per Carton: 9 Pieces/Carton

Package Measurements: Carton size: 67\*31.5\*52.5CM

Gross Weight: 4.50 kg

Package Type: 1PCS/PP bag wth color box, 9 PCS PER BROWN CARTON

# The head circumference knowledge of equestrian helmet:

#### **European Headform:**

An Oval shaped helmet is designed for a rider's head with a dimension which is considerably fit for Europeans.

#### **Generic headform:**

A generic headform helmet is designed for a rider's head with a dimension which is slightly longer front-to-

back than its side-to-side measurement.

#### **Asian headform:**

A Round shaped helmet is designed for a rider's head with a dimension which is condierably fit for Asians.



#### **Our Test lab:**

Even though we have considered