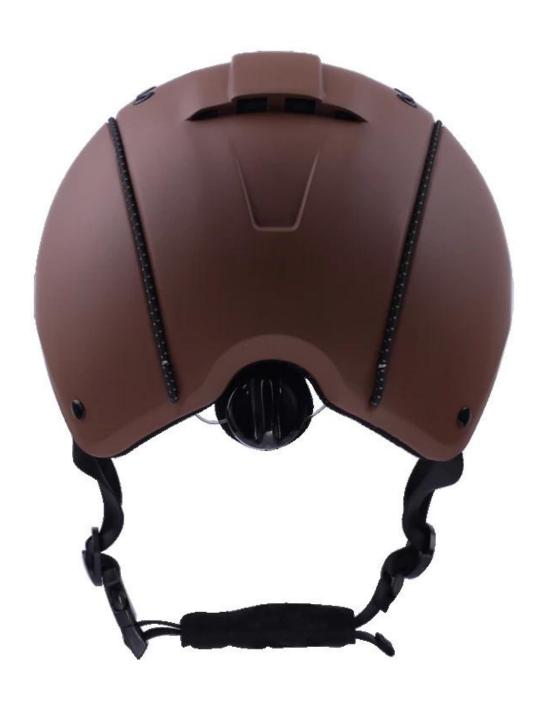

# The detail pictures of helmets for velvet horse riding helmet:

### The description of endurance riding helmets:

- Elegant design: This design is very , in the process of riding , people wear more cool.
- The high quality eco-friendly ABS shell with injection technology.
- The high density black EPS material is imported from American,
- The helmet accessories: adjustable chin strap with quick-release buckle; rear lock adjustment; cool comfortable pads;
- Certification: CE EN1384, VG1 certified for impact protection.