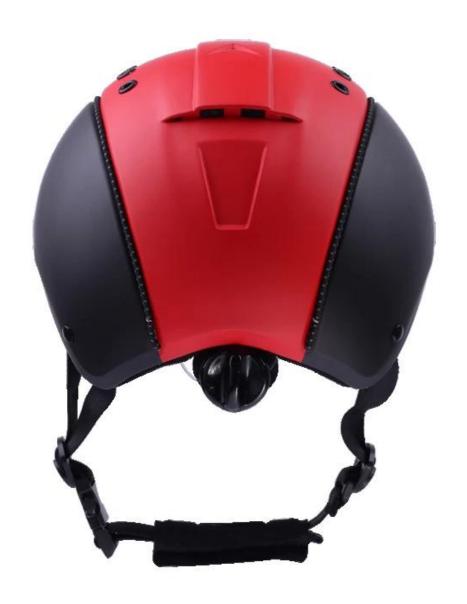

ning                                                                 |  |  |
| Color                   | PANTONE                                                                                       |  |  |
| Sample time             | 3-7 working day                                                                               |  |  |
| MOQ                     | 200 PCS                                                                                       |  |  |
| Packing detail          | Inner packing: a cloth bag and a box                                                          |  |  |
|                         | Outer packing: 9 pcs/carton Carton size: 67*31.5*52.5CM                                       |  |  |

# The detail pictures of helmets for velvet horse riding helmet:

























## **Packagaing information:**

Items per Carton: 9 Pieces/Carton

Package Measurements: Carton size: 67\*31.5\*52.5CM

Gross Weight: 4.50 kg

Package Type: 1PCS/PP bag wth color box, 9 PCS PER BROWN CARTON

# The head circumference knowledge of equestrian helmet:

#### **European Headform:**

An Oval shaped helmet is designed for a rider's head with a dimension which is considerably fit for Europeans.

#### **Generic headform:**

A generic headform helmet is designed for a rider's head with a dimension which is slightly longer front-to-

back than its side-to-side measurement.

#### **Asian headform:**

A Round shaped helmet is designed for a rider's head with a dimension which is condierably fit for Asians.



#### **Our Test lab:**

Even though we have considered every