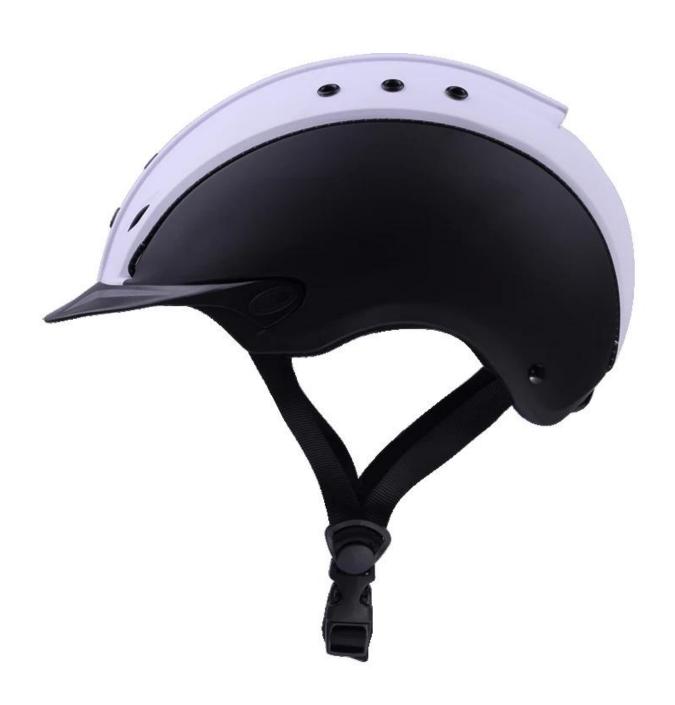

# The detail pictures of helmets for velvet horse riding helmet:

### The description of endurance riding helmets:

- Elegant design: This design is very , in the process of riding , people wear more cool.
- The high quality eco-friendly ABS shell with injection technology.
- The high density black EPS material is imported from American,
- The helmet accessories: adjustable chin strap with quick-release buckle; rear lock adjustment; cool comfortable pads;
- Certification: CE EN1384, VG1 certified for impact protection.