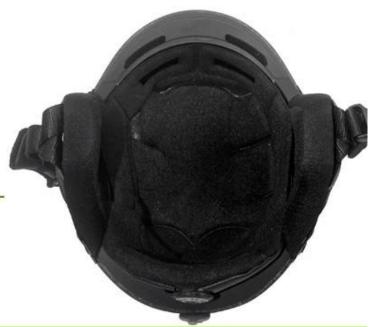

# INNOVATIVE HIGH STRENGTH EMBEDED GOGGLES HOOK

The strength goggles hook in the back that anchors the soft rubber strap in place! To make goggles more stable without any loose!

Super thoughtful Ventilation system
Stainless ventilation mesh cover prevent any snow in.

# SUPER THOUGHTFUL VENTILATION SYSTEM

Stainless ventilation mesh cover prevent any snow in.

ANTISKID ROTATION ADJUSTABLE SYSTEM Whole adjustment system wrapped with water-proof soft PU leather.