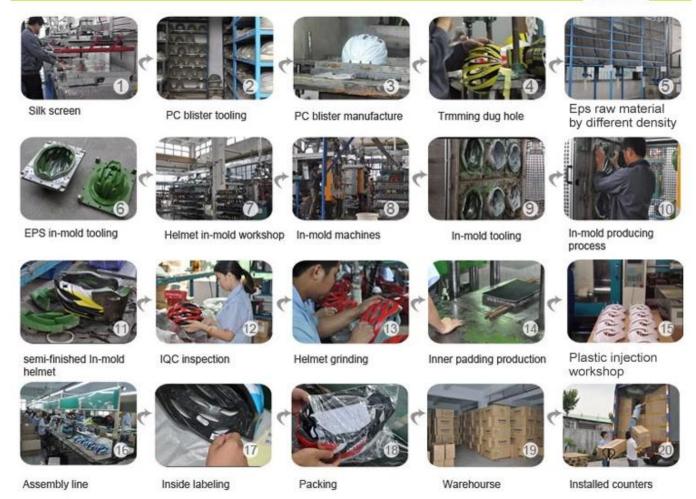

## The helmet production procedure is as below:

silk screen  $\rightarrow$  PC blister tooling  $\rightarrow$  PC blister manufacture  $\rightarrow$  Trimming dug hole  $\rightarrow$  EPS raw material by different density  $\rightarrow$  EPS in-mold tooling  $\rightarrow$  helmet in-mold workshop  $\rightarrow$  in-mold machines  $\rightarrow$  in-mold tooling  $\rightarrow$  in-mold producing process  $\rightarrow$  semi-finished in-mold helmet  $\rightarrow$  IQC inspection  $\rightarrow$  helmet grinding  $\rightarrow$  inner padding production  $\rightarrow$  plastic injection workshop  $\rightarrow$  assembly line  $\rightarrow$ inside labeling  $\rightarrow$  packing  $\rightarrow$  warehouse  $\rightarrow$  installed counters.