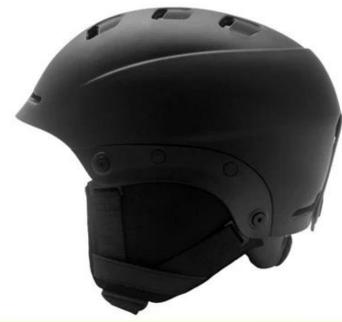

# SWITCHABLE FOREHEAD VENTILATION SYSTEM

Innovative foldable padding design allows you to control the air intake according to your real feeling.