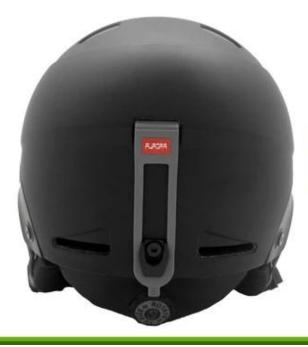

## NEW UNIQUE DOUBLE VENTILATION SYSTEM

High density EPS in mold technology, double forehead and bottom venting system with five aeration holes allows better cooling airflow.

# NEW UNIQUE DOUBLE VENTILATION SYSTEM

High density EPS in mold technology, double forehead and bottom venting system with five aeration holes allows better cooling airflow.

Switchable forehead ventilation system Innovative foldable padding design allows you to control the air intake according to your real feeling