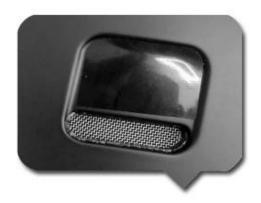

# INNOVATIVE HIGH STRENGTH EMBEDED GOGGLES HOOK

The strength goggles hook in the back that anchors the soft rubber strap in place! To make goggles more stable without any loose!

Super thoughtful Ventilation system
Stainless ventilation mesh cover prevent any snow in.

# SUPER THOUGHTFUL VENTILATION SYSTEM

Stainless ventilation mesh cover prevent any snow in.

ANTISKID ROTATION ADJUSTABLE SYSTEM Whole adjustment system wrapped with water-proof soft PU leather.