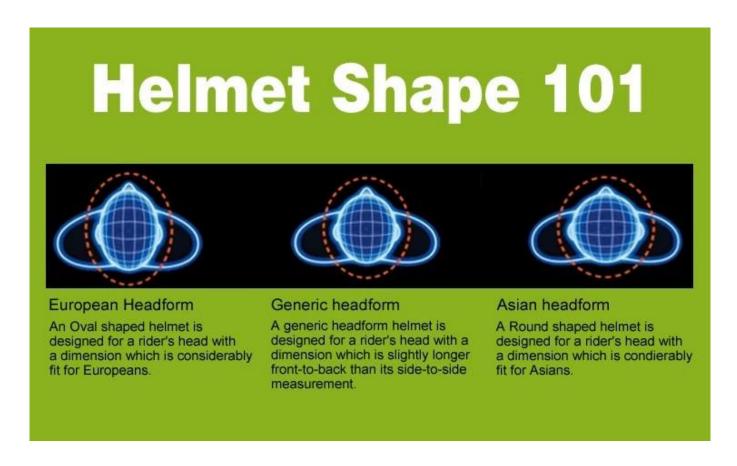

## The head circumference knowledge of ski helmet:

#### **European Headform:**

An Oval shaped helmet is designed for a rider's head with a dimension which is considerably fit for Europeans.

#### Generic headform:

A generic headform helmet is designed for a rider's head with a dimension which is slightly longer front-to-back than its side-to-side measurement.

#### Asian headform:

A Round shaped helmet is designed for a rider's head with a dimension which is condierably fit for Asians.