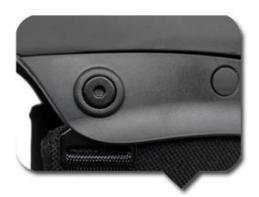

### The detail pictures of ski helmet:

Unique ABS earpad Brim design

Unlike traditional simple rivet & snapper, we bring in-mold fixed nut & fasten the straps with bolts to makes your straps more stable than ever!

## **UNIQUE ABS EARPAD BRIM DESIGN**

Unlike traditional simple rivet & snapper, we bring in-mold fixed nut & fasten the straps with bolts to make your straps more stable than ever!

ITW Nexus Airloc Crush resistance buckle Wider fastener mates with 20 mm-wide straps provides you an easier, safer & more comfortable wearing experience.