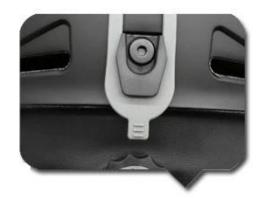

# INNOVATIVE HIGH STRENGTH EMBEDED GOGGLES HOOK

The strength goggles hook in the back that anchors the soft rubber strap in place! To make goggles more stable without any loose!

Super thoughtful Ventilation system
Stainless ventilation mesh cover prevent any snow in.