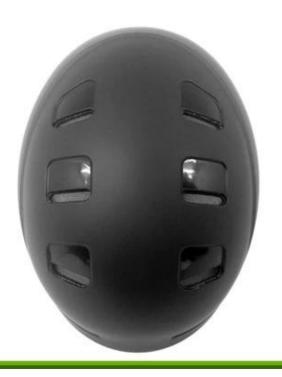

## NEW UNIQUE DOUBLE VENTILATION SYSTEM

High density EPS in mold technology, double forehead and bottom venting system with five aeration holes allows better cooling airflow.

# NEW UNIQUE DOUBLE VENTILATION SYSTEM

High density EPS in mold technology, double forehead and bottom venting system with five aeration holes allows better cooling airflow.

Switchable forehead ventilation system Innovative foldable padding design allows you to control the air intake according to your real feeling