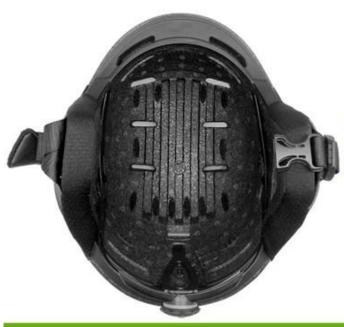

### The detail pictures of ski helmet:

Unique ABS earpad Brim design

Unlike traditional simple rivet & snapper, we bring in-mold fixed nut & fasten the straps with bolts to makes your straps more stable than ever!

## **UNIQUE ABS EARPAD BRIM DESIGN**

Unlike traditional simple rivet & snapper, we bring in-mold fixed nut & fasten the straps with bolts to make your straps more stable than ever!

ITW Nexus Airloc Crush resistance buckle Wider fastener mates with 20 mm-wide straps provides you an easier, safer & more comfortable wearing experience.