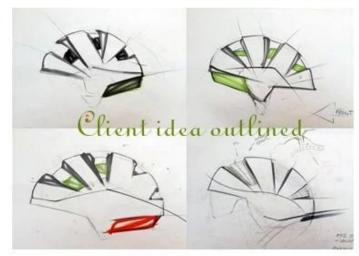

## **CUSTOMIZE FOR BRAND**

### Logo style: Dome, Metal, UV-Dart sticker, Water decal..