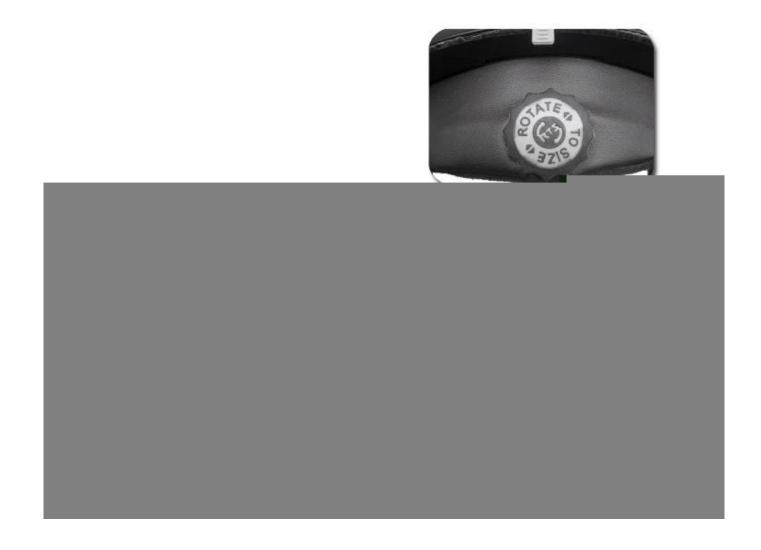

# SUPER THOUGHTFUL VENTILATION SYSTEM

Stainless ventilation mesh cover prevent any snow in.

ANTISKID ROTATION ADJUSTABLE SYSTEM Whole adjustment system wrapped with water-proof soft PU leather.