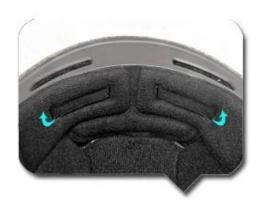

Switchable forehead ventilation system Innovative foldable padding design allows you to control the air intake according to your real feeling

# SWITCHABLE FOREHEAD VENTILATION SYSTEM

Innovative foldable padding design allows you to control the air intake according to your real feeling.