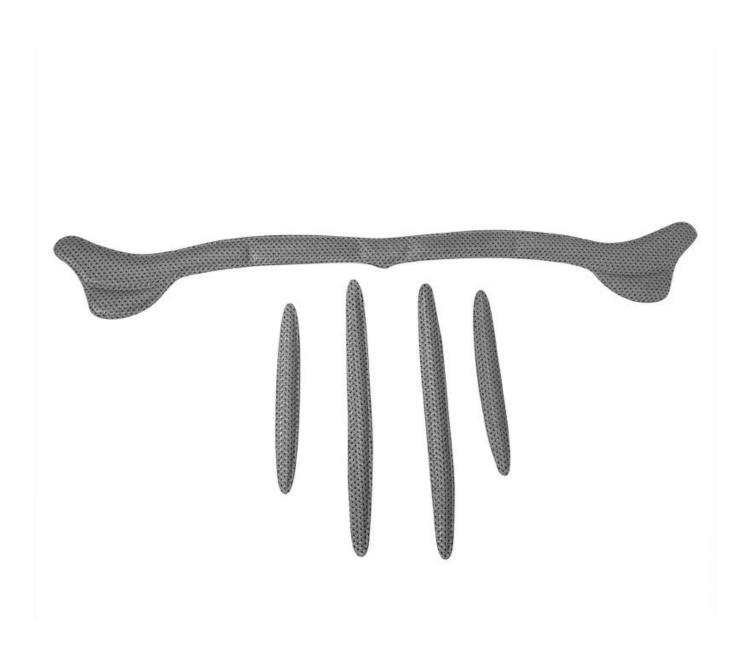

# **Customized design helmet padding**

### Advantages of our paddings:

'-Removable and washable anallergic padding made of 3D open mesh, ensures maximum comfort and wicks away sweet fast. Other options like Anti-insect net & Cool max® padding can be accepable.

'-Moisture-Wicking Pads Keep Rider's Head Dry

Interior features significantly affect a helmet's comfort. All our pads absorb moisture and are antiallergenic. Hook and loop fasteners allow easy removal for washing.