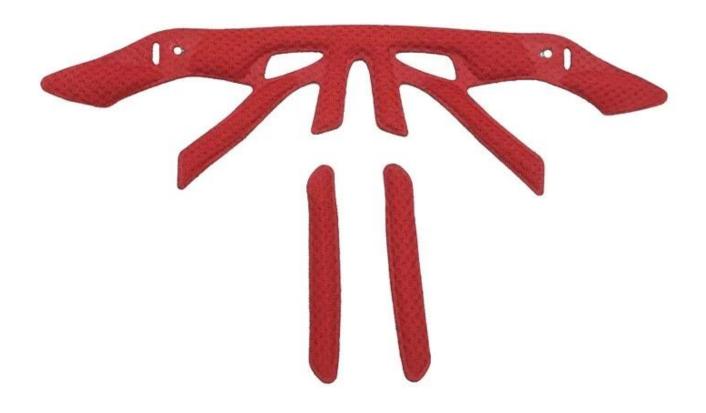

# **Customized design helmet padding**

### Advantages of our paddings:

'-Removable and washable anallergic padding made of 3D open mesh, ensures maximum comfort and wicks away sweet fast. Other options like Anti-insect net & Cool max® padding can be accepable.

'-Moisture-Wicking Pads Keep Rider's Head Dry

Interior features significantly affect a helmet's comfort. All our pads absorb moisture and are antiallergenic. Hook and loop fasteners allow easy removal for washing.