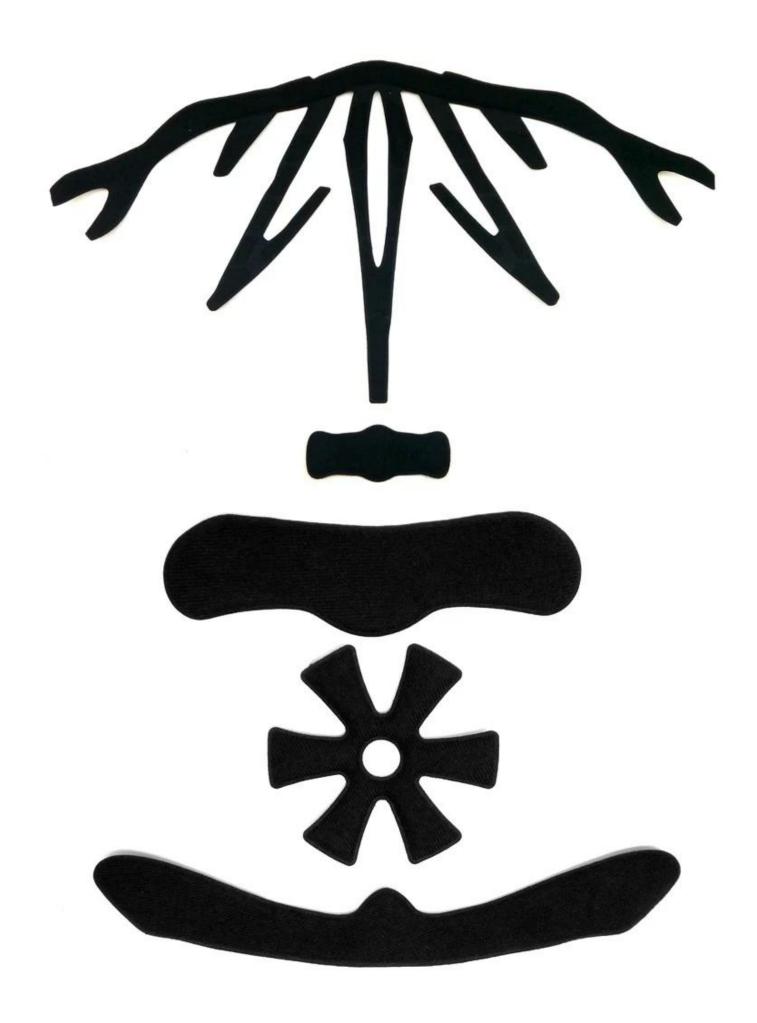

# **Customized design helmet padding**

### Advantages of our paddings:

'-Removable and washable anallergic padding made of 3D open mesh, ensures maximum comfort and wicks away sweet fast. Other options like Anti-insect net & Cool max® padding can be accepable.

'-Moisture-Wicking Pads Keep Rider's Head Dry

Interior features significantly affect a helmet's comfort. All our pads absorb moisture and are antiallergenic. Hook and loop fasteners allow easy removal for washing.