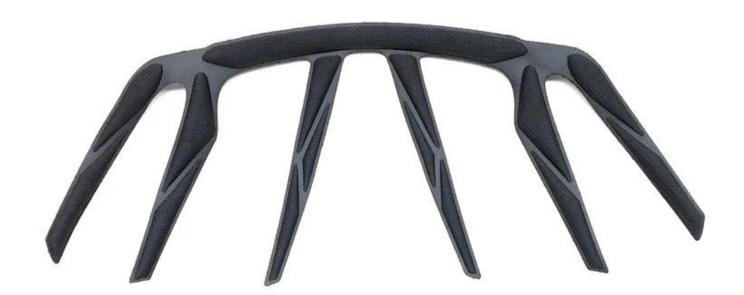

# **Customized design helmet padding**

### Advantages of our paddings:

'-Removable and washable anallergic padding made of 3D open mesh, ensures maximum comfort and wicks away sweet fast. Other options like Anti-insect net & Cool max® padding can be accepable.

'-Moisture-Wicking Pads Keep Rider's Head Dry

Interior features significantly affect a helmet's comfort. All our pads absorb moisture and are antiallergenic. Hook and loop fasteners allow easy removal for washing.