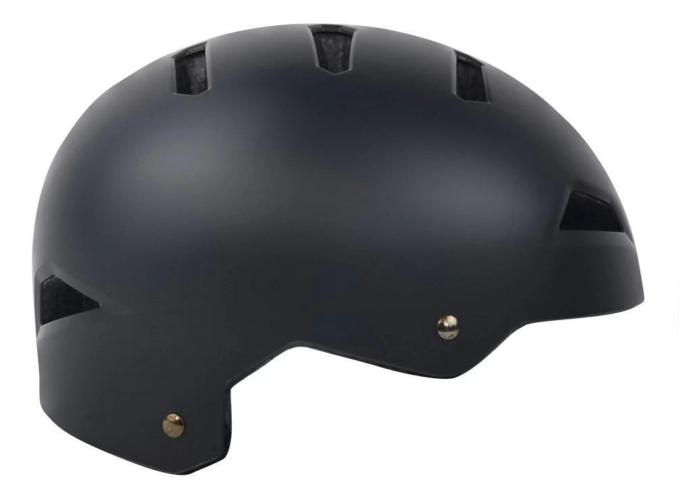

AU-K008 skate/scooter helmet |
|-------------------------|------------------------------|
| Material                | EPS foam & ABS shell         |
| Certification           | CE EN1078                    |
| Vents                   | 10 air vents                 |
| Color                   | Pantone, customized          |
| size/head circumference | S: 52-56cm                   |
| Weight                  | 370g                         |

| S | ample Time     | 7 days                                           |
|---|----------------|--------------------------------------------------|
| Μ | 10Q            | 300pcs                                           |
| P | ackage details | PP bag+individual color box packing+mastercarton |

## The detail pictures of AU-K008 kids bike helmets:











#### The head circumference knowledge of OEM skating helmet:

#### **European Headform:**

An Oval shaped helmet is designed for a rider's head with a dimension which is considerably fit for Europeans.

#### **Generic headform:**

A generic headform helmet is designed for a rider's head with a dimension which is slightly longer front-toback than its side-to-side measurement.

#### Asian headform:

A Round shaped helmet is designed for a rider's head with a dimension which is condierably fit for Asians.

## Helmet Shape 101



An Oval shaped helmet is designed for a rider's head with a dimension which is considerably fit for Europeans. A generic headform helmet is designed for a rider's head with a dimension which is slightly longer front-to-back than its side-to-side measurement. A R