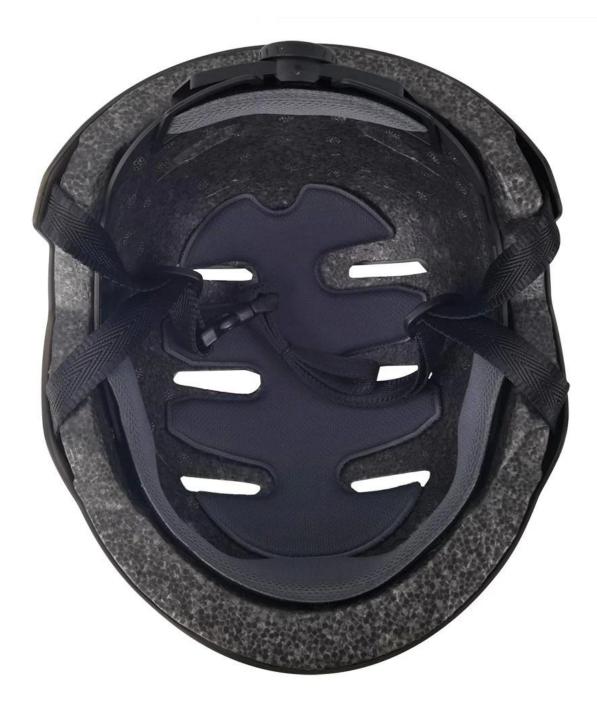

## The detail pictures of AU-K008 kids bike helmets:

## The specification of kids scooter helmet:

| Model No.               | AU-K008 skate/scooter helmet |
|-------------------------|------------------------------|
| Material                | EPS foam & ABS shell         |
| Certification           | CE EN1078                    |
| Vents                   | 10 air vents                 |
| Color                   | Pantone, customized          |
| size/head circumference | S: 52-56cm                   |
| Weight                  | 370g                         |