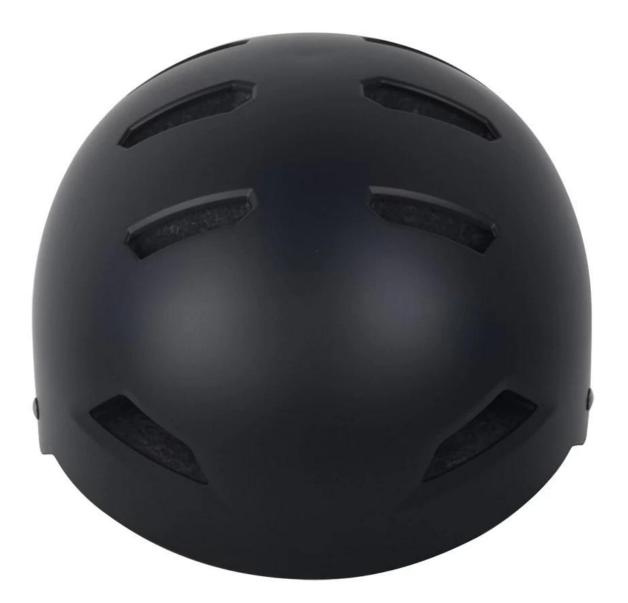

| AU-K008 skate/scooter helmet |
|-------------------------|------------------------------|
| Material                | EPS foam & ABS shell         |
| Certification           | CE EN1078                    |
| Vents                   | 10 air vents                 |
| Color                   | Pantone, customized          |
| size/head circumference | S: 52-56cm                   |
| Weight                  | 370g                         |

| S | ample Time     | 7 days                                           |
|---|----------------|--------------------------------------------------|
| Μ | 10Q            | 300pcs                                           |
| P | ackage details | PP bag+individual color box packing+mastercarton |

## The detail pictures of AU-K008 kids bike helmets:











#### The head circumference knowledge of OEM skating helmet:

#### **European Headform:**

An Oval shaped helmet is designed for a rider's head with a dimension which is considerably fit for Europeans.

#### **Generic headform:**

A generic headform helmet is designed for a rider's head with a dimension which is slightly longer front-toback than its side-to-side measurement.

#### Asian headform:

A Round shaped helmet is designed for a rider's head with a dimension which is condierably fit for Asians.

## Helmet Shape 101



An Oval shaped helmet is designed for a rider's head with a dimension which is considerably fit for Europeans. A generic headform helmet is designed for a rider's head with a dimension which is slightly longer front-to-back than its side-to-side measurement.