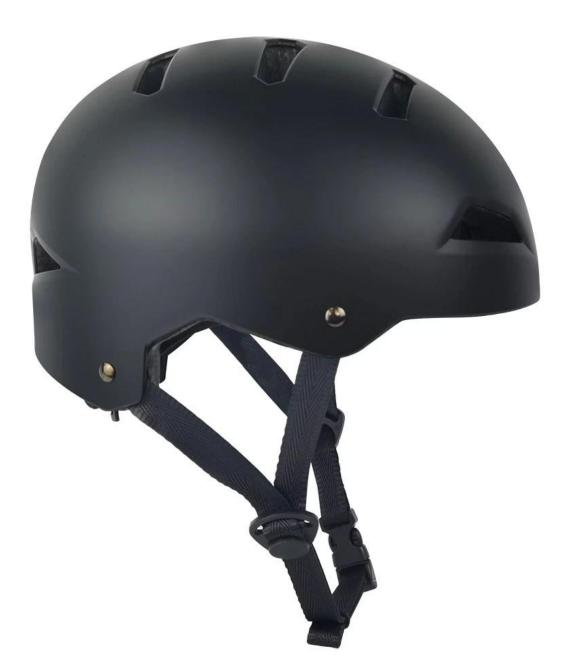

## The detail pictures of AU-K008 kids bike helmets:

## The specification of kids scooter helmet:

| Model No.               | AU-K008 skate/scooter helmet |
|-------------------------|------------------------------|
| Material                | EPS foam & ABS shell         |
| Certification           | CE EN1078                    |
| Vents                   | 10 air vents                 |
| Color                   | Pantone, customized          |
| size/head circumference | S: 52-56cm                   |
| Weight                  | 370g                         |