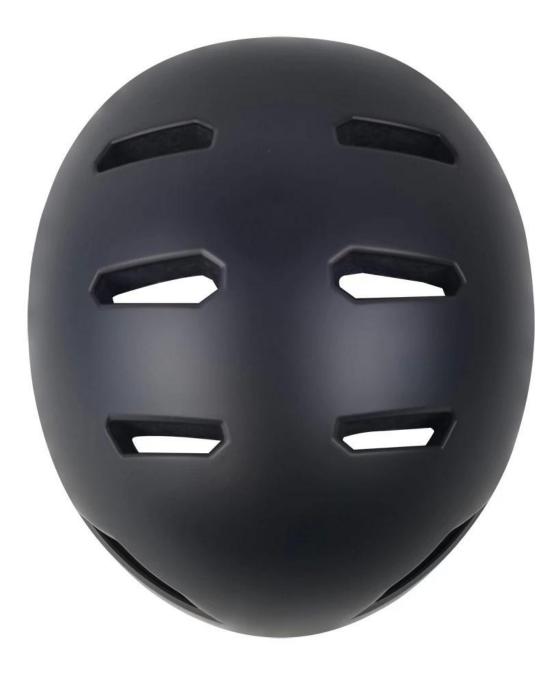

## The detail pictures of AU-K008 kids bike helmets:

## The specification of kids scooter helmet:

| Model No.               | AU-K008 skate/scooter helmet |
|-------------------------|------------------------------|
| Material                | EPS foam & ABS shell         |
| Certification           | CE EN1078                    |
| Vents                   | 10 air vents                 |
| Color                   | Pantone, customized          |
| size/head circumference | S: 52-56cm                   |
| Weight                  | 370g                         |