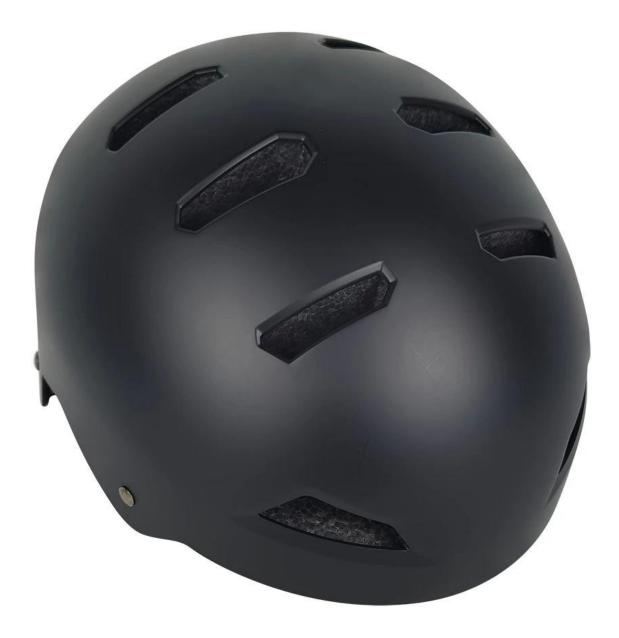

| AU-K008 skate/scooter helmet |
|-------------------------|------------------------------|
| Material                | EPS foam & ABS shell         |
| Certification           | CE EN1078                    |
| Vents                   | 10 air vents                 |
| Color                   | Pantone, customized          |
| size/head circumference | S: 52-56cm                   |
| Weight                  | 370g                         |

| S | ample Time     | 7 days                                           |
|---|----------------|--------------------------------------------------|
| Μ | 10Q            | 300pcs                                           |
| P | ackage details | PP bag+individual color box packing+mastercarton |

## The detail pictures of AU-K008 kids bike helmets:











#### The head circumference knowledge of OEM skating helmet:

#### **European Headform:**

An Oval shaped helmet is designed for a rider's head with a dimension which is considerably fit for Europeans.

#### **Generic headform:**

A generic headform helmet is designed for a rider's head with a dimension which is slightly longer front-toback than its side-to-side measurement.

#### Asian headform:

A Round shaped helmet is designed for a rider's head with a dimension which is condierably fit for Asians.

## Helmet Shape 101



An Oval shaped helmet is designed for a rider's head with a dimension which is considerably fit for Europeans. A generic headform helmet is designed for a rider's head with a dimension which is slightly longer front-to-back than its side-to-side measurement. A