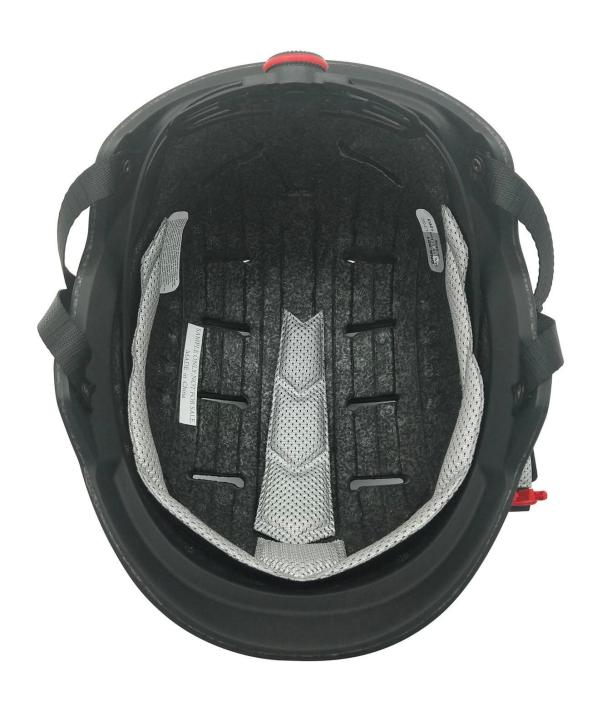

--------------------------|
| Material                | EPS foam & PC shell                              |
| Certification           | CE EN1078                                        |
| Vents                   | 12 air vents                                     |
| Color                   | Pantone, customized                              |
| size/head circumference | M/L: 58-62cm                                     |
| Weight                  | 250g                                             |
| Sample Time             | 7 days                                           |
| MOQ                     | 300pcs                                           |
| Package details         | PP bag+individual color box packing+mastercarton |

The detail pictures of DNK-001 skateboard helmets:













## The head circumference knowledge of OEM skating helmet:

#### **European Headform:**

An Oval shaped helmet is designed for a rider's head with a dimension which is considerably fit for Europeans.

#### **Generic headform:**

A generic headform helmet is designed for a rider's head with a dimension which is slightly longer front-to-back than its side-to-side measurement.

#### **Asian headform:**

A Round shaped helmet is designed for a rider's head with a dimension which is condierably fit for Asians.

# Helmet Shape 101



#### European Headform

An Oval shaped helmet is designed for a rider's head with a dimension which is considerably fit for Europeans.

#### Generic headform

A generic headform helmet is designed for a rider's head with a dimension which is slightly longer fron