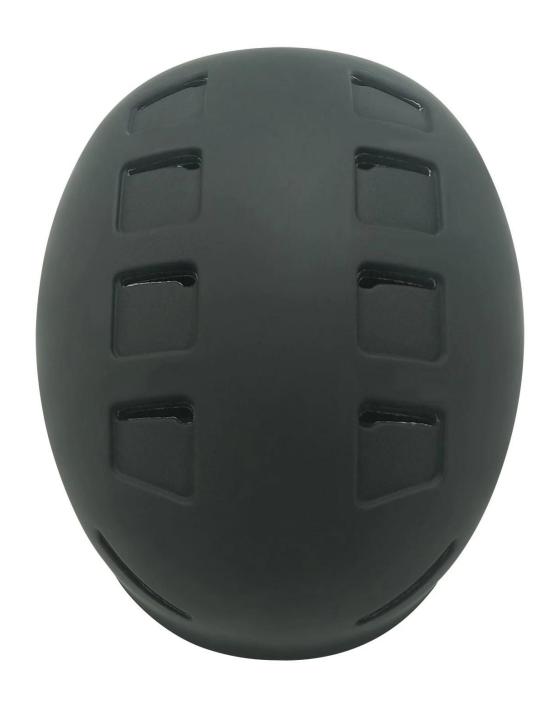

----------------------------|
| Material                | EPS foam & PC shell                              |
| Certification           | CE EN1078                                        |
| Vents                   | 12 air vents                                     |
| Color                   | Pantone, customized                              |
| size/head circumference | M/L: 58-62cm                                     |
| Weight                  | 250g                                             |
| Sample Time             | 7 days                                           |
| MOQ                     | 300pcs                                           |
| Package details         | PP bag+individual color box packing+mastercarton |

The detail pictures of DNK-001 skateboard helmets:













## The head circumference knowledge of OEM skating helmet:

#### **European Headform:**

An Oval shaped helmet is designed for a rider's head with a dimension which is considerably fit for Europeans.

#### **Generic headform:**

A generic headform helmet is designed for a rider's head with a dimension which is slightly longer front-to-back than its side-to-side measurement.

#### **Asian headform:**

A Round shaped helmet is designed for a rider's head with a dimension which is condierably fit for Asians.

# Helmet Shape 101



#### European Headform

An Oval shaped helmet is designed for a rider's head with a dimension which is considerably fit for Europeans.

#### Generic headform

A generic headform helmet is designed for a rider's head with a dimension which is slightly longer fr