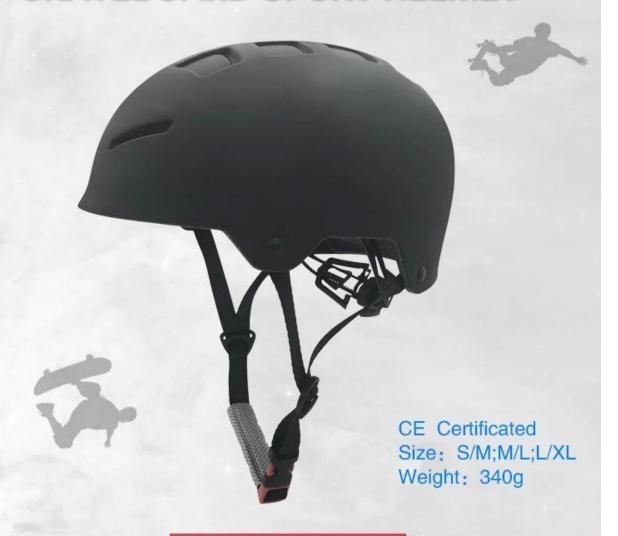

# MULTI-FUNCTION CE APPROVED SKATEBOARD SPORT HELMET

## The specification of scooter helmet:

| Model No.               | AU-DNK001 skate/scooter helmet                   |
|-------------------------|--------------------------------------------------|
| Material                | EPS foam & PC shell                              |
| Certification           | CE EN1078                                        |
| Vents                   | 12 air vents                                     |
| Color                   | Pantone, customized                              |
| size/head circumference | M/L: 58-62cm                                     |
| Weight                  | 250g                                             |
| Sample Time             | 7 days                                           |
| MOQ                     | 300pcs                                           |
| Package details         | PP bag+individual color box packing+mastercarton |