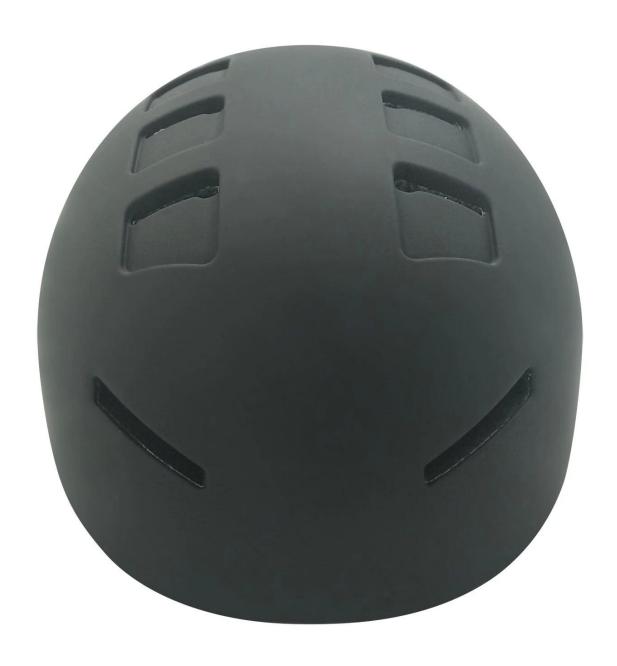

----------------------------------|
| Material                | EPS foam & PC shell                              |
| Certification           | CE EN1078                                        |
| Vents                   | 12 air vents                                     |
| Color                   | Pantone, customized                              |
| size/head circumference | M/L: 58-62cm                                     |
| Weight                  | 250g                                             |
| Sample Time             | 7 days                                           |
| MOQ                     | 300pcs                                           |
| Package details         | PP bag+individual color box packing+mastercarton |

The detail pictures of DNK-001 skateboard helmets:













## The head circumference knowledge of OEM skating helmet:

#### **European Headform:**

An Oval shaped helmet is designed for a rider's head with a dimension which is considerably fit for Europeans.

#### **Generic headform:**

A generic headform helmet is designed for a rider's head with a dimension which is slightly longer front-to-back than its side-to-side measurement.

#### **Asian headform:**

A Round shaped helmet is designed for a rider's head with a dimension which is condierably fit for Asians.

# Helmet Shape 101



#### European Headform

An Oval shaped helmet is designed for a rider's head with a dimension which is considerably fit for Europeans.

#### Generic headform

A generic headform helmet is designed for a rider's head with a dimension which is slightly lon