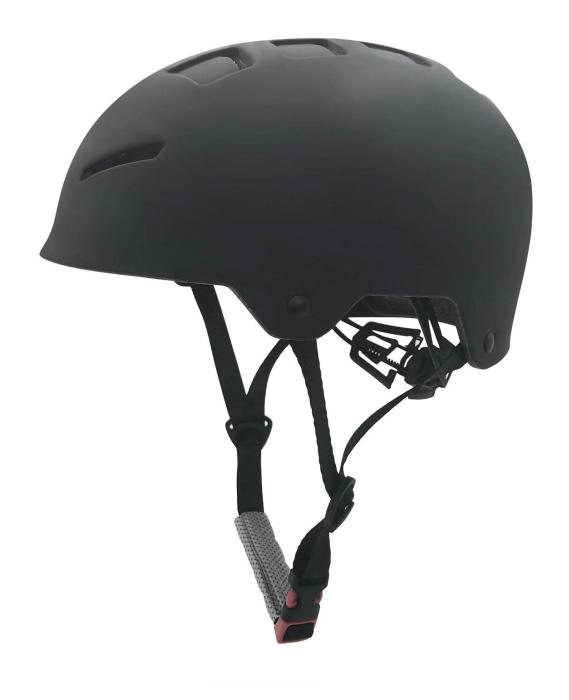

------------------------|
| Material                | EPS foam & PC shell                              |
| Certification           | CE EN1078                                        |
| Vents                   | 12 air vents                                     |
| Color                   | Pantone, customized                              |
| size/head circumference | M/L: 58-62cm                                     |
| Weight                  | 250g                                             |
| Sample Time             | 7 days                                           |
| MOQ                     | 300pcs                                           |
| Package details         | PP bag+individual color box packing+mastercarton |

The detail pictures of DNK-001 skateboard helmets:













## The head circumference knowledge of OEM skating helmet:

#### **European Headform:**

An Oval shaped helmet is designed for a rider's head with a dimension which is considerably fit for Europeans.

#### **Generic headform:**

A generic headform helmet is designed for a rider's head with a dimension which is slightly longer front-to-back than its side-to-side measurement.

#### **Asian headform:**

A Round shaped helmet is designed for a rider's head with a dimension which is condierably fit for Asians.

# Helmet Shape 101



#### European Headform

An Oval shaped helmet is designed for a rider's head with a dimension which is considerably fit for Europeans.

#### Generic headform

A generic headform helmet is designed for a rider's head with a dimension which is slightly longer front-