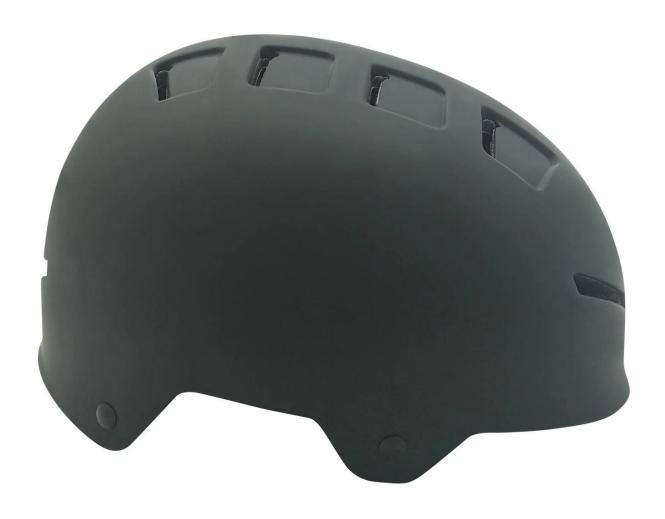

------------------------------|
| Material                | EPS foam & PC shell                              |
| Certification           | CE EN1078                                        |
| Vents                   | 12 air vents                                     |
| Color                   | Pantone, customized                              |
| size/head circumference | M/L: 58-62cm                                     |
| Weight                  | 250g                                             |
| Sample Time             | 7 days                                           |
| MOQ                     | 300pcs                                           |
| Package details         | PP bag+individual color box packing+mastercarton |

The detail pictures of DNK-001 skateboard helmets:













## The head circumference knowledge of OEM skating helmet:

#### **European Headform:**

An Oval shaped helmet is designed for a rider's head with a dimension which is considerably fit for Europeans.

#### **Generic headform:**

A generic headform helmet is designed for a rider's head with a dimension which is slightly longer front-to-back than its side-to-side measurement.

#### **Asian headform:**

A Round shaped helmet is designed for a rider's head with a dimension which is condierably fit for Asians.

# Helmet Shape 101



#### European Headform

An Oval shaped helmet is designed for a rider's head with a dimension which is considerably fit for Europeans.

#### Generic headform

A generic headform helmet is designed for a rider's head with a dimension which is slightly longer