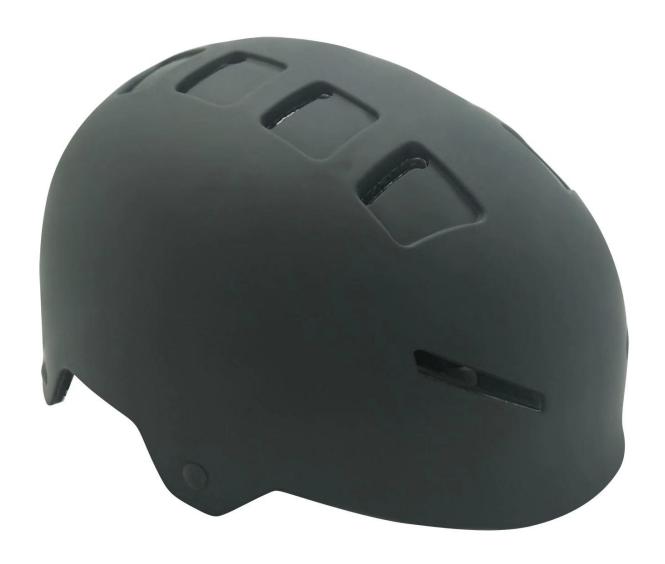

--------------------------------|
| Material                | EPS foam & PC shell                              |
| Certification           | CE EN1078                                        |
| Vents                   | 12 air vents                                     |
| Color                   | Pantone, customized                              |
| size/head circumference | M/L: 58-62cm                                     |
| Weight                  | 250g                                             |
| Sample Time             | 7 days                                           |
| MOQ                     | 300pcs                                           |
| Package details         | PP bag+individual color box packing+mastercarton |

The detail pictures of DNK-001 skateboard helmets:













## The head circumference knowledge of OEM skating helmet:

#### **European Headform:**

An Oval shaped helmet is designed for a rider's head with a dimension which is considerably fit for Europeans.

#### **Generic headform:**

A generic headform helmet is designed for a rider's head with a dimension which is slightly longer front-to-back than its side-to-side measurement.

#### **Asian headform:**

A Round shaped helmet is designed for a rider's head with a dimension which is condierably fit for Asians.

# Helmet Shape 101



#### European Headform

An Oval shaped helmet is designed for a rider's head with a dimension which is considerably fit for Europeans.

#### Generic headform

A generic headform helmet is designed for a rider's head with a dimension which is slightly longe