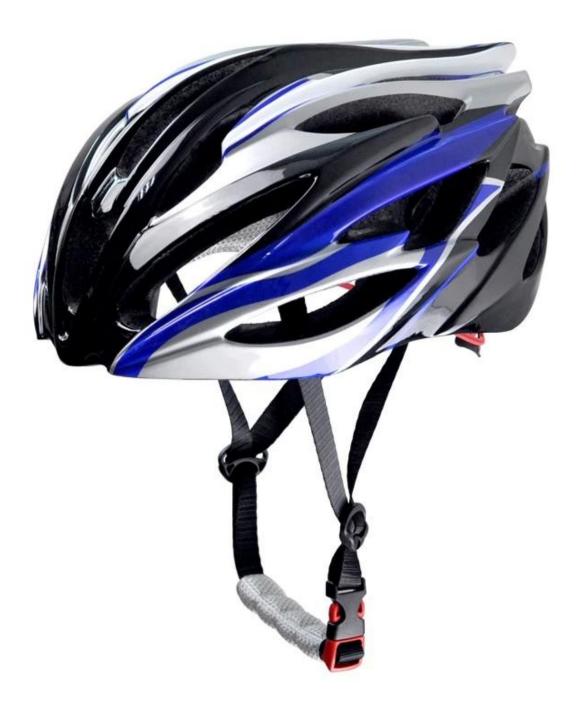

# Novelty foldable helmet bike helm road bike cycling helments AU-G833



# The Details of foldable helmet bike

The dirt bike helmet combines aerodynamic efficiency with strong cooling power. The magnetically-fastened eye shield provides wrap-around eye protection with exceptional optical clarity, and it's easy to flip up or remove when appropriate.

# The Specification of cycling helments

Features

Optical shield w/ magnetic attachment, Wind tunnel aided design, Removable/washable comfort padding, Featherweight webbing with Slimline buckle.

Construction

In-Mold polycarbonate shell with EPS liner

Fit System

Aurora patent adjustor

Ventilation

20 vents, internal channeling

# The specification of bicyle helmet

| Model No.               | AU-G833                                                                                     |
|----------------------