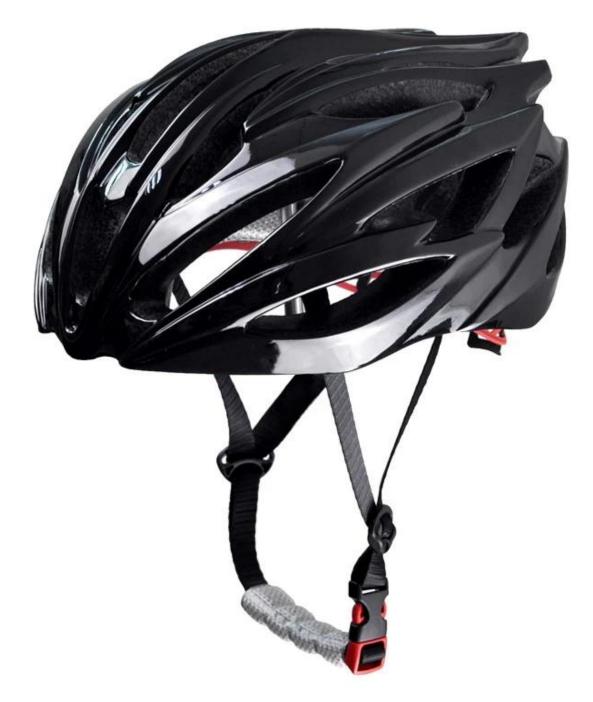

|
| Color                   | Pantone, customized                                                                         |
| size/head circumference | S/M (54-58CM) M/L (58-62CM)                                                                 |
| Weight                  | 270g                                                                                        |
| Sample Time             | 7 days                                                                                      |
| MOQ                     | 300pcs                                                                                      |
| Package details         | PP bag+individual color box packing+mastercarton                                            |

# The detail pictures of helm road bike













# The Customized accessories:

There are four different helmet strap buckle for your freely choice:

- Standard ITW brand Nylon helmet buckle
- Traditional helmet buckle

- Patent self-developed magnetic buckle (the comprehensive safety, functionality and great ease of use of helmets with the "one-hand fastener", with strong magnets make them easy to close and open, very convenient and safe).

- Fidlock brand magetic buckle.

Customized varieties colors of helmet accessories for your freely choice:

- Available helmet lockable strap divider in varieties color.
- Available helmet strap buckle in varieties colors.
- Available helmet strap holder in varieties colors.

#### **Buckle Options**



(A)

Don't be surprised! As a factory with 23-year R&D experience, we have developed a serie of a