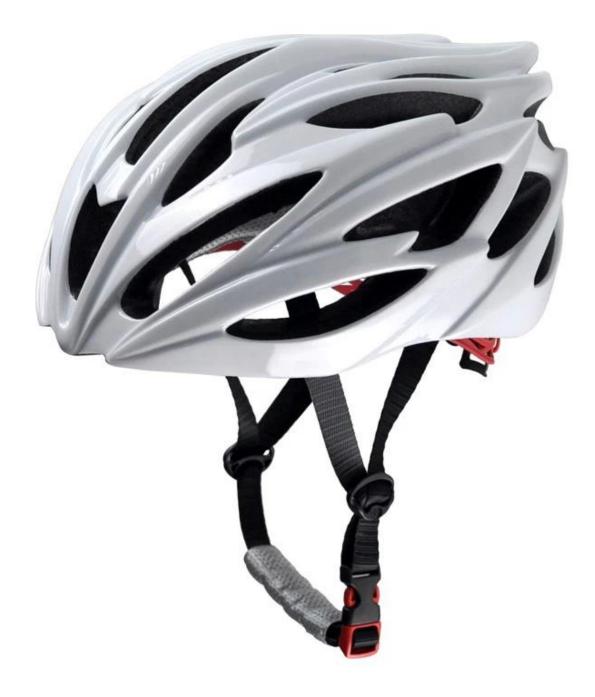

|
| Color                   | Pantone, customized                                                                         |
| size/head circumference | S/M (54-58CM) M/L (58-62CM)                                                                 |
| Weight                  | 270g                                                                                        |
| Sample Time             | 7 days                                                                                      |
| MOQ                     | 300pcs                                                                                      |
| Package details         | PP bag+individual color box packing+mastercarton                                            |

# The detail pictures of helm road bike













# The Customized accessories:

There are four different helmet strap buckle for your freely choice:

- Standard ITW brand Nylon helmet buckle
- Traditional helmet buckle

- Patent self-developed magnetic buckle (the comprehensive safety, functionality and great ease of use of helmets with the "one-hand fastener", with strong magnets make them easy to close and open, very convenient and safe).

- Fidlock brand magetic buckle.

Customized varieties colors of helmet accessories for your freely choice:

- Available helmet lockable strap divider in varieties color.
- Available helmet strap buckle in varieties colors.
- Available helmet strap holder in varieties colors.

#### **Buckle Options**



(A)

Don't be surprised! As a factory with 23-year R&D experience, we have developed a