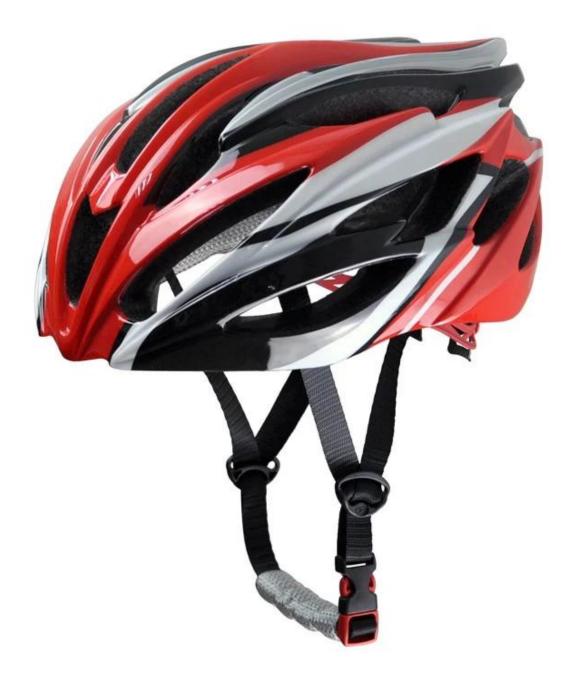

|
| Color                   | Pantone, customized                                                                         |
| size/head circumference | S/M (54-58CM) M/L (58-62CM)                                                                 |
| Weight                  | 270g                                                                                        |
| Sample Time             | 7 days                                                                                      |
| MOQ                     | 300pcs                                                                                      |
| Package details         | PP bag+individual color box packing+mastercarton                                            |

# The detail pictures of helm road bike













# The Customized accessories:

There are four different helmet strap buckle for your freely choice:

- Standard ITW brand Nylon helmet buckle
- Traditional helmet buckle

- Patent self-developed magnetic buckle (the comprehensive safety, functionality and great ease of use of helmets with the "one-hand fastener", with strong magnets make them easy to close and open, very convenient and safe).

- Fidlock brand magetic buckle.

Customized varieties colors of helmet accessories for your freely choice:

- Available helmet lockable strap divider in varieties color.
- Available helmet strap buckle in varieties colors.
- Available helmet strap holder in varieties colors.

#### **Buckle Options**



(A)

Don't be surprised! As a factory with 23-year R&D experience, we have developed a se