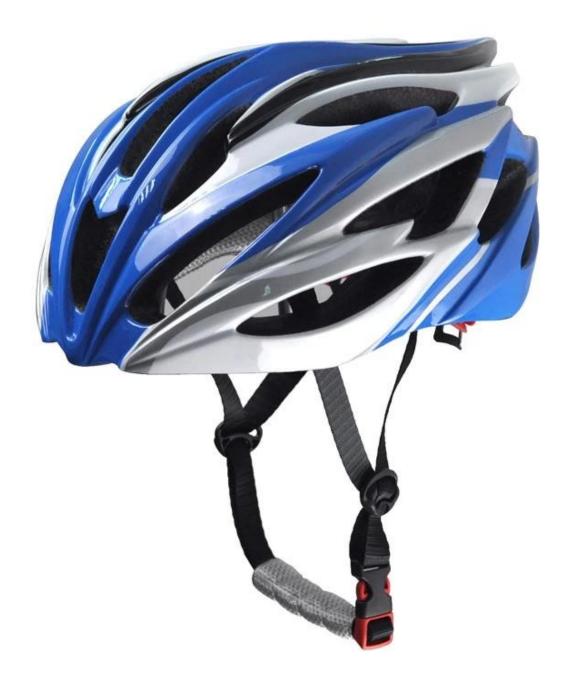

# The detail pictures of helm road bike

# The Details of foldable helmet bike

The dirt bike helmet combines aerodynamic efficiency with strong cooling power. The magnetically-fastened eye shield provides wrap-around eye protection with exceptional optical clarity, and it's easy to flip up or remove when appropriate.

# The Specification of cycling helments

Features

Optical shield w/ magnetic attachment, Wind tunnel aided design, Removable/washable comfort padding, Featherweight webbing with Slimline buckle.

Construction

In-Mold polycarbonate shell with EPS liner

Fit System

Aurora patent adjustor

Ventilation

20 vents, internal channeling