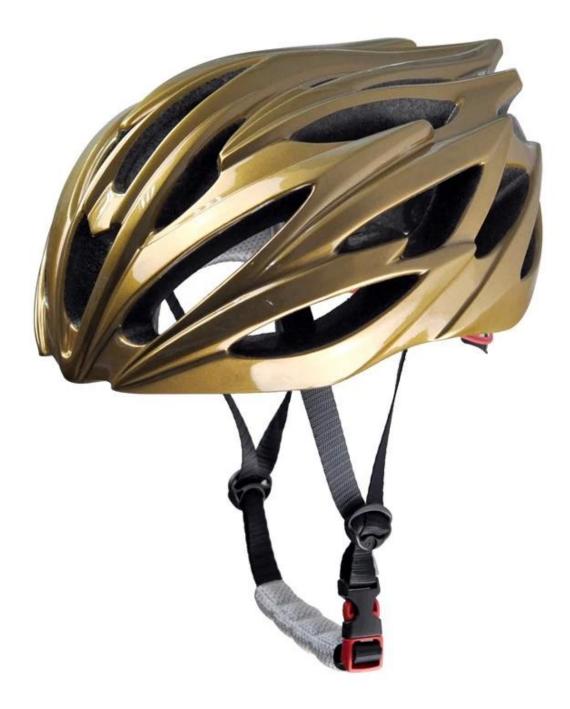

|
| Color                   | Pantone, customized                                                                         |
| size/head circumference | S/M (54-58CM) M/L (58-62CM)                                                                 |
| Weight                  | 270g                                                                                        |
| Sample Time             | 7 days                                                                                      |
| MOQ                     | 300pcs                                                                                      |
| Package details         | PP bag+individual color box packing+mastercarton                                            |

# The detail pictures of helm road bike













# The Customized accessories:

There are four different helmet strap buckle for your freely choice:

- Standard ITW brand Nylon helmet buckle
- Traditional helmet buckle

- Patent self-developed magnetic buckle (the comprehensive safety, functionality and great ease of use of helmets with the "one-hand fastener", with strong magnets make them easy to close and open, very convenient and safe).

- Fidlock brand magetic buckle.

Customized varieties colors of helmet accessories for your freely choice:

- Available helmet lockable strap divider in varieties color.
- Available helmet strap buckle in varieties colors.
- Available helmet strap holder in varieties colors.

#### **Buckle Options**



(A)

Don't be surprised! As a factory with 23-year R&D experience, we have developed a serie of