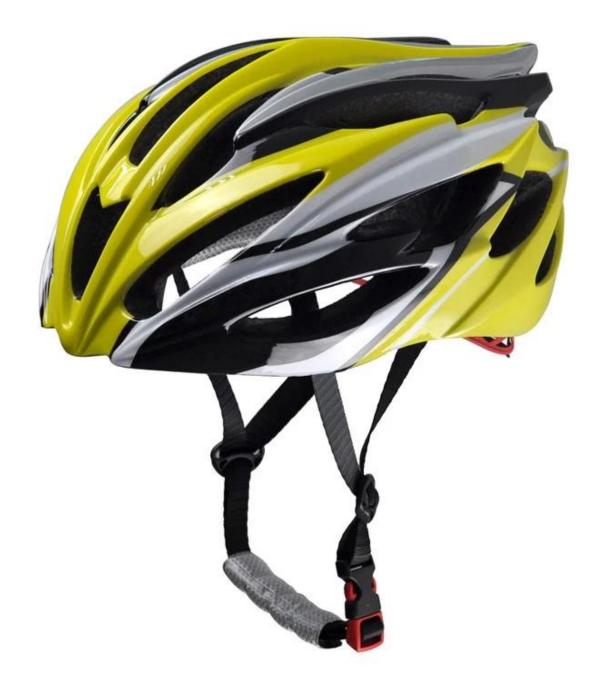

|
| Color                   | Pantone, customized                                                                         |
| size/head circumference | S/M (54-58CM) M/L (58-62CM)                                                                 |
| Weight                  | 270g                                                                                        |
| Sample Time             | 7 days                                                                                      |
| MOQ                     | 300pcs                                                                                      |
| Package details         | PP bag+individual color box packing+mastercarton                                            |

# The detail pictures of helm road bike













# The Customized accessories:

There are four different helmet strap buckle for your freely choice:

- Standard ITW brand Nylon helmet buckle
- Traditional helmet buckle

- Patent self-developed magnetic buckle (the comprehensive safety, functionality and great ease of use of helmets with the "one-hand fastener", with strong magnets make them easy to close and open, very convenient and safe).

- Fidlock brand magetic buckle.

Customized varieties colors of helmet accessories for your freely choice:

- Available helmet lockable strap divider in varieties color.
- Available helmet strap buckle in varieties colors.
- Available helmet strap holder in varieties colors.

#### **Buckle Options**



(A)

Don't be surprised! As a factory with 23-year R&D experience, we have developed a seri