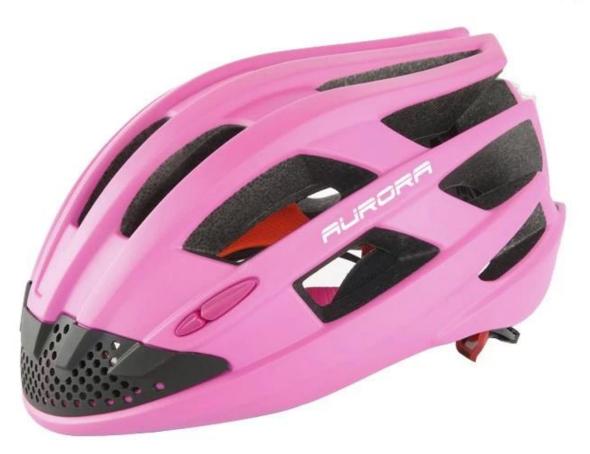

#### **Product Description**

| Item name               | New arrival electric fan LED light road bike helmet                                                                                       |
|-------------------------|-------------------------------------------------------------------------------------------------------------------------------------------|
| Model No.               | AU-BH12                                                                                                                                   |
| Material                | In-mold EPS liner & PC shell                                                                                                              |
| Certification           | CE EN 1078                                                                                                                                |
| Size/Head circumference | M/L58-62cm                                                                                                                                |
| Vents                   | 18 air ventilation                                                                                                                        |
| Weight                  | 245 gram                                                                                                                                  |
| Color                   | PANTONE                                                                                                                                   |
| Sample time             | 3-7 working day                                                                                                                           |
| helmet accessories      | unique lockable strap divider, locking Buckle & sliders, Colourful interchangeable strap, <u>Dial-Fit Closure System</u> , helmet padding |
| Packing detail          | 1.PP bag, PE bag, Blister card, color box and custom-design is welcomed.                                                                  |
|                         | 2. Carton packing outside                                                                                                                 |
| Our strength:           | 1. Full sets of Testing Certificate                                                                                                       |
|                         | 2. Fast making the sample                                                                                                                 |
|                         | 3. Good price with first class quality                                                                                                    |
|                         | 4. Durable and long time service life                                                                                                     |
|                         | 5. High effect for protection                                                                                                             |
|                         | 6. Delivery on time.                                                                                                                      |

# womens cycle helmet pictures[]

So far, we have been manufacturing & exporting different kinds of the best road bike helmet for more than 24 years. You can purchase latest design quality best road bike helmet under .