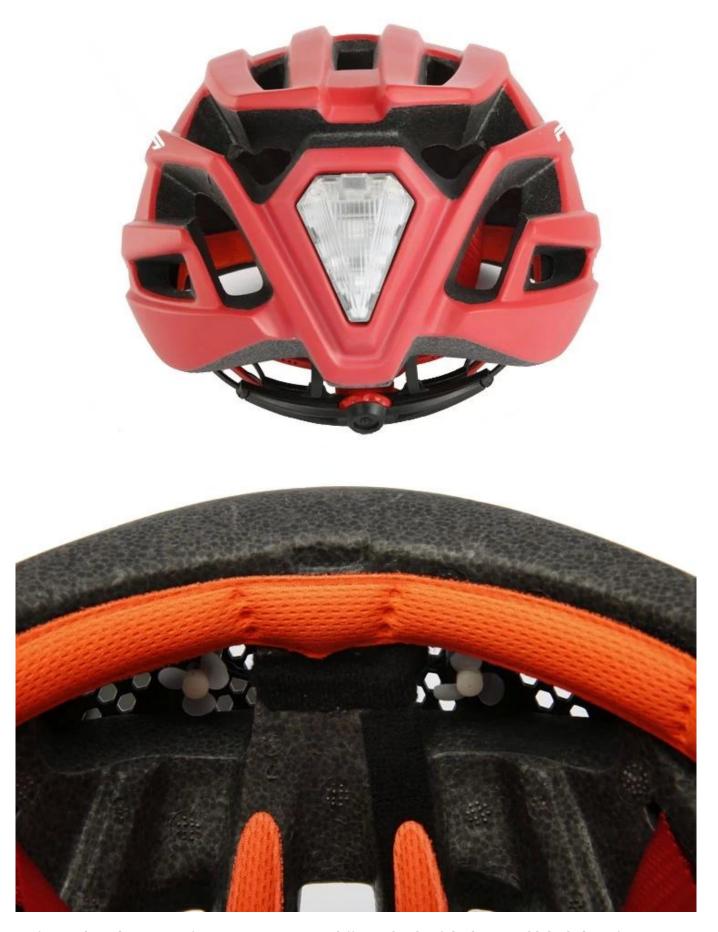

#### **Product Description**

| Item name               | New arrival electric fan LED light road bike helmet                                                                                       |
|-------------------------|-------------------------------------------------------------------------------------------------------------------------------------------|
| Model No.               | AU-BH12                                                                                                                                   |
| Material                | In-mold EPS liner & PC shell                                                                                                              |
| Certification           | CE EN 1078                                                                                                                                |
| Size/Head circumference | M/L58-62cm                                                                                                                                |
| Vents                   | 18 air ventilation                                                                                                                        |
| Weight                  | 245 gram                                                                                                                                  |
| Color                   | PANTONE                                                                                                                                   |
| Sample time             | 3-7 working day                                                                                                                           |
| helmet accessories      | unique lockable strap divider, locking Buckle & sliders, Colourful interchangeable strap, <u>Dial-Fit Closure System</u> , helmet padding |
| Packing detail          | 1.PP bag, PE bag, Blister card, color box and custom-design is welcomed.                                                                  |
|                         | 2. Carton packing outside                                                                                                                 |
| Our strength:           | 1. Full sets of Testing Certificate                                                                                                       |
|                         | 2. Fast making the sample                                                                                                                 |
|                         | 3. Good price with first class quality                                                                                                    |
|                         | 4. Durable and long time service life                                                                                                     |
|                         | 5. High effect for protection                                                                                                             |
|                         | 6. Delivery on time.                                                                                                                      |

# womens cycle helmet pictures[]

So far, we have been manufacturing & exporting different kinds of the best road bike helmet for more than 24 years. You can purchase latest design quality best road bike helmet under .