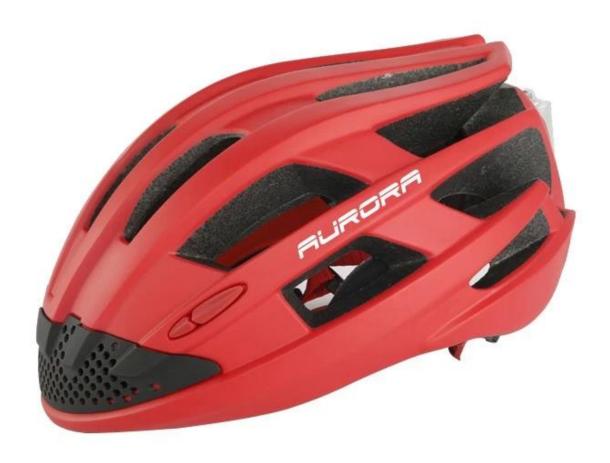

#### **Product Description**

| Item name               | New arrival electric fan LED light road bike helmet                                                                                       |
|-------------------------|-------------------------------------------------------------------------------------------------------------------------------------------|
| Model No.               | AU-BH12                                                                                                                                   |
| Material                | In-mold EPS liner & PC shell                                                                                                              |
| Certification           | CE EN 1078                                                                                                                                |
| Size/Head circumference | M/L58-62cm                                                                                                                                |
| Vents                   | 18 air ventilation                                                                                                                        |
| Weight                  | 245 gram                                                                                                                                  |
| Color                   | PANTONE                                                                                                                                   |
| Sample time             | 3-7 working day                                                                                                                           |
| helmet accessories      | unique lockable strap divider, locking Buckle & sliders, Colourful interchangeable strap, <u>Dial-Fit Closure System</u> , helmet padding |
| Packing detail          | 1.PP bag, PE bag, Blister card, color box and custom-design is welcomed.                                                                  |
|                         | 2. Carton packing outside                                                                                                                 |
| Our strength:           | 1. Full sets of Testing Certificate                                                                                                       |
|                         | 2. Fast making the sample                                                                                                                 |
|                         | 3. Good price with first class quality                                                                                                    |
|                         | 4. Durable and long time service life                                                                                                     |
|                         | 5. High effect for protection                                                                                                             |
|                         | 6. Delivery on time.                                                                                                                      |

# womens cycle helmet pictures[]

So far, we have been manufacturing & exporting different kinds of the best road bike helmet for more than 24 years. You can purchase latest design quality best road bike helmet under .