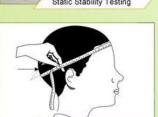

#### Standard Headform

#### European Headform:

An Oval shaped helmet is designed for bike helment a rider's head with a dimension which is considerably fit for Europeans.

#### Generic headform:

A generic headform bicycle helmet safety is designed for a rider's head with a dimension which is slightly longer front-to-back than cycling helmets for women its side-to-side measurement.

#### Asian headform:

A Round shaped helmet is designed for bike helment sale a rider's head with a dimension which is condierably fit for Asians.

Head Circumference Testing