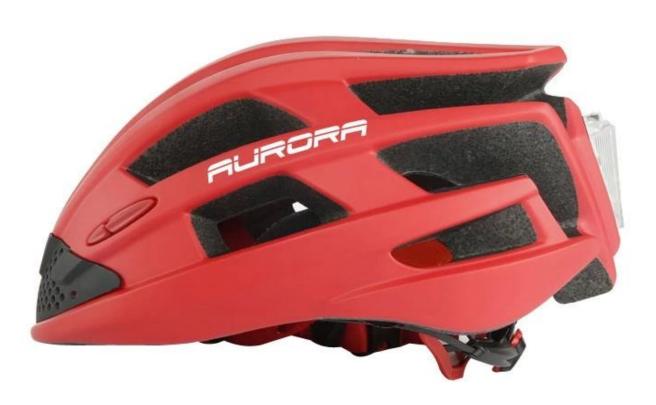

#### **Product Description**

| Item name               | New arrival electric fan LED light road bike helmet                                                                                       |
|-------------------------|-------------------------------------------------------------------------------------------------------------------------------------------|
| Model No.               | AU-BH12                                                                                                                                   |
| Material                | In-mold EPS liner & PC shell                                                                                                              |
| Certification           | CE EN 1078                                                                                                                                |
| Size/Head circumference | M/L58-62cm                                                                                                                                |
| Vents                   | 18 air ventilation                                                                                                                        |
| Weight                  | 245 gram                                                                                                                                  |
| Color                   | PANTONE                                                                                                                                   |
| Sample time             | 3-7 working day                                                                                                                           |
| helmet accessories      | unique lockable strap divider, locking Buckle & sliders, Colourful interchangeable strap, <u>Dial-Fit Closure System</u> , helmet padding |
| Packing detail          | 1.PP bag, PE bag, Blister card, color box and custom-design is welcomed.                                                                  |
|                         | 2. Carton packing outside                                                                                                                 |
| Our strength:           | 1. Full sets of Testing Certificate                                                                                                       |
|                         | 2. Fast making the sample                                                                                                                 |
|                         | 3. Good price with first class quality                                                                                                    |
|                         | 4. Durable and long time service life                                                                                                     |
|                         | 5. High effect for protection                                                                                                             |
|                         | 6. Delivery on time.                                                                                                                      |

# womens cycle helmet pictures[]

So far, we have been manufacturing & exporting different kinds of the best road bike helmet for more than 24 years. You can purchase latest design quality best road bike helmet under .