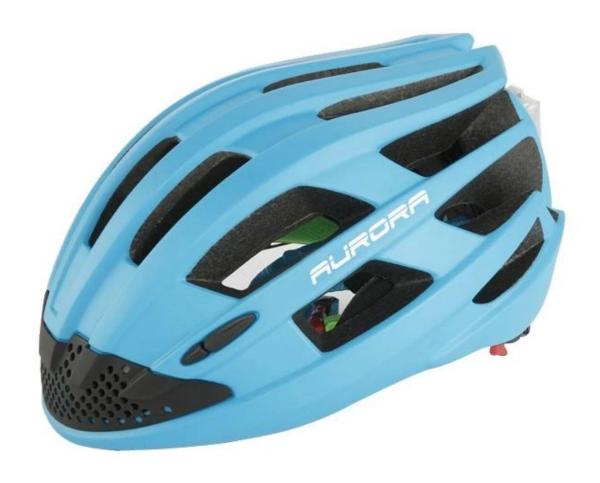

#### **Product Description**

| Item name               | New arrival electric fan LED light road bike helmet                                                                                       |
|-------------------------|-------------------------------------------------------------------------------------------------------------------------------------------|
| Model No.               | AU-BH12                                                                                                                                   |
| Material                | In-mold EPS liner & PC shell                                                                                                              |
| Certification           | CE EN 1078                                                                                                                                |
| Size/Head circumference | M/L58-62cm                                                                                                                                |
| Vents                   | 18 air ventilation                                                                                                                        |
| Weight                  | 245 gram                                                                                                                                  |
| Color                   | PANTONE                                                                                                                                   |
| Sample time             | 3-7 working day                                                                                                                           |
| helmet accessories      | unique lockable strap divider, locking Buckle & sliders, Colourful interchangeable strap, <u>Dial-Fit Closure System</u> , helmet padding |
| Packing detail          | 1.PP bag, PE bag, Blister card, color box and custom-design is welcomed.                                                                  |
|                         | 2. Carton packing outside                                                                                                                 |
| Our strength:           | 1. Full sets of Testing Certificate                                                                                                       |
|                         | 2. Fast making the sample                                                                                                                 |
|                         | 3. Good price with first class quality                                                                                                    |
|                         | 4. Durable and long time service life                                                                                                     |
|                         | 5. High effect for protection                                                                                                             |
|                         | 6. Delivery on time.                                                                                                                      |

# womens cycle helmet pictures[]

So far, we have been manufacturing & exporting different kinds of the best road bike helmet for more than 24 years. You can purchase latest design quality best road bike helmet under .