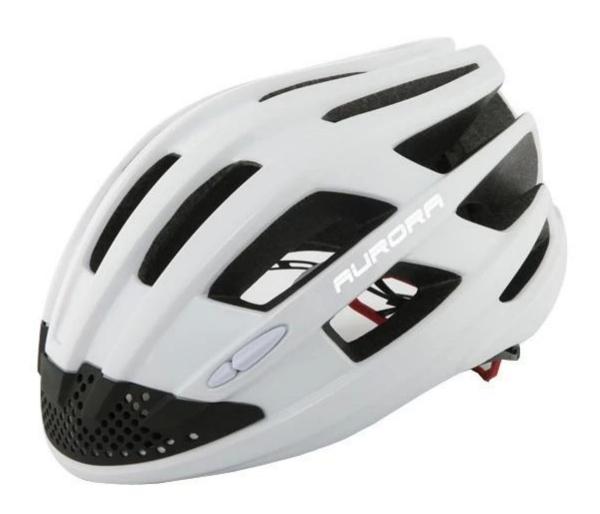

#### **Product Description**

| Item name               | New arrival electric fan LED light road bike helmet                                                                                       |
|-------------------------|-------------------------------------------------------------------------------------------------------------------------------------------|
| Model No.               | AU-BH12                                                                                                                                   |
| Material                | In-mold EPS liner & PC shell                                                                                                              |
| Certification           | CE EN 1078                                                                                                                                |
| Size/Head circumference | M/L58-62cm                                                                                                                                |
| Vents                   | 18 air ventilation                                                                                                                        |
| Weight                  | 245 gram                                                                                                                                  |
| Color                   | PANTONE                                                                                                                                   |
| Sample time             | 3-7 working day                                                                                                                           |
| helmet accessories      | unique lockable strap divider, locking Buckle & sliders, Colourful interchangeable strap, <u>Dial-Fit Closure System</u> , helmet padding |
| Packing detail          | 1.PP bag, PE bag, Blister card, color box and custom-design is welcomed.                                                                  |
|                         | 2. Carton packing outside                                                                                                                 |
| Our strength:           | 1. Full sets of Testing Certificate                                                                                                       |
|                         | 2. Fast making the sample                                                                                                                 |
|                         | 3. Good price with first class quality                                                                                                    |
|                         | 4. Durable and long time service life                                                                                                     |
|                         | 5. High effect for protection                                                                                                             |
|                         | 6. Delivery on time.                                                                                                                      |

# womens cycle helmet pictures[]

So far, we have been manufacturing & exporting different kinds of the best road bike helmet for more than 24 years. You can purchase latest design quality best road bike helmet under .