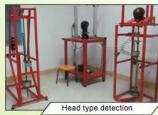

#### Standard Headform

#### European Headform:

An Oval shaped helmet is designed for bike helment a rider's head with a dimension which is considerably fit for Europeans.

#### Generic headform:

A generic headform bicycle helmet safety is designed for a rider's head with a dimension which is slightly longer front-to-back than cycling helmets for women its side-to-side measurement.

#### Asian headform:

A Round shaped helmet is designed for bike helment sale a rider's head with a dimension which is condierably fit for Asians.