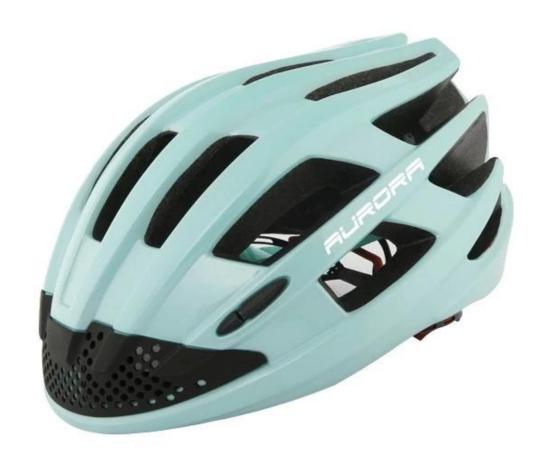

#### **Product Description**

| Item name               | New arrival electric fan LED light road bike helmet                                                                                       |
|-------------------------|-------------------------------------------------------------------------------------------------------------------------------------------|
| Model No.               | AU-BH12                                                                                                                                   |
| Material                | In-mold EPS liner & PC shell                                                                                                              |
| Certification           | CE EN 1078                                                                                                                                |
| Size/Head circumference | M/L58-62cm                                                                                                                                |
| Vents                   | 18 air ventilation                                                                                                                        |
| Weight                  | 245 gram                                                                                                                                  |
| Color                   | PANTONE                                                                                                                                   |
| Sample time             | 3-7 working day                                                                                                                           |
| helmet accessories      | unique lockable strap divider, locking Buckle & sliders, Colourful interchangeable strap, <u>Dial-Fit Closure System</u> , helmet padding |
| Packing detail          | 1.PP bag, PE bag, Blister card, color box and custom-design is welcomed.                                                                  |
|                         | 2. Carton packing outside                                                                                                                 |
| Our strength:           | 1. Full sets of Testing Certificate                                                                                                       |
|                         | 2. Fast making the sample                                                                                                                 |
|                         | 3. Good price with first class quality                                                                                                    |
|                         | 4. Durable and long time service life                                                                                                     |
|                         | 5. High effect for protection                                                                                                             |
|                         | 6. Delivery on time.                                                                                                                      |

# womens cycle helmet pictures[]

So far, we have been manufacturing & exporting different kinds of the best road bike helmet for more than 24 years. You can purchase latest design quality best road bike helmet under .