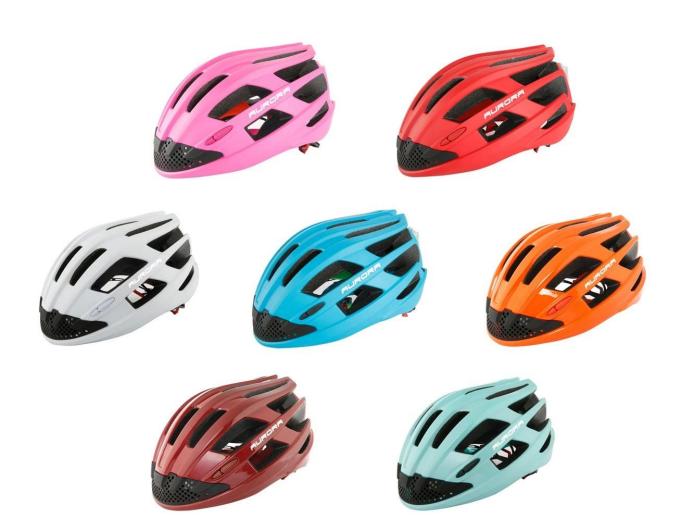

#### **Product Description**

| Item name               | New arrival electric fan LED light road bike helmet                                                                                       |
|-------------------------|-------------------------------------------------------------------------------------------------------------------------------------------|
| Model No.               | AU-BH12                                                                                                                                   |
| Material                | In-mold EPS liner & PC shell                                                                                                              |
| Certification           | CE EN 1078                                                                                                                                |
| Size/Head circumference | M/L58-62cm                                                                                                                                |
| Vents                   | 18 air ventilation                                                                                                                        |
| Weight                  | 245 gram                                                                                                                                  |
| Color                   | PANTONE                                                                                                                                   |
| Sample time             | 3-7 working day                                                                                                                           |
| helmet accessories      | unique lockable strap divider, locking Buckle & sliders, Colourful interchangeable strap, <u>Dial-Fit Closure System</u> , helmet padding |
| Packing detail          | 1.PP bag, PE bag, Blister card, color box and custom-design is welcomed.                                                                  |
|                         | 2. Carton packing outside                                                                                                                 |
| Our strength:           | 1. Full sets of Testing Certificate                                                                                                       |
|                         | 2. Fast making the sample                                                                                                                 |
|                         | 3. Good price with first class quality                                                                                                    |
|                         | 4. Durable and long time service life                                                                                                     |
|                         | 5. High effect for protection                                                                                                             |
|                         | 6. Delivery on time.                                                                                                                      |

# womens cycle helmet pictures[]

So far, we have been manufacturing & exporting different kinds of the best road bike helmet for more than 24 years. You can purchase latest design quality best road bike helmet under .