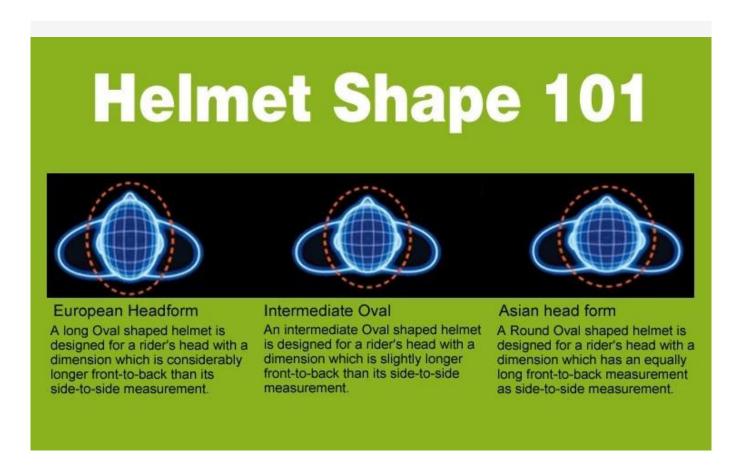

#### Standard Headform

#### European Headform:

An Oval shaped helmet is designed for bike helment a rider's head with a dimension which is considerably fit for Europeans.

#### Generic headform:

A generic headform bicycle helmet safety is designed for a rider's head with a dimension which is slightly longer front-to-back than cycling helmets for women its side-to-side measurement.

#### Asian headform:

A Round shaped helmet is designed for bike helment sale a rider's head with a dimension which is condierably fit for Asians.