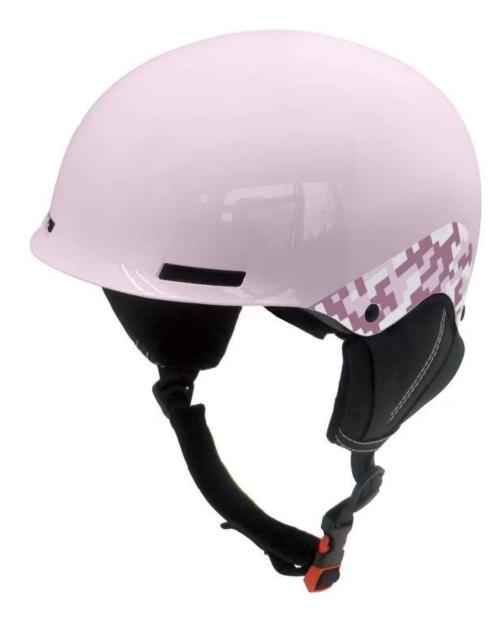

# **OEM ODM best safetest youth ski helmet**

### The Advantages of youth ski helmet:

1. in-mould technology: seamless , when the helmet by the impact , the entire helmet uniform force,

2. Thicken PC shell , protection would be sharply increased.

3. High density gray EPS material, light weight, Shock resistance, provide reliable protection .

4. 360° size adjustment systems, anti-slip adjustment button, your comfort is the prior consideration during the design.

5.The strap is made of soft & comfortable PP ribbon, the chin pad is of foam with high absorption and the hook & loop design is convenient for cleaning. Inside the helmet, we put good quality & removable lining in, which is easy to be removed for cleaning, and reinstalled.