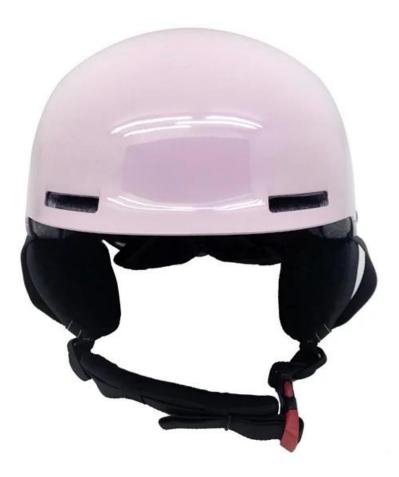

# **OEM ODM best safetest youth ski helmet**

### The Advantages of youth ski helmet:

1. in-mould technology: seamless , when the helmet by the impact , the entire helmet uniform force,

2. Thicken PC shell , protection would be sharply increased.

3. High density gray EPS material, light weight, Shock resistance, provide reliable protection .

4. 360° size adjustment systems, anti-slip adjustment button, your comfort is the prior consideration during the design.

5.The strap is made of soft & comfortable PP ribbon, the chin pad is of foam with high absorption and the hook & loop design is convenient for cleaning. Inside the helmet, we put good quality & removable lining in, which is easy to be removed for cleaning, and reinstalled.