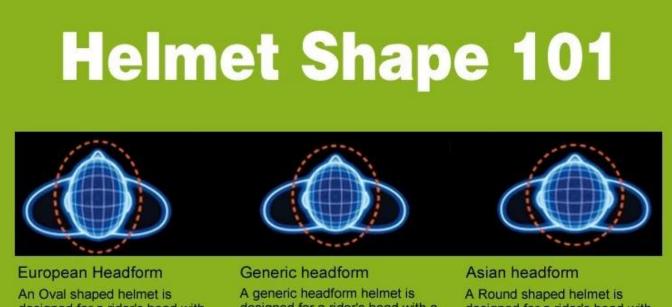

# The head circumference knowledge of skiing helmet:

#### **European Headform:**

An Oval shaped helmet is designed for a rider's head with a dimension which is considerably fit for Europeans.

#### **Generic headform:**

A generic headform helmet is designed for a rider's head with a dimension which is slightly longer front-toback than its side-to-side measurement.

#### Asian headform:

A Round shaped helmet is designed for a rider's head with a dimension which is condierably fit for Asians.

An Oval shaped helmet is designed for a rider's head with a dimension which is considerably fit for Europeans.

A generic headform helmet is designed for a rider's head with a dimension which is slightly longer front-to-back than its side-to-side measurement. A Round shaped helmet is designed for a rider's head with a dimension which is condierably fit for Asians.