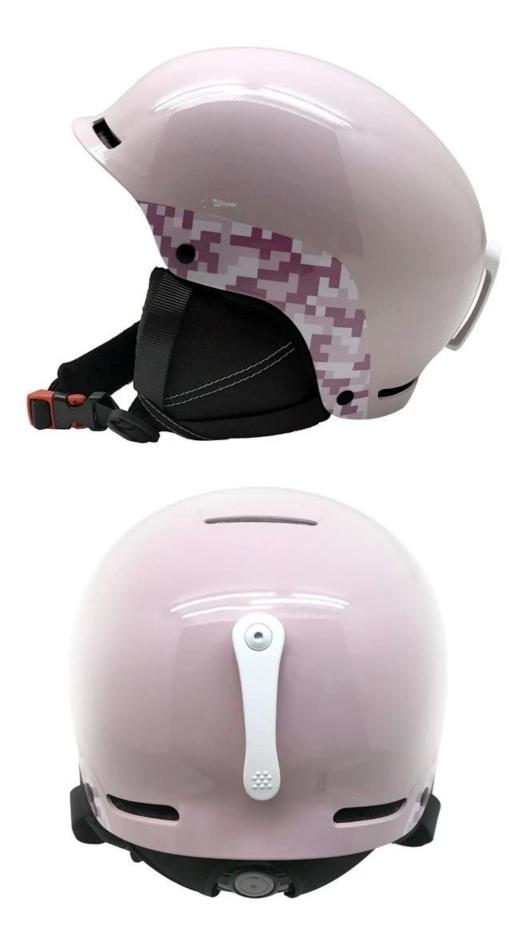

-------------------------------|
| Material                | In-mold EPS liner & PC shell                      |
| Certification           | CE EN1078                                         |
| Vents                   | 5 air vents                                       |
| Color                   | Pantone, customized                               |
| size/head circumference | M:56-58CM, L (58-62 CM)                           |
| Weight                  | 450g                                              |
| Sample Time             | 7 days                                            |
| MOQ                     | 300pcs                                            |
| Package details         | PP bag+ individual color box packing+mastercarton |

# The detail pictures of youth ski helmet:







# The head circumference knowledge of skiing helmet:

#### **European Headform:**

An Oval shaped helmet is designed for a rider's head with a dimension which is considerably fit for Europeans.

#### **Generic headform:**

A generic headform helmet is designed for a rider's head with a dimension which is slightly longer front-toback than its side-to-side measurement.

#### Asian headform:

A Round shaped helmet is designed for a rider's head with a dimension which is condierably fit for Asians.



An Oval shaped helmet is designed for a rider's head with a dimension which is considerably fit for Europeans.

A generic headform helmet is designed for a rider's head with a dimension which is slightly longer front-to-back than its side-to-side measurement. A Round shaped helmet is designed