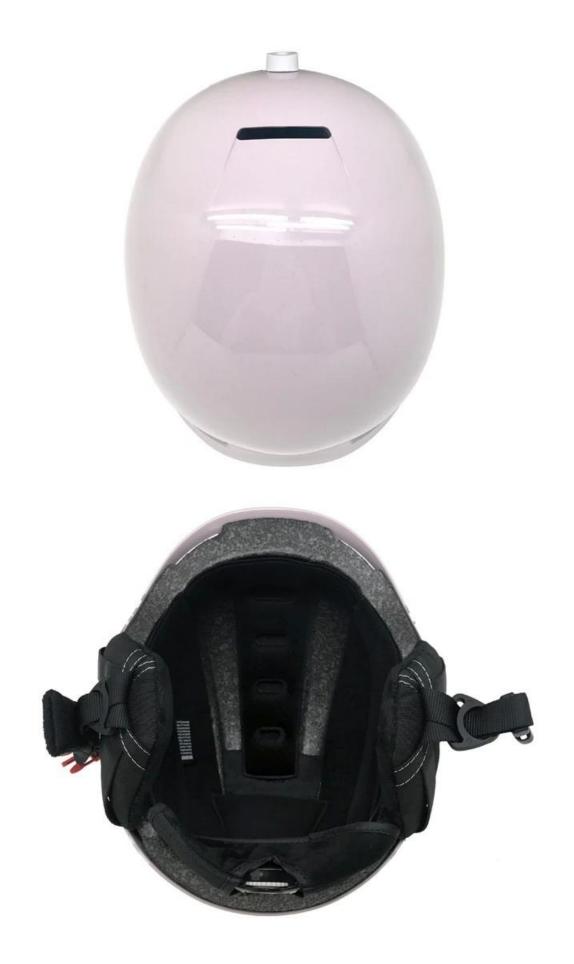

-----------------------------|
| Material                | In-mold EPS liner & PC shell                      |
| Certification           | CE EN1078                                         |
| Vents                   | 5 air vents                                       |
| Color                   | Pantone, customized                               |
| size/head circumference | M:56-58CM, L (58-62 CM)                           |
| Weight                  | 450g                                              |
| Sample Time             | 7 days                                            |
| MOQ                     | 300pcs                                            |
| Package details         | PP bag+ individual color box packing+mastercarton |

# The detail pictures of youth ski helmet:







# The head circumference knowledge of skiing helmet:

#### **European Headform:**

An Oval shaped helmet is designed for a rider's head with a dimension which is considerably fit for Europeans.

#### **Generic headform:**

A generic headform helmet is designed for a rider's head with a dimension which is slightly longer front-toback than its side-to-side measurement.

#### Asian headform:

A Round shaped helmet is designed for a rider's head with a dimension which is condierably fit for Asians.



An Oval shaped helmet is designed for a rider's head with a dimension which is considerably fit for Europeans.

A generic headform helmet is designed for a rider's head with a dimension which is slightly longer front-to-back than its side-to-side measurement. A Round shaped helmet is designed f