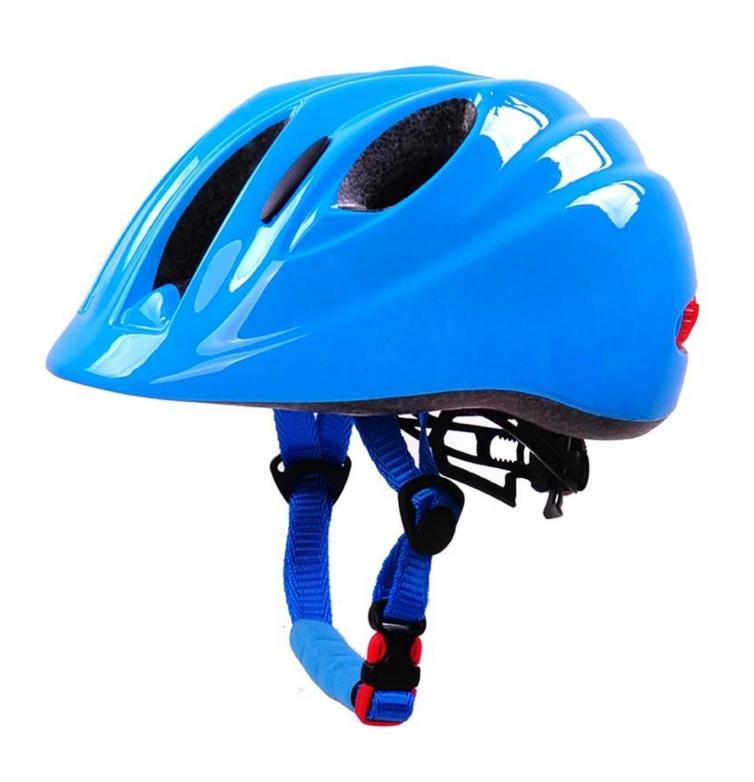

# OEM colorful kids bicycle helmet, bike helmet kids, bicycle helmets for kids

# The advantages of led bike helmet:

- 1. it's super lightest, only 195g, and well-ventilated,
- 2. in-mould technology: seamless, when the helmet by the impact, the entire helmet uniform force,
- 3. Thicken PC shell ,protection would be sharply increased.
- 4. High density gray EPS material, light weight, Shock resistance, provide reliable protection .
- 5. With removable LED light on the back of helmet to ensure child's safety.
- 6. with patent adjustment headlock buckle, PA webbing, washable pads.
- 7. Lining Pad equipped with hot-pressing technology.
- 8. Certification: CE-EN1078 certified for impact protection.

# The specification of LED bike helmet:

| Model No.               | AU-C04 LED bike helmet                           |
|-------------------------|--------------------------------------------------|
| Material                | In-mold EPS liner & PC shell                     |
| Components              | removable LED Light                              |
| Certification           | CE EN1078                                        |
| Vents                   | 6 air vents                                      |
| Color                   | Pantone, customized                              |
| size/head circumference | S:(45-50CM), M:( 52-57), L:(55-61)               |
| Weight                  | 195g                                             |
| Sample Time             | 7 days                                           |
| MOQ                     | 300pcs                                           |
| Package details         | PP bag+individual color box packing+mastercarton |