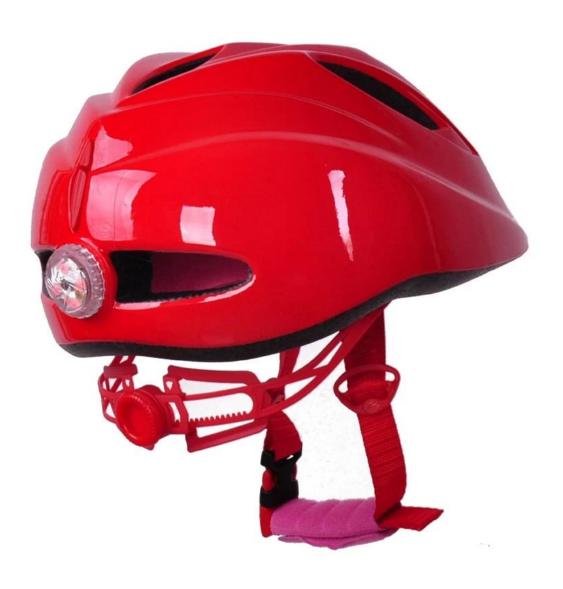

S liner & PC shell                     |
| Components              | removable LED Light                              |
| Certification           | CE EN1078                                        |
| Vents                   | 6 air vents                                      |
| Color                   | Pantone, customized                              |
| size/head circumference | S:(45-50CM), M:( 52-57), L:(55-61)               |
| Weight                  | 195g                                             |
| Sample Time             | 7 days                                           |
| MOQ                     | 300pcs                                           |
| Package details         | PP bag+individual color box packing+mastercarton |

# The detail pictures of LED bike helmet:











# The head circumference knowledge of kids bicycle helmet:

#### **European Headform:**

An Oval shaped helmet is designed for a rider's head with a dimension which is considerably fit for Europeans.

#### **Generic headform:**

A generic headform helmet is designed for a rider's head with a dimension which is slightly longer front-to-back than its side-to-side measurement.

#### **Asian headform:**

A Round shaped helmet is designed for a rider's head with a dimension which is condierably fit for Asians.

# Helmet Shape 101



#### European Headform

An Oval shaped helmet is designed for a rider's head with a dimension which is considerably fit for Europeans.

#### Generic headform

A generic headform helmet is designed for a rider's head with a dimension which is slightly longer fr