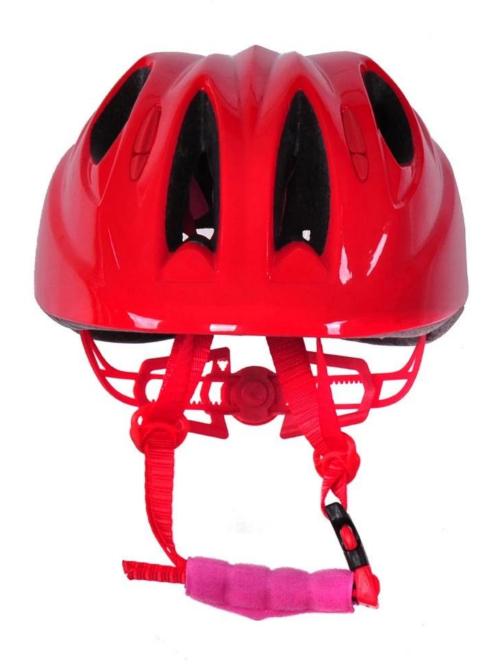

d EPS liner & PC shell                     |
| Components              | removable LED Light                              |
| Certification           | CE EN1078                                        |
| Vents                   | 6 air vents                                      |
| Color                   | Pantone, customized                              |
| size/head circumference | S:(45-50CM), M:( 52-57), L:(55-61)               |
| Weight                  | 195g                                             |
| Sample Time             | 7 days                                           |
| MOQ                     | 300pcs                                           |
| Package details         | PP bag+individual color box packing+mastercarton |

# The detail pictures of LED bike helmet:











# The head circumference knowledge of kids bicycle helmet:

#### **European Headform:**

An Oval shaped helmet is designed for a rider's head with a dimension which is considerably fit for Europeans.

#### **Generic headform:**

A generic headform helmet is designed for a rider's head with a dimension which is slightly longer front-to-back than its side-to-side measurement.

#### **Asian headform:**

A Round shaped helmet is designed for a rider's head with a dimension which is condierably fit for Asians.

# Helmet Shape 101



#### European Headform

An Oval shaped helmet is designed for a rider's head with a dimension which is considerably fit for Europeans.

#### Generic headform

A generic headform helmet is designed for a rider's head with a dimension which is slightly longe