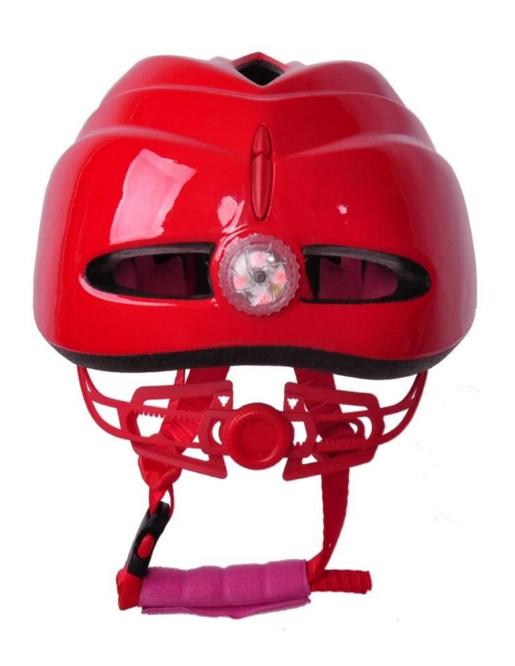

EPS liner & PC shell                     |
| Components              | removable LED Light                              |
| Certification           | CE EN1078                                        |
| Vents                   | 6 air vents                                      |
| Color                   | Pantone, customized                              |
| size/head circumference | S:(45-50CM), M:( 52-57), L:(55-61)               |
| Weight                  | 195g                                             |
| Sample Time             | 7 days                                           |
| MOQ                     | 300pcs                                           |
| Package details         | PP bag+individual color box packing+mastercarton |

# The detail pictures of LED bike helmet:











# The head circumference knowledge of kids bicycle helmet:

#### **European Headform:**

An Oval shaped helmet is designed for a rider's head with a dimension which is considerably fit for Europeans.

#### **Generic headform:**

A generic headform helmet is designed for a rider's head with a dimension which is slightly longer front-to-back than its side-to-side measurement.

#### **Asian headform:**

A Round shaped helmet is designed for a rider's head with a dimension which is condierably fit for Asians.

# Helmet Shape 101



#### European Headform

An Oval shaped helmet is designed for a rider's head with a dimension which is considerably fit for Europeans.

#### Generic headform

A generic headform helmet is designed for a rider's head with a dimension which is slightly longer