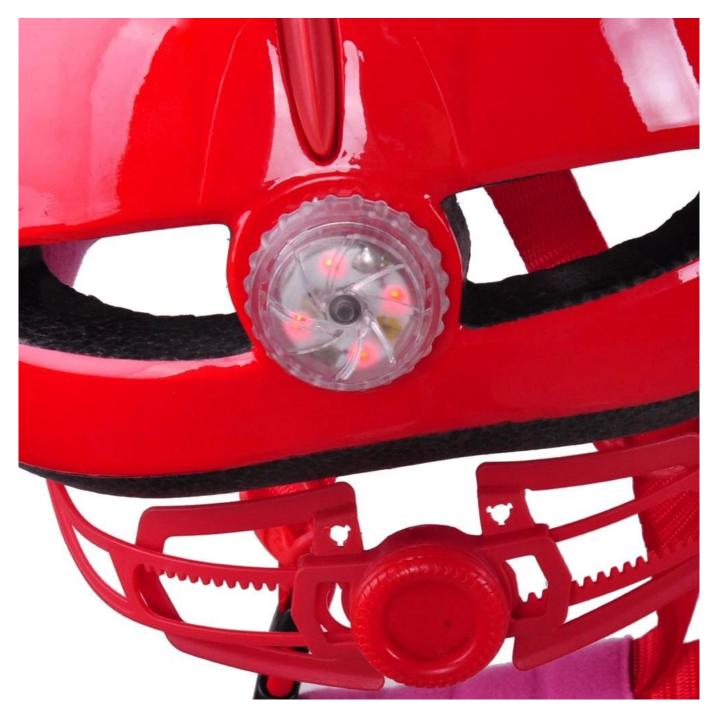

# The advantages of led bike helmet:

- 1. it's super lightest, only 195g, and well-ventilated,
- 2. in-mould technology: seamless, when the helmet by the impact, the entire helmet uniform force,
- 3. Thicken PC shell ,protection would be sharply increased.
- 4. High density gray EPS material, light weight, Shock resistance, provide reliable protection .
- 5. With removable LED light on the back of helmet to ensure child's safety.
- 6. with patent adjustment headlock buckle, PA webbing, washable pads.
- 7. Lining Pad equipped with hot-pressing technology.
- 8. Certification: CE-EN1078 certified for impact protection.

# The detail pictures of LED bike helmet: