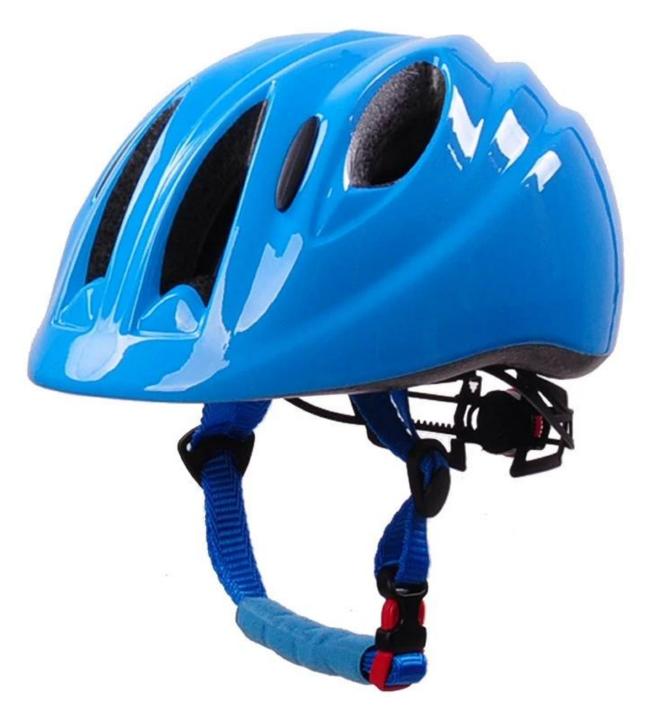

# OEM colorful kids bicycle helmet, bike helmet kids, bicycle helmets for kids



# The advantages of led bike helmet:

- 1. it's super lightest, only 195g, and well-ventilated,
- 2. in-mould technology: seamless, when the helmet by the impact, the entire helmet uniform force,
- 3. Thicken PC shell ,protection would be sharply increased.
- 4. High density gray EPS material, light weight, Shock resistance, provide reliable protection .
- 5. With removable LED light on the back of helmet to ensure child's safety.
- 6. with patent adjustment headlock buckle, PA webbing, washable pads.
- 7. Lining Pad equipped with hot-pressing technology.
- 8. Certification: CE-EN1078 certified for impact protection.

# The specification of LED bike helmet:

| Model No.               | AU-C04 LED bike helmet                           |
|-------------------------|-------------------------