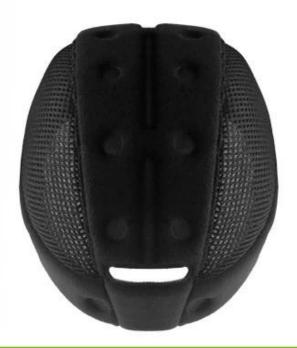

## Detail photos of the low-profile design European horse riding helmets:

A long oval shaped head form is designed for a rider's head with a dimension which is considerably fit for Europeans.

### INDIVIDUAL FIT HEAD FORM

A long oval shaped head form is designed for a rider's head with a dimension which is considerably fit for Europeans.

Progressive adjusting system allows the hekmet to perfectly and user-friendly fit on the rider's head, guaranteeing the crucial advantage in terms of safety and wearer comfort with 3 function performance.