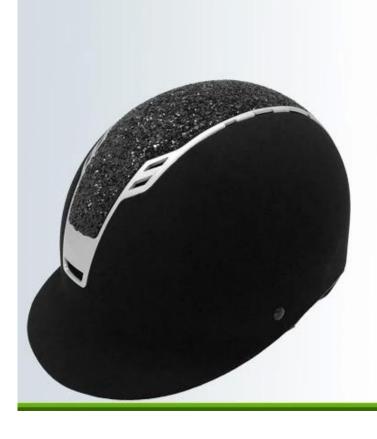

## **UTILITY SUN PROTECTION**

Novelty designed to provide adequate sun protection for the rider, the wide peak protects the skin against weather damage, while ensuring maximum visibility. Engineering ABS injection peak is assured from any deformation.