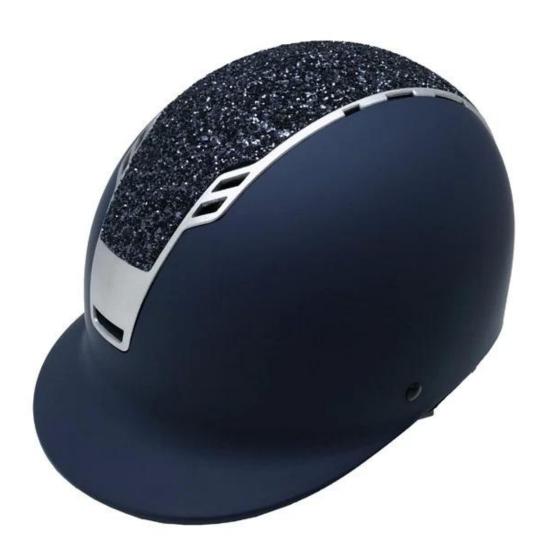

## Description of the high-grade polystyrene European horse riding helmets:

- -Elegant design: this design is very fashion for riding, people wear more cool.
- -High quality Organic ABS shell with injection moulding technology.
- -High density EPS material is imported from America,

Accessories-helmet: adjustable chin strap with quick-release buckle; adjustment of the rear of the Castle; Super comfortable pads;