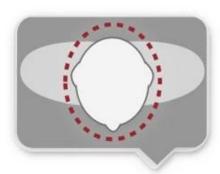

## Detail photos of the low-profile design European horse riding helmets:

A long oval shaped head form is designed for a rider's head with a dimension which is considerably fit for Europeans.

### INDIVIDUAL FIT HEAD FORM

A long oval shaped head form is designed for a rider's head with a dimension which is considerably fit for Europeans.

Progressive adjusting system allows the hekmet to perfectly and user-friendly fit on the rider's head, guaranteeing the crucial advantage in terms of safety and wearer comfort with 3 function performance.