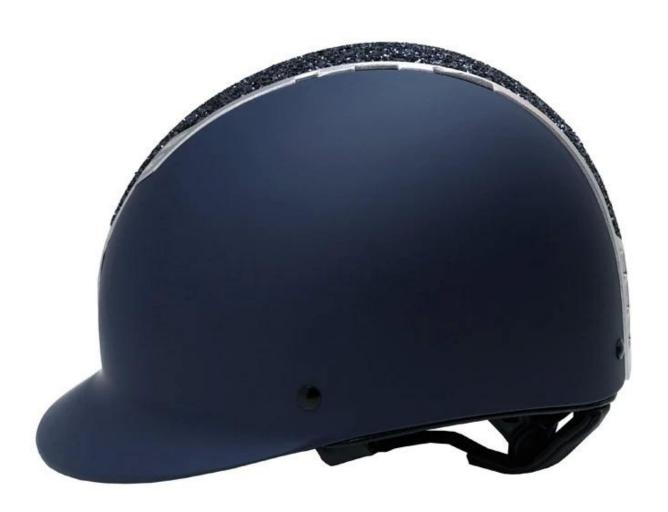

## Description of the high-grade polystyrene European horse riding helmets:

- -Elegant design: this design is very fashion for riding, people wear more cool.
- -High quality Organic ABS shell with injection moulding technology.
- -High density EPS material is imported from America,

Accessories-helmet: adjustable chin strap with quick-release buckle; adjustment of the rear of the Castle; Super comfortable pads;