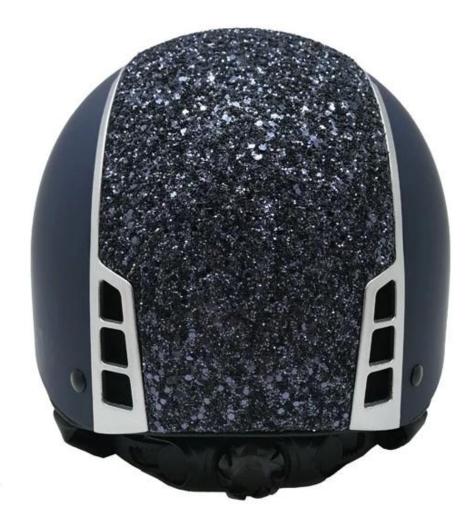

## Our soul horse riding helmet, protective hats supplier

## Description of the high-grade polystyrene European horse riding helmets:

- -Elegant design: this design is very fashion for riding, people wear more cool.
- -High quality Organic ABS shell with injection moulding technology.
- -High density EPS material is imported from America,

Accessories-helmet: adjustable chin strap with quick-release buckle; adjustment of the rear of the Castle; Super comfortable pads;