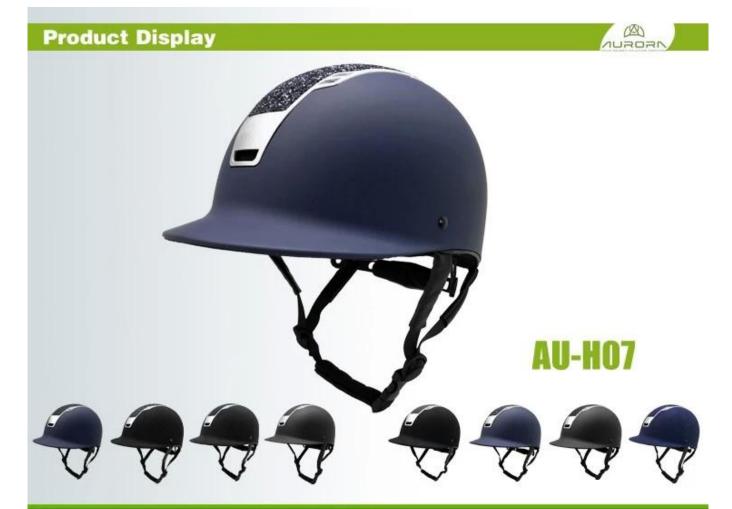

## Our soul horse riding helmet, protective hats supplier

## Description of the high-grade polystyrene European horse riding helmets:

- -Elegant design: this design is very fashion for riding, people wear more cool.
- -High quality Organic ABS shell with injection moulding technology.
- -High density EPS material is imported from America,

Accessories-helmet: adjustable chin strap with quick-release buckle; adjustment of the rear of the Castle; Super comfortable pads;

# Specification of the high-grade polystyrene European horse riding helmets:

| Model No.                      | H07                                                                 |
|--------------------------------|---------------------------------------------------------------------|
| Material                       | ABS Shell + With high density EPS, excellent shock absorption       |
| A proposal from the            | Suede, Velvet, PU Skin                                              |
| vents                          | 17                                                                  |
| Size/Head the perimeter of the | Size: 52, 53, 54, 55, 56, 57, 58, 59, 60, 61;                       |
| Lining                         | One-piece removable and can be washed in the washing machine lining |
| The color of the               | PANTONE                                                             |
| Sample time                    | 3-7 Working day                                                     |
| MOQ                            | 500 PCS                                                             |
| Packaging details              | Internal package: about cloth bag and about box                     |
|                                | External package: 9 PCs/carton Carton Size: * 32 * 53.5 67.5 CM     |