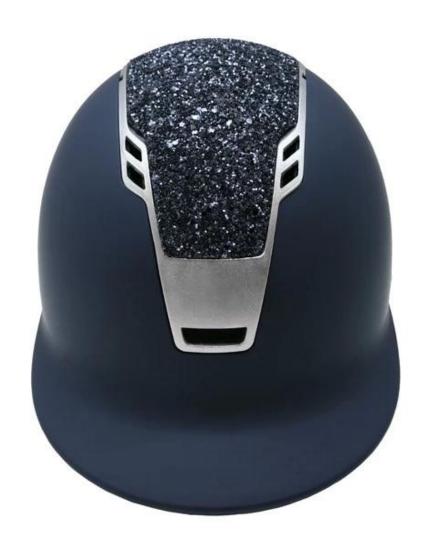

## Description of the high-grade polystyrene European horse riding helmets:

- -Elegant design: this design is very fashion for riding, people wear more cool.
- -High quality Organic ABS shell with injection moulding technology.
- -High density EPS material is imported from America,

Accessories-helmet: adjustable chin strap with quick-release buckle; adjustment of the rear of the Castle; Super comfortable pads;