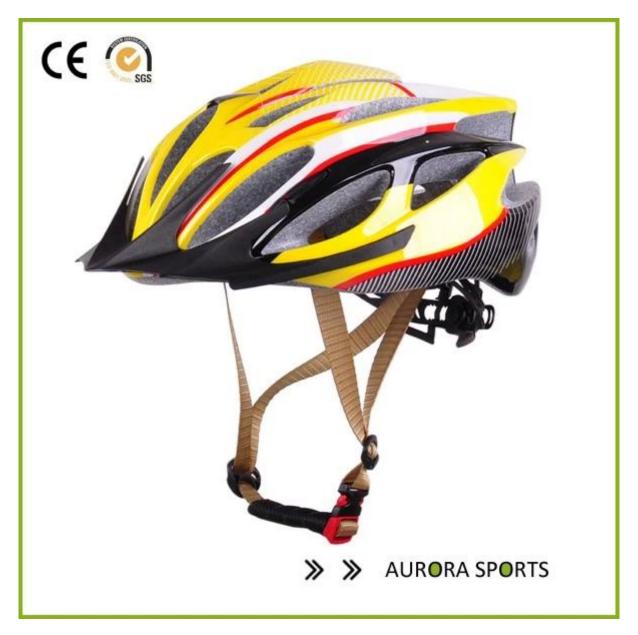

### Outdoor Cycling Unisex Adult MTB Safety Bicycle Best Bike Helmet

AU-B062 custom cycling helmets

# The advantages of this custom cycling helmets:

- 1. It's super lightest, and well-ventilated.
- 2. Three-dimensional duct design: This design is very aerodynamic drag coefficient is small, in the process of riding, people wear more cool.
- 3. Removable brim: Block the sun and block the rain when riding.
- 4. In-mould technology: seamless, when the helmet by the impact, the entire helmet uniform force.
- 5. The high quality PC shell.
- 6. The black EPS material is imported from American.
- 7. The bicycle accessories: adjustable chin strap with quick-release buckle; rear lock adjustment; cool comfortable pads.
- 8. Certification: CE EN1078 certified for impact protection.

New Arrival Ultra Light Double Inmold Personize Design AU-B062 custom cycling helmets

## **Product Features**

- 1. Thicken PC shell, protection would be sharply increased.
- 2. High density gray EPS material, light weight, Shock resistance, provide reliable protection.
- 3. With adjustment headlock buckle, PA webbing, washable pads.
- 4. Lining Pad equipped with hot-pressing technology.
- 5.We are a direct helmet manufacturer, with independent R&D capabilities.

| Model No.     | AU-B062                                                                                     |
|---------------|---------------------------------------------------------------------------------------------|
| Material      | In-mold EPS liner & PC shell                                                                |
| Certification | CE, CPSC,                                                                                   |
| Vents         | 24 air ventilation                                                                          |
| Color         | fully personalized (you can choose a prefer color and match with the customize accessories) |
| strap         | tetoron helmet strap                                                                        |
| buckle        | ITW buckle                                                                                  |

| Size/Head circumference | M/L (54-58CM); L/XL (58-62)                                   |
|-------------------------|---------------------------------------------------------------|
| Weight                  | 220 gram                                                      |
| Sample time             | 1 working day                                                 |
| Minimum order quantity  | 2000pcs                                                       |
| Packing detail          | Color box packing, accept customized packing based on 1000pcs |