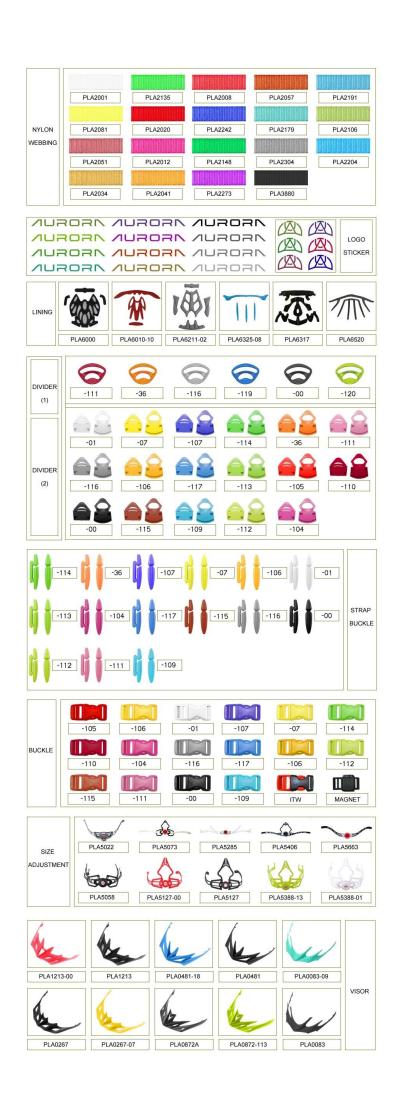

# **Product Picture**

Your one stop for custom designed and printed helmet from short runs to bulk orders.

- 1. OEM service: We can put your Logo/trademark on the helmet.
- 2. Costomized service: (1) Customized logo: send the logo in Al form and the detail to us.
  - (2) Customized style: Send the artwork in PDF form or other forms to us.
  - (3) Customized accessories: one stop service and multicolor approved.
- 3. Business Share:new product share: patent adjuster, magnetic buckle...