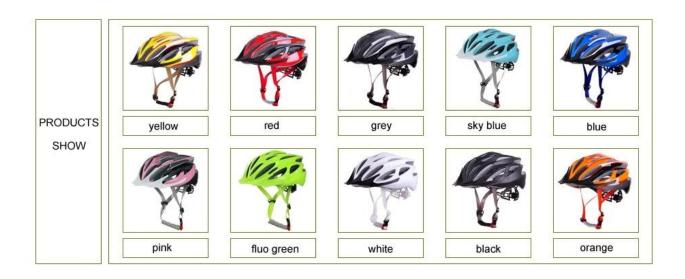

# **Product Picture**

Your one stop for custom designed and printed helmet from short runs to bulk orders.

- 1. OEM service: We can put your Logo/trademark on the helmet.
- 2. Costomized service: (1) Customized logo: send the logo in Al form and the detail to us.
  - (2) Customized style: Send the artwork in PDF form or other forms to us.
  - (3) Customized accessories: one stop service and multicolor approved.
- 3. Business Share:new product share: patent adjuster, magnetic buckle...

| Model No.     | AU-B062                                                                                     |
|---------------|---------------------------------------------------------------------------------------------|
| Material      | In-mold EPS liner & PC shell                                                                |
| Certification | CE, CPSC,                                                                                   |
| Vents         | 24 air ventilation                                                                          |
| Color         | fully personalized (you can choose a prefer color and match with the customize accessories) |
| strap         | tetoron helmet strap                                                                        |
| buckle        | ITW buckle                                                                                  |