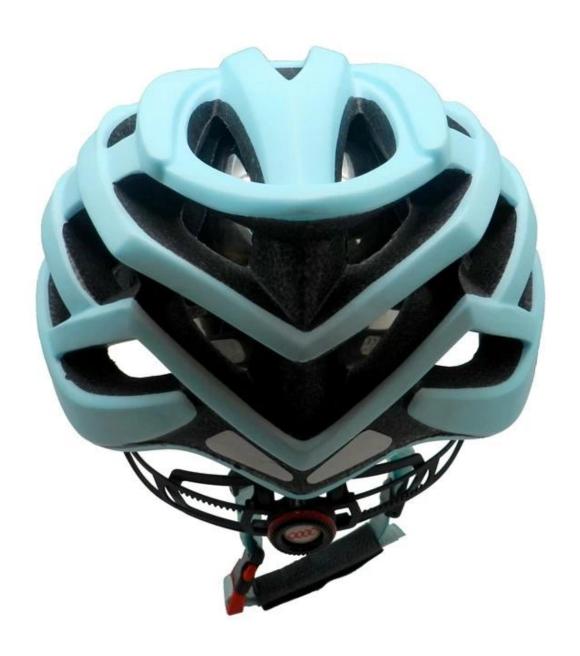

# Outdoor protective crash ventilation adult road bike helmet AU-B091







So far, we have been manufacturing & exporting different kinds of helmets for more than 24 years. You can purchase

latest design quality helmets here as well as personalize your own designs since we can provide a strong R&D support.We provide different option for custom service that you can select the different helmet color ,different strap color,LOGO custom service ,inner pad design ,divider color ,different strap buckle color ,and we can provide different head adjuster even different color for visor.



## **Product Description**

| Model No.               | AU-B091 OEM road racing helmet                               |
|-------------------------|--------------------------------------------------------------|
| Material                | In-mold EPS liner & PC shell