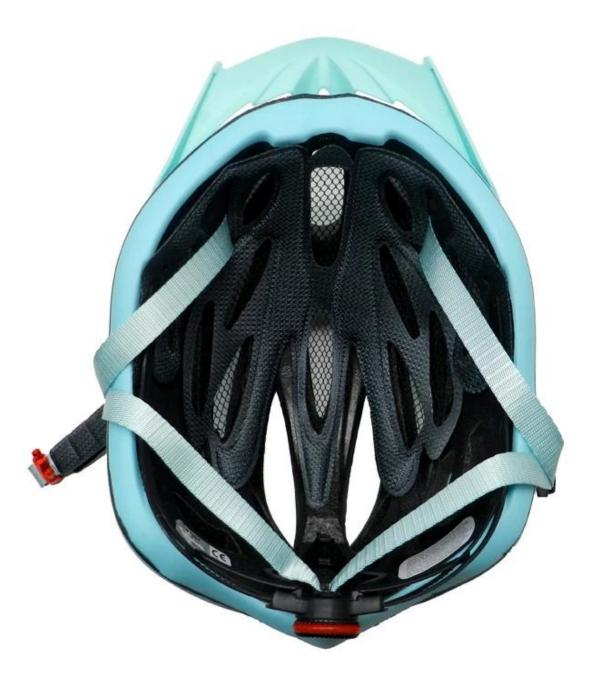

# Outdoor protective crash ventilation adult road bike helmet AU-B091







So far, we have been manufacturing & exporting different kinds of helmets for more than 24 years. You can purchase

latest design quality helmets here as well as personalize your own designs since we can provide a strong R&D support.We provide different option for custom service that you can select the different helmet color ,different strap color,LOGO custom service ,inner pad design ,divider color ,different strap buckle color ,and we can provide different head adjuster even different color for visor.



## **Product Description**

| Model No.               | AU-B091 OEM road racing helmet                               |
|-------------------------|--------------------------------------------------------------|
| Material                | In-mold EPS liner & PC shell