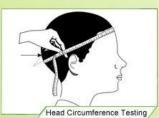

## **Product Description**

| Model No.               | AU-B091 OEM road racing helmet                               |
|-------------------------|--------------------------------------------------------------|
| Material                | In-mold EPS liner & PC shell                                 |
| Certification           | CE EN1078                                                    |
| Vents                   | 24 air ventilation                                           |
| Color                   | Pantone                                                      |
| Size/Head circumference | S/M (54-58CM); M/L (58-62CM)                                 |
| Weight                  | 220 gram                                                     |
| Sample time             | 3-7 working day                                              |
| Minimum order quantity  | 300pcs                                                       |
| Packing detail          | Color box packing, accept customized packing based on 500pcs |