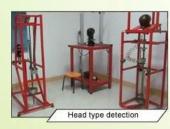

#### Standard Headform

# European Headform:

An Oval shaped helmet is designed for a rider's head with a dimension which is considerably fit for Europeans.

## Generic headform:

A generic headform helmet is designed for a rider's head with a dimension which is slightly longer front-to-back than its side-to-side measurement.

#### Asian headform:

A Round shaped helmet is designed for a rider's head with a dimension which is condierably fit for Asians.