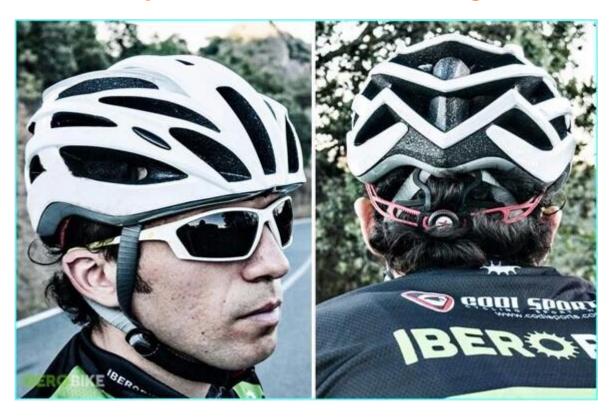

|
| Certification           | CE EN1078                                                    |
| Vents                   | 24 air ventilation                                           |
| Color                   | Pantone                                                      |
| Size/Head circumference | S/M (54-58CM); M/L (58-62CM)                                 |
| Weight                  | 220 gram                                                     |
| Sample time             | 3-7 working day                                              |
| Minimum order quantity  | 300pcs                                                       |
| Packing detail          | Color box packing, accept customized packing based on 500pcs |

# The detail pictures of OEM road racing helmet:



#### Standard Headform

# European Headform:

An Oval shaped helmet is designed for a rider's head with a dimension which is considerably fit for Europeans.

## Generic headform:

A generic headform helmet is designed for a rider's head with a dimension which is slightly longer front-to-back than its side-to-side measurement.

#### Asian headform:

A Round shaped helmet is designed for a rider's head with a dimension which is condierably fit for Asians.



#### **In-House Test Lab**

Even though we have considered every necessary elements to enhance the body structure in design, but we still use the professional equipments to inspect every aspects of our product! Our advanced in-house testing lab was built according to EN1078, EN397, EN12492, CPSC, etc. testing requirements. Before our m