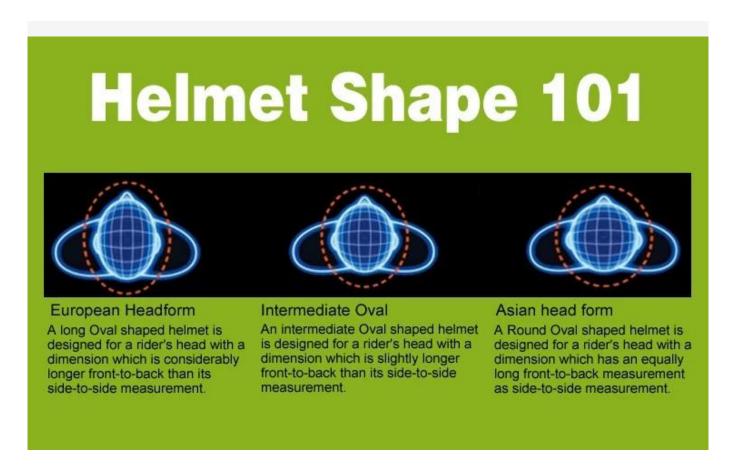

#### Standard Headform

# European Headform:

An Oval shaped helmet is designed for a rider's head with a dimension which is considerably fit for Europeans.

## Generic headform:

A generic headform helmet is designed for a rider's head with a dimension which is slightly longer front-to-back than its side-to-side measurement.

#### Asian headform:

A Round shaped helmet is designed for a rider's head with a dimension which is condierably fit for Asians.