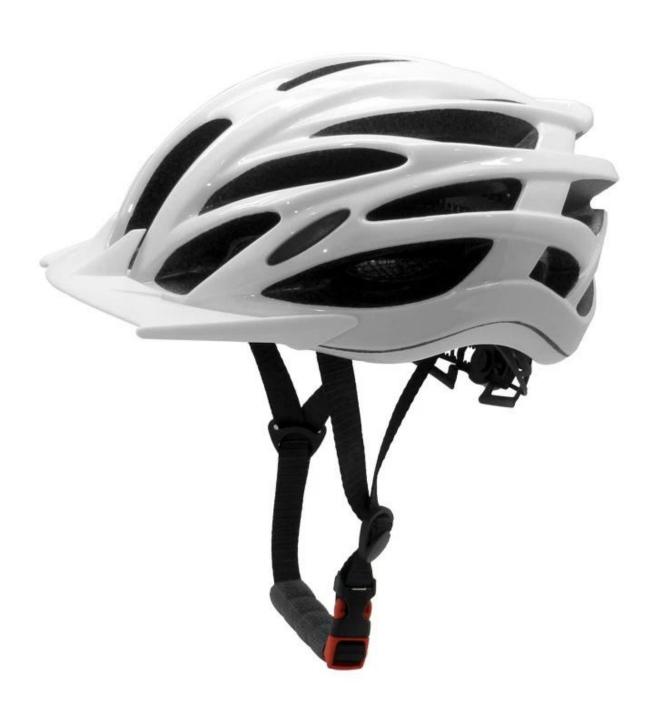

# Outdoor protective crash ventilation adult road bike helmet AU-B091







So far, we have been manufacturing & exporting different kinds of helmets for more than 24 years. You can purchase

latest design quality helmets here as well as personalize your own designs since we can provide a strong R&D support.We provide different option for custom service that you can select the different helmet color ,different strap color,LOGO custom service ,inner pad design ,divider color ,different strap buckle color ,and we can provide different head adjuster even different color for visor.



## **Product Description**

| Model No.               | AU-B091 OEM road racing helmet                               |
|-------------------------|--------------------------------------------------------------|
| Material                | In-mold EPS liner & PC shell