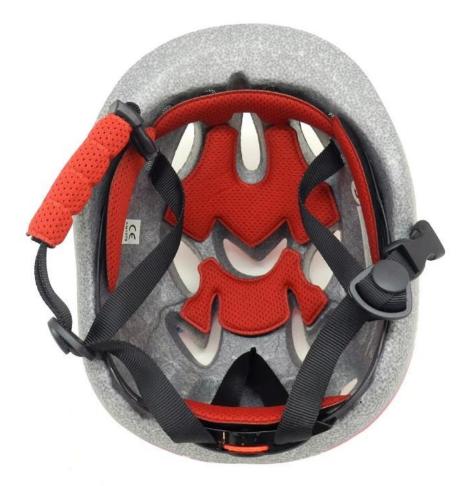

#### The specification of baby girl bike helmet :

| Model No.               | AU-C03 kids bike helmet manufacturer             |
|-------------------------|--------------------------------------------------|
| Material                | In-mold EPS liner & PC shell                     |
| Certification           | CE EN1078                                        |
| Vents                   | 13 air vents                                     |
| Color                   | Pantone, customized                              |
| size/head circumference | S (47-52CM), M: (48-56CM)                        |
| Weight                  | 215g                                             |
| Sample Time             | 7 days                                           |
| MOQ                     | 300pcs                                           |
| Package details         | PP bag+individual color box packing+mastercarton |

#### The advantages of baby girl bike helmet :

- 1. it's super lightest. only 225g. and well-ventilated.
- 2. in-mould technology: seamless . when the helmet by the impact , the entire helmet uniform force,
- 3. Thicken PC shell .protection would be sharply increased.
- 4. High density grav EPS material. light weight. Shock resistance.provide reliable protection .
- 5. with patent adjustment headlock buckle . PA webbing, was hable pads.
- 6. Lining Pad equipped with hot-pressing technology.
- 7. Certification: CE-EN1078 certified for impact protection.