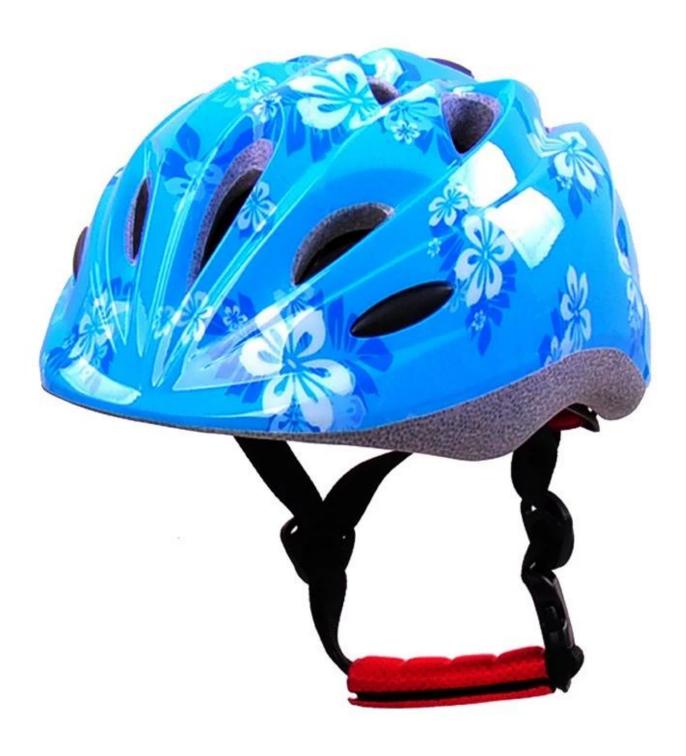

## baby girl bike helmet, in-mold kids bike helmet AU-C03

#### The specification of baby girl bike helmet :

| Model No.               | AU-C03 kids bike helmet manufacturer             |
|-------------------------|--------------------------------------------------|
| Material                | In-mold EPS liner & PC shell                     |
| Certification           | CE EN1078                                        |
| Vents                   | 13 air vents                                     |
| Color                   | Pantone, customized                              |
| size/head circumference | S (47-52CM), M: (48-56CM)                        |
| Weight                  | 215g                                             |
| Sample Time             | 7 days                                           |
| MOQ                     | 300pcs                                           |
| Package details         | PP bag+individual color box packing+mastercarton |

#### The advantages of baby girl bike helmet :

- 1. it's super lightest. only 225g. and well-ventilated.
- 2. in-mould technology: seamless . when the helmet by the impact , the entire helmet uniform force,
- 3. Thicken PC shell .protection would be sharply increased.
- 4. High density grav EPS material. light weight. Shock resistance.provide reliable protection .
- 5. with patent adjustment headlock buckle . PA webbing, was hable pads.
- 6. Lining Pad equipped with hot-pressing technology.
- 7. Certification: CE-EN1078 certified for impact protection.