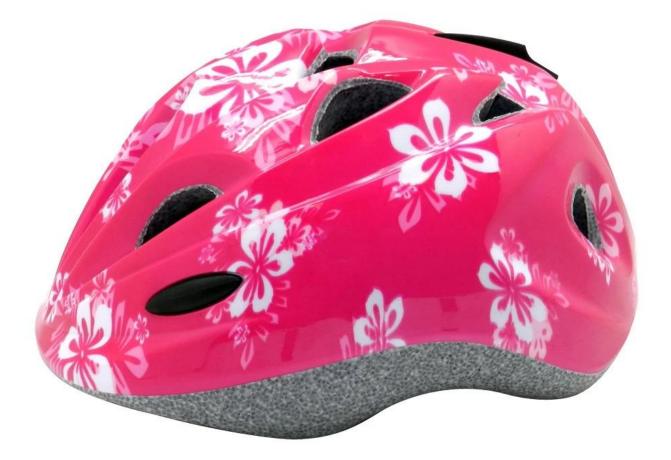

## baby girl bike helmet, in-mold kids bike helmet AU-C03

#### The specification of baby girl bike helmet :

| Model No.               | AU-C03 kids bike helmet manufacturer             |
|-------------------------|--------------------------------------------------|
| Material                | In-mold EPS liner & PC shell                     |
| Certification           | CE EN1078                                        |
| Vents                   | 13 air vents                                     |
| Color                   | Pantone, customized                              |
| size/head circumference | S (47-52CM), M: (48-56CM)                        |
| Weight                  | 215g                                             |
| Sample Time             | 7 days                                           |
| MOQ                     | 300pcs                                           |
| Package details         | PP bag+individual color box packing+mastercarton |

#### The advantages of baby girl bike helmet :

- 1. it's super lightest. only 225g. and well-ventilated.
- 2. in-mould technology: seamless . when the helmet by the impact , the entire helmet uniform force,
- 3. Thicken PC shell .protection would be sharply increased.
- 4. High density grav EPS material. light weight. Shock resistance.provide reliable protection .
- 5. with patent adjustment headlock buckle . PA webbing, was hable pads.
- 6. Lining Pad equipped with hot-pressing technology.
- 7. Certification: CE-EN1078 certified for impact protection.