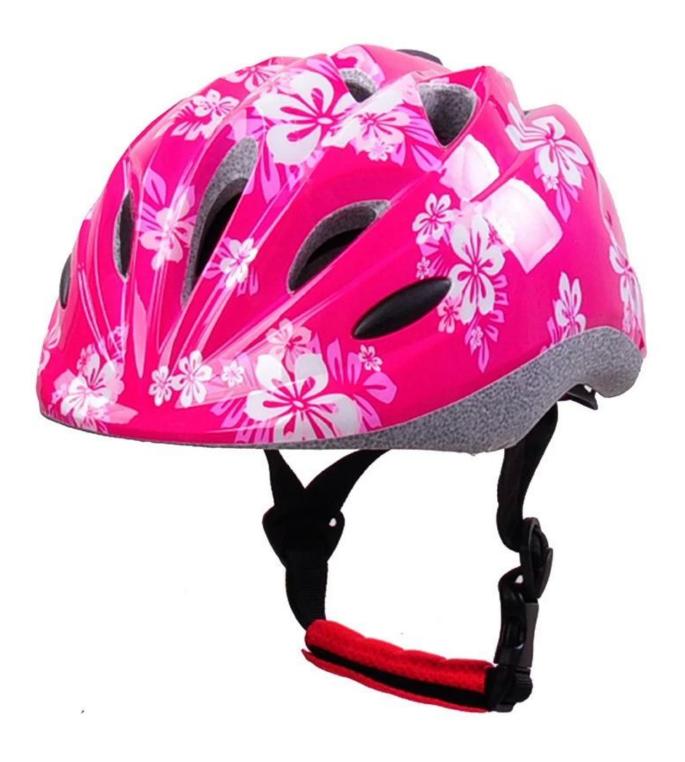

## baby girl bike helmet, in-mold kids bike helmet AU-C03

#### The specification of baby girl bike helmet :

| Model No.               | AU-C03 kids bike helmet manufacturer             |
|-------------------------|--------------------------------------------------|
| Material                | In-mold EPS liner & PC shell                     |
| Certification           | CE EN1078                                        |
| Vents                   | 13 air vents                                     |
| Color                   | Pantone, customized                              |
| size/head circumference | S (47-52CM), M: (48-56CM)                        |
| Weight                  | 215g                                             |
| Sample Time             | 7 days                                           |
| MOQ                     | 300pcs                                           |
| Package details         | PP bag+individual color box packing+mastercarton |

#### The advantages of baby girl bike helmet :

- 1. it's super lightest. only 225g. and well-ventilated.
- 2. in-mould technology: seamless . when the helmet by the impact , the entire helmet uniform force,
- 3. Thicken PC shell .protection would be sharply increased.
- 4. High density grav EPS material. light weight. Shock resistance.provide reliable protection .
- 5. with patent adjustment headlock buckle . PA webbing, was hable pads.
- 6. Lining Pad equipped with hot-pressing technology.
- 7. Certification: CE-EN1078 certified for impact protection.