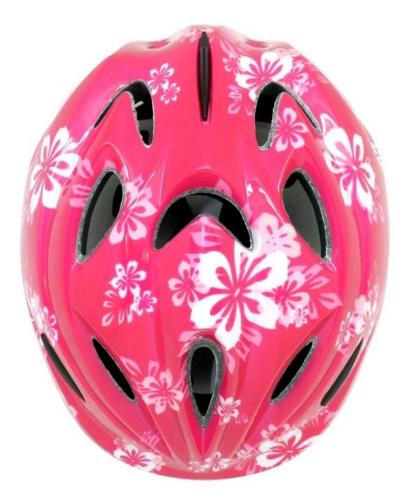

## baby girl bike helmet, in-mold kids bike helmet AU-C03

#### The specification of baby girl bike helmet :

| Model No.               | AU-C03 kids bike helmet manufacturer             |
|-------------------------|--------------------------------------------------|
| Material                | In-mold EPS liner & PC shell                     |
| Certification           | CE EN1078                                        |
| Vents                   | 13 air vents                                     |
| Color                   | Pantone, customized                              |
| size/head circumference | S (47-52CM), M: (48-56CM)                        |
| Weight                  | 215g                                             |
| Sample Time             | 7 days                                           |
| MOQ                     | 300pcs                                           |
| Package details         | PP bag+individual color box packing+mastercarton |

#### The advantages of baby girl bike helmet :

- 1. it's super lightest. only 225g. and well-ventilated.
- 2. in-mould technology: seamless . when the helmet by the impact , the entire helmet uniform force,
- 3. Thicken PC shell .protection would be sharply increased.
- 4. High density grav EPS material. light weight. Shock resistance.provide reliable protection .
- 5. with patent adjustment headlock buckle . PA webbing, was hable pads.
- 6. Lining Pad equipped with hot-pressing technology.
- 7. Certification: CE-EN1078 certified for impact protection.