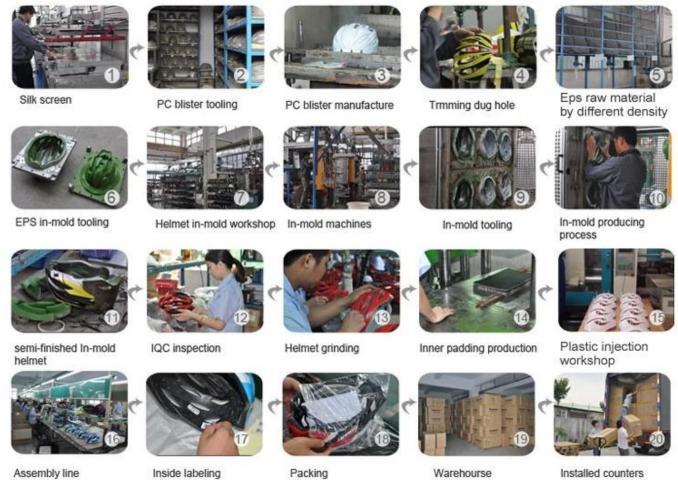

## The factory pictures:

The helmet production procedure is as below:

silk screen  $\rightarrow$  PC blister tooling  $\rightarrow$  PC blister manufacture  $\rightarrow$  Trimming dug hole  $\rightarrow$  EPS raw material by different density  $\rightarrow$  EPS in-mold tooling  $\rightarrow$  helmet in-mold workshop  $\rightarrow$  in-mold machines  $\rightarrow$  in-mold tooling  $\rightarrow$  in-mold producing process  $\rightarrow$  semi-finished in-mold helmet  $\rightarrow$  IQC inspection  $\rightarrow$  helmet grinding  $\rightarrow$  inner padding production  $\rightarrow$  plastic injection workshop  $\rightarrow$  assembly line  $\rightarrow$ inside labeling  $\rightarrow$  packing  $\rightarrow$  warehouse  $\rightarrow$  installed counters.

### **Production Procedure**