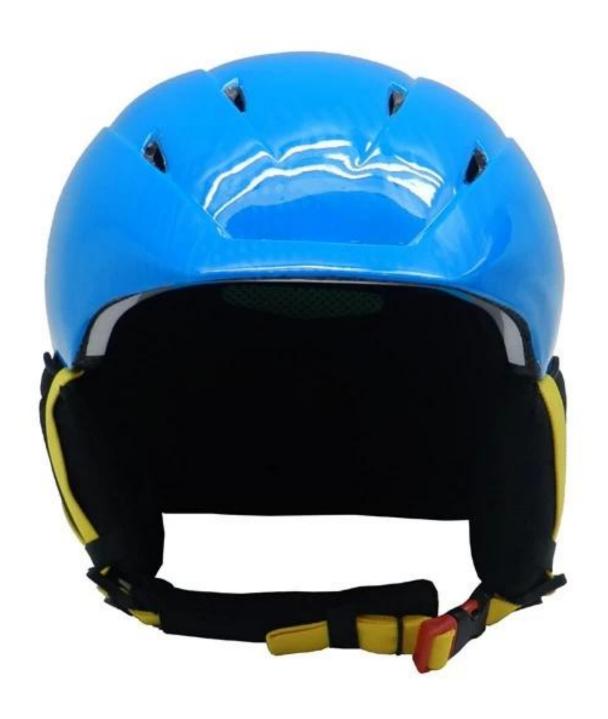

------------------------------|
| Material                | Double In-mold EPS liner & PC shell               |
| Certification           | CE EN1078                                         |
| Vents                   | 6 air vents                                       |
| Color                   | Pantone, customized                               |
| size/head circumference | M:56-58CM, L (58-62 CM)                           |
| Weight                  | 320g                                              |
| Sample Time             | 7 days                                            |
| MOQ                     | 300pcs                                            |
| Package details         | PP bag+ individual color box packing+mastercarton |

## The detail pictures of womens ski helmets:















## The knowledge of kids bicycle helmet:

#### **European Headform:**

An Oval shaped helmet is designed for a rider's head with a dimension which is considerably fit for Europeans.

#### **Generic headform:**

A generic headform helmet is designed for a rider's head with a dimension which is slightly longer front-to-back than its side-to-side measurement.

#### Asian headform:

A Round shaped helmet is designed for a rider's head with a dimension which is condierably fit for Asians.

## Helmet Shape 101



#### European Headform

An Oval shaped helmet is designed for a rider's head with a dimension which is considerably fit for Europeans.

#### Generic headform

A generic headform helmet is designed for a rider's head with a dimension which is slightly longer front-to-back t