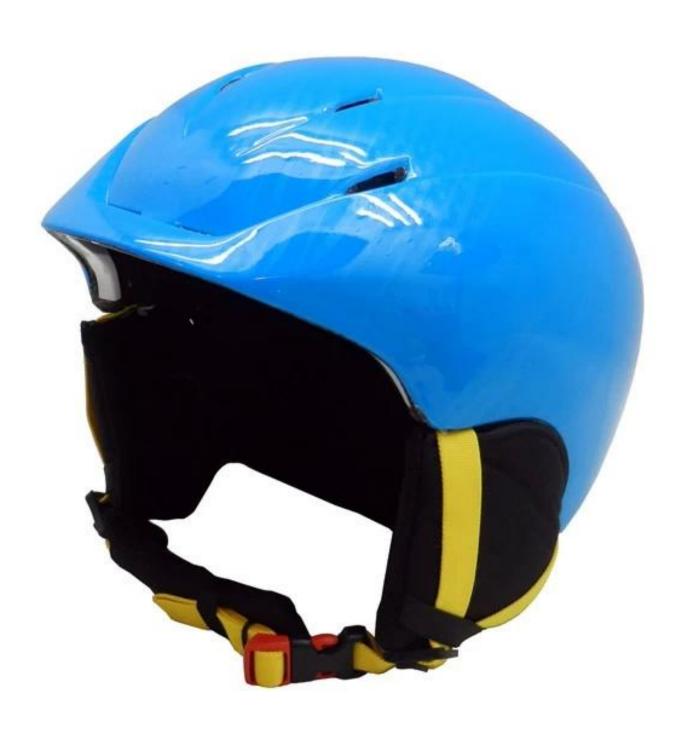

----------------------------|
| Material                | Double In-mold EPS liner & PC shell               |
| Certification           | CE EN1078                                         |
| Vents                   | 6 air vents                                       |
| Color                   | Pantone, customized                               |
| size/head circumference | M:56-58CM, L (58-62 CM)                           |
| Weight                  | 320g                                              |
| Sample Time             | 7 days                                            |
| MOQ                     | 300pcs                                            |
| Package details         | PP bag+ individual color box packing+mastercarton |

## The detail pictures of womens ski helmets:















## The knowledge of kids bicycle helmet:

#### **European Headform:**

An Oval shaped helmet is designed for a rider's head with a dimension which is considerably fit for Europeans.

#### **Generic headform:**

A generic headform helmet is designed for a rider's head with a dimension which is slightly longer front-to-back than its side-to-side measurement.

#### Asian headform:

A Round shaped helmet is designed for a rider's head with a dimension which is condierably fit for Asians.

## Helmet Shape 101



#### European Headform

An Oval shaped helmet is designed for a rider's head with a dimension which is considerably fit for Europeans.

#### Generic headform

A generic headform helmet is designed for a rider's head with a dimension which is slightly longer front-to-back tha