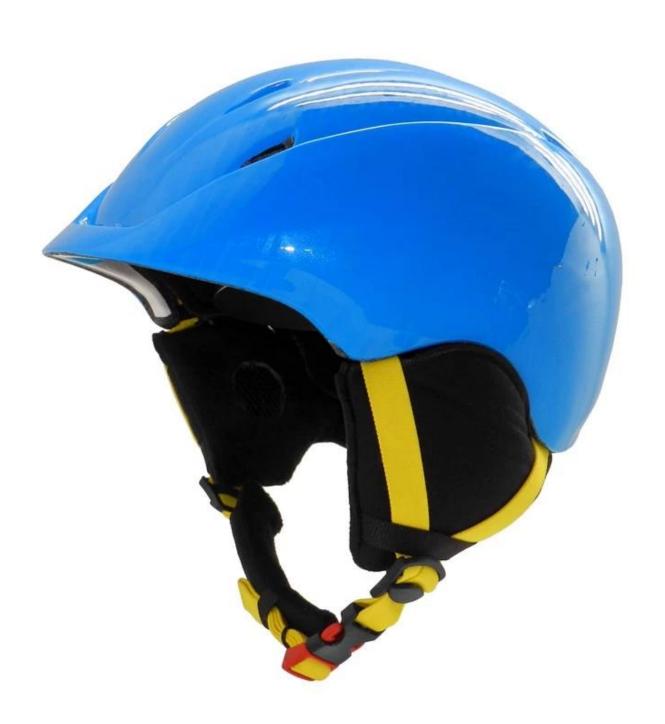

--------------------------|
| Material                | Double In-mold EPS liner & PC shell               |
| Certification           | CE EN1078                                         |
| Vents                   | 6 air vents                                       |
| Color                   | Pantone, customized                               |
| size/head circumference | M:56-58CM, L (58-62 CM)                           |
| Weight                  | 320g                                              |
| Sample Time             | 7 days                                            |
| MOQ                     | 300pcs                                            |
| Package details         | PP bag+ individual color box packing+mastercarton |

## The detail pictures of womens ski helmets:















## The knowledge of kids bicycle helmet:

#### **European Headform:**

An Oval shaped helmet is designed for a rider's head with a dimension which is considerably fit for Europeans.

#### **Generic headform:**

A generic headform helmet is designed for a rider's head with a dimension which is slightly longer front-to-back than its side-to-side measurement.

#### Asian headform:

A Round shaped helmet is designed for a rider's head with a dimension which is condierably fit for Asians.

## Helmet Shape 101



#### European Headform

An Oval shaped helmet is designed for a rider's head with a dimension which is considerably fit for Europeans.

#### Generic headform

A generic headform helmet is designed for a rider's head with a dimension which is slightly longer front-to-back than