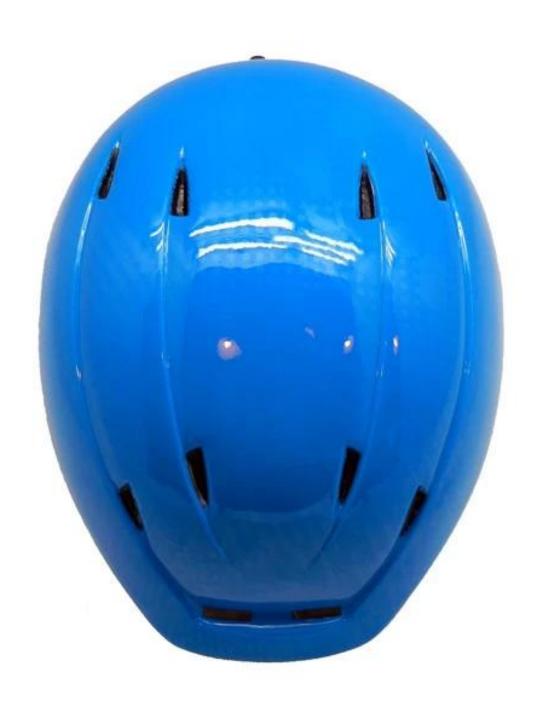

## Salomon ski helmets, giro ski helmet with CE certificate AU-S05

#### Skiing helmet self-introduction:

hello, my name is AU-S05 skiing helmet. Literally,my duty is protecting skiers in skiing sport. Yes, I can't deny it! I was made by PC + EPS double inmold, so I was very strong & beautiful. With 10 vents, I can help you keep cool all the time! My soft velvet liner, pads & chin strap can also bring you warm feeling! But I'm still need to be loved, please take me home by sending an inquiry first! You get me, I protect you!

## The detail pictures of womens ski helmets: