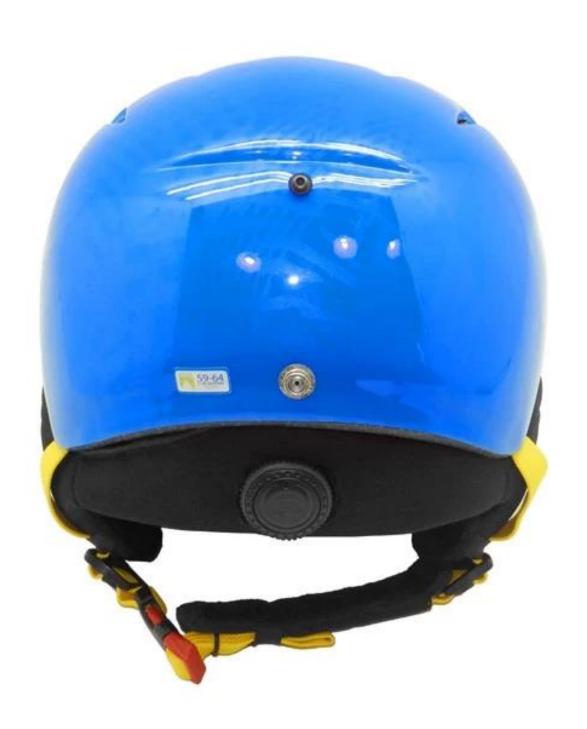

## Salomon ski helmets, giro ski helmet with CE certificate AU-S05

#### Skiing helmet self-introduction:

hello, my name is AU-S05 skiing helmet. Literally,my duty is protecting skiers in skiing sport. Yes, I can't deny it! I was made by PC + EPS double inmold, so I was very strong & beautiful. With 10 vents, I can help you keep cool all the time! My soft velvet liner, pads & chin strap can also bring you warm feeling! But I'm still need to be loved, please take me home by sending an inquiry first! You get me, I protect you!

## The detail pictures of womens ski helmets: