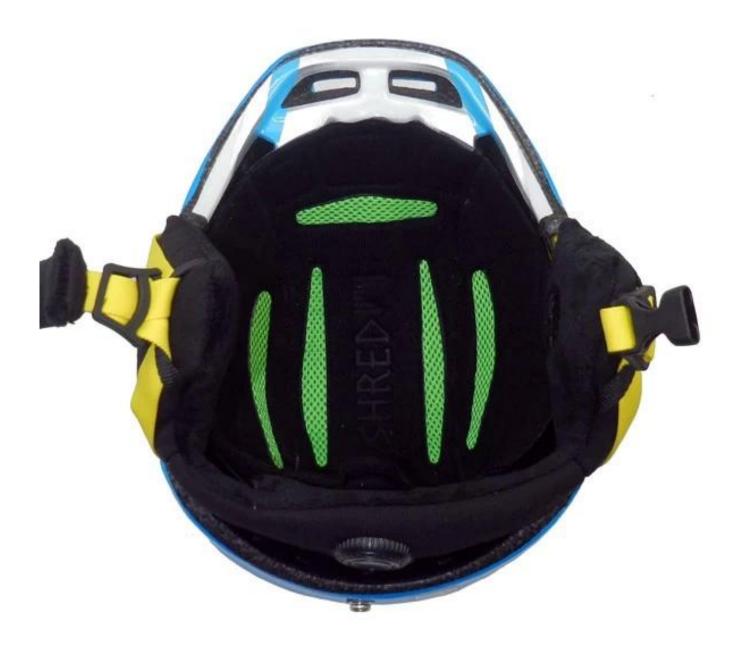

## The Advantages of best snowboard helmet:

- 1. in-mould technology: seamless, when the helmet by the impact, the entire helmet uniform force,
- 2. Thicken PC shell , protection would be sharply increased.
- 3. High density gray EPS material, light weight, Shock resistance, provide reliable protection.
- 4. 360° size adjustment systems, anti-slip adjustment button, your comfort is the prior consideration during the design.
- 5. The strap is made of soft & comfortable PP ribbon, the chin pad is of foam with high absorption and the hook & loop design is convenient for cleaning. Inside the helmet, we put good quality & removable lining in, which is easy to be removed for cleaning, and reinstalled.

## The detail pictures of womens ski helmets: