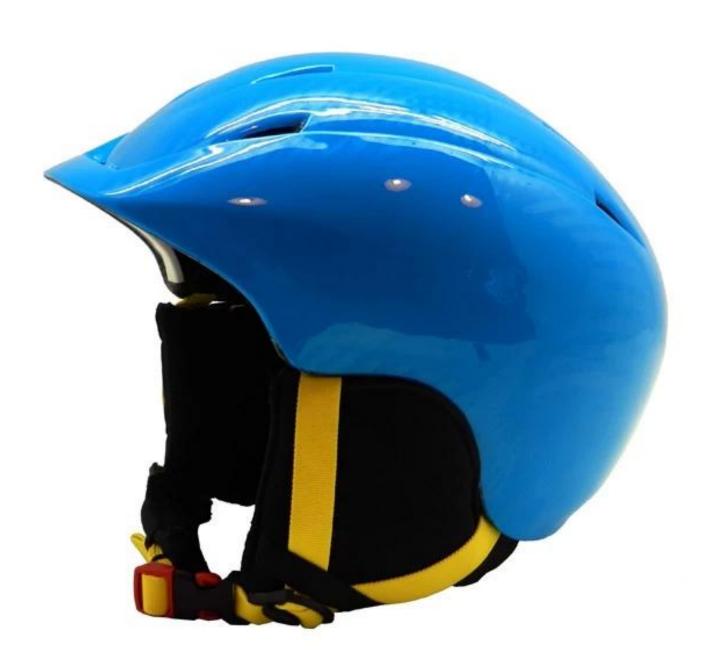

------------------------|
| Material                | Double In-mold EPS liner & PC shell               |
| Certification           | CE EN1078                                         |
| Vents                   | 6 air vents                                       |
| Color                   | Pantone, customized                               |
| size/head circumference | M:56-58CM, L (58-62 CM)                           |
| Weight                  | 320g                                              |
| Sample Time             | 7 days                                            |
| MOQ                     | 300pcs                                            |
| Package details         | PP bag+ individual color box packing+mastercarton |

## The detail pictures of womens ski helmets:















## The knowledge of kids bicycle helmet:

#### **European Headform:**

An Oval shaped helmet is designed for a rider's head with a dimension which is considerably fit for Europeans.

#### **Generic headform:**

A generic headform helmet is designed for a rider's head with a dimension which is slightly longer front-to-back than its side-to-side measurement.

#### Asian headform:

A Round shaped helmet is designed for a rider's head with a dimension which is condierably fit for Asians.

## Helmet Shape 101



#### European Headform

An Oval shaped helmet is designed for a rider's head with a dimension which is considerably fit for Europeans.

#### Generic headform

A generic headform helmet is designed for a rider's head with a dimension which is slightly longer front-to-back than it