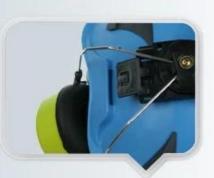

3) Safety helmet with plastic visor The set is compatible with our special visor and earmuff: Visor plastic with eye protection, Earmuff good sound insulation.

## **SLOT FOR EARMUFF AND MASK**

CE standard ear protector ,NRR 28DB Stainless mesh face shield Full face protection

Area of application safety helmets:

Power generation, Iron tower, BTS station, Coal mining, Work at height, Petrochemical refining, offshore oil and gas, Plumber, Cable car maintenance, Mobile plant maintenance, Aircraft Maintenance, Pulp&paper, Civil infrastructure, Sea rescue, Roof Cleaning, Hiking...