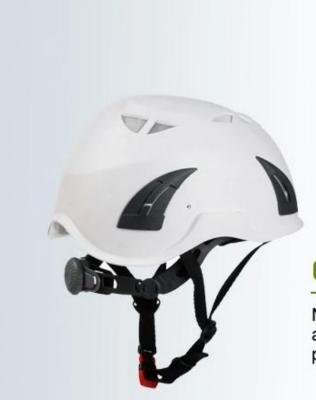

### **Helmet specification** Norm: EN 397 Outer shell: PP, Polypropylene Size: universal 51-62cm headform

Weight: (without ear defenders or visor):375g Attachment of headlamps: nylon clips Color: white/red/yellow/orange/green/blue/black/grey/pink

| Model No.               | AU-M02 Safety Helmet                                                                                                                    |
|-------------------------|-----------------------------------------------------------------------------------------------------------------------------------------|
| External material       | ABS/PP shell                                                                                                                            |
| Inner material          | PU top lining, nylon webbing suspension system                                                                                          |
| headband                | PE Polythene                                                                                                                            |
| Lamp Carring System     | External Nylon 6.6 Lamp Clips                                                                                                           |
| Earmuff                 | 30-35db NRR hearing protector                                                                                                           |
| Face mask               | PC plastic visor/ PC plastic goggle/ iron mesh                                                                                          |
| Color                   | red, yellow, blue,green,orange,black,white,pink                                                                                         |
| Size/Head circumference | 51-62cm                                                                                                                                 |
| Weight                  | 375 g (ear muffs are not included)                                                                                                      |
| Vents                   | 10 air ventilation with aluminum/ nylon mesh                                                                                            |
| Technology              | Injection                                                                                                                               |
| Certification           | CE EN 12492 / 397                                                                                                                       |
| Sample time             | 3-7 working day                                                                                                                         |
| helmet accessories      | removable and washable padding, head lock adjustment, <u>Tetoron</u><br><u>helmet strap</u> , standard ITW buckle, helmet strap divider |
| Packing detail          | 1.PP bag, PE bag, Blister card, color box and custom-design is welcomed.                                                                |
|                         | 2. Carton packing outside                                                                                                               |