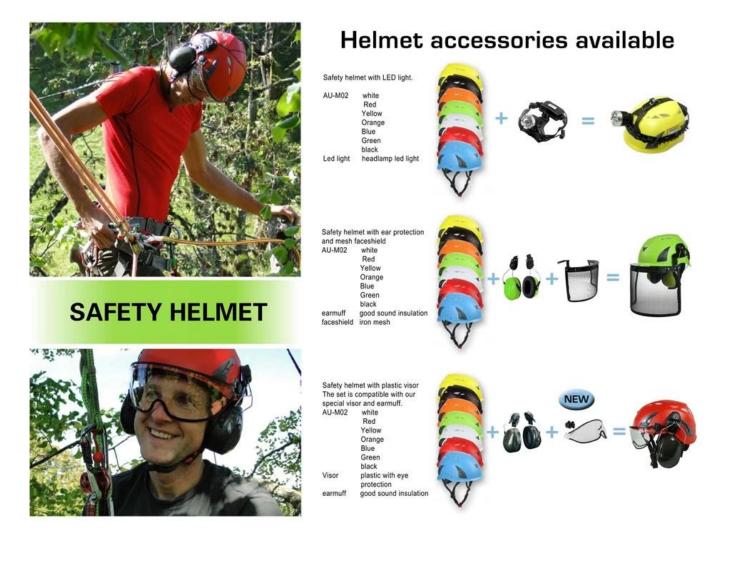

Grey pantone 432 C

Helmet accessories available:

Yellow pantone 3965 U

Orange pantone 165 C

-

1) Safety helmet with LED light: headlamp led light.

2) Safety helmet with ear protection and mesh faceshield: Earmuff good sound insulation, Faceshield iron mesh.

3) Safety helmet with plastic visor The set is compatible with our special visor and earmuff: Visor plastic with eye protection, Earmuff good sound insulation.