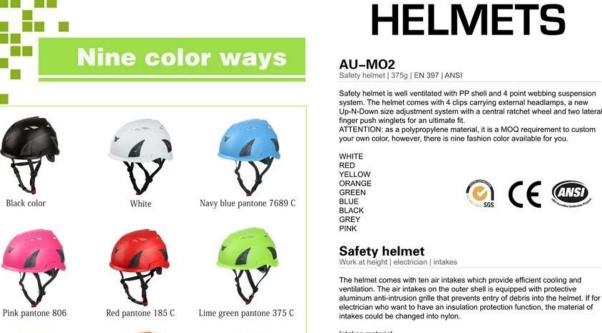

### **Helmet specification** Norm: EN 397 Outer shell: PP, Polypropylene Size: universal 51-62cm headform

Weight: (without ear defenders or visor):375g Attachment of headlamps: nylon clips Color: white/red/yellow/orange/green/blue/black/grey/pink

| Model No.               | AU-M02 Safety Helmet                                                                                                                    |
|-------------------------|-----------------------------------------------------------------------------------------------------------------------------------------|
| External material       | ABS/PP shell                                                                                                                            |
| Inner material          | PU top lining, nylon webbing suspension system                                                                                          |
| headband                | PE Polythene                                                                                                                            |
| Lamp Carring System     | External Nylon 6.6 Lamp Clips                                                                                                           |
| Earmuff                 | 30-35db NRR hearing protector                                                                                                           |
| Face mask               | PC plastic visor/ PC plastic goggle/ iron mesh                                                                                          |
| Color                   | red, yellow, blue,green,orange,black,white,pink                                                                                         |
| Size/Head circumference | 51-62cm                                                                                                                                 |
| Weight                  | 375 g (ear muffs are not included)                                                                                                      |
| Vents                   | 10 air ventilation with aluminum/ nylon mesh                                                                                            |
| Technology              | Injection                                                                                                                               |
| Certification           | CE EN 12492 / 397                                                                                                                       |
| Sample time             | 3-7 working day                                                                                                                         |
| helmet accessories      | removable and washable padding, head lock adjustment, <u>Tetoron</u><br><u>helmet strap</u> , standard ITW buckle, helmet strap divider |
| Packing detail          | 1.PP bag, PE bag, Blister card, color box and custom-design is welcomed.                                                                |
|                         | 2. Carton packing outside                                                                                                               |

Grey pantone 432 C

Helmet accessories available:

Yellow pantone 3965 U

Orange pantone 165 C

-

1) Safety helmet with LED light: headlamp led light.

2) Safety helmet with ear protection and mesh faceshield: Earmuff good sound insulation, Faceshield iron mesh.