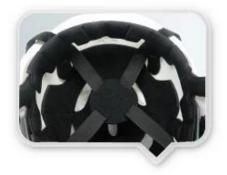

## **QUICK-RELEASE RATCHET ADJUSTER**

New and proprietary Up-N-Down size adjustment system provides the most precise and comfortable fit.

## **NYLON STRAP & CHIN STRAP**

Designed to limit risk of losing helmet during a fall, side strap-adjustment to assist with a proper fit.

## **SOFT WASHABLE PADS**

washable and interchangable sweat band.