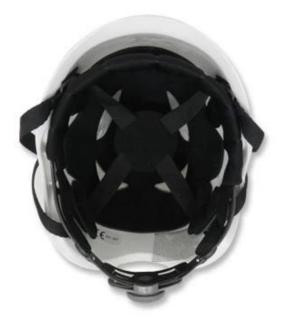

## **QUICK-RELEASE RATCHET ADJUSTER**

New and proprietary Up-N-Down size adjustment system provides the most precise and comfortable fit.

## **GETTING THE RIGHT FIT**

The headform was made according to ISO/DIS 6220 standard, and keeps 90% fitting rate.

## **SOFT WASHABLE PADS**

washable and interchangable sweat band.