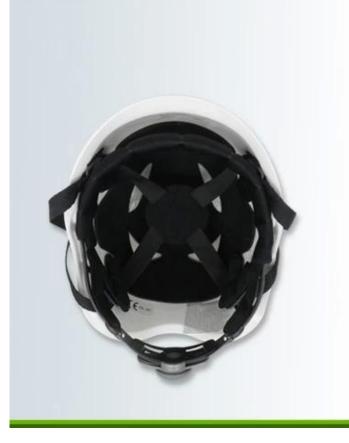

## **QUICK-RELEASE RATCHET ADJUSTER**

New and proprietary Up-N-Down size adjustment system provides the most precise and comfortable fit.

## **GETTING THE RIGHT FIT**

The headform was made according to ISO/DIS 6220 standard, and keeps 90% fitting rate.

## **SOFT WASHABLE PADS**

washable and interchangable sweat band.