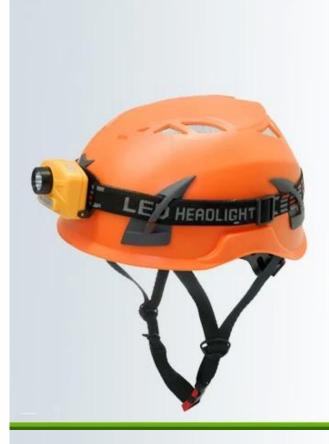

#### PP/ABS shell high quality AU-M02 construction industrial safety helmet PPE

Intakes material: Aluminum Nylon

### **Helmet specification** Norm: EN 397 Outer shell: PP, Polypropylene Size: universal 51-62cm headform

Weight: (without ear defenders or visor):375g Attachment of headlamps: nylon clips Color: white/red/yellow/orange/green/blue/black/grey/pink

## **PLASTIC CLIPS FOR LED HEADLAMP**

ABS material, very easy to hold the lamp.