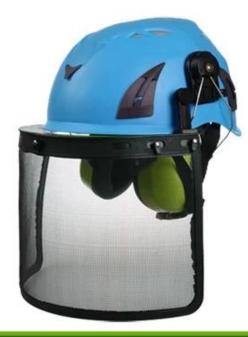

#### PP/ABS shell high quality AU-M02 construction industrial safety helmet PPE

Intakes material: Aluminum Nylon

### **Helmet specification** Norm: EN 397 Outer shell: PP, Polypropylene Size: universal 51-62cm headform

Weight: (without ear defenders or visor):375g Attachment of headlamps: nylon clips Color: white/red/yellow/orange/green/blue/black/grey/pink

| Model No.               | AU-M02 Safety Helmet                                                                                                                    |
|-------------------------|-----------------------------------------------------------------------------------------------------------------------------------------|
| External material       | ABS/PP shell                                                                                                                            |
| Inner material          | PU top lining, nylon webbing suspension system                                                                                          |
| headband                | PE Polythene                                                                                                                            |
| Lamp Carring System     | External Nylon 6.6 Lamp Clips                                                                                                           |
| Earmuff                 | 30-35db NRR hearing protector                                                                                                           |
| Face mask               | PC plastic visor/ PC plastic goggle/ iron mesh                                                                                          |
| Color                   | red, yellow, blue,green,orange,black,white,pink                                                                                         |
| Size/Head circumference | 51-62cm                                                                                                                                 |
| Weight                  | 375 g (ear muffs are not included)                                                                                                      |
| Vents                   | 10 air ventilation with aluminum/ nylon mesh                                                                                            |
| Technology              | Injection                                                                                                                               |
| Certification           | CE EN 12492 / 397                                                                                                                       |
| Sample time             | 3-7 working day                                                                                                                         |
| helmet accessories      | removable and washable padding, head lock adjustment, <u>Tetoron</u><br><u>helmet strap</u> , standard ITW buckle, helmet strap divider |
| Packing detail          | 1.PP bag, PE bag, Blister card, color box and custom-design is welcomed.                                                                |
|                         | 2. Carton packing outside                                                                                                               |

Grey pantone 432 C

Helmet accessories available:

Yellow pantone 3965 U

Orange pantone 165 C

-

1) Safety helmet with LED light: headlamp led light.

2) Safety helmet with ear protection and mesh faceshield: Earmuff good sound insulation, Faceshield iron mesh.

## **SLOT FOR EARMUFF AND MASK**

CE standard ear protector ,NRR 28DB Stainless mesh face shield Full face protection

Area of application safety helmets:

Power generation, Iron tower, BTS station, Coal mining, Work at height, Petrochemical refining, offshore oil and gas, Plumber, Cable car maintenance, Mobile plant maintenance, Aircraft Maintenance, Pulp&paper, Civil infrastructure, Sea rescue, Roof Cleaning, Hiking...