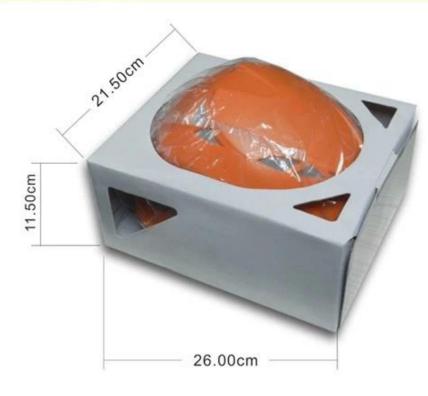

## Packaging

18pcs/ctn color box:26\*21.5\*11.5cm mastercarton: 80\*45\*44CM 20ft Loadability: 2500pcs

The pack box was designed especially for safety

helmet which can be greatly to save the space and protect the helmet.