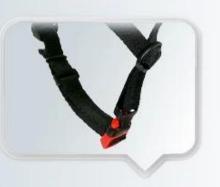

## **NYLON STRAP & CHIN STRAP**

Designed to limit risk of losing helmet during a fall, side strap-adjustment to assist with a proper fit.