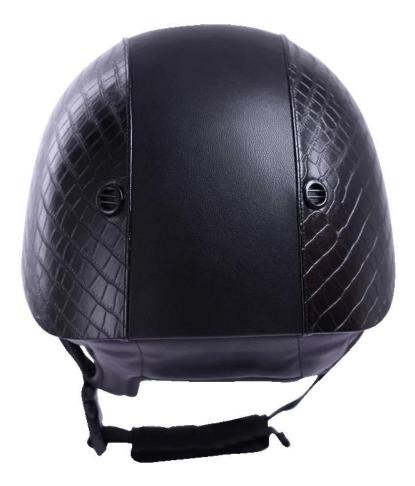

## **Description of cowboy hat helmet:**

-Elegant design: this design is very, horseback riding, people wear more cool.

High-quality eco friendly ABS shell injection technology.

-High density EPS material is imported from America.

-High-end Suede cover to make the helmet more high-level.

Accessories-helmet: adjustable strap with quick-release buckle; Adjust the rear lock; Super comfortable pads;

-Certification: CE EN1384 VG1 certified for impact protection.

# **Detail photos of horse riding hat:**