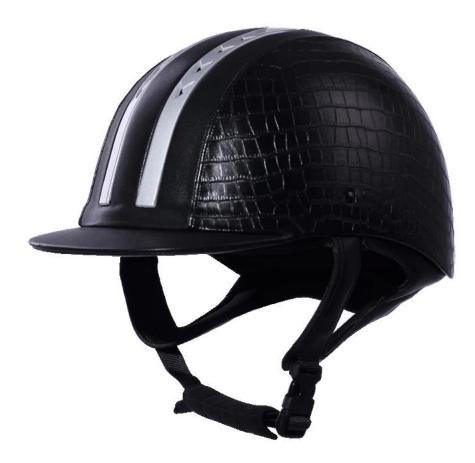

|
|                                | External package: 9 PCs/carton Carton Size: 53.5 67.5 * * 32 CM                                                                                  |

## **Description of cowboy hat helmet:**

-Elegant design: this design is very, horseback riding, people wear more cool.

High-quality eco friendly ABS shell injection technology.

-High density EPS material is imported from America.

-High-end Suede cover to make the helmet more high-level.

Accessories-helmet: adjustable strap with quick-release buckle; Adjust the rear lock; Super comfortable pads;

-Certification: CE EN1384 VG1 certified for impact protection.

# **Detail photos of horse riding hat:**











#### **Packagaing information:**

The number of items in the carton: 9 PCs/carton The dimensions of the packaging: carton size: 67 \* 31.5 \* 52.5 CM Gross weight: 4.50 kg Type of package: 1pc/PP bag wth color palette, 9 PCs on Brown CARDBOARD

# The circumference of the head knowledge of troxel helmet:

#### **European capitals:**

The oval-shaped helmet is designed for the rider's head with the measure that is highly customized for the Europeans.

#### The General heads:

Generic headform helmet is designed for the rider's head with the measure, which is slightly longer than its front rear measurement on the side.

#### **Asian capitals:**

And round in the shape of the helmet is designed for the rider's head with a dimension which is condierably suitable for Asians.

# **Our test