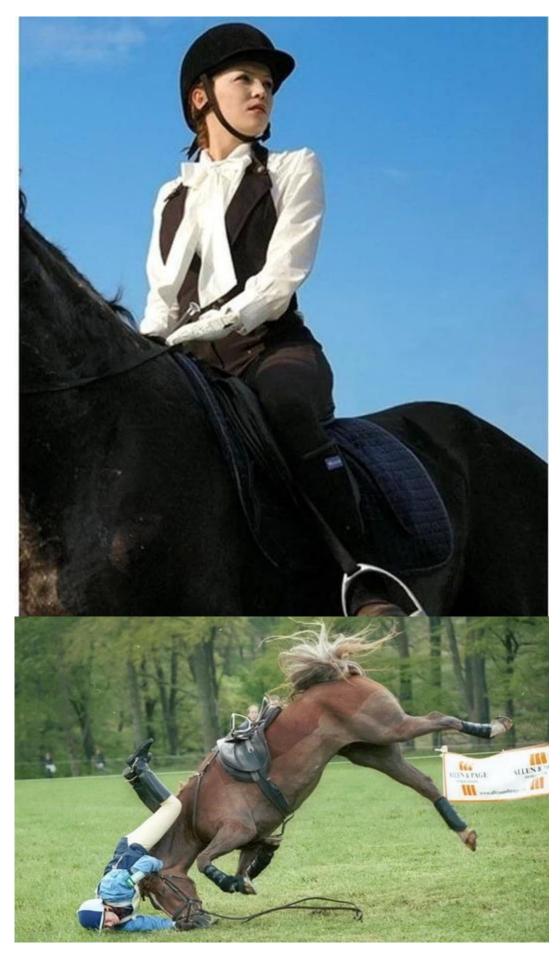

## **Description of cowboy hat helmet:**

-Elegant design: this design is very, horseback riding, people wear more cool.

High-quality eco friendly ABS shell injection technology.

-High density EPS material is imported from America.

-High-end Suede cover to make the helmet more high-level.

Accessories-helmet: adjustable strap with quick-release buckle; Adjust the rear lock; Super comfortable pads;

-Certification: CE EN1384 VG1 certified for impact protection.