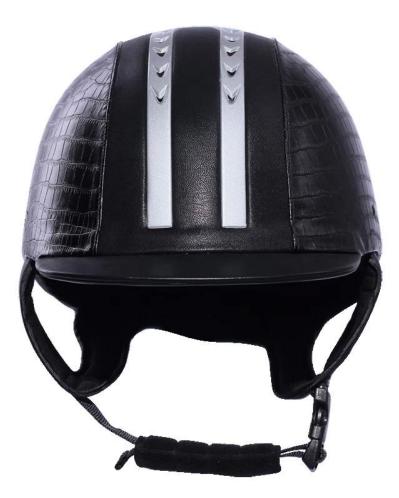

## **Description of cowboy hat helmet:**

-Elegant design: this design is very, horseback riding, people wear more cool.

High-quality eco friendly ABS shell injection technology.

-High density EPS material is imported from America.

-High-end Suede cover to make the helmet more high-level.

Accessories-helmet: adjustable strap with quick-release buckle; Adjust the rear lock; Super comfortable pads;

-Certification: CE EN1384 VG1 certified for impact protection.

# **Detail photos of horse riding hat:**