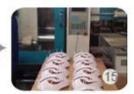

#### **Packagaing information:**

The number of items in the carton: 9 PCs/carton The dimensions of the packaging: carton size: 67 \* 31.5 \* 52.5 CM Gross weight: 4.50 kg Type of package: 1pc/PP bag wth color palette, 9 PCs on Brown CARDBOARD