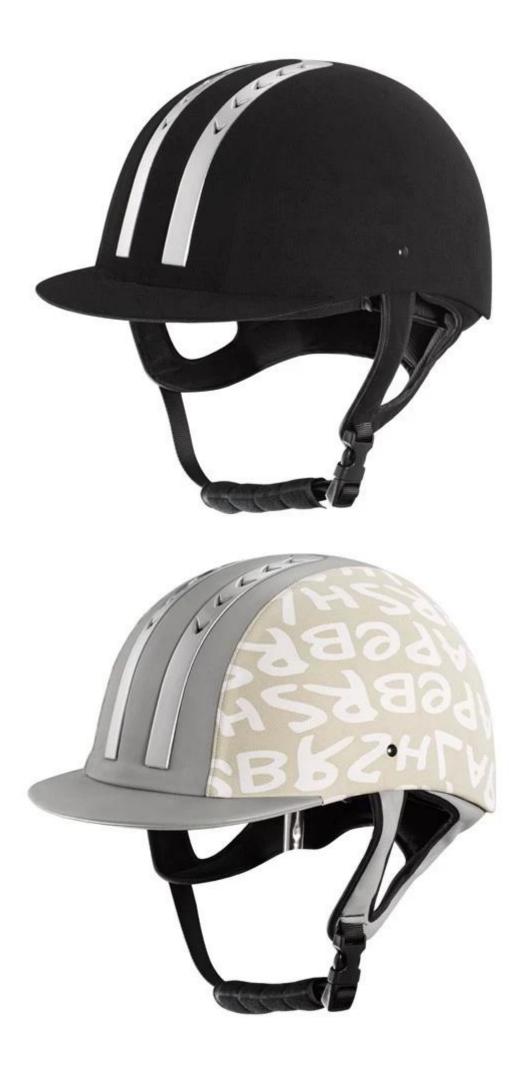

|
|                                | External package: 9 PCs/carton Carton Size: 53.5 67.5 * * 32 CM                                                                                  |

## **Description of cowboy hat helmet:**

-Elegant design: this design is very, horseback riding, people wear more cool.

High-quality eco friendly ABS shell injection technology.

-High density EPS material is imported from America.

-High-end Suede cover to make the helmet more high-level.

Accessories-helmet: adjustable strap with quick-release buckle; Adjust the rear lock; Super comfortable pads;

-Certification: CE EN1384 VG1 certified for impact protection.

# **Detail photos of horse riding hat:**











#### **Packagaing information:**

The number of items in the carton: 9 PCs/carton The dimensions of the packaging: carton size: 67 \* 31.5 \* 52.5 CM Gross weight: 4.50 kg Type of package: 1pc/PP bag wth color palette, 9 PCs on Brown CARDBOARD

# The circumference of the head knowledge of troxel helmet:

#### **European capitals:**

The oval-shaped helmet is designed for the rider's head with the measure that is highly customized for the Europeans.

#### The General heads:

Generic headform helmet is designed for the rider's head with the measure, which is slightly longer than its front rear measurement on the side.

#### **Asian capitals:**

And round in the shape of the helmet is designed for the rider's head with a dimension which is condierably suitable for Asians.

# **Our t