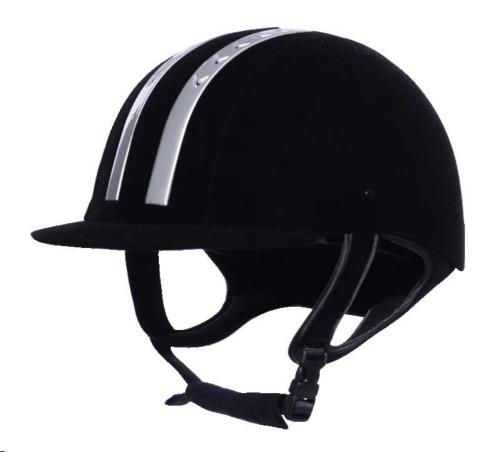

|
|                                | External package: 9 PCs/carton Carton Size: 53.5 67.5 * * 32 CM                                                                                  |

## **Description of cowboy hat helmet:**

-Elegant design: this design is very, horseback riding, people wear more cool.

High-quality eco friendly ABS shell injection technology.

-High density EPS material is imported from America.

-High-end Suede cover to make the helmet more high-level.

Accessories-helmet: adjustable strap with quick-release buckle; Adjust the rear lock; Super comfortable pads;

-Certification: CE EN1384 VG1 certified for impact protection.

# **Detail photos of horse riding hat:**











#### **Packagaing information:**

The number of items in the carton: 9 PCs/carton The dimensions of the packaging: carton size: 67 \* 31.5 \* 52.5 CM Gross weight: 4.50 kg Type of package: 1pc/PP bag wth color palette, 9 PCs on Brown CARDBOARD

# The circumference of the head knowledge of troxel helmet:

#### **European capitals:**

The oval-shaped helmet is designed for the rider's head with the measure that is highly customized for the Europeans.

#### The General heads:

Generic headform helmet is designed for the rider's head with the measure, which is slightly longer than its front rear measurement on the side.

#### **Asian capitals:**

And round in the shape of the helmet is designed for the rider's head with a dimension which is condierably suitable for Asians.

# **Our tes