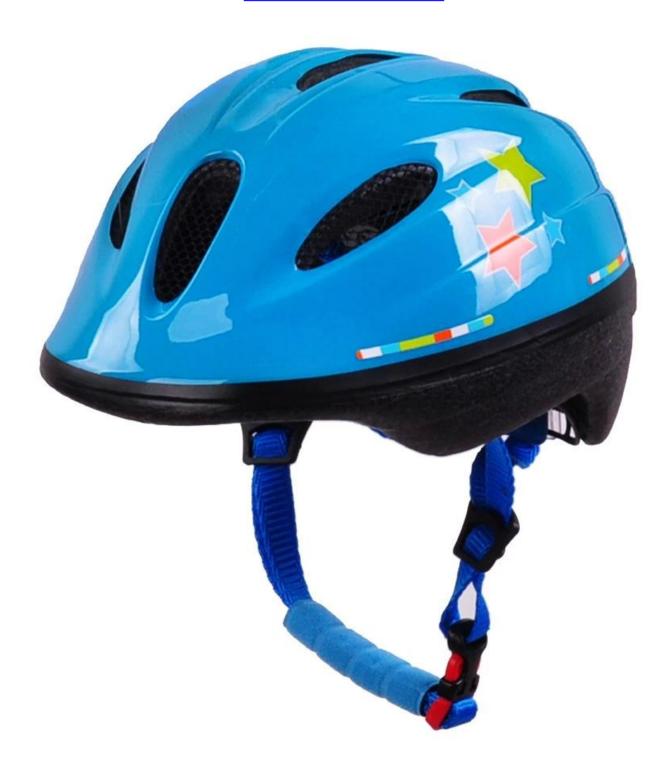

## Babies cycle helmet, PVC shell kids helmets for scooters AU-C02

## The specification of kids helmets for scooters:

| Model No.     | AU-C02                         |
|---------------|--------------------------------|
| Material      | out-mold EPS liner & PVC shell |
| Certification | CE EN1078                      |

| Vents                   | 6 air vents                                      |
|-------------------------|--------------------------------------------------|
| Color                   | Pantone, customized                              |
| size/head circumference | M 52-57CM                                        |
| Weight                  | 205g                                             |
| Sample Time             | 7 days                                           |
| MOQ                     | 300pcs                                           |
| Package details         | PP bag+individual color box packing+mastercarton |

## The Advantages of kids helmets for scooters:

- 1. it's super lightest, only 205g, and well-ventilated,
- 2. Thicken PC shell ,protection would be sharply increased.
- 3. High density gray EPS material, light weight, Shock resistance, provide reliable protection .
- 4. with patent adjustment headlock buckle, PA webbing, washable pads.
- 5. Lining Pad equipped with hot-pressing technology.
- 6. Certification: CE-EN1078 certified for impact protection.