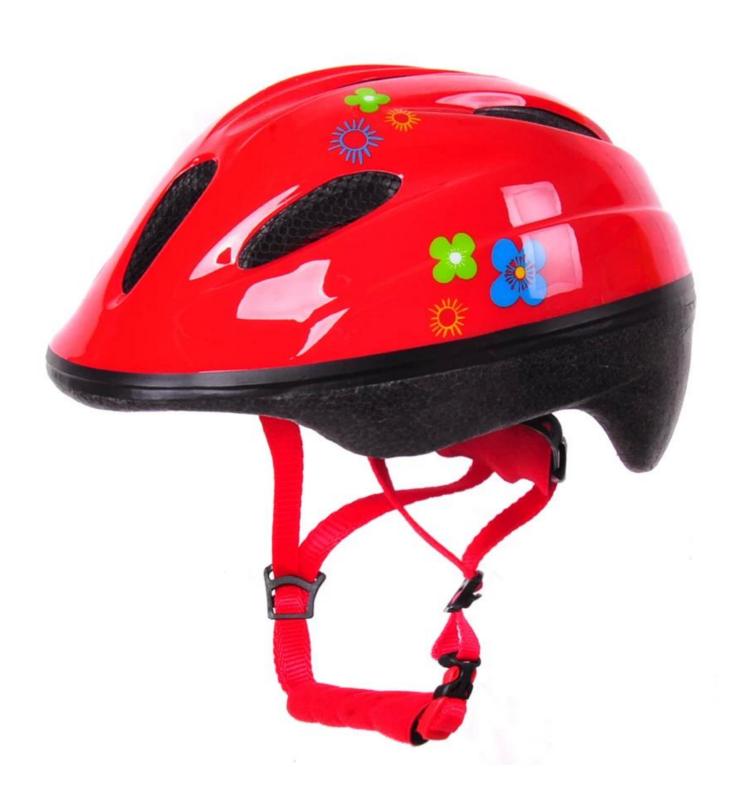

## Babies cycle helmet, PVC shell kids helmets for scooters AU-C02

## The specification of kids helmets for scooters:

| Model No.     | AU-C02                         |
|---------------|--------------------------------|
| Material      | out-mold EPS liner & PVC shell |
| Certification | CE EN1078                      |

| Vents                   | 6 air vents                                      |
|-------------------------|--------------------------------------------------|
| Color                   | Pantone, customized                              |
| size/head circumference | M 52-57CM                                        |
| Weight                  | 205g                                             |
| Sample Time             | 7 days                                           |
| MOQ                     | 300pcs                                           |
| Package details         | PP bag+individual color box packing+mastercarton |

## The Advantages of kids helmets for scooters:

- 1. it's super lightest, only 205g, and well-ventilated,
- 2. Thicken PC shell ,protection would be sharply increased.
- 3. High density gray EPS material, light weight, Shock resistance, provide reliable protection .
- 4. with patent adjustment headlock buckle, PA webbing, washable pads.
- 5. Lining Pad equipped with hot-pressing technology.
- 6. Certification: CE-EN1078 certified for impact protection.