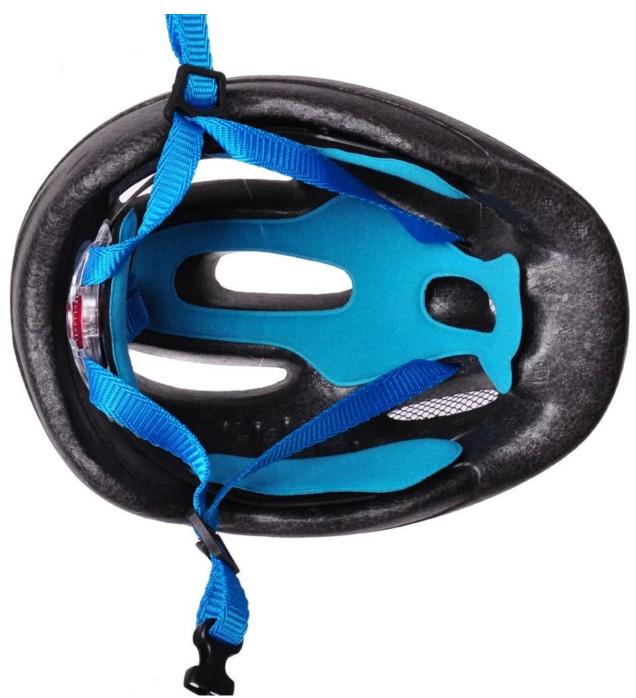

## The specification of kids helmets for scooters:

| Model No.     | AU-C02                         |
|---------------|--------------------------------|
| Material      | out-mold EPS liner & PVC shell |
| Certification | CE EN1078                      |

| Vents                   | 6 air vents                                      |
|-------------------------|--------------------------------------------------|
| Color                   | Pantone, customized                              |
| size/head circumference | M 52-57CM                                        |
| Weight                  | 205g                                             |
| Sample Time             | 7 days                                           |
| MOQ                     | 300pcs                                           |
| Package details         | PP bag+individual color box packing+mastercarton |

## The Advantages of kids helmets for scooters:

- 1. it's super lightest, only 205g, and well-ventilated,
- 2. Thicken PC shell ,protection would be sharply increased.
- 3. High density gray EPS material, light weight, Shock resistance, provide reliable protection .
- 4. with patent adjustment headlock buckle, PA webbing, washable pads.
- 5. Lining Pad equipped with hot-pressing technology.
- 6. Certification: CE-EN1078 certified for impact protection.