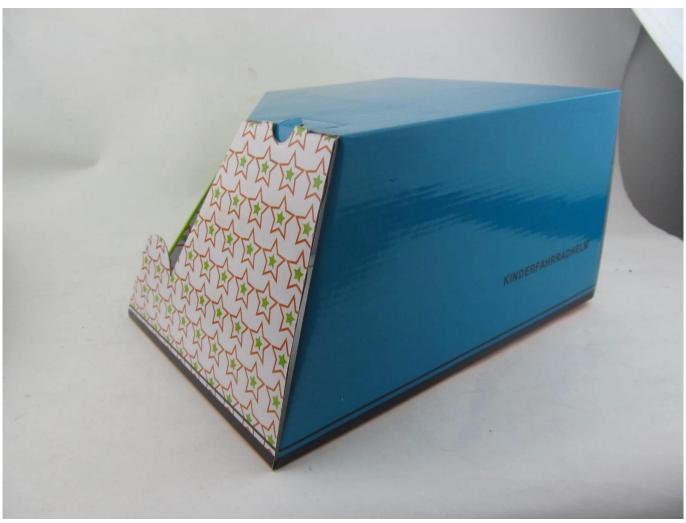

## **Packagaing information**

Items per Carton: 12 Pieces/Carton Package Measurements: 73X58X35 cm

Gross Weight: 6.50 kg

Package Type: 1PCS/PP bag wth color box, 12 PCS PER BROWN CARTON