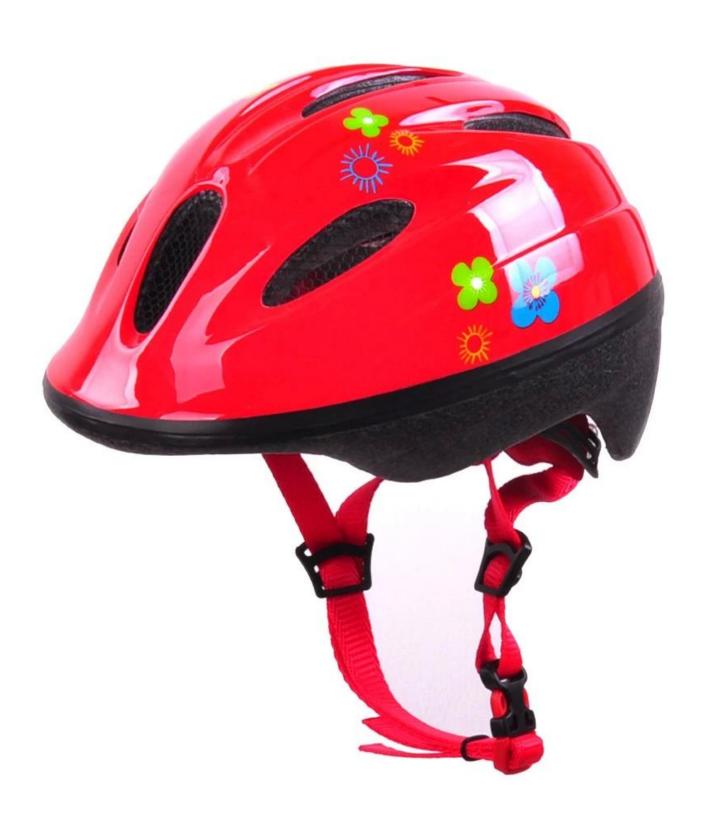

## Babies cycle helmet, PVC shell kids helmets for scooters AU-C02

## The specification of kids helmets for scooters:

| Model No.     | AU-C02                         |
|---------------|--------------------------------|
| Material      | out-mold EPS liner & PVC shell |
| Certification | CE EN1078                      |

| Vents                   | 6 air vents                                      |
|-------------------------|--------------------------------------------------|
| Color                   | Pantone, customized                              |
| size/head circumference | M 52-57CM                                        |
| Weight                  | 205g                                             |
| Sample Time             | 7 days                                           |
| MOQ                     | 300pcs                                           |
| Package details         | PP bag+individual color box packing+mastercarton |

## The Advantages of kids helmets for scooters:

- 1. it's super lightest, only 205g, and well-ventilated,
- 2. Thicken PC shell ,protection would be sharply increased.
- 3. High density gray EPS material, light weight, Shock resistance, provide reliable protection .
- 4. with patent adjustment headlock buckle, PA webbing, washable pads.
- 5. Lining Pad equipped with hot-pressing technology.
- 6. Certification: CE-EN1078 certified for impact protection.