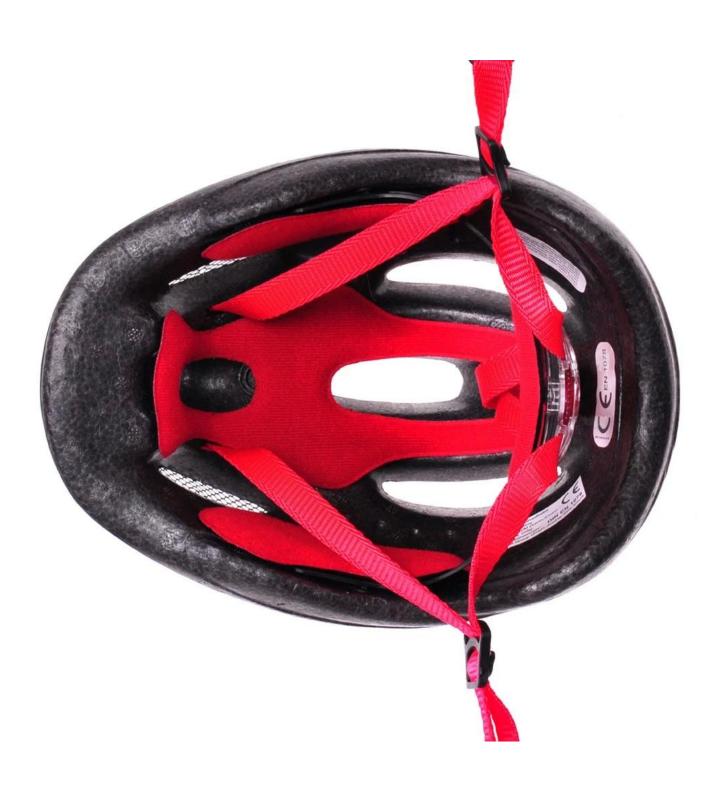

## The specification of kids helmets for scooters:

| Model No.     | AU-C02                         |
|---------------|--------------------------------|
| Material      | out-mold EPS liner & PVC shell |
| Certification | CE EN1078                      |

| Vents                   | 6 air vents                                      |
|-------------------------|--------------------------------------------------|
| Color                   | Pantone, customized                              |
| size/head circumference | M 52-57CM                                        |
| Weight                  | 205g                                             |
| Sample Time             | 7 days                                           |
| MOQ                     | 300pcs                                           |
| Package details         | PP bag+individual color box packing+mastercarton |

## The Advantages of kids helmets for scooters:

- 1. it's super lightest, only 205g, and well-ventilated,
- 2. Thicken PC shell ,protection would be sharply increased.
- 3. High density gray EPS material, light weight, Shock resistance, provide reliable protection .
- 4. with patent adjustment headlock buckle, PA webbing, washable pads.
- 5. Lining Pad equipped with hot-pressing technology.
- 6. Certification: CE-EN1078 certified for impact protection.