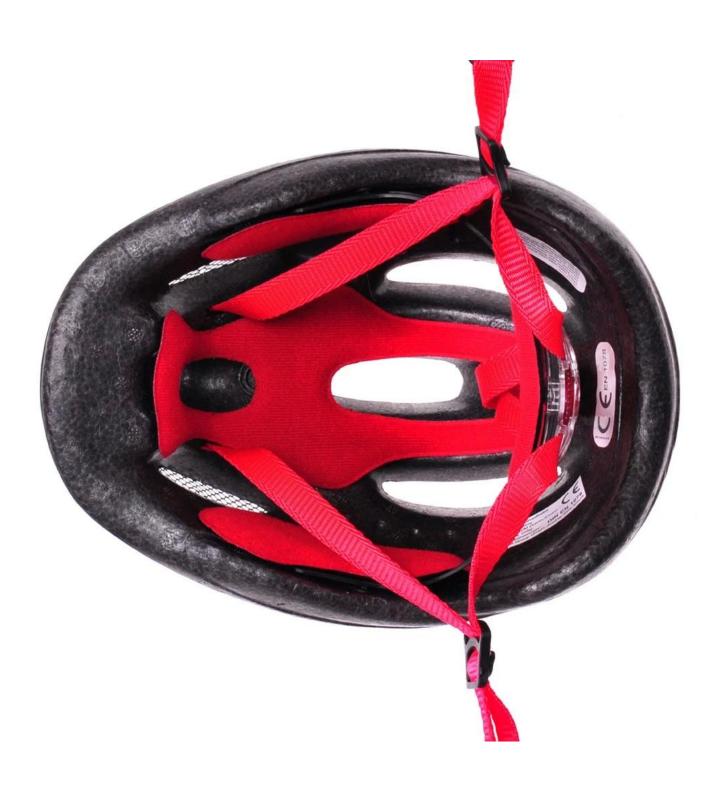

## The detail pictures of 2 year old bike helmet:

## **Description of kid bike helmet:**

Outer material: PVC

Lining material : High density Black EPS

Size: M 52-57CM; Weight: 205g, Color: Pantone

Accessories: Headring fit system, fast release buckle, PA webbing and detachable pads.

## The Advantages of kid bike helmet:

- 1. it's super light, only 205g, and well-ventilated,
- 2. Three-dimensional duct design: This design is very aerodynamic drag coefficient is small , in the process of riding , people wear more cool,
- 3. out-mould technology

- 4. The high quality PVC shell
- 5. The black EPS material is imported from American,
- 6. It's suitable for 3-6 years old,