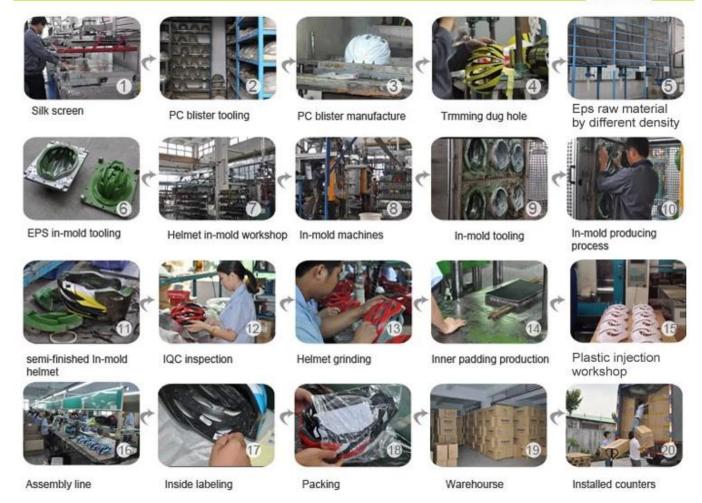

## **Photos of the plant:**

The process of production of helmet is as below:

silk screen  $\rightarrow$  PC blister tooling  $\rightarrow$  Manufacture of blister of PC  $\rightarrow$  Trimming dug the hole  $\rightarrow$  Raw materials of different density EPS  $\rightarrow$  Tools-Mold EPS  $\rightarrow$  in-mold helmet workshop  $\rightarrow$  machines in the mould  $\rightarrow$  -mould tooling  $\rightarrow$  production process in the mold  $\rightarrow$  semi-finished products in-mold helmet  $\rightarrow$  IQC inspection  $\rightarrow$  grinding helmet  $\rightarrow$  Padding inside production  $\rightarrow$  plastic injection workshop  $\rightarrow$  Assembly line  $\rightarrow$ inside labelling  $\rightarrow$  packing  $\rightarrow$  warehouse  $\rightarrow$  the meters installed.

#### **Production Procedure**