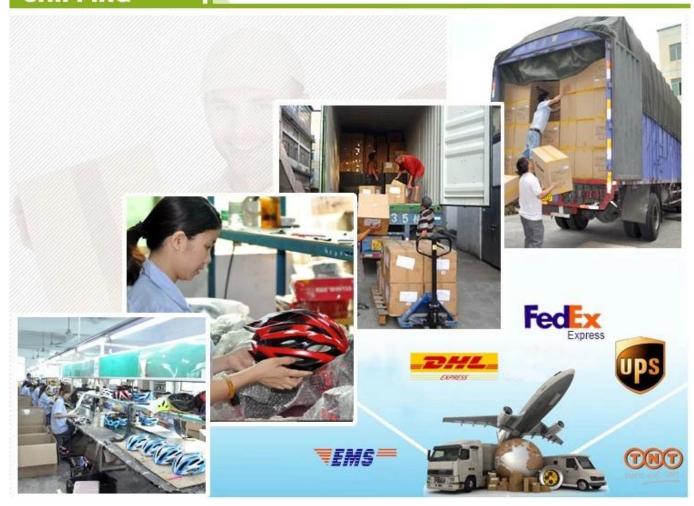

## **Express delivery:**

For example, we can send by as express: DHL, UPS, FEDEX, TNT, EMS China Post etc. you can choose the best way.

## SHIPPING