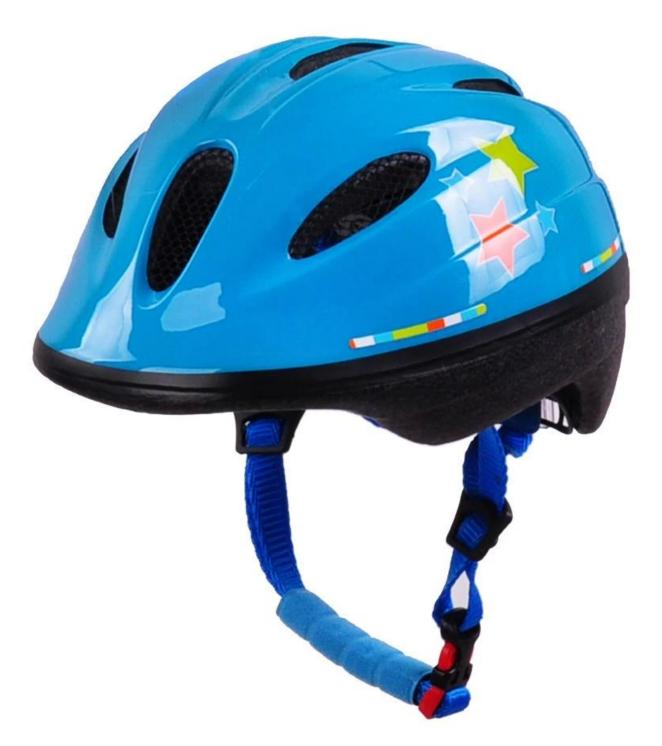

## best kids cycling bike helmet AU-C02 ultra light kids cycling helmet supplier

## The Advantages of kid bike helmet:

- 1. it's super light, only 205g, and well-ventilated,
- 2. Three-dimensional duct design: This design is very aerodynamic drag coefficient is small , in the process of riding , people wear more cool,
- 3. out-mould technology

- 4. The high quality PVC shell
- 5. The black EPS material is imported from American,
- 6. It's suitable for 3-6 years old,

## **Description of kid bike helmet:**

Outer material: PVC

Lining material : High density Black EPS

Size: M 52-57CM; Weight: 205g, Color: Pantone

Accessories: Headring fit system, fast release buckle, PA webbing and detachable pads.