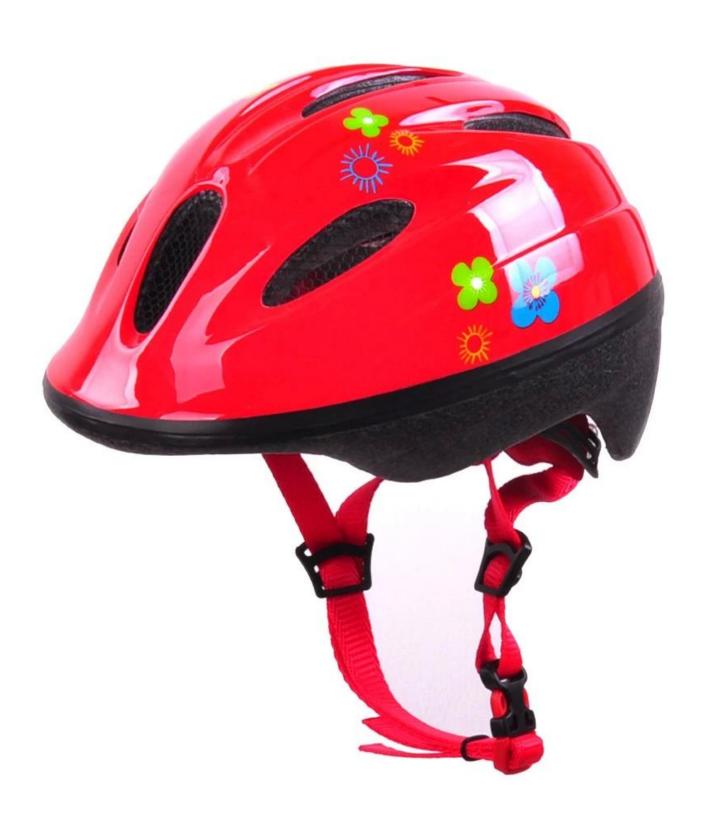

-----------------------------------|
| Material                | out-mold EPS liner & PVC shell                   |
| Certification           | CE EN1078                                        |
| Vents                   | 6 air vents                                      |
| Color                   | Pantone, customized                              |
| size/head circumference | M 52-57CM                                        |
| Weight                  | 205g                                             |
| Sample Time             | 7 days                                           |
| MOQ                     | 300pcs                                           |
| Package details         | PP bag+individual color box packing+mastercarton |

## The detail pictures of 2 year old bike helmet:











## **Information Packagaing**

Pieces per Carton: 12 pieces/Carton Package Dimensions: 73 X 58 X 35 cm

Gross weight: 6.50 kg

Type of packing: 1PCS/PP wth color carton, 12 PCS per Brown CARTON





## The knowledge of the head circumference of kid bike helmet:

#### **European headform:**

An oval shaped helmet is designed for the head of a runner with a dimension which is considerably for Europeans.

#### **Generic headform:**

A generic head helmet is designed for the head of a runner with a dimension which is slightly long front-to-back than its far side.

#### Asian headform:

A round-shaped helmet is designed for the head of a runner with a dimension that is condierably worthy of Asians.

# Helmet Shape 101



#### European Headform

An Oval shaped helmet is designed for a