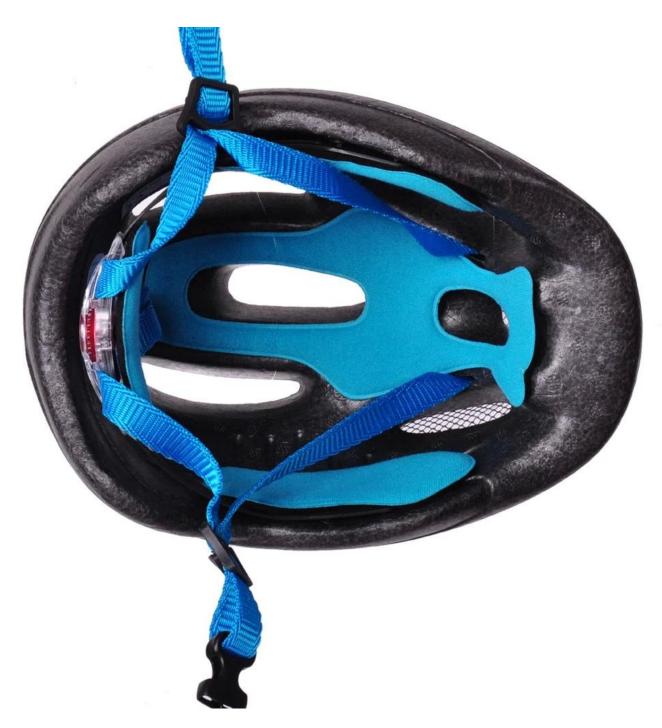

## The detail pictures of 2 year old bike helmet:

## **Description of kid bike helmet:**

Outer material: PVC

Lining material : High density Black EPS

Size: M 52-57CM; Weight: 205g, Color: Pantone

Accessories: Headring fit system, fast release buckle, PA webbing and detachable pads.

## The Advantages of kid bike helmet:

- 1. it's super light, only 205g, and well-ventilated,
- 2. Three-dimensional duct design: This design is very aerodynamic drag coefficient is small , in the process of riding , people wear more cool,
- 3. out-mould technology

- 4. The high quality PVC shell
- 5. The black EPS material is imported from American,
- 6. It's suitable for 3-6 years old,