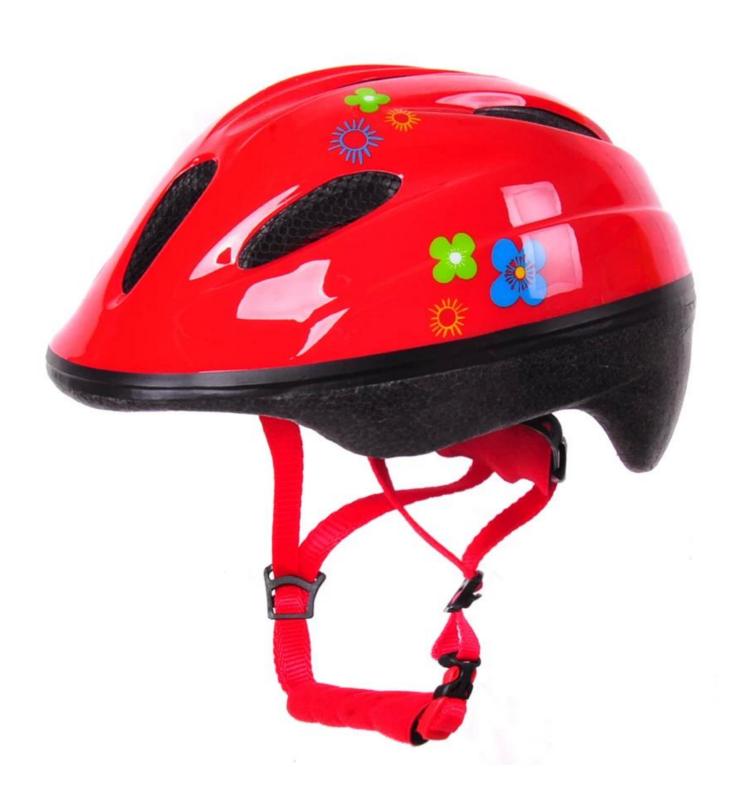

---------------------------------|
| Material                | out-mold EPS liner & PVC shell                   |
| Certification           | CE EN1078                                        |
| Vents                   | 6 air vents                                      |
| Color                   | Pantone, customized                              |
| size/head circumference | M 52-57CM                                        |
| Weight                  | 205g                                             |
| Sample Time             | 7 days                                           |
| MOQ                     | 300pcs                                           |
| Package details         | PP bag+individual color box packing+mastercarton |

## The detail pictures of 2 year old bike helmet:











## **Information Packagaing**

Pieces per Carton: 12 pieces/Carton Package Dimensions: 73 X 58 X 35 cm

Gross weight: 6.50 kg

Type of packing: 1PCS/PP wth color carton, 12 PCS per Brown CARTON





## The knowledge of the head circumference of kid bike helmet:

#### **European headform:**

An oval shaped helmet is designed for the head of a runner with a dimension which is considerably for Europeans.

#### **Generic headform:**

A generic head helmet is designed for the head of a runner with a dimension which is slightly long front-to-back than its far side.

#### Asian headform:

A round-shaped helmet is designed for the head of a runner with a dimension that is condierably worthy of Asians.

# Helmet Shape 101



#### European Headform

An Oval shaped helmet is designed for a ri