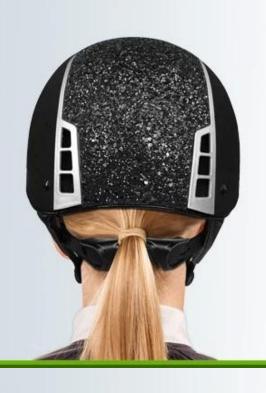

## FRIENDLY DESIGN FOR WOMEN PONYTAIL

Considerate rear space ensures your braid, rope or bun hairdos look good with a helmet, keep hair from slipping and getting in your face while you're riding and allow your hairstyle fit snugly under helmet. It still looks good when the helmet comes off.