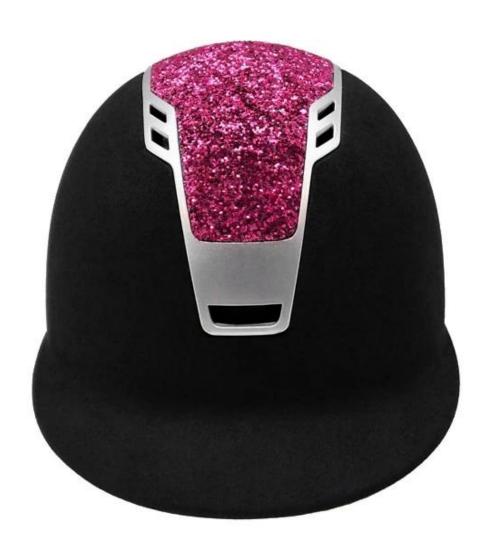

## Description of the competition riding hats AU-H07:

- -Elegant design: This helmet is designed with slim and low-profile appearance, conform to modern aesthetics.
- -High quality original ABS shell with injection moulding technology.
- -High density eco-friendly EPS material imported from America,
- -Accessories: Adjustable chin strap with quick-release buckle; Adjustment of the rear of the Castle; Super comfortable pads;
- -Certification: New EN1384, VG1 certified for impact protection.

Perfectly combines style, design, and functionality. Its elegant shape and unique technological details guarantee comfort, safety and high performance to the rider. The molded outer shell, in ABS, is very resistant and light. It's covered with a special textile material which is waterproof, scratch resistant and washable. Additionally, the soft ecoleather chinstrap is hypoallergenic, washable, and helps to avoid irritations of the skin.