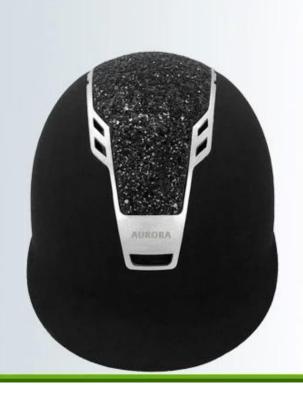

## Description of the competition riding hats AU-H07:

- -Elegant design: This helmet is designed with slim and low-profile appearance, conform to modern aesthetics.
- -High quality original ABS shell with injection moulding technology.
- -High density eco-friendly EPS material imported from America,
- -Accessories: Adjustable chin strap with quick-release buckle; Adjustment of the rear of the Castle; Super comfortable pads;
- -Certification: New EN1384, VG1 certified for impact protection.

## Specification of the women riding hats AU-H07:

| Model No.                      | AU-H06                                                                                                     |
|--------------------------------|------------------------------------------------------------------------------------------------------------|
| Material                       | ABS Shell + With high density EPS, the excellent resistance of the impact and shock absorption performance |
| Style                          | Suede, Velvet, PU Skin, matte                                                                              |
| Certification                  | CE (VG1 01.040 2014-12), EN1384                                                                            |
| Size/Head the perimeter of the | XXS-S(51-55cm);S-M(55-57cm);M-L(57-59cm);L-XL(59-61cm)                                                     |
| Lining                         | One piece removable and can be washed in the washing machine lining                                        |
| The color of the shell         | PANTONE                                                                                                    |
| Sample time                    | 3-7 Working day                                                                                            |
| MOQ                            | 500 PCS                                                                                                    |
| Packaging details              | Internal package: about cloth bag and about box                                                            |
|                                | External package: 9 PCs/carton Carton Size: 32 * 53.5* 67.5 CM                                             |

Perfectly combines style, design, and functionality. Its elegant shape and unique technological details guarantee comfort, safety and high performance to the rider. The molded outer shell, in ABS, is very resistant and light. It's covered with a special textile material which is waterproof, scratch resistant and washable. Additionally, the soft ecoleather chinstrap is hypoallergenic, washable, and helps to avoid irritations of the skin.