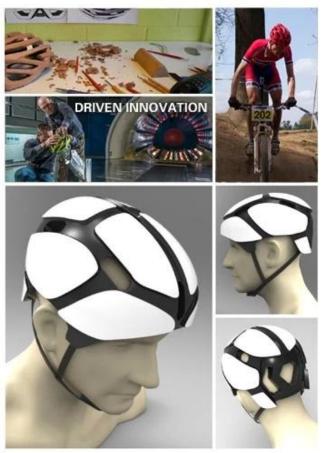

#### Our test lab:

Even if we consider all the necessary elements to increase the body structure in design, but still we use professional equipment to control all aspects of our product! Our advanced internal test laboratory was built according to EN1078, EN397, EN12492, EN1384, VG1 CPSC, test specifications, etc. Before our serial production or send it to a third-party organization test, check the quality by yourself and make sure you are qualified!

### Our In-house Testing Lab