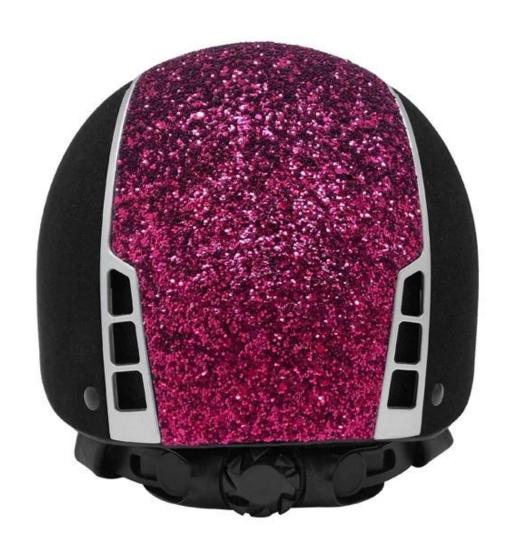

## **LUXURY BRANDING POSITION**

Central flat space for logo labeling, it will never peel off even after a long time using. This tailor-made ODM helmet is the best product to promote with own brand.

## INDIVIDUAL FIT HEAD FORM

A long oval shaped head form is designed for a rider's head with a dimension which is considerably fit for Europeans.