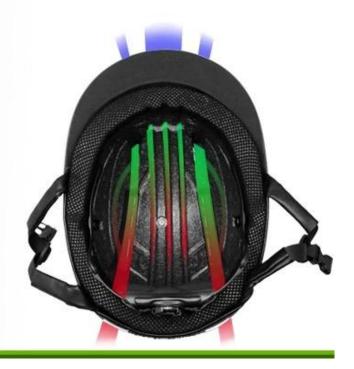

## ADVANCED MASS VENTILATION SYSTEM

Aerodynamic ventilation channels provide high standards of cooling airflow, taking away the hot air of the inner fabrics to improve the rider's physiological comfort.