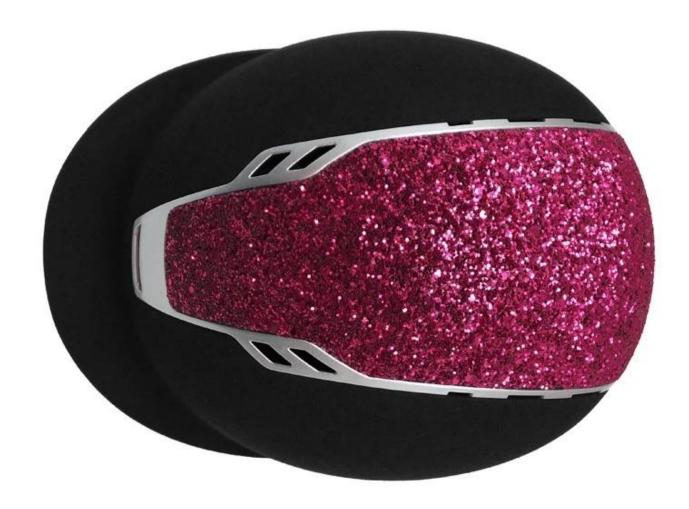

## Description of the competition riding hats AU-H07:

- -Elegant design: This helmet is designed with slim and low-profile appearance, conform to modern aesthetics.
- -High quality original ABS shell with injection moulding technology.
- -High density eco-friendly EPS material imported from America,
- -Accessories: Adjustable chin strap with quick-release buckle; Adjustment of the rear of the Castle; Super comfortable pads;
- -Certification: New EN1384, VG1 certified for impact protection.

## Specification of the women riding hats AU-H07:

| Model No.                      | AU-H06                                                                                                     |
|--------------------------------|------------------------------------------------------------------------------------------------------------|
| Material                       | ABS Shell + With high density EPS, the excellent resistance of the impact and shock absorption performance |
| Style                          | Suede, Velvet, PU Skin, matte                                                                              |
| Certification                  | CE (VG1 01.040 2014-12), EN1384                                                                            |
| Size/Head the perimeter of the | XXS-S(51-55cm);S-M(55-57cm);M-L(57-59cm);L-XL(59-61cm)                                                     |
| Lining                         | One piece removable and can be washed in the washing machine lining                                        |
| The color of the shell         | PANTONE                                                                                                    |
| Sample time                    | 3-7 Working day                                                                                            |
| MOQ                            | 500 PCS                                                                                                    |
| Packaging details              | Internal package: about cloth bag and about box                                                            |
|                                | External package: 9 PCs/carton Carton Size: 32 * 53.5* 67.5 CM                                             |

Perfectly combines style, design, and functionality. Its elegant shape and unique technological details guarantee comfort, safety and high performance to the rider. The molded outer shell, in ABS, is very resistant and light. It's covered with a special textile material which is waterproof, scratch resistant and washable. Additionally, the soft ecoleather chinstrap is hypoallergenic, washable, and helps to avoid irritations of the skin.