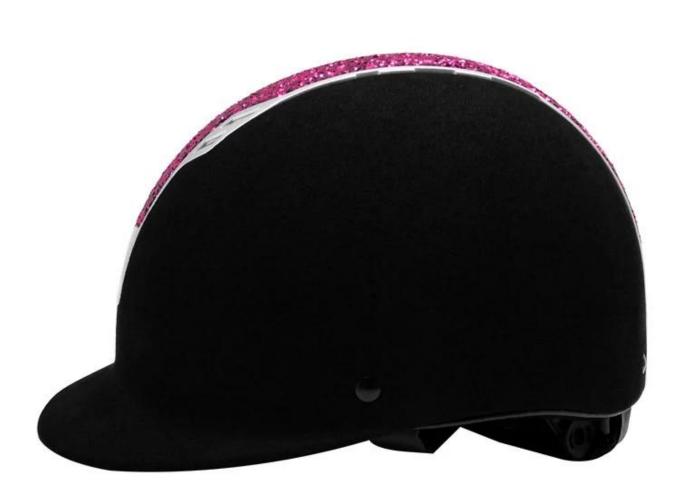

## **UTILITY SUN PROTECTION**

Novelty designed to provide adequate sun protection for the rider, the wide peak protects the skin against weather damage, while ensuring maximum visibility. Engineering ABS injection peak is assured from any deformation.

## ADVANCED MASS VENTILATION SYSTEM

Aerodynamic ventilation channels provide high standards of cooling airflow, taking away the hot air of the inner fabrics to improve the rider's physiological comfort.