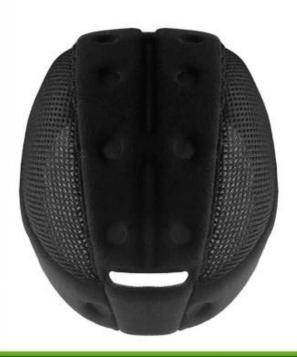

## INDIVIDUAL FIT HEAD FORM

A long oval shaped head form is designed for a rider's head with a dimension which is considerably fit for Europeans.

#### **European headform:**

Oval-shaped helmet is designed for riders head with a dimension which is very fit for Europeans.