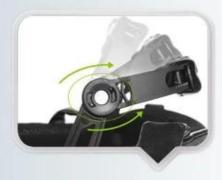

## UNRIVALLED ADJUSTMENT FOR OPTIMUM COMFORT

Progressive adjusting system allows the helmet to perfectly and user-friendly fit on the rider's head, guaranteeing the crucial advantage in terms of safety and wearer comfort with 3 functional performance.