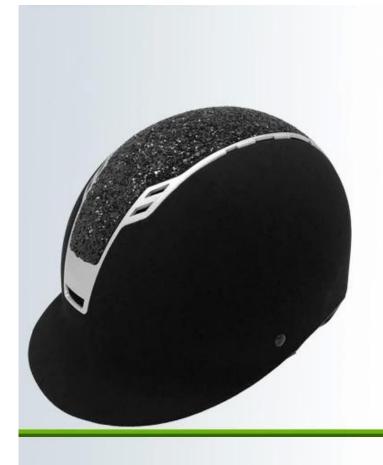

## Description of the competition riding hats AU-H07:

- -Elegant design: This helmet is designed with slim and low-profile appearance, conform to modern aesthetics.
- -High quality original ABS shell with injection moulding technology.
- -High density eco-friendly EPS material imported from America,
- -Accessories: Adjustable chin strap with quick-release buckle; Adjustment of the rear of the Castle; Super comfortable pads;
- -Certification: New EN1384, VG1 certified for impact protection.

## Specification of the women riding hats AU-H07:

| Model No.                      | AU-H06                                                                                                     |
|--------------------------------|------------------------------------------------------------------------------------------------------------|
| Material                       | ABS Shell + With high density EPS, the excellent resistance of the impact and shock absorption performance |
| Style                          | Suede, Velvet, PU Skin, matte                                                                              |
| Certification                  | CE (VG1 01.040 2014-12), EN1384                                                                            |
| Size/Head the perimeter of the | XXS-S(51-55cm);S-M(55-57cm);M-L(57-59cm);L-XL(59-61cm)                                                     |
| Lining                         | One piece removable and can be washed in the washing machine lining                                        |
| The color of the shell         | PANTONE                                                                                                    |
| Sample time                    | 3-7 Working day                                                                                            |
| MOQ                            | 500 PCS                                                                                                    |
| Packaging details              | Internal package: about cloth bag and about box                                                            |
|                                | External package: 9 PCs/carton Carton Size: 32 * 53.5* 67.5 CM                                             |

Perfectly combines style, design, and functionality. Its elegant shape and unique technological details guarantee comfort, safety and high performance to the rider. The molded outer shell, in ABS, is very resistant and light. It's covered with a special textile material which is waterproof, scratch resistant and washable. Additionally, the soft ecoleather chinstrap is hypoallergenic, washable, and helps to avoid irritations of the skin.