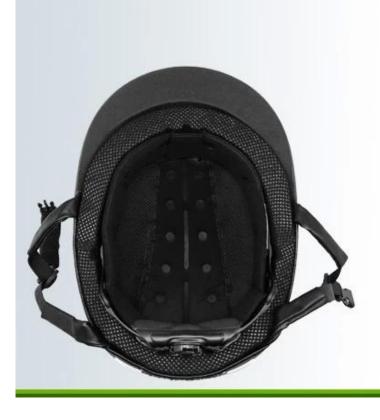

## UNRIVALLED ADJUSTMENT FOR OPTIMUM COMFORT

Progressive adjusting system allows the helmet to perfectly and user-friendly fit on the rider's head, guaranteeing the crucial advantage in terms of safety and wearer comfort with 3 functional performance.

## ONE PIECE ANTIBACTERIAL INNER PADDING

Comfortable and breathable velvet foam padding integrated with air mesh layer, ensures a better moisture wicking and sweat releasing effect. Removable and washable design lead to maximum comfort and hygiene.

## ADVANCED MASS VENTILATION SYSTEM

Aerodynamic ventilation channels provide high standards of cooling airflow, taking away the hot air of the inner fabrics to improve the rider's physiological comfort.