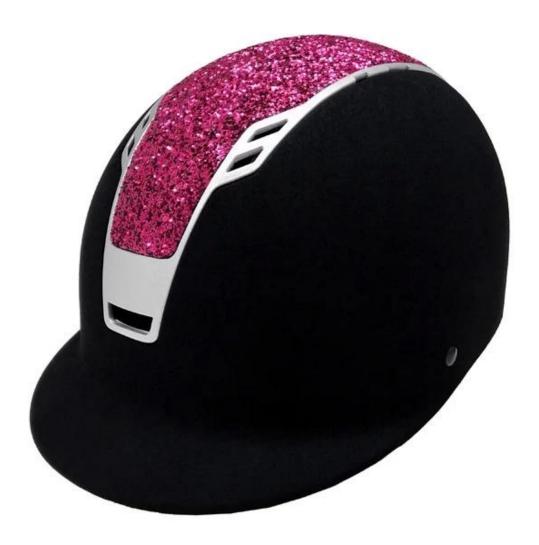

## **LUXURY BRANDING POSITION**

Central flat space for logo labeling, it will never peel off even after a long time using. This tailor-made ODM helmet is the best product to promote with own brand.

## **UTILITY SUN PROTECTION**

Novelty designed to provide adequate sun protection for the rider, the wide peak protects the skin against weather damage, while ensuring maximum visibility. Engineering ABS injection peak is assured from any deformation.