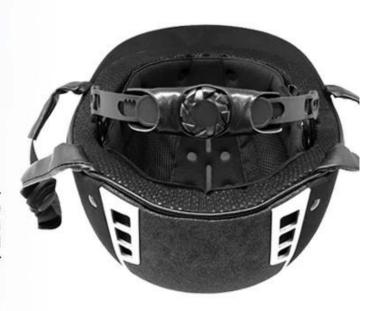

## FRIENDLY DESIGN FOR WOMEN PONYTAIL

Considerate rear space ensures your braid, rope or bun hairdos look good with a helmet, keep hair from slipping and getting in your face while you're riding and allow your hairstyle fit snugly under helmet. It still looks good when the helmet comes off.

## ONE PIECE ANTIBACTERIAL INNER PADDING

Comfortable and breathable velvet foam padding integrated with air mesh layer, ensures a better moisture wicking and sweat releasing effect. Removable and washable design lead to maximum comfort and hygiene.

## ADVANCED MASS VENTILATION SYSTEM

Aerodynamic ventilation channels provide high standards of cooling airflow, taking away the hot air of the inner fabrics to improve the rider's physiological comfort.