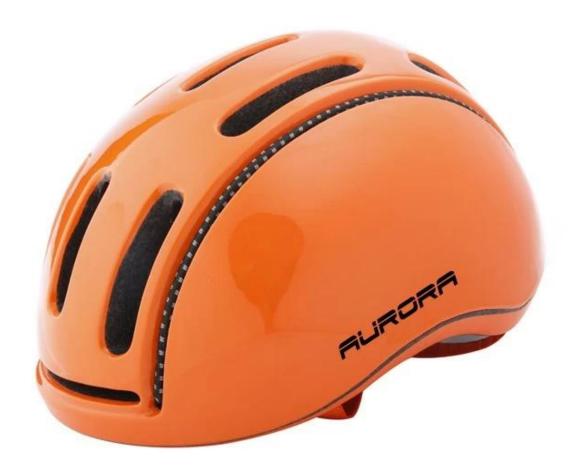

# **Cycling helmet pictures**

## **Product Description:**

|                           | -                                                                                                                                 |
|---------------------------|-----------------------------------------------------------------------------------------------------------------------------------|
| Product name              | Pink Bicycle Helmet                                                                                                               |
| Model number              | AU-BH13                                                                                                                           |
| Material                  | PC shell + High Density EPS + Mesh liner                                                                                          |
| Head circumference        | S/M, M/L Patented rotating dial adjustment head lock                                                                              |
| Logo custom               | Silk screen printing, color sticker, epoxy(dome) sticker, metallic sticker                                                        |
| Master carton size        | 73*58*35cm                                                                                                                        |
| Packaging                 | 12pcs/ctn                                                                                                                         |
| Price term                | FOB/CFR                                                                                                                           |
| Shipping                  | bicycle helmet covers fashion sample by express, bulk production by air freight or sea transportation                             |
| Payment terms             | TT, Western Union, PayPal                                                                                                         |
| Sample time               | Within 3 days after payment                                                                                                       |
| Mass Production lead time | 10-40days                                                                                                                         |
| Fearture                  | Removable visor/ Unisex/ Chic design/ Great ventilation performance/ Easy fitting system adjustment/ removable cover plate system |
| Alibaba Trade Assurance   | Support                                                                                                                           |