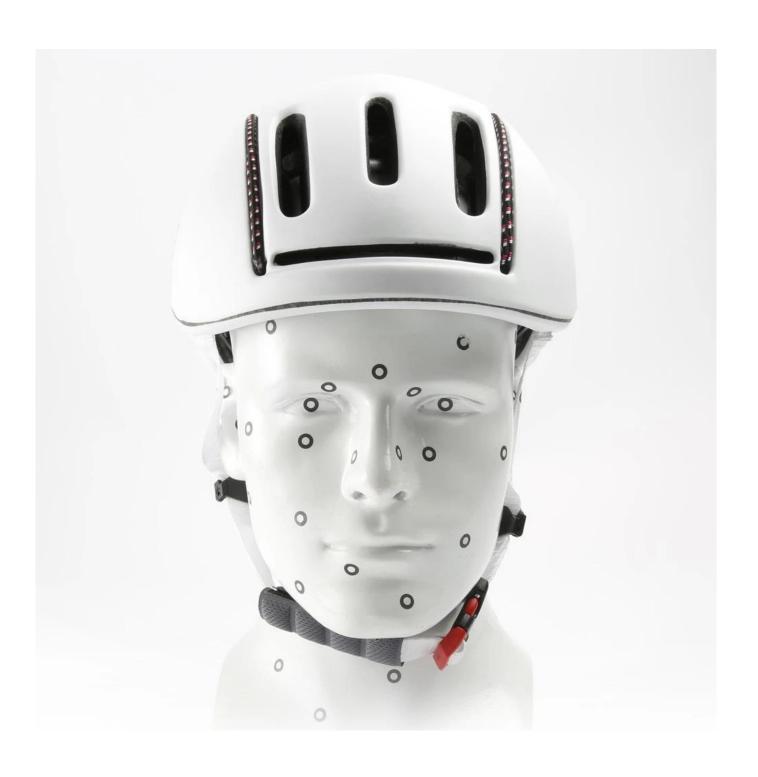

ayPal                                                                                                         |
| Sample time               | Within 3 days after payment                                                                                                       |
| Mass Production lead time | 10-40days                                                                                                                         |
| Fearture                  | Removable visor/ Unisex/ Chic design/ Great ventilation performance/ Easy fitting system adjustment/ removable cover plate system |
| Alibaba Trade Assurance   | Support                                                                                                                           |

# **Cycling helmet pictures**















### Standard Headform

European Headform:

An Oval shaped helmet is designed for bike helment a rider's head with a dimension which is considerably fit for Europeans.

#### Generic headform:

A generic headform bicycle helmet safety is designed for a rider's head with a dimension which is slightly longer front-to-back than cycling helmets for women its side-to-side measurement.

#### Asian headform:

A Round shaped helmet is designed for bike helment sale a rider's head with a dimension which is condierably fit for Asians.



#### In-House Test Lab

Even though we have considered every necessary elements to enhance the body structure in design, but we still use the professional equipments to inspect every aspects of our product! Our advanced in-house testing lab was built according t