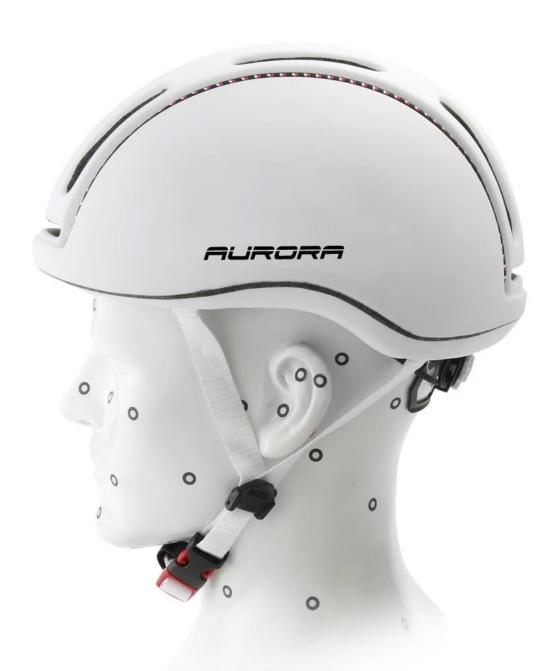

Pal                                                                                                         |
| Sample time               | Within 3 days after payment                                                                                                       |
| Mass Production lead time | 10-40days                                                                                                                         |
| Fearture                  | Removable visor/ Unisex/ Chic design/ Great ventilation performance/ Easy fitting system adjustment/ removable cover plate system |
| Alibaba Trade Assurance   | Support                                                                                                                           |

# **Cycling helmet pictures**















### Standard Headform

European Headform:

An Oval shaped helmet is designed for bike helment a rider's head with a dimension which is considerably fit for Europeans.

#### Generic headform:

A generic headform bicycle helmet safety is designed for a rider's head with a dimension which is slightly longer front-to-back than cycling helmets for women its side-to-side measurement.

#### Asian headform:

A Round shaped helmet is designed for bike helment sale a rider's head with a dimension which is condierably fit for Asians.



#### In-House Test Lab

Even though we have considered every necessary elements to enhance the body structure in design, but we still use the professional equipments to inspect every aspects of our product! Our advanced in-house testing lab was built according to