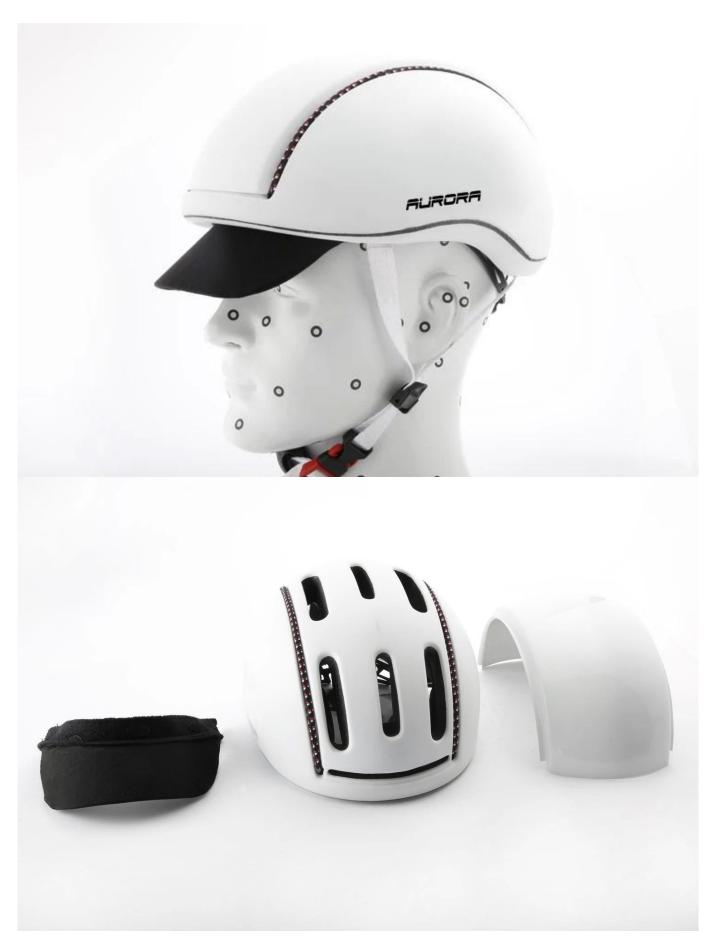

l                                                                                                         |
| Sample time               | Within 3 days after payment                                                                                                       |
| Mass Production lead time | 10-40days                                                                                                                         |
| Fearture                  | Removable visor/ Unisex/ Chic design/ Great ventilation performance/ Easy fitting system adjustment/ removable cover plate system |
| Alibaba Trade Assurance   | Support                                                                                                                           |

# **Cycling helmet pictures**















### Standard Headform

European Headform:

An Oval shaped helmet is designed for bike helment a rider's head with a dimension which is considerably fit for Europeans.

#### Generic headform:

A generic headform bicycle helmet safety is designed for a rider's head with a dimension which is slightly longer front-to-back than cycling helmets for women its side-to-side measurement.

#### Asian headform:

A Round shaped helmet is designed for bike helment sale a rider's head with a dimension which is condierably fit for Asians.



#### In-House Test Lab

Even though we have considered every necessary elements to enhance the body structure in design, but we still use the professional equipments to inspect every aspects of our product! Our advanced in-house testing lab was built according to EN