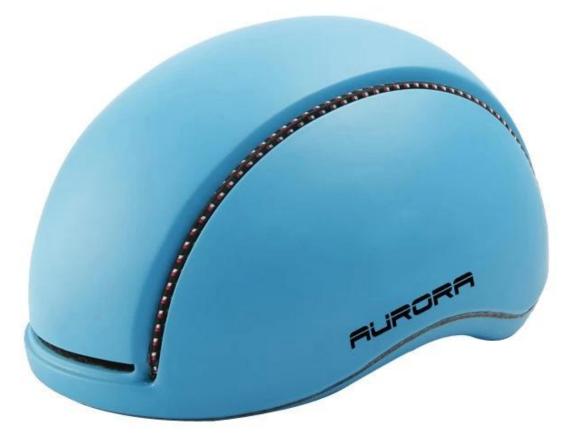

# **Cycling helmet pictures**

## **Product Description:**

|                           | -                                                                                                                                 |
|---------------------------|-----------------------------------------------------------------------------------------------------------------------------------|
| Product name              | Pink Bicycle Helmet                                                                                                               |
| Model number              | AU-BH13                                                                                                                           |
| Material                  | PC shell + High Density EPS + Mesh liner                                                                                          |
| Head circumference        | S/M, M/L Patented rotating dial adjustment head lock                                                                              |
| Logo custom               | Silk screen printing, color sticker, epoxy(dome) sticker, metallic sticker                                                        |
| Master carton size        | 73*58*35cm                                                                                                                        |
| Packaging                 | 12pcs/ctn                                                                                                                         |
| Price term                | FOB/CFR                                                                                                                           |
| Shipping                  | bicycle helmet covers fashion sample by express, bulk production by air freight or sea transportation                             |
| Payment terms             | TT, Western Union, PayPal                                                                                                         |
| Sample time               | Within 3 days after payment                                                                                                       |
| Mass Production lead time | 10-40days                                                                                                                         |
| Fearture                  | Removable visor/ Unisex/ Chic design/ Great ventilation performance/ Easy fitting system adjustment/ removable cover plate system |
| Alibaba Trade Assurance   | Support                                                                                                                           |