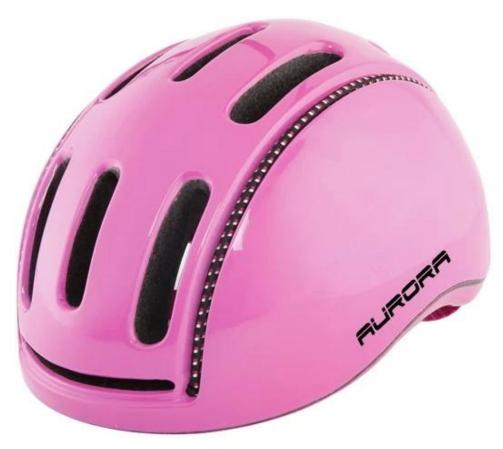

# **Cycling helmet pictures**

## **Product Description:**

|                           | -                                                                                                                                 |
|---------------------------|-----------------------------------------------------------------------------------------------------------------------------------|
| Product name              | Pink Bicycle Helmet                                                                                                               |
| Model number              | AU-BH13                                                                                                                           |
| Material                  | PC shell + High Density EPS + Mesh liner                                                                                          |
| Head circumference        | S/M, M/L Patented rotating dial adjustment head lock                                                                              |
| Logo custom               | Silk screen printing, color sticker, epoxy(dome) sticker, metallic sticker                                                        |
| Master carton size        | 73*58*35cm                                                                                                                        |
| Packaging                 | 12pcs/ctn                                                                                                                         |
| Price term                | FOB/CFR                                                                                                                           |
| Shipping                  | bicycle helmet covers fashion sample by express, bulk production by air freight or sea transportation                             |
| Payment terms             | TT, Western Union, PayPal                                                                                                         |
| Sample time               | Within 3 days after payment                                                                                                       |
| Mass Production lead time | 10-40days                                                                                                                         |
| Fearture                  | Removable visor/ Unisex/ Chic design/ Great ventilation performance/ Easy fitting system adjustment/ removable cover plate system |
| Alibaba Trade Assurance   | Support                                                                                                                           |