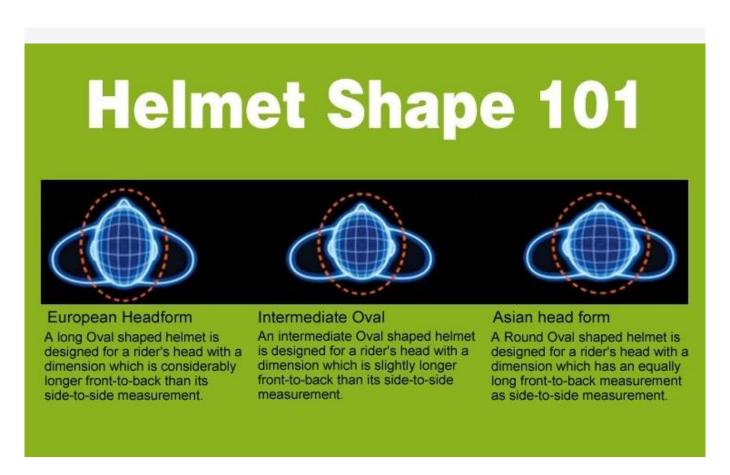

### Standard Headform

European Headform:

An Oval shaped helmet is designed for bike helment a rider's head with a dimension which is considerably fit for Europeans.

#### Generic headform:

A generic headform bicycle helmet safety is designed for a rider's head with a dimension which is slightly longer front-to-back than cycling helmets for women its side-to-side measurement.

#### Asian headform:

A Round shaped helmet is designed for bike helment sale a rider's head with a dimension which is condierably fit for Asians.