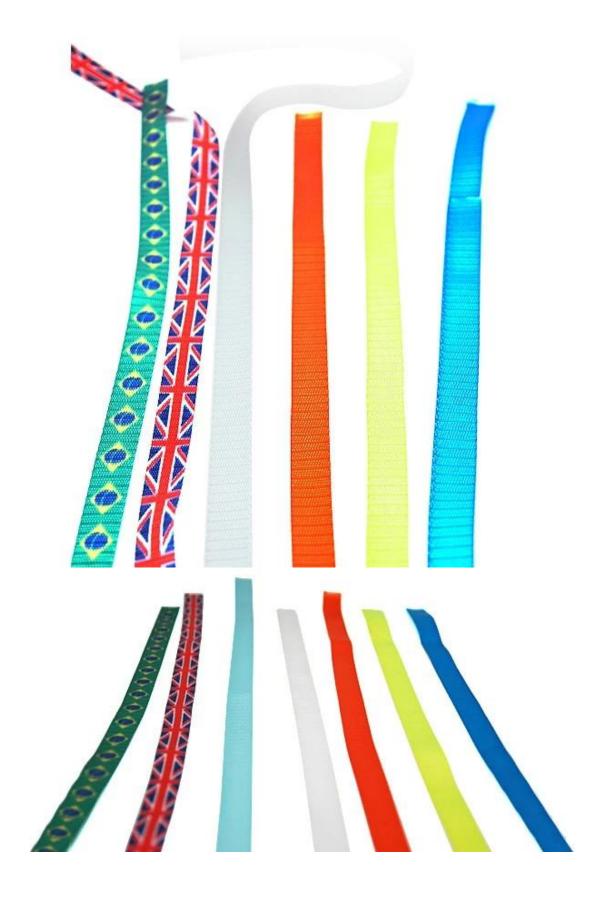

## **Polyester strap for high-end helmet**

Breathability and comfort are extremely important, that's why the Manta features Airlite straps which are 15% lighter than a standard helmet strap.

Tetoron straps are lighter, stronger and more breathable than a normal helmet strap. They also do not stick to the face as easily when temperatures begin to increase.