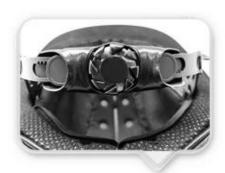

Accessories-helmet: adjustable chin strap with quick-release buckle; adjustment of the rear of the Castle; Super comfortable pads;

## UNRIVALLED ADJUSTMENT FOR OPTIMUM COMFORT

Progressive adjusting system allows the helmet to perfectly and user-friendly fit on the rider's head, guaranteeing the crucial advantage in terms of safety and wearer comfort with 3 functional performance.