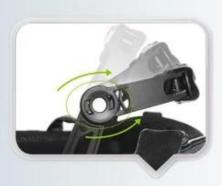

### INDIVIDUAL FIT HEAD FORM

A long oval shaped head form is designed for a rider's head with a dimension which is considerably fit for Europeans.

Progressive adjusting system allows the hekmet to perfectly and user-friendly fit on the rider's head, guaranteeing the crucial advantage in terms of safety and wearer comfort with 3 function performance.

## UNRIVALLED ADJUSTMENT FOR OPTIMUM COMFORT

Progressive adjusting system allows the helmet to perfectly and user-friendly fit on the rider's head, guaranteeing the crucial advantage in terms of safety and wearer comfort with 3 functional performance.