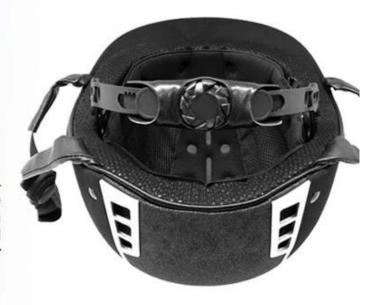

considerate rear space ensures your braid, rope or bun hairdos look good with a helmet, keep hair from slipping and getting in your face while you're riding and allow your

hairstyle fit snugly under helmet. It still looks good when the helmet comes off.

## FRIENDLY DESIGN FOR WOMEN PONYTAIL

Considerate rear space ensures your braid, rope or bun hairdos look good with a helmet, keep hair from slipping and getting in your face while you're riding and allow your hairstyle fit snugly under helmet. It still looks good when the helmet comes off.