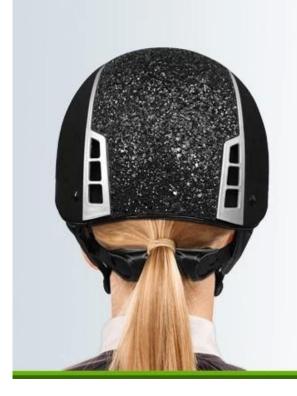

# Detail photos of the low-profile design ponytail friendly horse riding helmet:

A long oval shaped head form is designed for a rider's head with a dimension which is considerably fit for Europeans.

### INDIVIDUAL FIT HEAD FORM

A long oval shaped head form is designed for a rider's head with a dimension which is considerably fit for Europeans.

Progressive adjusting system allows the hekmet to perfectly and user-friendly fit on the rider's head, guaranteeing the crucial advantage in terms of safety and wearer comfort with 3 function performance.

considerate rear space ensures your braid, rope or bun hairdos look good with a helmet, keep hair from slipping and getting in your face while you're riding and allow your

hairstyle fit snugly under helmet. It still looks good when the helmet comes off.

## FRIENDLY DESIGN FOR WOMEN PONYTAIL

Considerate rear space ensures your braid, rope or bun hairdos look good with a helmet, keep hair from slipping and getting in your face while you're riding and allow your hairstyle fit snugly under helmet. It still looks good when the helmet comes off.