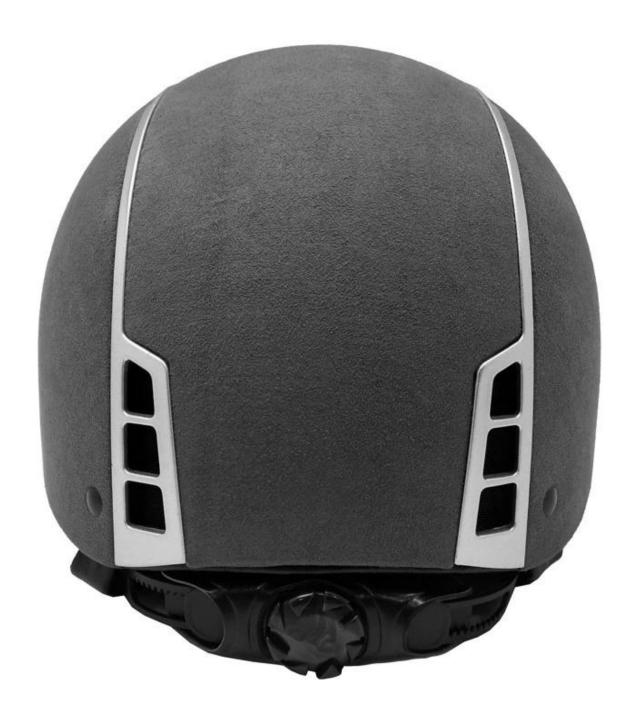

# Specification of the high-grade polystyrene ponytail friendly horse riding helmet

| Model No.                      | H07                                                                 |
|--------------------------------|---------------------------------------------------------------------|
| Material                       | ABS Shell + With high density EPS, excellent shock absorption       |
| A proposal from the            | Suede, Velvet, PU Skin                                              |
| vents                          | 17                                                                  |
| Size/Head the perimeter of the | Size: 52, 53, 54, 55, 56, 57, 58, 59, 60, 61;                       |
| Lining                         | One-piece removable and can be washed in the washing machine lining |
| The color of the               | PANTONE                                                             |
| Sample time                    | 3-7 Working day                                                     |
| MOQ                            | 500 PCS                                                             |
| Packaging details              | Internal package: about cloth bag and about box                     |
|                                | External package: 9 PCs/carton Carton Size: * 32 * 53.5 67.5 CM     |