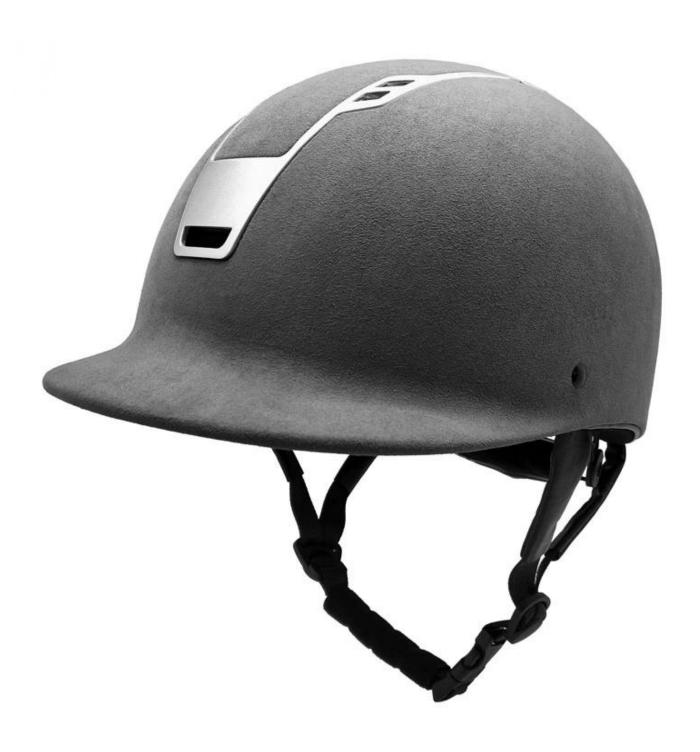

# Detail photos of the low-profile design ponytail friendly horse riding helmet:

A long oval shaped head form is designed for a rider's head with a dimension which is considerably fit for Europeans.

### INDIVIDUAL FIT HEAD FORM

A long oval shaped head form is designed for a rider's head with a dimension which is considerably fit for Europeans.

Progressive adjusting system allows the hekmet to perfectly and user-friendly fit on the rider's head, guaranteeing the crucial advantage in terms of safety and wearer comfort with 3 function performance.

## UNRIVALLED ADJUSTMENT FOR OPTIMUM COMFORT

Progressive adjusting system allows the helmet to perfectly and user-friendly fit on the rider's head, guaranteeing the crucial advantage in terms of safety and wearer comfort with 3 functional performance.