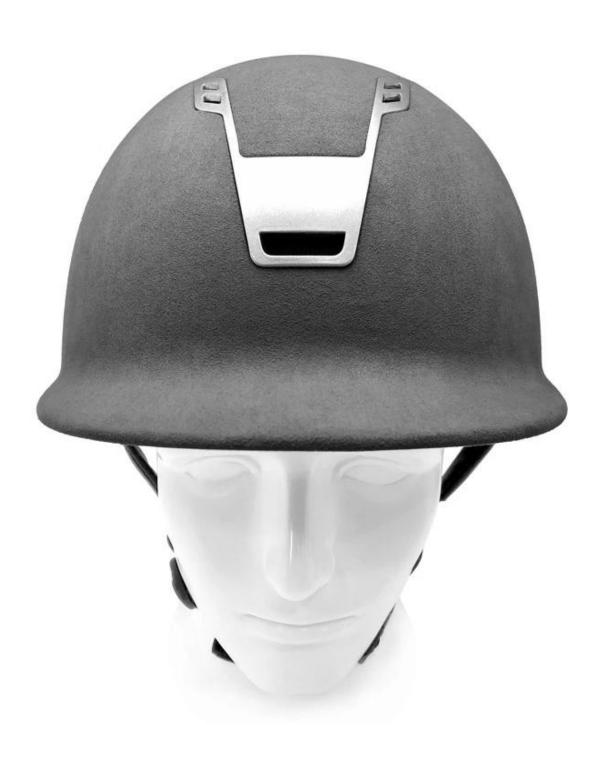

## FRIENDLY DESIGN FOR WOMEN PONYTAIL

Considerate rear space ensures your braid, rope or bun hairdos look good with a helmet, keep hair from slipping and getting in your face while you're riding and allow your hairstyle fit snugly under helmet. It still looks good when the helmet comes off.