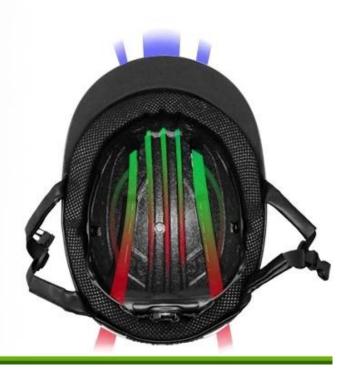

#### UNRIVALLED ADJUSTMENT FOR OPTIMUM COMFORT

Progressive adjusting system allows the helmet to perfectly and user-friendly ft on the rider's head, guaranteeing the crucial advantage in terms of safety and wearer comfort with 3 functional performance.

## UNRIVALLED ADJUSTMENT FOR OPTIMUM COMFORT

Progressive adjusting system allows the helmet to perfectly and user-friendly fit on the rider's head, guaranteeing the crucial advantage in terms of safety and wearer comfort with 3 functional performance.

#### ADVANCED MASS VENTILATION SYSTEM

Aerodynamic ventilation channels provide high standards of cooling airflow, taking away the hot air of the inner fabrics to improve the rider's physiological comfort.

## ADVANCED MASS VENTILATION SYSTEM

Aerodynamic ventilation channels provide high standards of cooling airflow, taking away the hot air of the inner fabrics to improve the rider's physiological comfort.