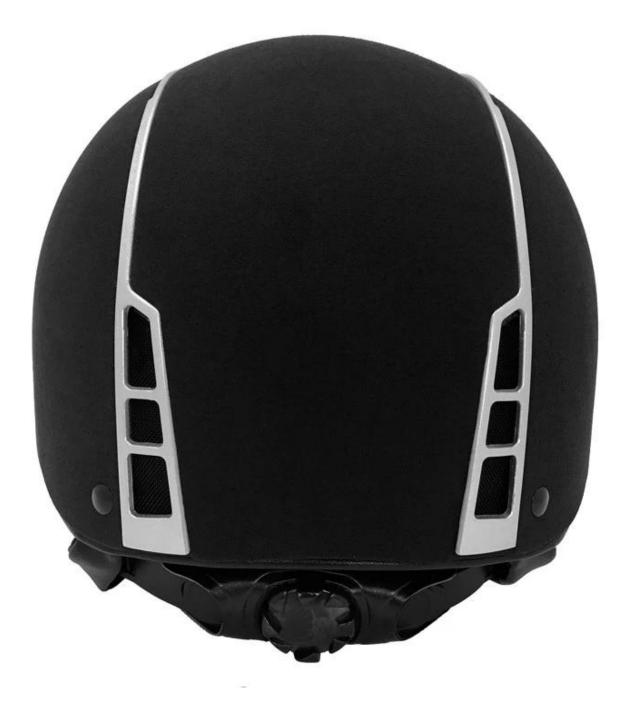

#### ADVANCED MASS VENTILATION SYSTEM

Aerodynamic ventilation channels provide high standards of cooling airflow, taking away the hot air of the inner fabrics to improve the rider's physiological comfort.

## ADVANCED MASS VENTILATION SYSTEM

Aerodynamic ventilation channels provide high standards of cooling airflow, taking away the hot air of the inner fabrics to improve the rider's physiological comfort.