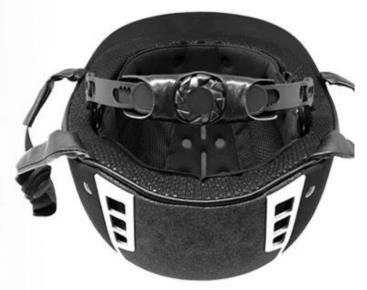

#### FRIENDLY DESIGN FOR WOMEN PONY TAIL

Considerate rear space ensures your braid, rope or bun hairdos look good with a helmet, keep hair from slipping and getting in your face while you're riding and allow your hairstyle fit snugly

under helmet. It still looks good when the helmet comes off.

## FRIENDLY DESIGN FOR WOMEN PONYTAIL

Considerate rear space ensures your braid, rope or bun hairdos look good with a helmet, keep hair from slipping and getting in your face while you're riding and allow your hairstyle fit snugly under helmet. It still looks good when the helmet comes off.