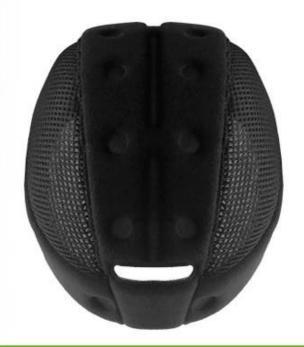

#### ONE PIECE ANTIBACTERIAL INNER PADDING

Comfortable and breathable velvet foam padding integrated with air mesh layer, ensures a better moisture wicking and sweat releasing effect. Removable and washable design lead to maximum comfort and hygiene.

## ONE PIECE ANTIBACTERIAL INNER PADDING

Comfortable and breathable velvet foam padding integrated with air mesh layer, ensures a better moisture wicking and sweat releasing effect. Removable and washable design lead to maximum comfort and hygiene.

#### ADVANCED MASS VENTILATION SYSTEM

Aerodynamic ventilation channels provide high standards of cooling airflow, taking away the hot air of the inner fabrics to improve the rider's physiological comfort.

## ADVANCED MASS VENTILATION SYSTEM

Aerodynamic ventilation channels provide high standards of cooling airflow, taking away the hot air of the inner fabrics to improve the rider's physiological comfort.