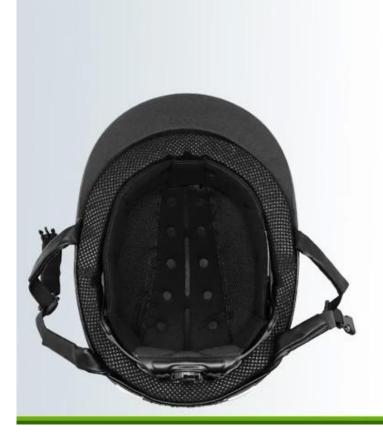

## Detail photos of the elegant horse riding helmet AU-H07:

#### ONE PIECE ANTIBACTERIAL INNER PADDING

Comfortable and breathable velvet foam padding integrated with air mesh layer, ensures a better moisture wicking and sweat releasing effect. Removable and washable design lead to maximum comfort and hygiene.

## ONE PIECE ANTIBACTERIAL INNER PADDING

Comfortable and breathable velvet foam padding integrated with air mesh layer, ensures a better moisture wicking and sweat releasing effect. Removable and washable design lead to maximum comfort and hygiene.