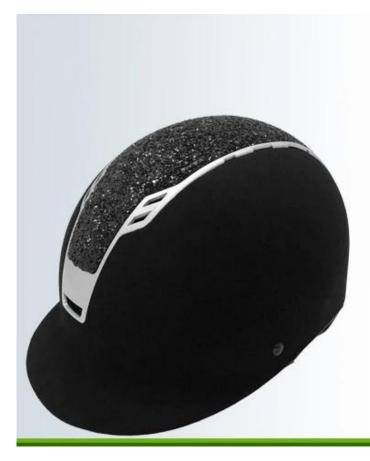

## Pop Art Pony Spirit Riding Helmet Horse Safety Low Profile Equine Description of Equine riding helmets with stardust AU-H07:

-Elegant design:the helmet AU-H07 perfectly combines style, design, and functionality. Its elegant shape and unique technological details guarantee comfort, safety and high performance to the rider. -High quality Organic ABS shell with injection moulding technology.

## Detail photos of the elegant horse riding helmet AU-H07: