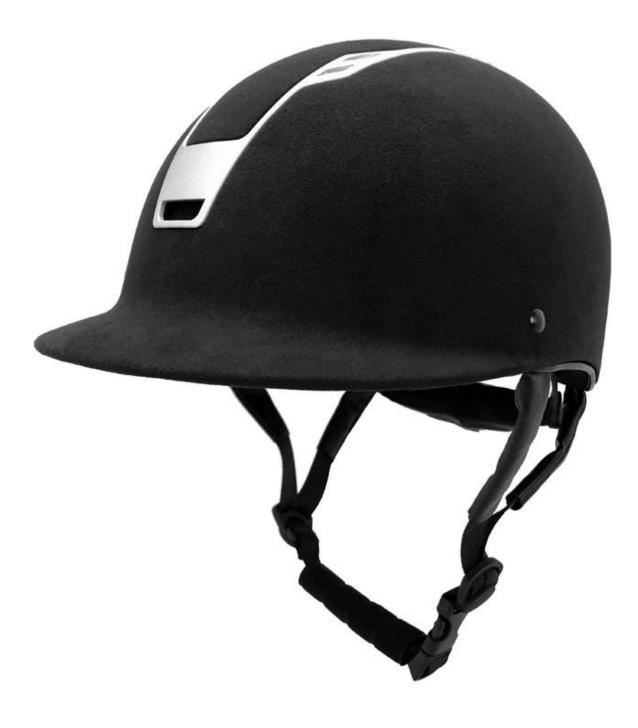

| Size/Head the perimeter of the | Size: 52, 53, 54, 55, 56, 57, 58, 59, 60, 61;                       |
| Lining                         | One-piece,Removable and can be washed in the washing machine lining |
| The color of the               | PANTONE                                                             |
| Sample time                    | 3-7 Working day                                                     |
| MOQ                            | 520PCS                                                              |
| Packaging details              | Internal package: about cloth bag and about box                     |
|                                | External package: 9 PCs/carton Carton Size: * 32 * 53.5 67.5 CM     |

## Detail photos of the elegant horse riding helmet AU-H07:









#### UNRIVALLED ADJUSTMENT FOR OPTIMUM COMFORT

Progressive adjusting system allows the helmet to perfectly and user-friendly ft on the rider's head, guaranteeing the crucial advantage in terms of safety and wearer comfort with 3 functional performance.



## UNRIVALLED ADJUSTMENT FOR OPTIMUM COMFORT

Progressive adjusting system allows the helmet to perfectly and user-friendly fit on the rider's head, guaranteeing the crucial advantage in terms of safety and wearer comfort with 3 functional performance.



#### FRIENDLY DESIGN FOR WOMEN PONY TAIL

Considerate rear space ensures your braid, rope or bun hairdos look good with a helmet, keep hair from slipping and getting in your face while you're riding and allow your hairstyle fit snugly

under helmet. It still looks good when the he