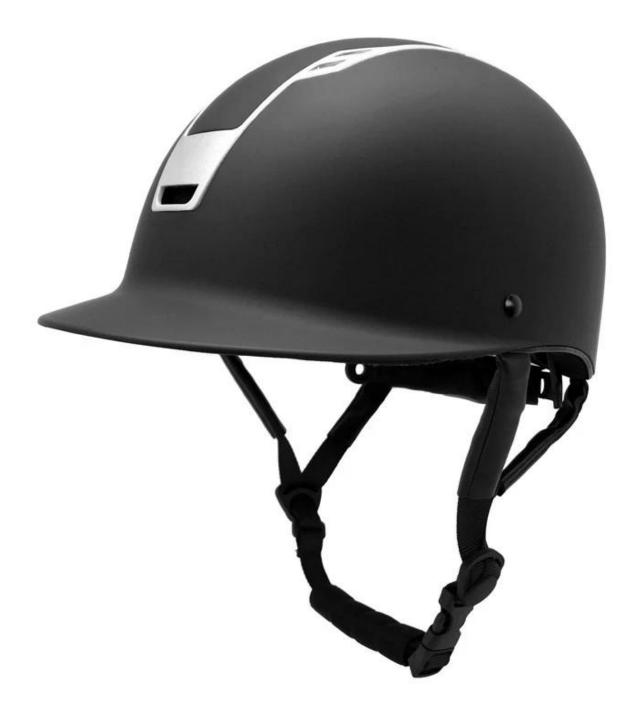

|
| Size/Head the perimeter of the | Size: 52, 53, 54, 55, 56, 57, 58, 59, 60, 61;                       |
| Lining                         | One-piece,Removable and can be washed in the washing machine lining |
| The color of the               | PANTONE                                                             |
| Sample time                    | 3-7 Working day                                                     |
| MOQ                            | 520PCS                                                              |
| Packaging details              | Internal package: about cloth bag and about box                     |
|                                | External package: 9 PCs/carton Carton Size: * 32 * 53.5 67.5 CM     |

## Detail photos of the elegant horse riding helmet AU-H07:









#### UNRIVALLED ADJUSTMENT FOR OPTIMUM COMFORT

Progressive adjusting system allows the helmet to perfectly and user-friendly ft on the rider's head, guaranteeing the crucial advantage in terms of safety and wearer comfort with 3 functional performance.



## UNRIVALLED ADJUSTMENT FOR OPTIMUM COMFORT

Progressive adjusting system allows the helmet to perfectly and user-friendly fit on the rider's head, guaranteeing the crucial advantage in terms of safety and wearer comfort with 3 functional performance.



#### FRIENDLY DESIGN FOR WOMEN PONY TAIL

Considerate rear space ensures your braid, rope or bun hairdos look good with a helmet, keep hair from slipping and getting in your face while you're riding and allow your hairstyle fit snugly

under helmet. It still looks good when the