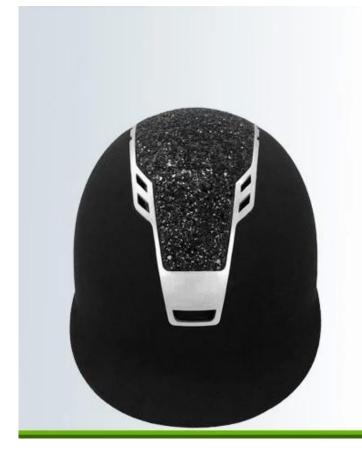

## Pop Art Pony Spirit Riding Helmet Horse Safety Low Profile Equine Description of Equine riding helmets with stardust AU-H07:

-Elegant design:the helmet AU-H07 perfectly combines style, design, and functionality. Its elegant shape and unique technological details guarantee comfort, safety and high performance to the rider. -High quality Organic ABS shell with injection moulding technology.

## Detail photos of the elegant horse riding helmet AU-H07: