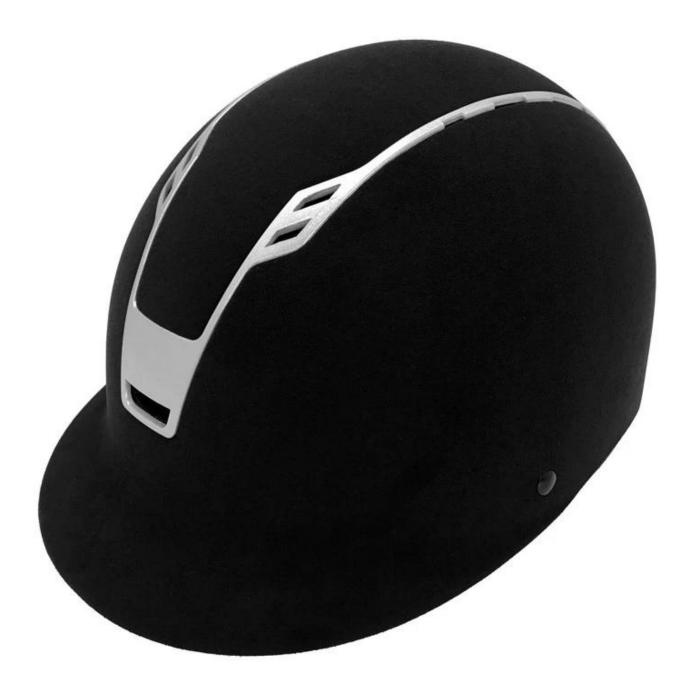

Size/Head the perimeter of the | Size: 52, 53, 54, 55, 56, 57, 58, 59, 60, 61;                       |
| Lining                         | One-piece,Removable and can be washed in the washing machine lining |
| The color of the               | PANTONE                                                             |
| Sample time                    | 3-7 Working day                                                     |
| MOQ                            | 520PCS                                                              |
| Packaging details              | Internal package: about cloth bag and about box                     |
|                                | External package: 9 PCs/carton Carton Size: * 32 * 53.5 67.5 CM     |

## Detail photos of the elegant horse riding helmet AU-H07:









#### UNRIVALLED ADJUSTMENT FOR OPTIMUM COMFORT

Progressive adjusting system allows the helmet to perfectly and user-friendly ft on the rider's head, guaranteeing the crucial advantage in terms of safety and wearer comfort with 3 functional performance.



## UNRIVALLED ADJUSTMENT FOR OPTIMUM COMFORT

Progressive adjusting system allows the helmet to perfectly and user-friendly fit on the rider's head, guaranteeing the crucial advantage in terms of safety and wearer comfort with 3 functional performance.



#### FRIENDLY DESIGN FOR WOMEN PONY TAIL

Considerate rear space ensures your braid, rope or bun hairdos look good with a helmet, keep hair from slipping and getting in your face while you're riding and allow your hairstyle fit snugly

under helmet. It still looks good when the helm