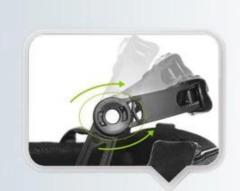

#### UNRIVALLED ADJUSTMENT FOR OPTIMUM COMFORT

Progressive adjusting system allows the helmet to perfectly and user-friendly ft on the rider's head, guaranteeing the crucial advantage in terms of safety and wearer comfort with 3 functional performance.

## UNRIVALLED ADJUSTMENT FOR OPTIMUM COMFORT

Progressive adjusting system allows the helmet to perfectly and user-friendly fit on the rider's head, guaranteeing the crucial advantage in terms of safety and wearer comfort with 3 functional performance.