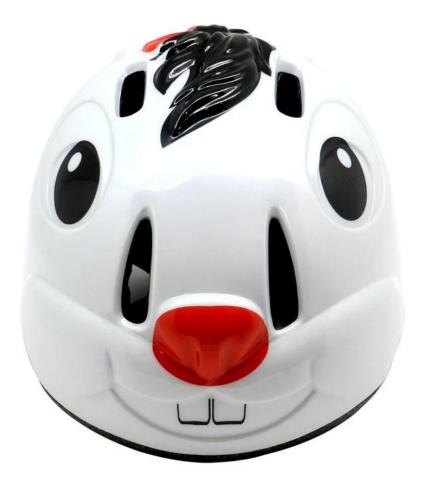

### Popular 3D Sports Helmet, Animal Kids 3d Bicycle Helmet with CE

#### The Advantages of Animal Kids 3d Bicycle Helmet:

1. 3D animal kids helmet, super light, only 210g, and well-ventilated.

2. Three-dimensional duct design: This design is very aerodynamic drag coefficient is small , The overall design is very cute and 3D look.

- EPS+PC In-mold technology.

- 360° size adjustment systems, anti-slip adjustment button, and soft silicon adjustor arms, LED light, can bring you a stable and safety experience, your comfort is the prior consideration during the design.