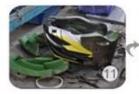

### Popular 3D Sports Helmet, Animal Kids 3d Bicycle Helmet with CE

#### The Advantages of Animal Kids 3d Bicycle Helmet:

1. 3D animal kids helmet, super light, only 210g, and well-ventilated.

2. Three-dimensional duct design: This design is very aerodynamic drag coefficient is small , The overall design is very cute and 3D look.

- EPS+PC In-mold technology.

- 360° size adjustment systems, anti-slip adjustment button, and soft silicon adjustor arms, LED light, can bring you a stable and safety experience, your comfort is the prior consideration during the design.

#### **Description of Animal Kids 3d Bicycle Helmet:**

Outer material : PC Lining material : High density Black EPS Size : M 49-55CM; Weight : 210g , Color : Pantone Accessories: Headring fit system, fast release buckle, PA webbing and detachable pads.