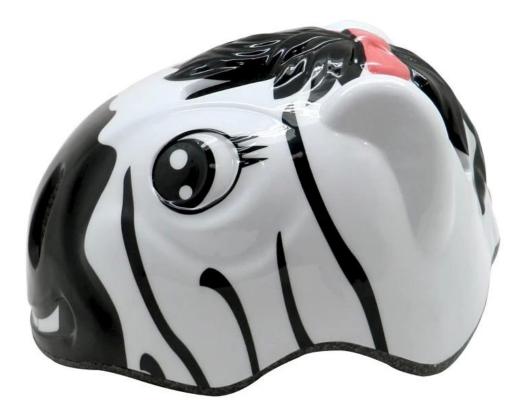

### Popular 3D Sports Helmet, Animal Kids 3d Bicycle Helmet with CE

#### The Advantages of Animal Kids 3d Bicycle Helmet:

1. 3D animal kids helmet, super light, only 210g, and well-ventilated.

2. Three-dimensional duct design: This design is very aerodynamic drag coefficient is small , The overall design is very cute and 3D look.

- EPS+PC In-mold technology.

- 360° size adjustment systems, anti-slip adjustment button, and soft silicon adjustor arms, LED light, can bring you a stable and safety experience, your comfort is the prior consideration during the design.