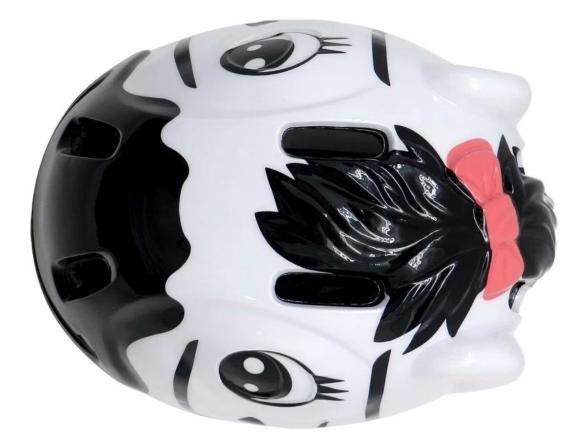

### Popular 3D Sports Helmet, Animal Kids 3d Bicycle Helmet with CE

#### The Advantages of Animal Kids 3d Bicycle Helmet:

1. 3D animal kids helmet, super light, only 210g, and well-ventilated.

2. Three-dimensional duct design: This design is very aerodynamic drag coefficient is small , The overall design is very cute and 3D look.

- EPS+PC In-mold technology.

- 360° size adjustment systems, anti-slip adjustment button, and soft silicon adjustor arms, LED light, can bring you a stable and safety experience, your comfort is the prior consideration during the design.