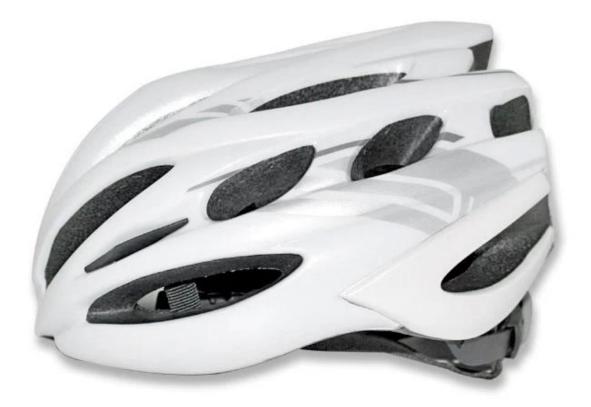

-------------------------|
| Material                | EPS foam & PC double in-mold technology           |
| Certification           | CE EN1078                                         |
| Vents                   | 23 air vents                                      |
| Color                   | Pantone, customized                               |
| size/head circumference | M/L (54-58CM)                                     |
| Weight                  | 240g                                              |
| Sample Time             | 3 days                                            |
| MOQ                     | 200pcs                                            |
| Package details         | PP bag+individual color box packing+master carton |

#### The detail pictures of top ten bike helmets









#### The Customized accessories:

So far, we have been manufacturing & exporting different kinds of helmets for more than 24 years. You can purchase latest design quality helmets here as well as personalize your own designs since we can provide a strong R&D support.We provide different option for custom service that you can select the different helmet color , different strap color,LOGO custom service ,inner pad design , divider color , different strap buckle color, and we can provide different head adjuster even different color for visor.

ITW helmet buckle is light, easy to fasten and normally reliable. It has some drawbacks, however. It requires the strap to be adjusted correctly at all times, and retain the adjustment, since it always fastens at the same spot.

#### **Helmet Buckl