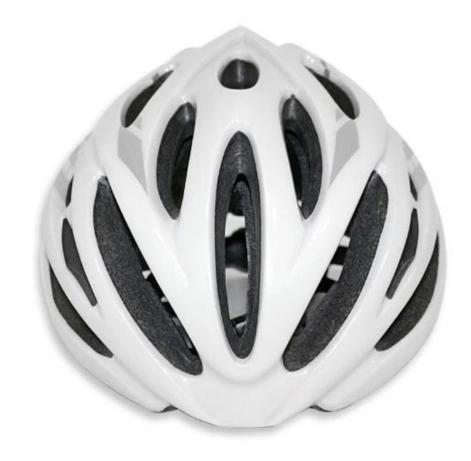

## **Popular Cheap Matte Black Road Bike Helmet AU-BM20**

## The description of cheap helmets for kids:

- Super lightest : only 240g, well-ventilated, with very cooling air tunnel and reasonable aero shape design.
- Three-dimensional duct design: This design is very aerodynamic drag coefficient is small , in the process of riding , people wear more cool.
- In-mold technology, when the helmet by the impact , the entire helmet uniform force.
- The high quality eco-friendly high temperature resistant PC shell & carbon fiber.
- The high density black EPS material is imported from American,

- The bicycle accessories: adjustable chin strap with quick-release buckle; rear lock adjustment; cool comfortable pads;

- Certification: CE-EN1078 certified for impact protection.

#### The specification of matte black road bike helmet:

| Model No.               | AU-BM20                                           |
|-------------------------|---------------------------------------------------|
| Material                | EPS foam & PC double in-mold technology           |
| Certification           | CE EN1078                                         |
| Vents                   | 23 air vents                                      |
| Color                   | Pantone, customized                               |
| size/head circumference | M/L (54-58CM)                                     |
| Weight                  | 240g                                              |
| Sample Time             | 3 days                                            |
| MOQ                     | 200pcs                                            |
| Package details         | PP bag+individual color box packing+master carton |