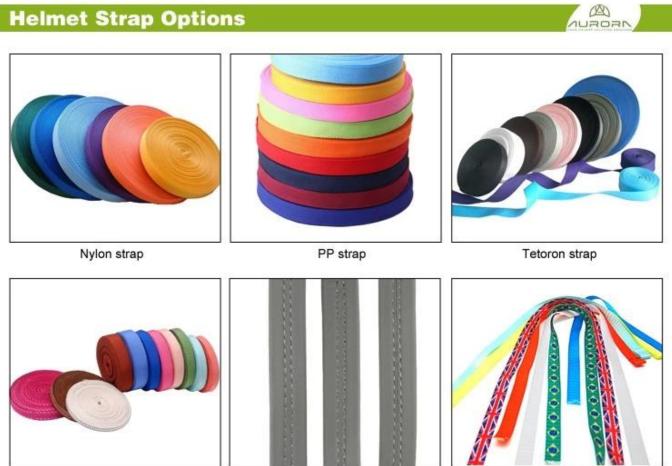

## **Helmet Strap Options**

Polyester strap

PU strap

Available colored/patterned strap

Various helmet strap embedded parts are available here! According to helmet design, our R&D team can advise anchores that suit your helmet body structure best! In special circumstance, we can customize this part for you!

#### **Adjustment System Options**

Breathability and comfort are extremely important, that's why the Manta features Airlite straps which are 15% lighter than a standard helmet strap. Tetoron straps are lighter, stronger and more breathable than a normal helmet strap. They also do not stick to the face as easily when temperatures begin to increase. Fast Adapting System webbing can be easily and continuously tailored to your exact head shape. The helmet stays securely on the head in all situations and the webbing straps are always in the best position.