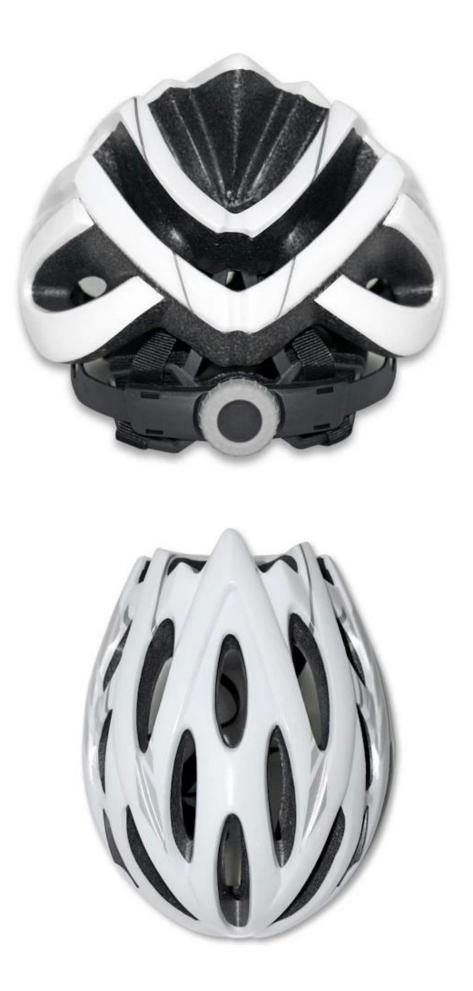

-----------------------|
| Material                | EPS foam & PC double in-mold technology           |
| Certification           | CE EN1078                                         |
| Vents                   | 23 air vents                                      |
| Color                   | Pantone, customized                               |
| size/head circumference | M/L (54-58CM)                                     |
| Weight                  | 240g                                              |
| Sample Time             | 3 days                                            |
| MOQ                     | 200pcs                                            |
| Package details         | PP bag+individual color box packing+master carton |

#### The detail pictures of top ten bike helmets









#### The Customized accessories:

So far, we have been manufacturing & exporting different kinds of helmets for more than 24 years. You can purchase latest design quality helmets here as well as personalize your own designs since we can provide a strong R&D support.We provide different option for custom service that you can select the different helmet color , different strap color,LOGO custom service ,inner pad design , divider color , different strap buckle color, and we can provide different head adjuster even different color for visor.

ITW helmet buckle is light, easy to fasten and normally reliable. It has some drawbacks, however. It requires the strap to be adjusted correctly at all times, and retain the adjustment, since it always fastens at the same spot.

#### **Helmet Buckle